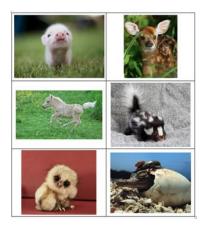

## Materials:

- Rabbits And Raindrops
- adult animal images resource
- baby animal images resource

Vocabulary:animal and baby animal names

**Preparation:** This is a variation of *Baby Animal Memory Game*. Print out and laminate images. Set cards face down in two sections on the table--one section with images of adult animals and the other section with images of baby animals.

## **Procedure:**

Model matching the animals with their babies. Compare and contrast animals that have similar baby animals names.