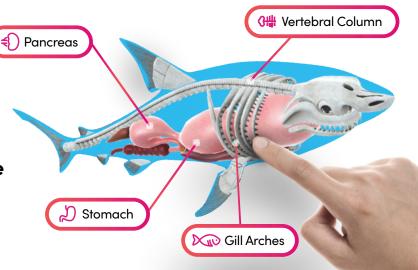

# **Teaching Aids**

The true-to-life digital teaching aids in Merge EDU provide an alternative to physical models that can be used for learning anytime, anywhere. With Merge EDU, every student will have access to an endless shelf of tangible objects that spark curiosity and understanding. Abstract and complex concepts will be easier to understand, and future scientists, engineers, and product designers will learn using hands-on mixed reality tools that unlock powerful new ways to create and collaborate.

## **E** Science

- Library of teaching aids for every student
- Simulations and interactive 3D objects
- As effective as real physical models