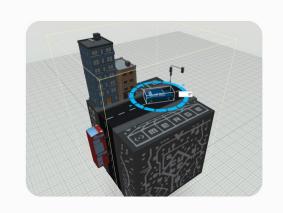

### Merge Cube

CoSpaces EDU Software

The MERGE Cube add-on for CoSpaces Edu Pro lets you build your own creations for the MERGE Cube.

Place content anywhere on, inside and around a virtual cube to create your own hologram.