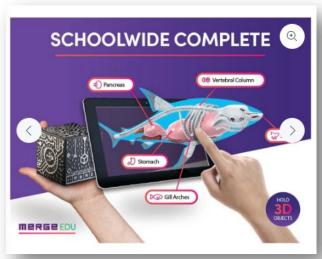

## OPTION #2:

# **Augmented & Virtual Reality**

Explore a new level of digital creation and consumption with Merge EDU, CoSpaces, and Merge Cubes. Increase engagement through augmented reality learning experiences; enhance project-based learning by engaging students in 3D design. This mobile lab serves as a great entry point into computer science for all content areas.

### **CONTENTS:**

Qty. 1: Merge EDU Schoolwide License 1 YR

Qty. 90: CoSpaces License with Merge Cube Add On 1 YR

Qty. 3 Sets of 30: Merge Cubes

Qty. 1: Rolling/Folding/Collapsible Cart

**Rolling Cart** 



### Merge EDU Software



### Merge Cube



CoSpaces EDU Software





The MERGE Cube add-on for CoSpaces Edu Pro lets you build your own creations for the MERGE Cube.

Place content anywhere on, inside and around a virtual cube to create your own hologram.