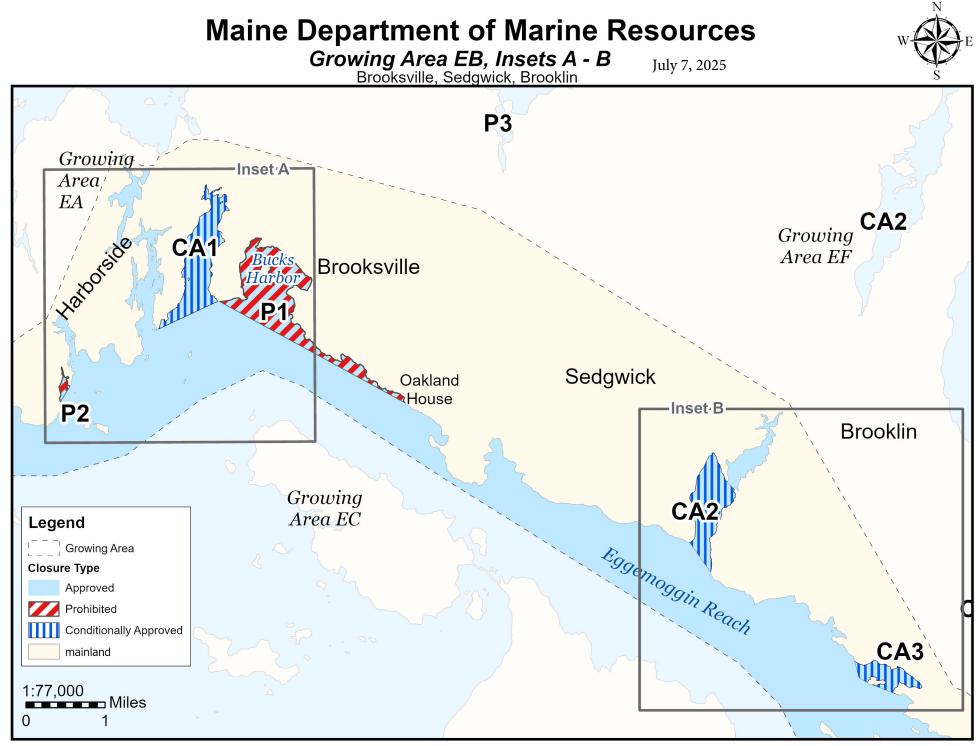

This map is provided as a courtesy, read the provided legal notice for closure details. Closures are not shown outside of the designated growing area. Any navigation aids shown are not suitable for maritime navigation.