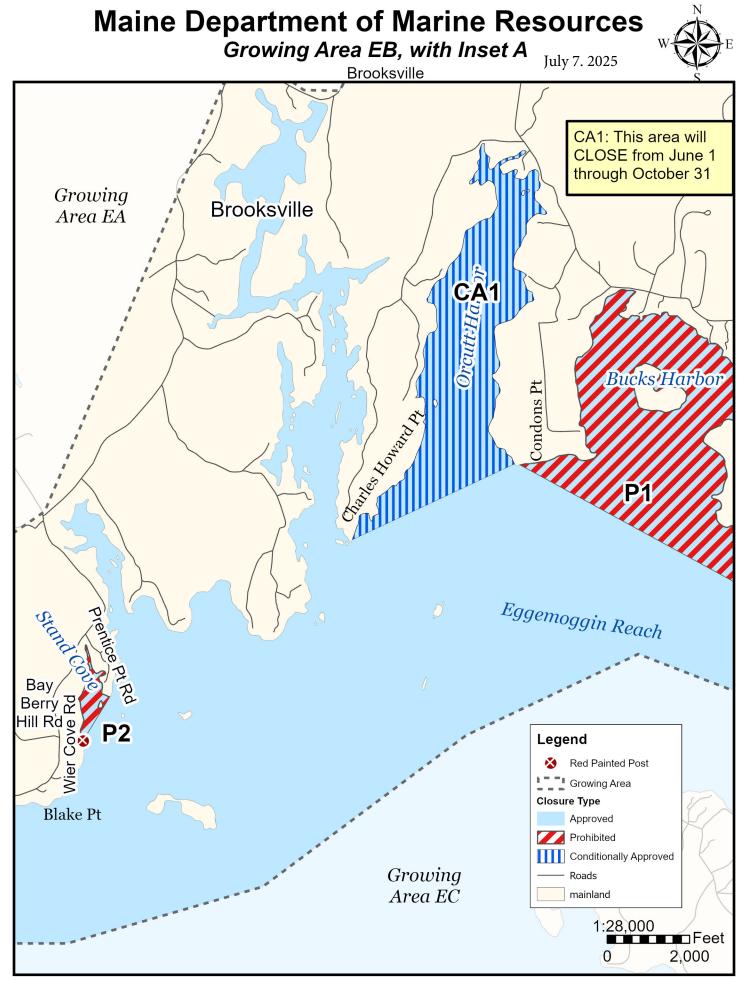

This map is provided as a courtesy. Read the provided legal notice for closure details. Closures are not shown outside of the designated growing area. Maritime navigational aids are for reference only and are not suitable for maritime navigation.