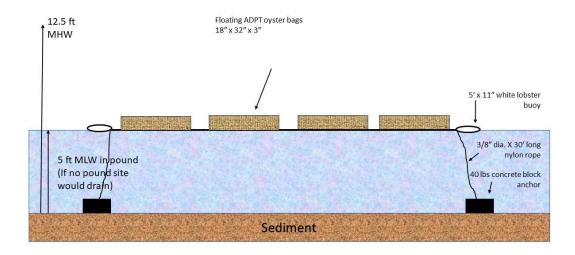

| Specific Gear<br>Type<br>(e.g. soft mesh bag)            | Dimensions (e.g. 16"x20"x2")      | Time of<br>year gear<br>will be<br>deployed<br>(e.g. Spring,<br>Winter, etc.) | Maximum amount of this gear type that will be deployed on the site (i.e. 200 cages, 100 lantern nets, etc.) | Species that will be grown using this gear type |
|----------------------------------------------------------|-----------------------------------|-------------------------------------------------------------------------------|-------------------------------------------------------------------------------------------------------------|-------------------------------------------------|
| Floating Trays                                           | 36"x 48" x 3" deep                | May-December                                                                  | 300                                                                                                         | All                                             |
| Floating ADPI oyster<br>bags                             | 18" x 32"x 3" deep                | May-December                                                                  | 200                                                                                                         | American and<br>European Oysters                |
| Submerged ADPI<br>oyster bags                            | 18"x 32"x 3" deep                 | December-May                                                                  | 200                                                                                                         | American and<br>European oysters                |
| Oyster grow® cages                                       | 9" tall x 67.5" long x<br>36"wide | Year round<br>(Submerged<br>December-May)                                     | 30                                                                                                          | American and<br>European oysters                |
| Compartment floats                                       | 12.5' x 23.5' x 4' deep           | Year round                                                                    | 1                                                                                                           | All                                             |
| 1" flotation line                                        | ½ inch rope                       | May-December                                                                  | 740 ft                                                                                                      | All                                             |
| Lobster Buoys                                            | 5' x 11'                          | Year round                                                                    | 24                                                                                                          | n/a                                             |
| anchor chain                                             | ½ inch x 25'                      | Year round                                                                    | 60 ft                                                                                                       | N/a                                             |
| Cinder block anchors                                     | 8" x 8"x 16"                      | Year round                                                                    | 20                                                                                                          | n/a                                             |
| Yellow hardshell low<br>drag buoys for corner<br>markers | 6"x13"                            | Year round                                                                    | 4                                                                                                           | All                                             |

See attachment labeled "Overhead view" on pg. 28.

- 2. <u>Cross-Section View.</u> Please include the following and label as "Cross-Section View":
  - The sea bottom.
  - Profile of gear in cross-section as it will be deployed.
  - Label gear with dimensions and materials.
  - Show mooring gear with mooring type, scope, hardware, and line type and size.
  - Depth of gear in relation to the water's surface at mean low water and mean high water (if applicable).