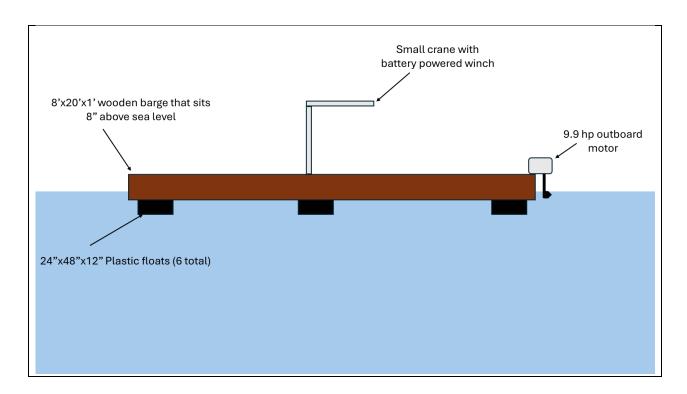

#### **C.** On-Site Support Structures

1. Describe structures such as barges, sheds, etc., to be located on-site. Provide a schematic and indicate the dimensions, including height above sea level, materials, etc.

We use a wooden barge in the pounds that operates with a 9.9 hp outboard motor. The boom on the crane stands 7 feet above the water line. See schematic below.

2. Describe the storage and use of oil, gasoline, or other hazardous materials on site. If petroleum products are to be stored on site, provide a spill prevention plan.