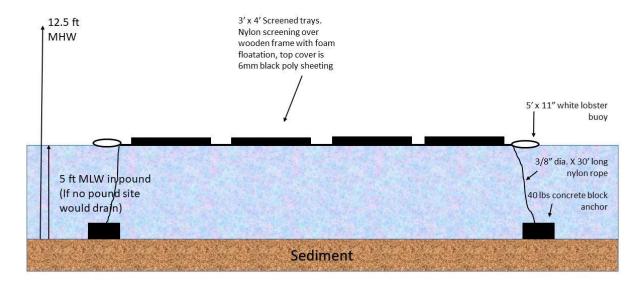

| Specific Gear<br>Type<br>(e.g. soft mesh bag)            | Dimensions (e.g. 16"x20"x2")      | Time of<br>year gear<br>will be<br>deployed<br>(e.g. Spring,<br>Winter, etc.) | Maximum amount of this gear type that will be deployed on the site (i.e. 200 cages, 100 lantern nets, etc.) | Species that will be grown using this gear type |
|----------------------------------------------------------|-----------------------------------|-------------------------------------------------------------------------------|-------------------------------------------------------------------------------------------------------------|-------------------------------------------------|
| Floating Trays                                           | 36"x 48" x 3" deep                | May-December                                                                  | 300                                                                                                         | All                                             |
| Floating ADPI oyster<br>bags                             | 18" x 32"x 3" deep                | May-December                                                                  | 200                                                                                                         | American and<br>European Oysters                |
| Submerged ADPI<br>oyster bags                            | 18"x 32"x 3" deep                 | December-May                                                                  | 200                                                                                                         | American and<br>European oysters                |
| Oyster grow® cages                                       | 9" tall x 67.5" long x<br>36"wide | Year round<br>(Submerged<br>December-May)                                     | 30                                                                                                          | American and<br>European oysters                |
| Compartment floats                                       | 12.5' x 23.5' x 4' deep           | Year round                                                                    | 1                                                                                                           | All                                             |
| 1" flotation line                                        | ½ inch rope                       | May-December                                                                  | 740 ft                                                                                                      | All                                             |
| Lobster Buoys                                            | 5' x 11'                          | Year round                                                                    | 24                                                                                                          | n/a                                             |
| anchor chain                                             | ½ inch x 25'                      | Year round                                                                    | 60 ft                                                                                                       | N/a                                             |
| Cinder block anchors                                     | 8" x 8"x 16"                      | Year round                                                                    | 20                                                                                                          | n/a                                             |
| Yellow hardshell low<br>drag buoys for corner<br>markers | 6"x13"                            | Year round                                                                    | 4                                                                                                           | All                                             |

See attachment labeled "Overhead view" on pg. 28.

- 2. <u>Cross-Section View.</u> Please include the following and label as "Cross-Section View":
  - The sea bottom.
  - Profile of gear in cross-section as it will be deployed.
  - Label gear with dimensions and materials.
  - Show mooring gear with mooring type, scope, hardware, and line type and size.
  - Depth of gear in relation to the water's surface at mean low water and mean high water (if applicable).