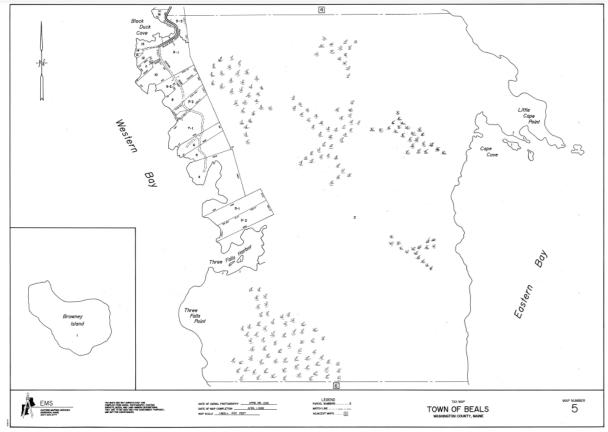

#### 13. RIPARIAN LANDOWNERS AND SITE ACCESS

- **A.** If your lease is within 1,000ft of shorefront land (which extends to mean low water or 1,650 ft. from shore, whichever is less, according to NOAA charts), the following supporting documents are required:
  - 1. A <u>labeled</u> copy of a tax map(s) depicting the location of the proposed lease site and including the following elements:
    - Label the map "Tax Map: Town of (name of town)."
    - Legible scale
    - Tax lot numbers clearly displayed
    - The boundaries of the proposed lease

See page 35 and 36.

2. Please use the <u>Riparian Landowner List</u> (included on the next page) to list the name and address of every shorefront landowner within 1,000ft of the proposed lease site. Have the tax collector or clerk of the municipality certify the list. Refer to the riparian determination guidance document to ensure all riparian landowners are included: <a href="https://www.maine.gov/dmr/aquaculture/forms/documents/RiparianDetermination.pdf">https://www.maine.gov/dmr/aquaculture/forms/documents/RiparianDetermination.pdf</a>