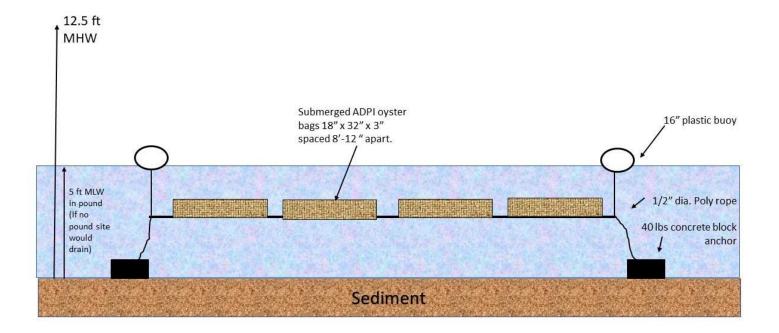

| Specific Gear<br>Type<br>(e.g. soft mesh bag)            | Dimensions (e.g. 16"x20"x2")      | Time of<br>year gear<br>will be<br>deployed<br>(e.g. Spring,<br>Winter, etc.) | Maximum amount of this gear type that will be deployed on the site (i.e. 200 cages, 100 lantern nets, etc.) | Species that will be grown using this gear type |
|----------------------------------------------------------|-----------------------------------|-------------------------------------------------------------------------------|-------------------------------------------------------------------------------------------------------------|-------------------------------------------------|
| Floating Trays                                           | 36"x 48" x 3" deep                | May-December                                                                  | 300                                                                                                         | All                                             |
| Floating ADPI oyster<br>bags                             | 18" x 32"x 3" deep                | May-December                                                                  | 200                                                                                                         | American and<br>European Oysters                |
| Submerged ADPI<br>oyster bags                            | 18"x 32"x 3" deep                 | December-May                                                                  | 200                                                                                                         | American and<br>European oysters                |
| Oyster grow® cages                                       | 9" tall x 67.5" long x<br>36"wide | Year round<br>(Submerged<br>December-May)                                     | 30                                                                                                          | American and<br>European oysters                |
| Compartment floats                                       | 12.5' x 23.5' x 4' deep           | Year round                                                                    | 1                                                                                                           | All                                             |
| 1" flotation line                                        | ½ inch rope                       | May-December                                                                  | 740 ft                                                                                                      | All                                             |
| Lobster Buoys                                            | 5' x 11'                          | Year round                                                                    | 24                                                                                                          | n/a                                             |
| anchor chain                                             | ½ inch x 25'                      | Year round                                                                    | 60 ft                                                                                                       | N/a                                             |
| Cinder block anchors                                     | 8" x 8"x 16"                      | Year round                                                                    | 20                                                                                                          | n/a                                             |
| Yellow hardshell low<br>drag buoys for corner<br>markers | 6"x13"                            | Year round                                                                    | 4                                                                                                           | All                                             |

See attachment labeled "Overhead view" on pg. 28.

- 2. <u>Cross-Section View.</u> Please include the following and label as "Cross-Section View":
  - The sea bottom.
  - Profile of gear in cross-section as it will be deployed.
  - Label gear with dimensions and materials.
  - Show mooring gear with mooring type, scope, hardware, and line type and size.
  - Depth of gear in relation to the water's surface at mean low water and mean high water (if applicable).

**Note:** Please include an additional Cross Section View, depicting the elements listed above, if there will be seasonal changes to gear layout (i.e. over wintering).