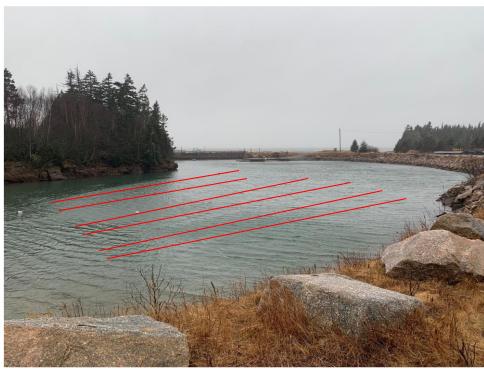

# E. Equipment Layout

Provide schematic or photographic renderings of the generalized layout of the equipment as depicted from two vantage points on the water. Provide the locations of the two vantage points.

See attachment on pg. 33.