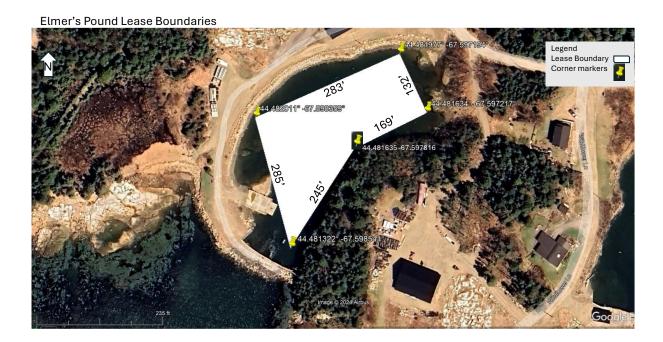

- The waters, shore lands, and lines of mean high and mean low water within the general area of the lease
- An arrow indicating true north
- A scale bar
- The approximate lease boundaries

See attachment, page 25.

#### 6. BOUNDARY DRAWING

Note: Please label as: 'Boundary Drawing'.

**Directions:** Depict the boundaries of the proposed lease site. Provide a drawing with all corners, directions, and distances labeled. Provide coordinates for each corner as follows:

#### • Coordinate Description

Provide geographic coordinates for each corner of the lease site in latitude and longitude in decimal degrees (e.g., 43.123456 N, -69.123456 W) Identify the datum from the map, chart, or GPS unit used to develop these coordinates. The datum will be shown on the map or chart you are using. The Coordinate Description may be provided separately from the Boundary Drawing.

The drawing was made using Google Earth and the coordinates are as follows:

NW = 44.482011 N -67.598359 W

NE = 44.481977 N -67.597194 W

SE = 44.481634 N -67.597217 W

SW = 44.481322 N -67.598541 W