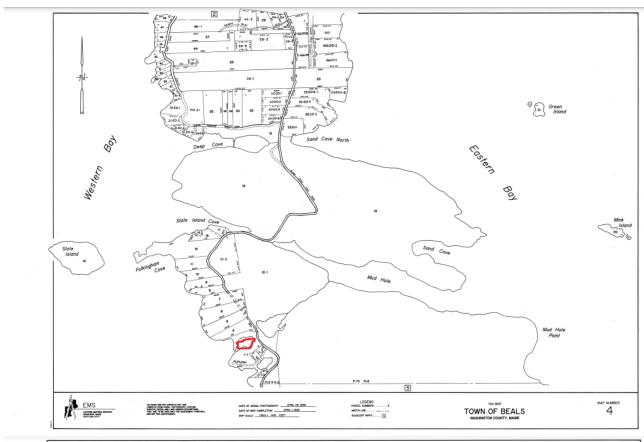

#### 13. RIPARIAN LANDOWNERS AND SITE ACCESS

- **A.** If your lease is within 1,000ft of shorefront land (which extends to mean low water or 1,650 ft. from shore, whichever is less, according to NOAA charts), the following supporting documents are required:
  - 1. A <u>labeled</u> copy of a tax map(s) depicting the location of the proposed lease site and including the following elements:
    - Label the map "Tax Map: Town of (name of town)."
    - Legible scale
    - Tax lot numbers clearly displayed
    - The boundaries of the proposed lease

See page 35 and 36.

2. Please use the <u>Riparian Landowner List</u> (included on the next page) to list the name and address of every shorefront landowner within 1,000ft of the proposed lease site. Have the tax collector or clerk of the municipality certify the list. Refer to the riparian determination guidance document to ensure all riparian landowners are included: <a href="https://www.maine.gov/dmr/aquaculture/forms/documents/RiparianDetermination.pdf">https://www.maine.gov/dmr/aquaculture/forms/documents/RiparianDetermination.pdf</a>