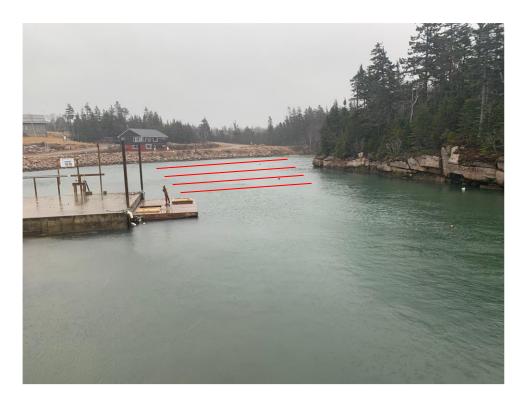

# E. Equipment Layout

Provide schematic or photographic renderings of the generalized layout of the equipment as depicted from two vantage points on the water. Provide the locations of the two vantage points.

See attachment on pg. 33.