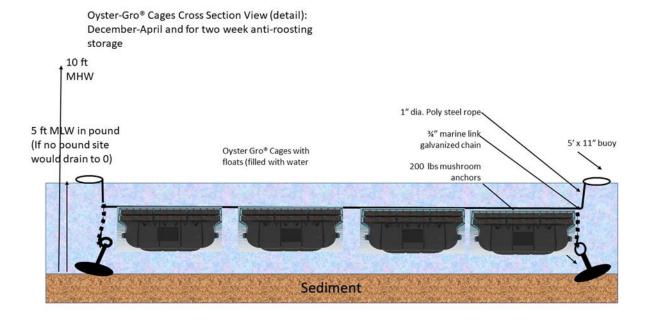

See attachment labeled "Overhead view" on pg. 28.

- 2. <u>Cross-Section View.</u> Please include the following and label as "Cross-Section View":
  - The sea bottom.
  - Profile of gear in cross-section as it will be deployed.
  - Label gear with dimensions and materials.
  - Show mooring gear with mooring type, scope, hardware, and line type and size.
  - Depth of gear in relation to the water's surface at mean low water and mean high water (if applicable).

**Note:** Please include an additional Cross Section View, depicting the elements listed above, if there will be seasonal changes to gear layout (i.e. over wintering).

| Specific Gear<br>Type<br>(e.g. soft mesh bag)            | Dimensions (e.g. 16"x20"x2")      | Time of<br>year gear<br>will be<br>deployed<br>(e.g. Spring,<br>Winter, etc.) | Maximum amount of this gear type that will be deployed on the site (i.e. 200 cages, 100 lantern nets, etc.) | Species that will be grown using this gear type |
|----------------------------------------------------------|-----------------------------------|-------------------------------------------------------------------------------|-------------------------------------------------------------------------------------------------------------|-------------------------------------------------|
| Floating Trays                                           | 36"x 48" x 3" deep                | May-December                                                                  | 300                                                                                                         | All                                             |
| Floating ADPI oyster<br>bags                             | 18" x 32"x 3" deep                | May-December                                                                  | 200                                                                                                         | American and<br>European Oysters                |
| Submerged ADPI<br>oyster bags                            | 18"x 32"x 3" deep                 | December-May                                                                  | 200                                                                                                         | American and<br>European oysters                |
| Oyster grow® cages                                       | 9" tall x 67.5" long x<br>36"wide | Year round<br>(Submerged<br>December-May)                                     | 30                                                                                                          | American and<br>European oysters                |
| Compartment floats                                       | 12.5' x 23.5' x 4' deep           | Year round                                                                    | 1                                                                                                           | All                                             |
| 1" flotation line                                        | ½ inch rope                       | May-December                                                                  | 740 ft                                                                                                      | All                                             |
| Lobster Buoys                                            | 5' x 11'                          | Year round                                                                    | 24                                                                                                          | n/a                                             |
| anchor chain                                             | ½ inch x 25'                      | Year round                                                                    | 60 ft                                                                                                       | N/a                                             |
| Cinder block anchors                                     | 8" x 8"x 16"                      | Year round                                                                    | 20                                                                                                          | n/a                                             |
| Yellow hardshell low<br>drag buoys for corner<br>markers | 6"x13"                            | Year round                                                                    | 4                                                                                                           | All                                             |