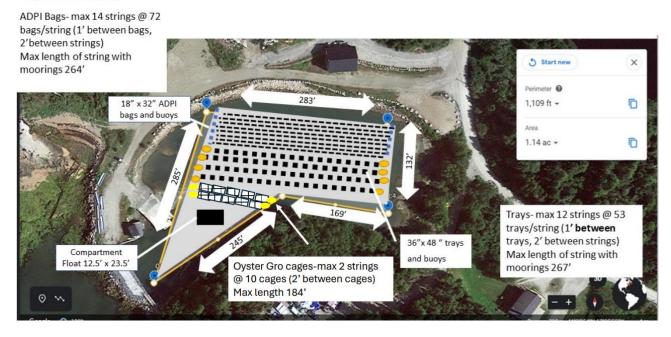

| Specific Gear<br>Type<br>(e.g. soft mesh bag)            | Dimensions (e.g. 16"x20"x2")      | Time of<br>year gear<br>will be<br>deployed<br>(e.g. Spring,<br>Winter, etc.) | Maximum amount of this gear type that will be deployed on the site (i.e. 200 cages, 100 lantern nets, etc.) | Species that will be grown using this gear type |
|----------------------------------------------------------|-----------------------------------|-------------------------------------------------------------------------------|-------------------------------------------------------------------------------------------------------------|-------------------------------------------------|
| Floating Trays                                           | 36"x 48" x 3" deep                | May-December                                                                  | 300                                                                                                         | All                                             |
| Floating ADPI oyster<br>bags                             | 18" x 32"x 3" deep                | May-December                                                                  | 200                                                                                                         | American and<br>European Oysters                |
| Submerged ADPI<br>oyster bags                            | 18"x 32"x 3" deep                 | December-May                                                                  | 200                                                                                                         | American and<br>European oysters                |
| Oyster grow® cages                                       | 9" tall x 67.5" long x<br>36"wide | Year round<br>(Submerged<br>December-May)                                     | 30                                                                                                          | American and<br>European oysters                |
| Compartment floats                                       | 12.5' x 23.5' x 4' deep           | Year round                                                                    | 1                                                                                                           | All                                             |
| 1" flotation line                                        | ½ inch rope                       | May-December                                                                  | 740 ft                                                                                                      | All                                             |
| Lobster Buoys                                            | 5' x 11'                          | Year round                                                                    | 24                                                                                                          | n/a                                             |
| anchor chain                                             | ½ inch x 25'                      | Year round                                                                    | 60 ft                                                                                                       | N/a                                             |
| Cinder block anchors                                     | 8" x 8"x 16"                      | Year round                                                                    | 20                                                                                                          | n/a                                             |
| Yellow hardshell low<br>drag buoys for corner<br>markers | 6"x13"                            | Year round                                                                    | 4                                                                                                           | All                                             |

## B. Maximum Structure and Mooring System Schematic

**Directions:** Include drawings of your maximum gear layout. Include units referenced (i.e. 10in, 10ft, etc.).

- 1. Overhead View. Please include the following and label as "Overhead View":
  - Maximum layout of gear, including moorings.
  - Length and width of project.
  - Approximate spacing between gear.
  - Lease boundaries and the location of proposed corner markers and any additional gear markers that would be present.

See attachment labeled "Overhead view" on pg. 28.

- 2. <u>Cross-Section View.</u> Please include the following and label as "Cross-Section View":
  - The sea bottom.
  - Profile of gear in cross-section as it will be deployed.
  - Label gear with dimensions and materials.
  - Show mooring gear with mooring type, scope, hardware, and line type and size.
  - Depth of gear in relation to the water's surface at mean low water and mean high water (if applicable).