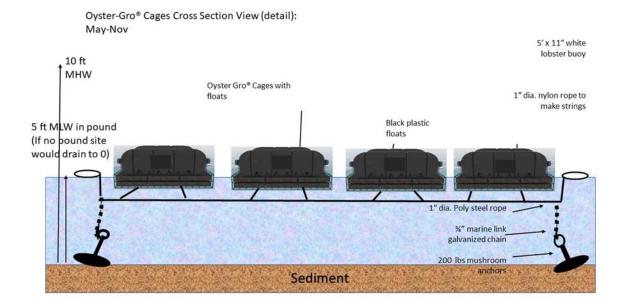

| Specific Gear<br>Type<br>(e.g. soft mesh bag)            | Dimensions (e.g. 16"x20"x2")      | Time of<br>year gear<br>will be<br>deployed<br>(e.g. Spring,<br>Winter, etc.) | Maximum amount of this gear type that will be deployed on the site (i.e. 200 cages, 100 lantern nets, etc.) | Species that will be grown using this gear type |
|----------------------------------------------------------|-----------------------------------|-------------------------------------------------------------------------------|-------------------------------------------------------------------------------------------------------------|-------------------------------------------------|
| Floating Trays                                           | 36"x 48" x 3" deep                | May-December                                                                  | 300                                                                                                         | All                                             |
| Floating ADPI oyster<br>bags                             | 18" x 32"x 3" deep                | May-December                                                                  | 200                                                                                                         | American and<br>European Oysters                |
| Submerged ADPI<br>oyster bags                            | 18"x 32"x 3" deep                 | December-May                                                                  | 200                                                                                                         | American and<br>European oysters                |
| Oyster grow® cages                                       | 9" tall x 67.5" long x<br>36"wide | Year round<br>(Submerged<br>December-May)                                     | 30                                                                                                          | American and<br>European oysters                |
| Compartment floats                                       | 12.5' x 23.5' x 4' deep           | Year round                                                                    | 1                                                                                                           | All                                             |
| 1" flotation line                                        | ½ inch rope                       | May-December                                                                  | 740 ft                                                                                                      | All                                             |
| Lobster Buoys                                            | 5' x 11'                          | Year round                                                                    | 24                                                                                                          | n/a                                             |
| anchor chain                                             | ½ inch x 25'                      | Year round                                                                    | 60 ft                                                                                                       | N/a                                             |
| Cinder block anchors                                     | 8" x 8"x 16"                      | Year round                                                                    | 20                                                                                                          | n/a                                             |
| Yellow hardshell low<br>drag buoys for corner<br>markers | 6"x13"                            | Year round                                                                    | 4                                                                                                           | All                                             |

See attachment labeled "Overhead view" on pg. 28.

- 2. <u>Cross-Section View.</u> Please include the following and label as "Cross-Section View":
  - The sea bottom.
  - Profile of gear in cross-section as it will be deployed.
  - Label gear with dimensions and materials.
  - Show mooring gear with mooring type, scope, hardware, and line type and size.
  - Depth of gear in relation to the water's surface at mean low water and mean high water (if applicable).

**Note:** Please include an additional Cross Section View, depicting the elements listed above, if there will be seasonal changes to gear layout (i.e. over wintering).