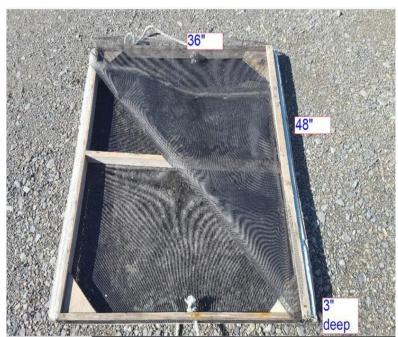

| Specific Gear<br>Type<br>(e.g. soft mesh bag)            | Dimensions (e.g. 16"x20"x2")      | Time of<br>year gear<br>will be<br>deployed<br>(e.g. Spring,<br>Winter, etc.) | Maximum amount of this gear type that will be deployed on the site (i.e. 200 cages, 100 lantern nets, etc.) | Species that will be grown using this gear type |
|----------------------------------------------------------|-----------------------------------|-------------------------------------------------------------------------------|-------------------------------------------------------------------------------------------------------------|-------------------------------------------------|
| Floating Trays                                           | 36"x 48" x 3" deep                | May-December                                                                  | 300                                                                                                         | All                                             |
| Floating ADPI oyster<br>bags                             | 18" x 32"x 3" deep                | May-December                                                                  | 200                                                                                                         | American and<br>European Oysters                |
| Submerged ADPI<br>oyster bags                            | 18"x 32"x 3" deep                 | December-May                                                                  | 200                                                                                                         | American and<br>European oysters                |
| Oyster grow® cages                                       | 9" tall x 67.5" long x<br>36"wide | Year round<br>(Submerged<br>December-May)                                     | 30                                                                                                          | American and<br>European oysters                |
| Compartment floats                                       | 12.5' x 23.5' x 4' deep           | Year round                                                                    | 1                                                                                                           | All                                             |
| 1" flotation line                                        | ½ inch rope                       | May-December                                                                  | 740 ft                                                                                                      | All                                             |
| Lobster Buoys                                            | 5' x 11'                          | Year round                                                                    | 24                                                                                                          | n/a                                             |
| anchor chain                                             | ½ inch x 25'                      | Year round                                                                    | 60 ft                                                                                                       | N/a                                             |
| Cinder block anchors                                     | 8" x 8"x 16"                      | Year round                                                                    | 20                                                                                                          | n/a                                             |
| Yellow hardshell low<br>drag buoys for corner<br>markers | 6"x13"                            | Year round                                                                    | 4                                                                                                           | All                                             |