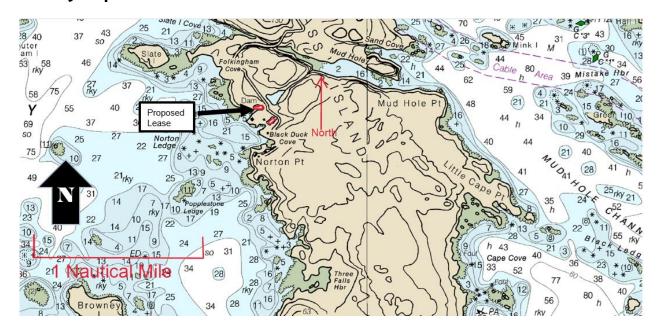

#### **5. VICINITY MAP**

Note: Please label as: 'Vicinity Map'.

**Directions:** Using a NOAA Chart or USGS topographic map, show the area within a minimum of one-half mile of the proposed lease site.

The map needs to display the following:

- The waters, shore lands, and lines of mean high and mean low water within the general area of the lease
- An arrow indicating true north
- A scale bar
- The approximate lease boundaries

See attachment, page 25.