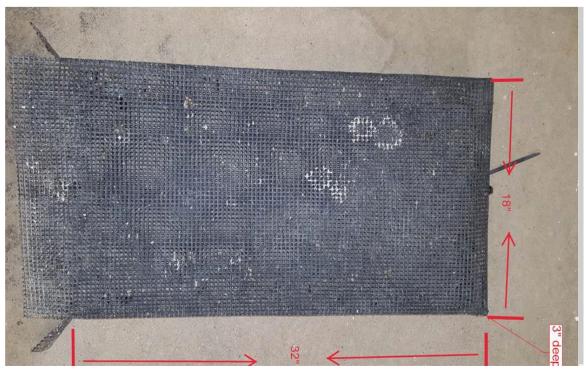

| Specific Gear<br>Type<br>(e.g. soft mesh bag)            | Dimensions (e.g. 16"x20"x2")      | Time of<br>year gear<br>will be<br>deployed<br>(e.g. Spring,<br>Winter, etc.) | Maximum amount of this gear type that will be deployed on the site (i.e. 200 cages, 100 lantern nets, etc.) | Species that will be grown using this gear type |
|----------------------------------------------------------|-----------------------------------|-------------------------------------------------------------------------------|-------------------------------------------------------------------------------------------------------------|-------------------------------------------------|
| Floating Trays                                           | 36"x 48" x 3" deep                | May-December                                                                  | 300                                                                                                         | All                                             |
| Floating ADPI oyster<br>bags                             | 18" x 32"x 3" deep                | May-December                                                                  | 200                                                                                                         | American and<br>European Oysters                |
| Submerged ADPI<br>oyster bags                            | 18"x 32"x 3" deep                 | December-May                                                                  | 200                                                                                                         | American and<br>European oysters                |
| Oyster grow® cages                                       | 9" tall x 67.5" long x<br>36"wide | Year round<br>(Submerged<br>December-May)                                     | 30                                                                                                          | American and<br>European oysters                |
| Compartment floats                                       | 12.5' x 23.5' x 4' deep           | Year round                                                                    | 1                                                                                                           | All                                             |
| 1" flotation line                                        | ½ inch rope                       | May-December                                                                  | 740 ft                                                                                                      | All                                             |
| Lobster Buoys                                            | 5' x 11'                          | Year round                                                                    | 24                                                                                                          | n/a                                             |
| anchor chain                                             | ½ inch x 25'                      | Year round                                                                    | 60 ft                                                                                                       | N/a                                             |
| Cinder block anchors                                     | 8" x 8"x 16"                      | Year round                                                                    | 20                                                                                                          | n/a                                             |
| Yellow hardshell low<br>drag buoys for corner<br>markers | 6"x13"                            | Year round                                                                    | 4                                                                                                           | All                                             |