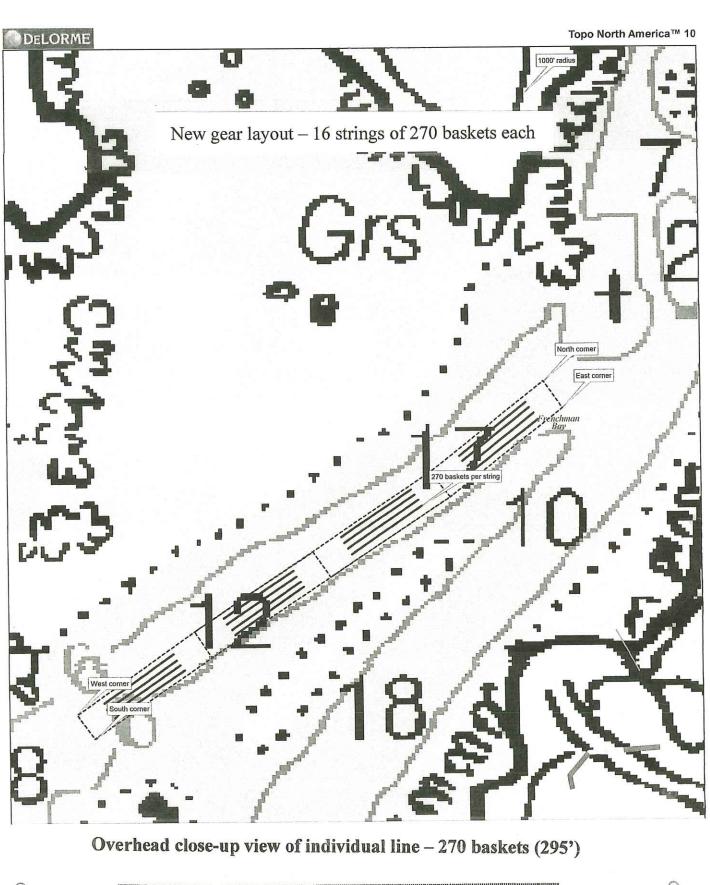

#### 3. GEAR CHANGES

GEAR INFORMATION: Describe each gear type you wish to add to or remove from

your current gear plan.

| Specific Gear Type (e.g. soft mesh bag) | Add or<br>Remove | Dimensions of Gear<br>Added or Removed<br>(e.g. 16"x20"x2") | Dates That Gear<br>Will Be in The<br>Water<br>(Added gear only) |
|-----------------------------------------|------------------|-------------------------------------------------------------|-----------------------------------------------------------------|
| Flip Farm<br>basket                     | add              | 29" L x 13" W x<br>12" H                                    | March -<br>December                                             |
| Mooring line                            | add              | 3/4" x 40"                                                  | Year - round                                                    |
| Hauling line                            | add              | 3/8" x 300'                                                 | March -<br>December                                             |
| Backbone line                           | add              | 15/16" x 350'                                               | March -<br>December                                             |
| Backbone buoys                          | add              | 16" diameter x<br>48" L                                     | March -<br>December                                             |

\*\*\* Attach the following drawings showing the proposed new gear. Use the plans in your Army Corps permit and/or DMR lease application as a starting point. Be sure to include:

- Layout plan showing:
  - o placement of existing and new gear on lease site
  - o north arrow
  - o lease corners labeled
- Cross-section view showing:
  - o mooring gear and
  - o other gear
  - o depths at MLW and MHW
- Drawing of an individual piece of each new gear, including:
  - o dimensions and
  - o materials and
  - o numbers of each type of gear to be added