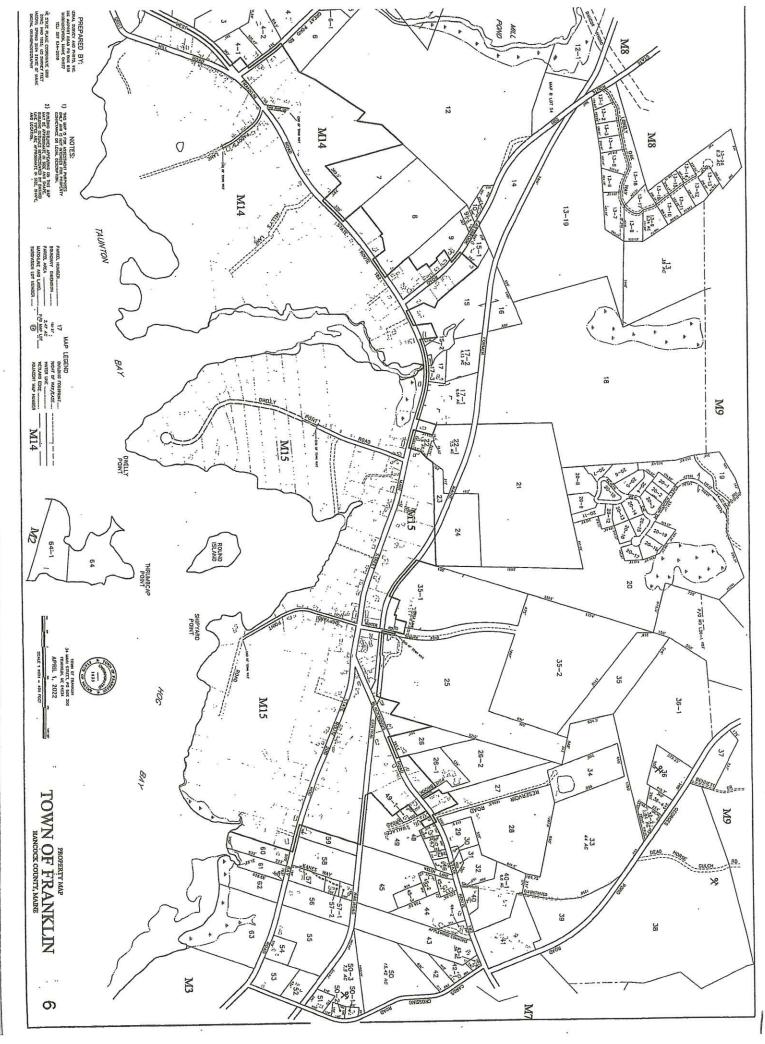

#### A. Tax Map

A <u>labeled</u> copy of the appropriate tax map(s) depicting the location of the proposed lease site.

The map(s) needs to include the following elements:

- Label the map "Tax Map: Town of (name of town)."
- Legible scale
- Tax lot numbers clearly displayed
- The boundaries of the existing lease

#### B. Riparian List

Please use the <u>Riparian Landowner List</u> (included on the next page) to list the name and address of every shorefront landowner within 1,000 feet of your existing lease. Have the tax collector or clerk of the municipality certify the riparian list.