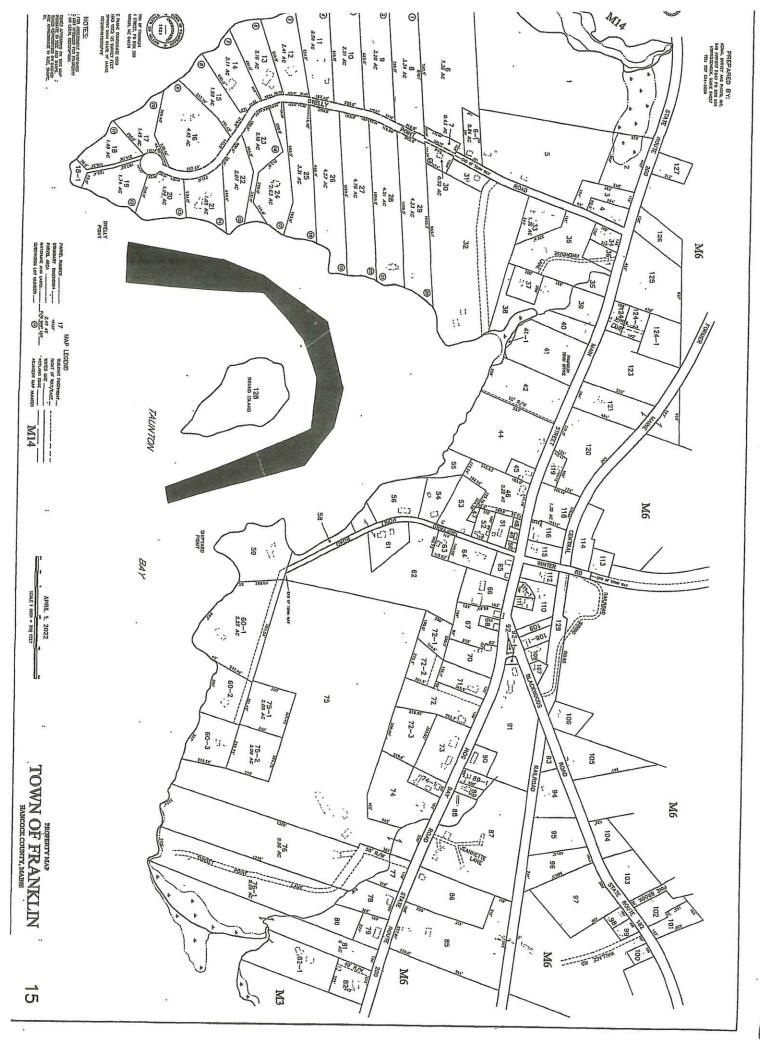

#### A. Tax Map

A <u>labeled</u> copy of the appropriate tax map(s) depicting the location of the proposed lease site.

The map(s) needs to include the following elements:

- Label the map "Tax Map: Town of (name of town)."
- Legible scale
- Tax lot numbers clearly displayed
- The boundaries of the existing lease

#### B. Riparian List

Please use the <u>Riparian Landowner List</u> (included on the next page) to list the name and address of every shorefront landowner within 1,000 feet of your existing lease. Have the tax collector or clerk of the municipality certify the riparian list.