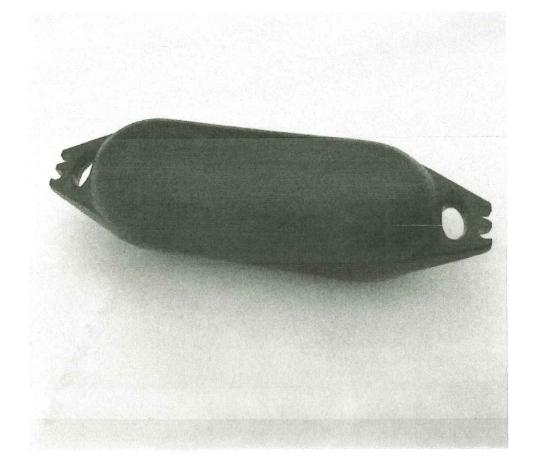

#### 3. GEAR CHANGES

GEAR INFORMATION: Describe each gear type you wish to add to or remove from

your current gear plan.

| Specific Gear Type (e.g. soft mesh bag) | Add or<br>Remove | Dimensions of Gear<br>Added or Removed<br>(e.g. 16"x20"x2") | Dates That Gear<br>Will Be in The<br>Water<br>(Added gear only) |
|-----------------------------------------|------------------|-------------------------------------------------------------|-----------------------------------------------------------------|
| Flip Farm<br>basket                     | add              | 29" L x 13" W x<br>12" H                                    | March -<br>December                                             |
| Mooring line                            | add              | 3/4" x 40"                                                  | Year - round                                                    |
| Hauling line                            | add              | 3/8" x 300'                                                 | March -<br>December                                             |
| Backbone line                           | add              | 15/16" x 350'                                               | March -<br>December                                             |
| Backbone buoys                          | add              | 16" diameter x<br>48" L                                     | March -<br>December                                             |

#### Complete responses to the following questions (attach a separate sheet if needed):

| 1. How does adding this gear change your existing operations?                                                                                                                                                                                                                                                        |
|----------------------------------------------------------------------------------------------------------------------------------------------------------------------------------------------------------------------------------------------------------------------------------------------------------------------|
| We currently use floating mesh bags to raise juvenile oysters (until large enough to bottom plant). The Flip Farm system will be used for the same purpose, but is a much more efficient system. We will gradually replace the bag system with the Flip Farm system over several years (when economically feasible). |