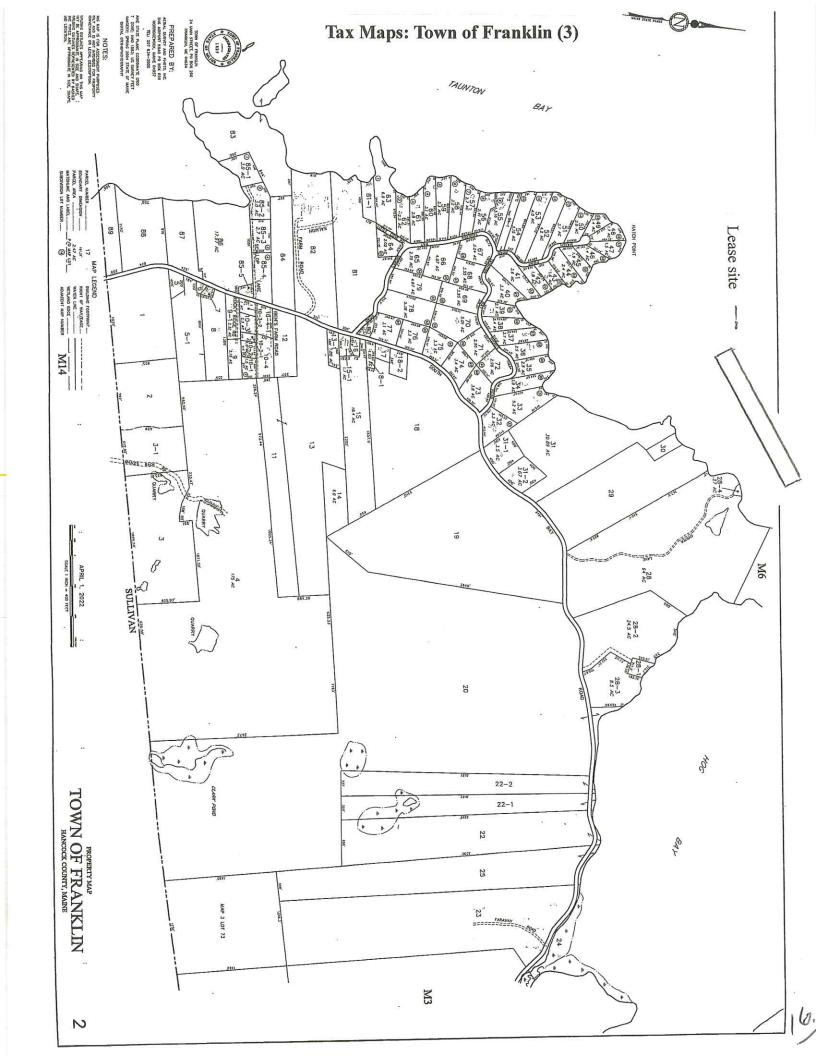

#### A. Tax Map

A <u>labeled</u> copy of the appropriate tax map(s) depicting the location of the proposed lease site.

The map(s) needs to include the following elements:

- Label the map "Tax Map: Town of (name of town)."
- Legible scale
- Tax lot numbers clearly displayed
- The boundaries of the existing lease

#### B. Riparian List

Please use the <u>Riparian Landowner List</u> (included on the next page) to list the name and address of every shorefront landowner within 1,000 feet of your existing lease. Have the tax collector or clerk of the municipality certify the riparian list.