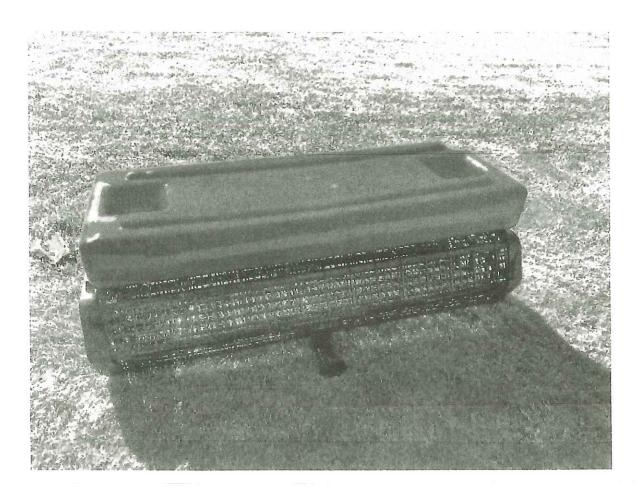

#### 3. GEAR CHANGES

GEAR INFORMATION: Describe each gear type you wish to add to or remove from

your current gear plan.

| Specific Gear Type (e.g. soft mesh bag) | Add or<br>Remove | Dimensions of Gear<br>Added or Removed<br>(e.g. 16"x20"x2") | Dates That Gear<br>Will Be in The<br>Water<br>(Added gear only) |
|-----------------------------------------|------------------|-------------------------------------------------------------|-----------------------------------------------------------------|
| Flip Farm<br>basket                     | add              | 29" L x 13" W x<br>12" H                                    | March -<br>December                                             |
| Mooring line                            | add              | 3/4" x 40"                                                  | Year - round                                                    |
| Hauling line                            | add              | 3/8" x 300'                                                 | March -<br>December                                             |
| Backbone line                           | add              | 15/16" x 350'                                               | March -<br>December                                             |
| Backbone buoys                          | add              | 16" diameter x<br>48" L                                     | March -<br>December                                             |

#### Complete responses to the following questions (attach a separate sheet if needed):

| 1. How does adding this gear change your existing operations?                                                                                                                                                                                                                                                        |
|----------------------------------------------------------------------------------------------------------------------------------------------------------------------------------------------------------------------------------------------------------------------------------------------------------------------|
| We currently use floating mesh bags to raise juvenile oysters (until large enough to bottom plant). The Flip Farm system will be used for the same purpose, but is a much more efficient system. We will gradually replace the bag system with the Flip Farm system over several years (when economically feasible). |