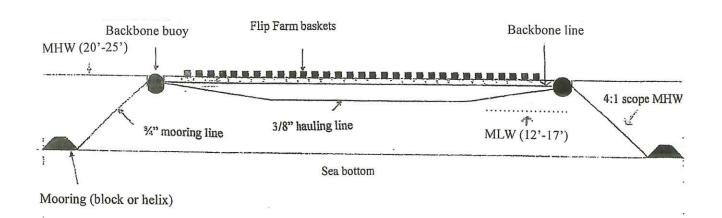

#### 3. GEAR CHANGES

GEAR INFORMATION: Describe each gear type you wish to add to or remove from

your current gear plan.

| Specific Gear Type (e.g. soft mesh bag) | Add or<br>Remove | Dimensions of Gear<br>Added or Removed<br>(e.g. 16"x20"x2") | Dates That Gear<br>Will Be in The<br>Water<br>(Added gear only) |
|-----------------------------------------|------------------|-------------------------------------------------------------|-----------------------------------------------------------------|
| Flip Farm<br>basket                     | add              | 29" L x 13" W x<br>12" H                                    | March -<br>December                                             |
| Mooring line                            | add              | 3/4" x 40"                                                  | Year - round                                                    |
| Hauling line                            | add              | 3/8" x 300'                                                 | March -<br>December                                             |
| Backbone line                           | add              | 15/16" x 350'                                               | March -<br>December                                             |
| Backbone buoys                          | add              | 16" diameter x<br>48" L                                     | March -<br>December                                             |

\*\*\* Attach the following drawings showing the proposed new gear. Use the plans in your Army Corps permit and/or DMR lease application as a starting point. Be sure to include:

- Layout plan showing:
  - o placement of existing and new gear on lease site
  - o north arrow
  - o lease corners labeled
- Cross-section view showing:
  - o mooring gear and
  - o other gear
  - o depths at MLW and MHW
- Drawing of an individual piece of each new gear, including:
  - o dimensions and
  - o materials and
  - o numbers of each type of gear to be added