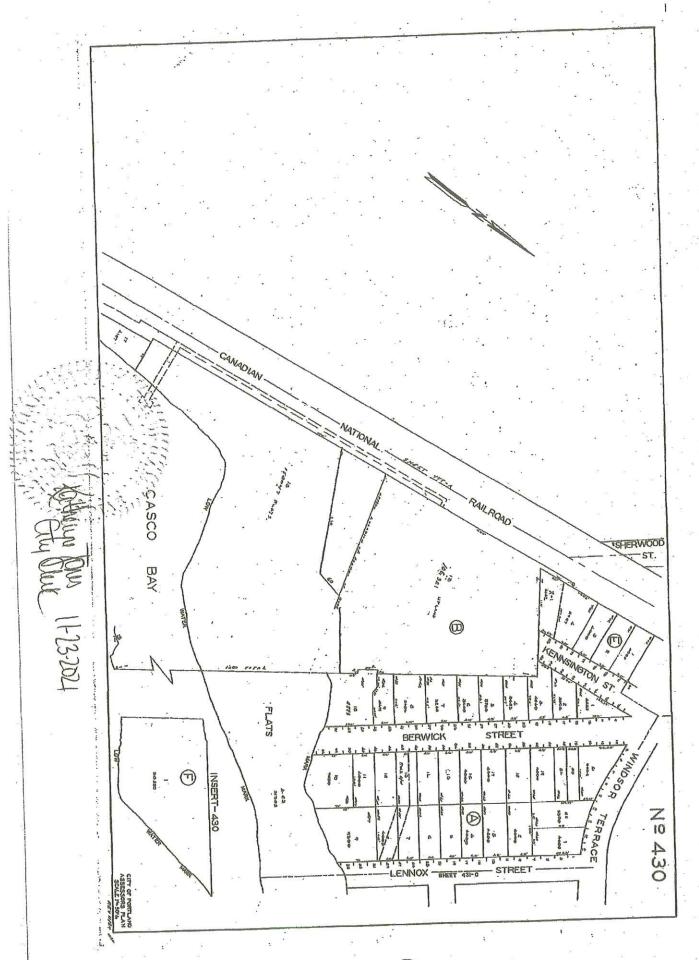

| MAP# | LOT#    | Landowner name(s) and address(es)                                 | × |
|------|---------|-------------------------------------------------------------------|---|
|      |         | See Attached List                                                 |   |
| 434  | C001001 | Martins Point Health Care, PO Box 9746, Portland, ME 04104        |   |
| 434  | C003001 | Atlantic Properties, LLC, 190 US Route 1 #122, Falmouth, ME 04105 |   |
| a l  |         | ₩ >                                                               | * |
|      |         | 52 14                                                             |   |
| :    |         | ı,                                                                |   |

Note: Parcels C001001 and C003001 added by **DMR** after consultation with City of Portland.

**Portland** 

| CERTIFICATION                                                                                                       |        |             |                   |
|---------------------------------------------------------------------------------------------------------------------|--------|-------------|-------------------|
| Town Clerk for the Town of Port and and addresses of the property owners listed above, as well as the map and lot n | certif | fy that the | names<br>isted in |
| the records of this municipality and are current as of this date.                                                   | *      | 7           | > 2               |
| XII.                                                                                                                |        |             |                   |