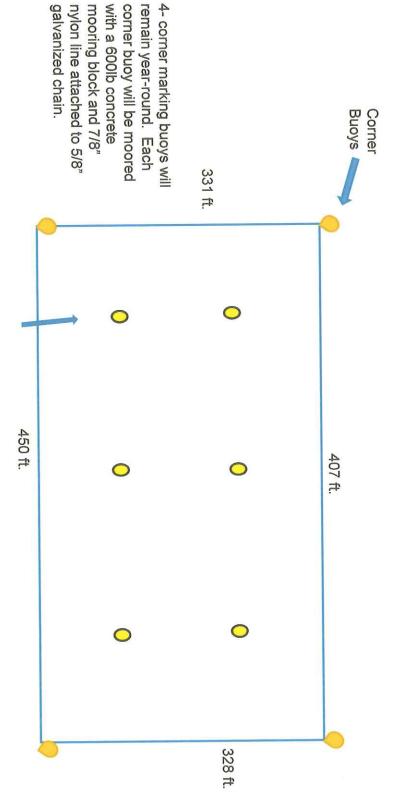

# Cross Section View of Marine Algae Gear

=8" x 14" go deep buoys

There will be a 600 lb. concrete mooring block at each end of each 350-foot-long line, total of (20). Long lines will be 7' below the surface. There will be a go deep buoy attached at equal intervals, 3 per 350' line. (30 total)

## Cross Section View of Shellfish Gear

There will be a 50 lb. mushroom anchor holding down each of the 6 sets of shellfish bags in a ladder rung formation.

12. STRUCTURES (if applicable)

If your operations require the use of cages, nets, ropes, trays, or any object (structure) other than the organism to be grown directly on the bottom or buoys to mark the corners of the lease site, you must submit an **Overhead View** and **Cross-Section View** of your gear plans. It is important to note that, unlike Limited Purpose Aquaculture (LPA) Licenses, experimental and standard leases require that all gear, including moorings, must be located within the proposed lease boundaries.

### C) Gear Description

Directions: List and describe each individual gear type that you will use in the table below.

| Specific Gear Type (e.g. soft mesh bag)                      | Dimensions<br>(e.g.<br>16"x20"x2")            | Time of year<br>gear will be<br>deployed<br>(e.g. Spring,<br>Winter, etc.) | Maximum amount of this gear type that will be deployed on the site (i.e. 200 cages, 100 lantern nets, etc.) | Species that will be grown using this gear type |
|--------------------------------------------------------------|-----------------------------------------------|----------------------------------------------------------------------------|-------------------------------------------------------------------------------------------------------------|-------------------------------------------------|
| HDPE Oyster mesh<br>bottom bags<br>Seapa 15liter Basket cage | 34" L x 23" x 5" H<br>s w/sock liner 13"D x 3 | Year Round<br>5"L<br>April-October                                         | 100 Bags<br>24 Cages total                                                                                  | All shellfish species listed                    |
| Yellow A3 Corner<br>Buoys Polyform                           | 22"(L) x 18" D                                | Year Round                                                                 | 4                                                                                                           |                                                 |
| Polyform A-1<br>Yellow<br>Marine buoy                        | 11" diameter x<br>15" tall                    | 20- October 1-<br>May 30th<br>6- summer months for sh                      | 26<br>ellfish                                                                                               | all kelp listed                                 |
| 3/8" poly Line<br>Mushroom<br>Anchors                        | 320'<br>50lb.                                 | year round<br>year round                                                   | 2-One on each end of<br>long line connecting<br>bottom bags 6- for ladder ca                                | ges                                             |
| Kelp Longline<br>600 lb.Mooring weight<br>Go Deep Buoys      | 3/8" x 350'<br>30" x 10"<br>8" x 14"          | October 1-May 30th<br>October 1-May 30th<br>October 1-May 30th             | 10 lines-350' each<br>20 total<br>30 Total                                                                  | all kelp listed                                 |