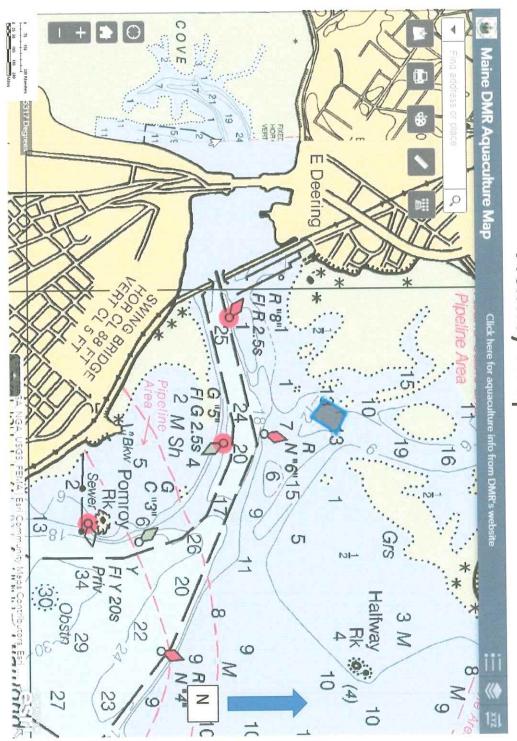

### 5. VICINITY MAP

**Note:** You may embed the maps within the document, or attach the maps to the end of your application. If you attach the maps, please label them according to the instructions provided below. If you attach the map, please label it: 'Vicinity Map'.

**Directions:** Using a NOAA Chart or USGS topographic map, show the area within a minimum of one-half mile of the proposed lease site.

The map needs to display the following:

- The waters, shore lands, and lines of mean high and mean low water within the general area of the lease
- An arrow indicating true north
- A scalebar
- The approximate lease boundaries

### Vicinity Map

Lat **Boundary Drawing** NE43.680227 SE43.679203 -70.242307 SW43.6797 -70.243337 NW43.6806 -70.242479 Long -70.24132 E Deering 407 Ft 16 450 ft. Grs NI