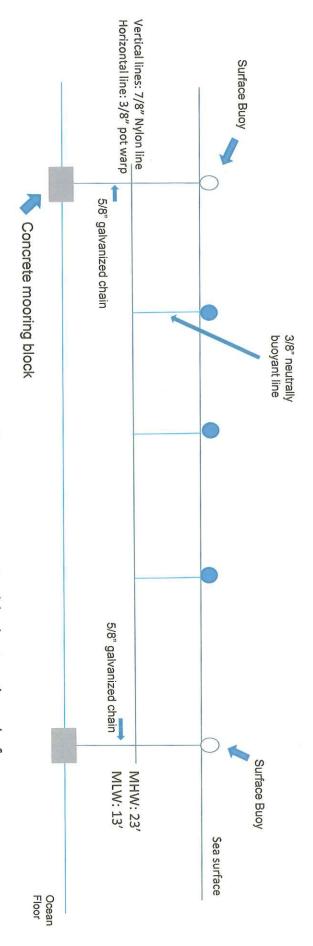

# Cross Section View of Marine Algae Gear

=8" x 14" go deep buoys

There will be a 600 lb. concrete mooring block at each end of each 350-foot-long line, total of (20). Long lines will be 7' below the surface. There will be a go deep buoy attached at equal intervals, 3 per 350' line. (30 total)

## Cross Section View of Shellfish Gear

There will be a 50 lb. mushroom anchor holding down each of the 6 sets of shellfish bags in a ladder rung formation.

12. STRUCTURES (if applicable)

If your operations require the use of cages, nets, ropes, trays, or any object (structure) other than the organism to be grown directly on the bottom or buoys to mark the corners of the lease site, you must submit an **Overhead View** and **Cross-Section View** of your gear plans. It is important to note that, unlike Limited Purpose Aquaculture (LPA) Licenses, experimental and standard leases require that all gear, including moorings, must be located within the proposed lease boundaries.