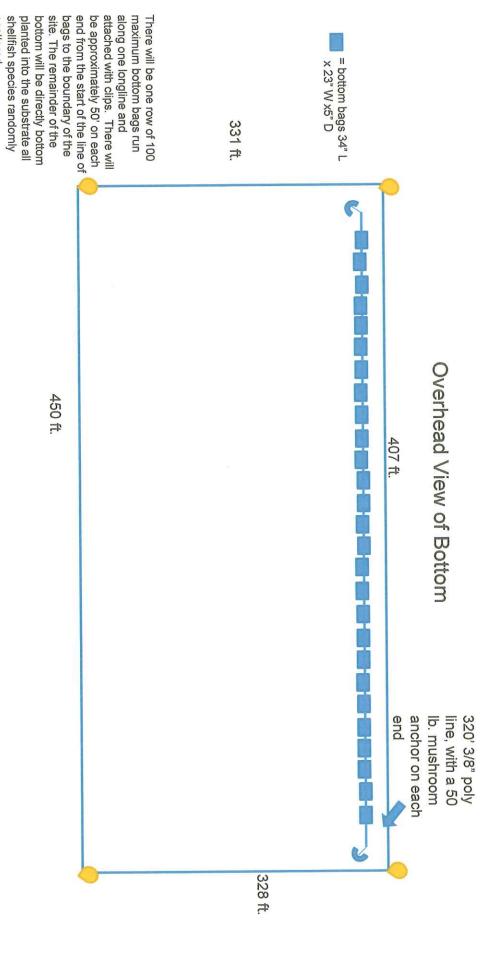

### C) Gear Description

Directions: List and describe each individual gear type that you will use in the table below.

| Specific Gear Type (e.g. soft mesh bag)                      | Dimensions<br>(e.g.<br>16"x20"x2")            | Time of year<br>gear will be<br>deployed<br>(e.g. Spring,<br>Winter, etc.) | Maximum amount of this gear type that will be deployed on the site (i.e. 200 cages, 100 lantern nets, etc.) | Species that will be grown using this gear type |
|--------------------------------------------------------------|-----------------------------------------------|----------------------------------------------------------------------------|-------------------------------------------------------------------------------------------------------------|-------------------------------------------------|
| HDPE Oyster mesh<br>bottom bags<br>Seapa 15liter Basket cage | 34" L x 23" x 5" H<br>s w/sock liner 13"D x 3 | Year Round<br>5"L<br>April-October                                         | 100 Bags<br>24 Cages total                                                                                  | All shellfish species listed                    |
| Yellow A3 Corner<br>Buoys Polyform                           | 22"(L) x 18" D                                | Year Round                                                                 | 4                                                                                                           |                                                 |
| Polyform A-1<br>Yellow<br>Marine buoy                        | 11" diameter x<br>15" tall                    | 20- October 1-<br>May 30th<br>6- summer months for sh                      | 26<br>ellfish                                                                                               | all kelp listed                                 |
| 3/8" poly Line<br>Mushroom<br>Anchors                        | 320'<br>50lb.                                 | year round<br>year round                                                   | 2-One on each end of<br>long line connecting<br>bottom bags 6- for ladder ca                                | ges                                             |
| Kelp Longline<br>600 lb.Mooring weight<br>Go Deep Buoys      | 3/8" x 350'<br>30" x 10"<br>8" x 14"          | October 1-May 30th<br>October 1-May 30th<br>October 1-May 30th             | 10 lines-350' each<br>20 total<br>30 Total                                                                  | all kelp listed                                 |