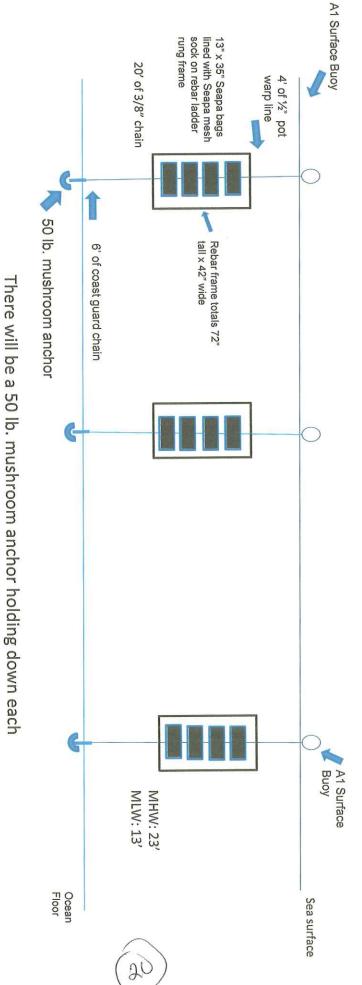

## Cross Section View of Shellfish Gear

There will be a 50 lb. mushroom anchor holding down each of the 6 sets of shellfish bags in a ladder rung formation.

12. STRUCTURES (if applicable)

If your operations require the use of cages, nets, ropes, trays, or any object (structure) other than the organism to be grown directly on the bottom or buoys to mark the corners of the lease site, you must submit an **Overhead View** and **Cross-Section View** of your gear plans. It is important to note that, unlike Limited Purpose Aquaculture (LPA) Licenses, experimental and standard leases require that all gear, including moorings, must be located within the proposed lease boundaries.

### C) Gear Description

Directions: List and describe each individual gear type that you will use in the table below.

| Specific Gear Type (e.g. soft mesh bag)                      | Dimensions<br>(e.g.<br>16"x20"x2")            | Time of year<br>gear will be<br>deployed<br>(e.g. Spring,<br>Winter, etc.) | Maximum amount of this gear type that will be deployed on the site (i.e. 200 cages, 100 lantern nets, etc.) | Species that will be grown using this gear type |
|--------------------------------------------------------------|-----------------------------------------------|----------------------------------------------------------------------------|-------------------------------------------------------------------------------------------------------------|-------------------------------------------------|
| HDPE Oyster mesh<br>bottom bags<br>Seapa 15liter Basket cage | 34" L x 23" x 5" H<br>s w/sock liner 13"D x 3 | Year Round<br>5"L<br>April-October                                         | 100 Bags<br>24 Cages total                                                                                  | All shellfish species listed                    |
| Yellow A3 Corner<br>Buoys Polyform                           | 22"(L) x 18" D                                | Year Round                                                                 | 4                                                                                                           |                                                 |
| Polyform A-1<br>Yellow<br>Marine buoy                        | 11" diameter x<br>15" tall                    | 20- October 1-<br>May 30th<br>6- summer months for sh                      | 26<br>ellfish                                                                                               | all kelp listed                                 |
| 3/8" poly Line<br>Mushroom<br>Anchors                        | 320'<br>50lb.                                 | year round<br>year round                                                   | 2-One on each end of<br>long line connecting<br>bottom bags 6- for ladder ca                                | ges                                             |
| Kelp Longline<br>600 lb.Mooring weight<br>Go Deep Buoys      | 3/8" x 350'<br>30" x 10"<br>8" x 14"          | October 1-May 30th<br>October 1-May 30th<br>October 1-May 30th             | 10 lines-350' each<br>20 total<br>30 Total                                                                  | all kelp listed                                 |