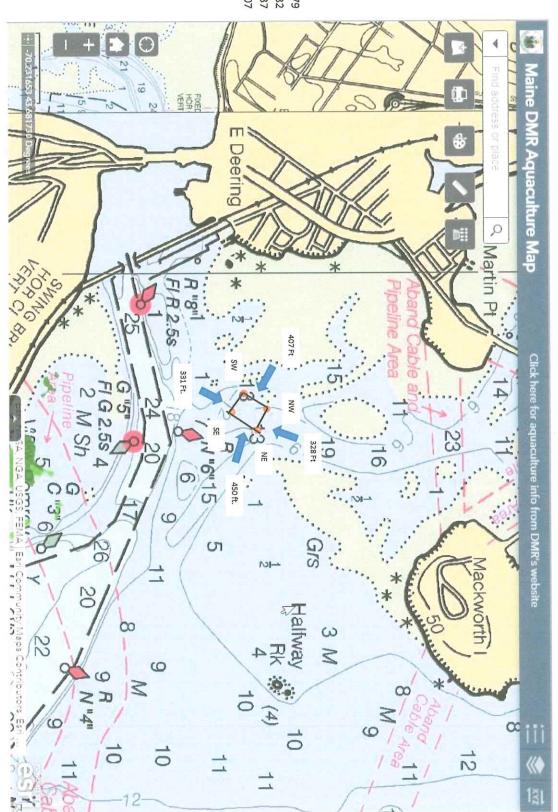

### 6. BOUNDARY DRAWING

Note: If you attach a drawing, please label it 'Boundary Drawing'.

**Directions:** Depict the boundaries of the proposed lease site. Provide a drawing with all corners, directions, and distances labeled. Provide coordinates for each corner as follows:

Coordinate Description

Provide geographic coordinates for each corner of the lease site in latitude and longitude as accurately as possible (e.g., to the nearest second or fraction of a second). Identify the datum from the map, chart, or GPS unit used to develop these coordinates. The datum will be shown on the map or chart you are using. The Coordinate Description may be provided separately from the Boundary Drawing.

### Vicinity Map

Lat **Boundary Drawing** NE43.680227 SE43.679203 -70.242307 SW43.6797 -70.243337 NW43.6806 -70.242479 Long -70.24132 E Deering 407 Ft 16 450 ft. Grs NI