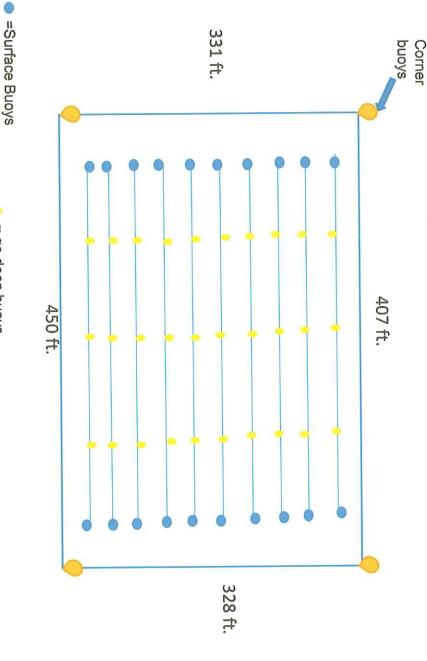

## Overhead View- October to May

= go deep buoys

suspended on average 7' algae longlines will be between the first row and last minimum of a 30' buffer apart. There will be a longlines for kelp, spaced 25' There will be (10) 3/8" x 350' of 20 surface buoys. Go deep buoys at each end, for a total below the surface. Surface row of kelp lines and outer surface, total of 30 go deep keep the kelp at 7' below the buoys will be three per line to lease boundaries. Marine

# Cross Section View of Marine Algae Gear

=8" x 14" go deep buoys

There will be a 600 lb. concrete mooring block at each end of each 350-foot-long line, total of (20). Long lines will be 7' below the surface. There will be a go deep buoy attached at equal intervals, 3 per 350' line. (30 total)

### C) Gear Description

Directions: List and describe each individual gear type that you will use in the table below.

| Specific Gear Type (e.g. soft mesh bag)                      | Dimensions<br>(e.g.<br>16"x20"x2")            | Time of year<br>gear will be<br>deployed<br>(e.g. Spring,<br>Winter, etc.) | Maximum amount of this gear type that will be deployed on the site (i.e. 200 cages, 100 lantern nets, etc.) | Species that will be grown using this gear type |
|--------------------------------------------------------------|-----------------------------------------------|----------------------------------------------------------------------------|-------------------------------------------------------------------------------------------------------------|-------------------------------------------------|
| HDPE Oyster mesh<br>bottom bags<br>Seapa 15liter Basket cage | 34" L x 23" x 5" H<br>s w/sock liner 13"D x 3 | Year Round<br>5"L<br>April-October                                         | 100 Bags<br>24 Cages total                                                                                  | All shellfish species listed                    |
| Yellow A3 Corner<br>Buoys Polyform                           | 22"(L) x 18" D                                | Year Round                                                                 | 4                                                                                                           |                                                 |
| Polyform A-1<br>Yellow<br>Marine buoy                        | 11" diameter x<br>15" tall                    | 20- October 1-<br>May 30th<br>6- summer months for sh                      | 26<br>ellfish                                                                                               | all kelp listed                                 |
| 3/8" poly Line<br>Mushroom<br>Anchors                        | 320'<br>50lb.                                 | year round<br>year round                                                   | 2-One on each end of<br>long line connecting<br>bottom bags 6- for ladder ca                                | ges                                             |
| Kelp Longline<br>600 lb.Mooring weight<br>Go Deep Buoys      | 3/8" x 350'<br>30" x 10"<br>8" x 14"          | October 1-May 30th<br>October 1-May 30th<br>October 1-May 30th             | 10 lines-350' each<br>20 total<br>30 Total                                                                  | all kelp listed                                 |