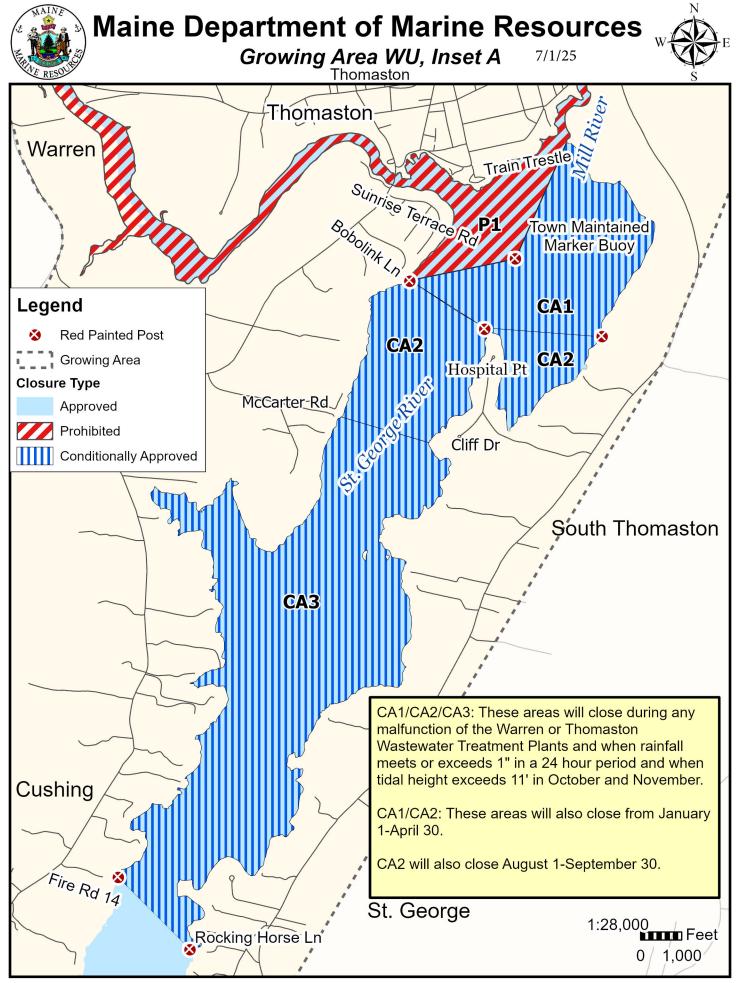

This map is provided as a courtesy. Read the provided legal notice for closure details. Closures are not shown outside of the designated growing area. Maritime navigational aids are for reference only and are not suitable for maritime navigation.