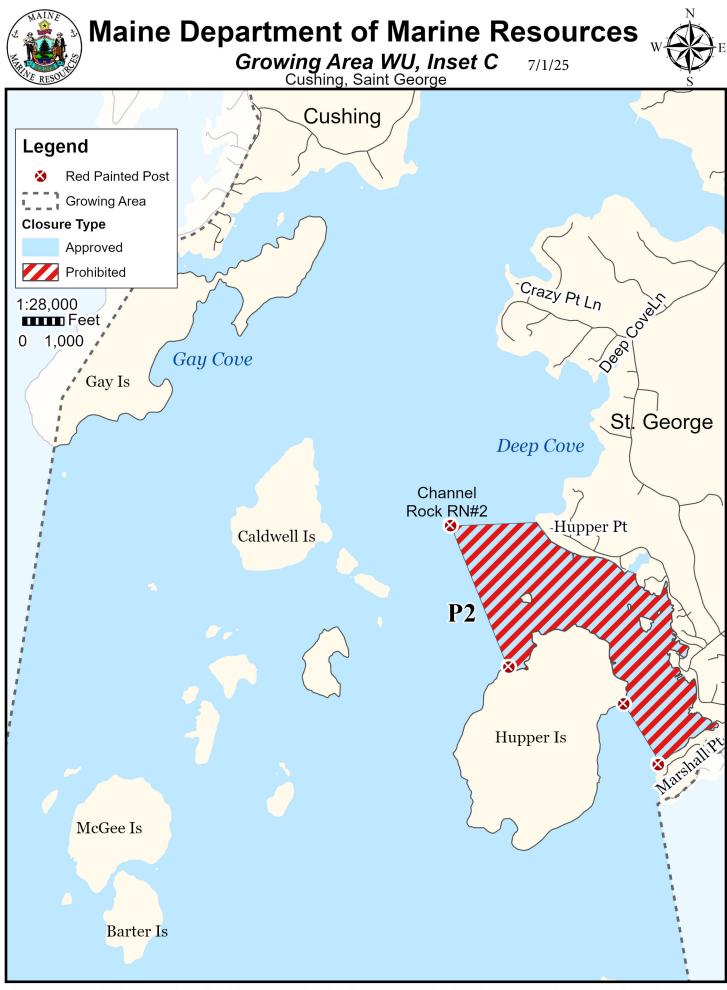

This map is provided as a courtesy. Read the provided legal notice for closure details. Closures are not shown outside of the designated growing area. Maritime navigational aids are for reference only and are not suitable for maritime navigation.