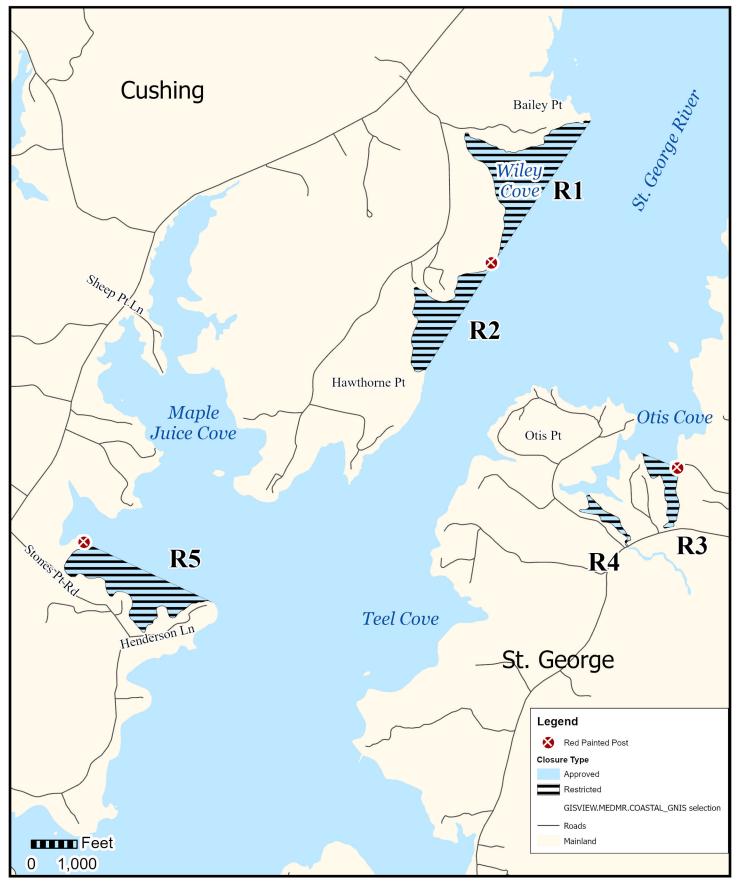

## Maine Department of Marine Resources

7/1/25

*Growing Area WU, Inset B* Thomaston, South Thomaston, Cushing, St. George

This map is provided as a courtesy. Read the provided legal notice for closure details. Closures are not shown outside of the designated growing area. Maritime navigational aids are for reference only and are not suitable for maritime navigation.