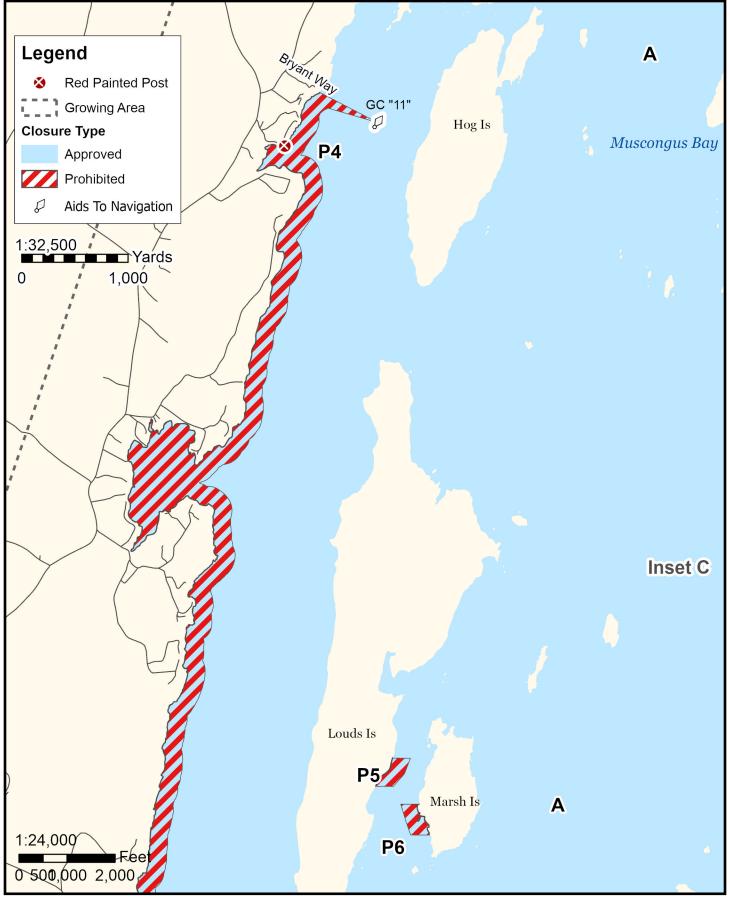

CA5

Clam Is

Osier Rd

Oar Is

Maine Department of Marine Resources
Growing Area WS, Inset C
Bremen, Bristol
7/2/25