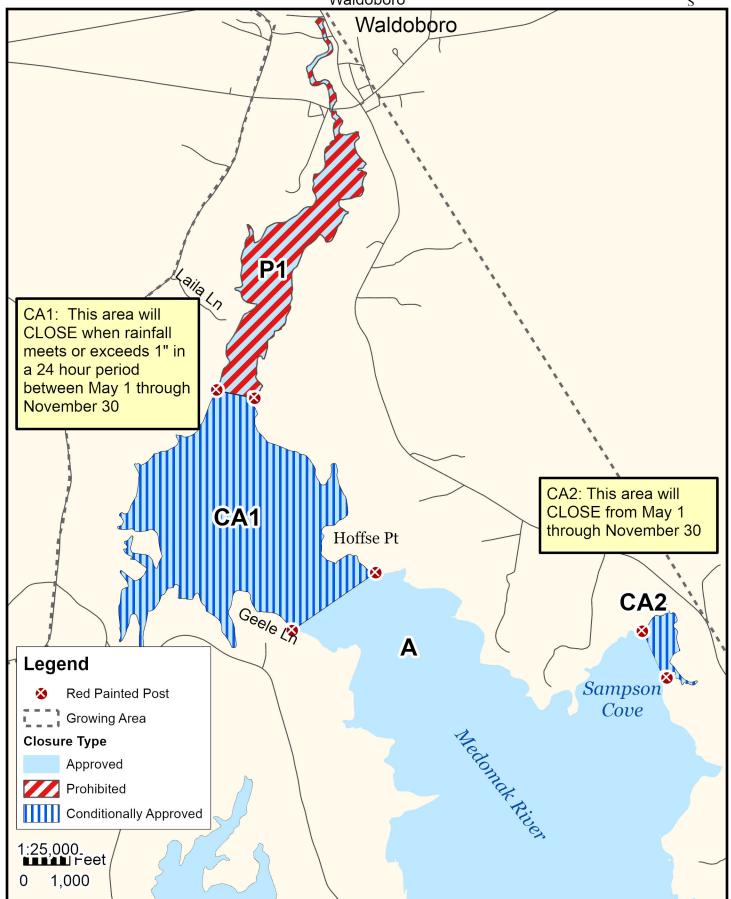

Maine Department of Marine Resources W Growing Area WS, Insets A - C 7/2/25 Bremen, Waldoboro, Friendship, Bristol

Maine Department of Marine Resources was Growing Area WS, Insets A 7/2/25

W E