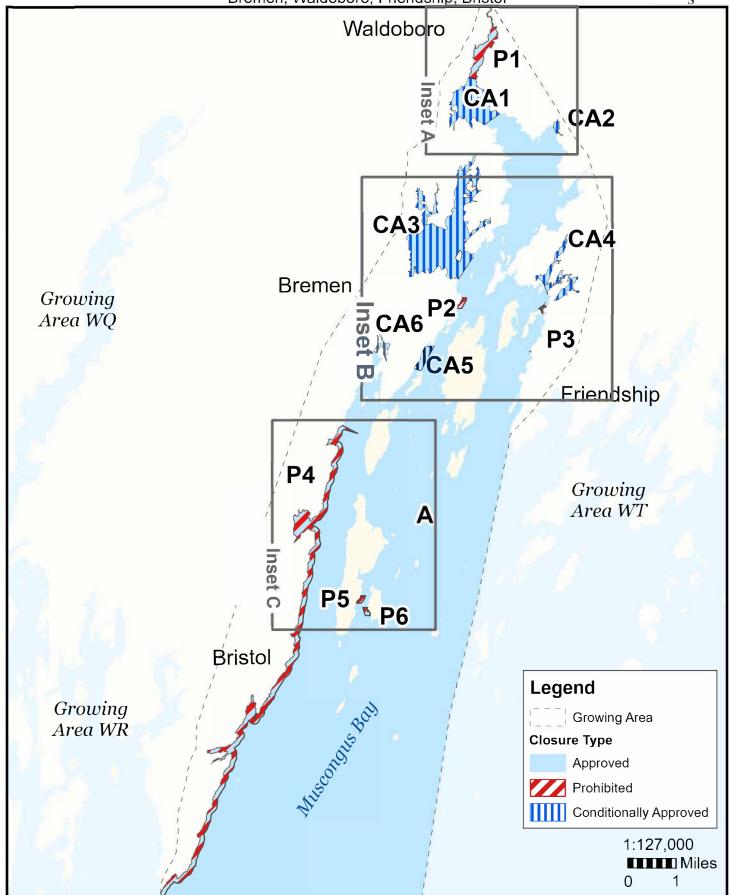

Maine Department of Marine Resources W Growing Area WS, Insets A - C 7/2/25 Bremen, Waldoboro, Friendship, Bristol

Maine Department of Marine Resources was Growing Area WS, Insets A 7/2/25

W E