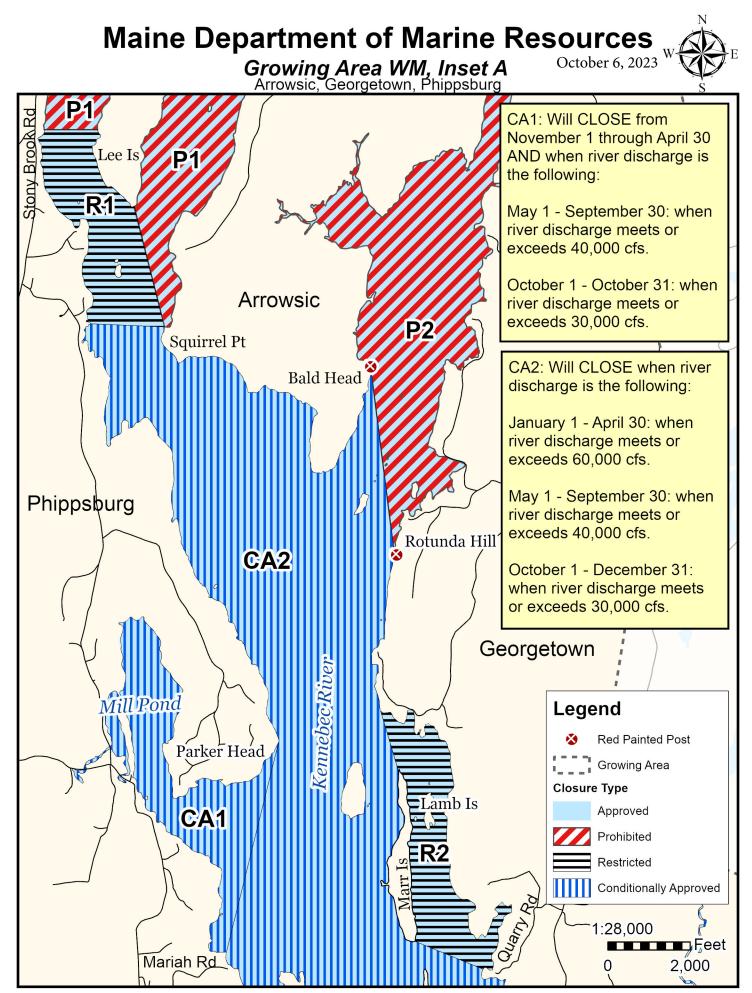

This map is provided as a courtesy. Read the provided legal notice for closure details. Closures are not shown outside of the designated growing area. Maritime navigational aids are for reference only and are not suitable for maritime navigation.