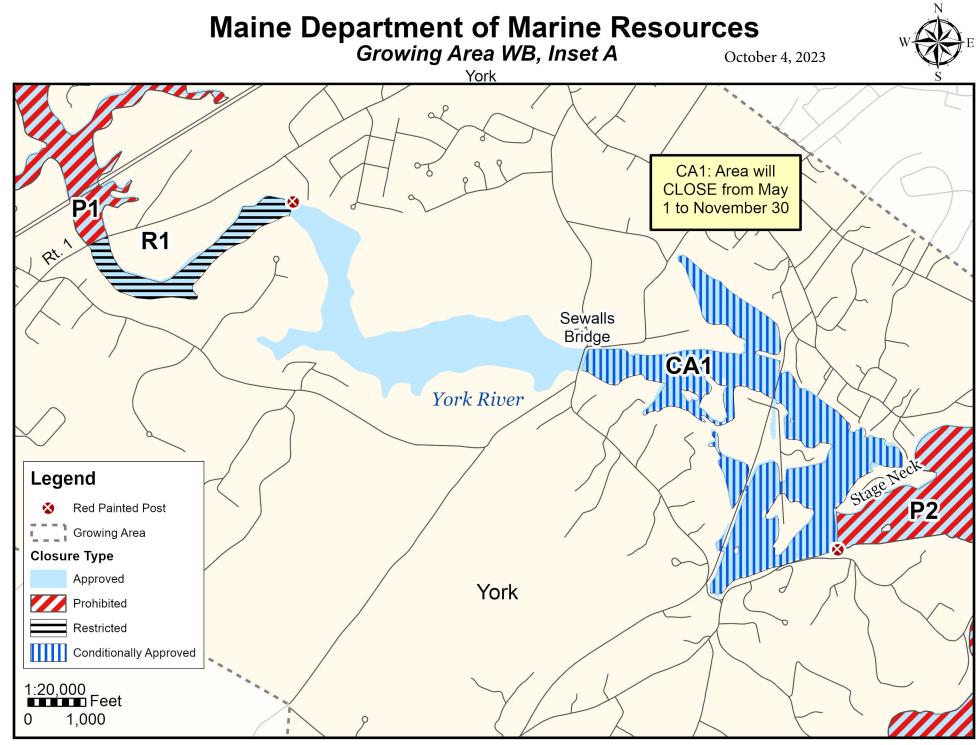

This map is provided as a courtesy. Read the provided legal notice for closure details. Closures are not shown outside of the designated growing area. Any navigation aids shown are not suitable for maritime navigation.