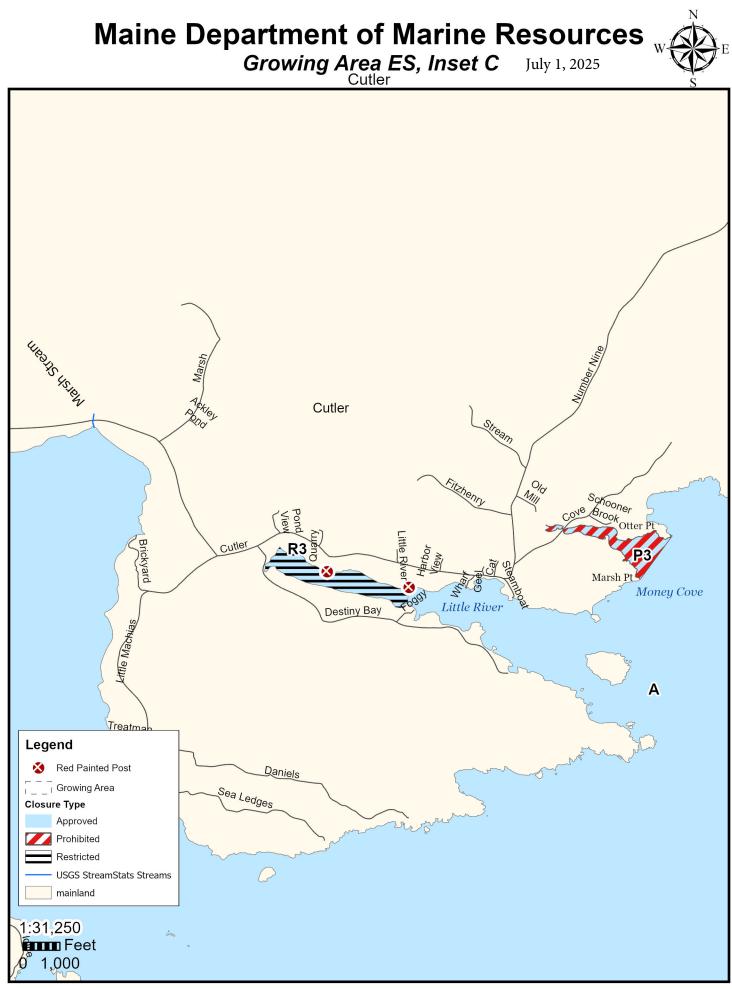

This map is provided as a courtesy. Read the provided legal notice for closure details. Closures are not shown outside of the designated growing area. Maritime navigational aids are for reference only and are not suitable for maritime navigation.