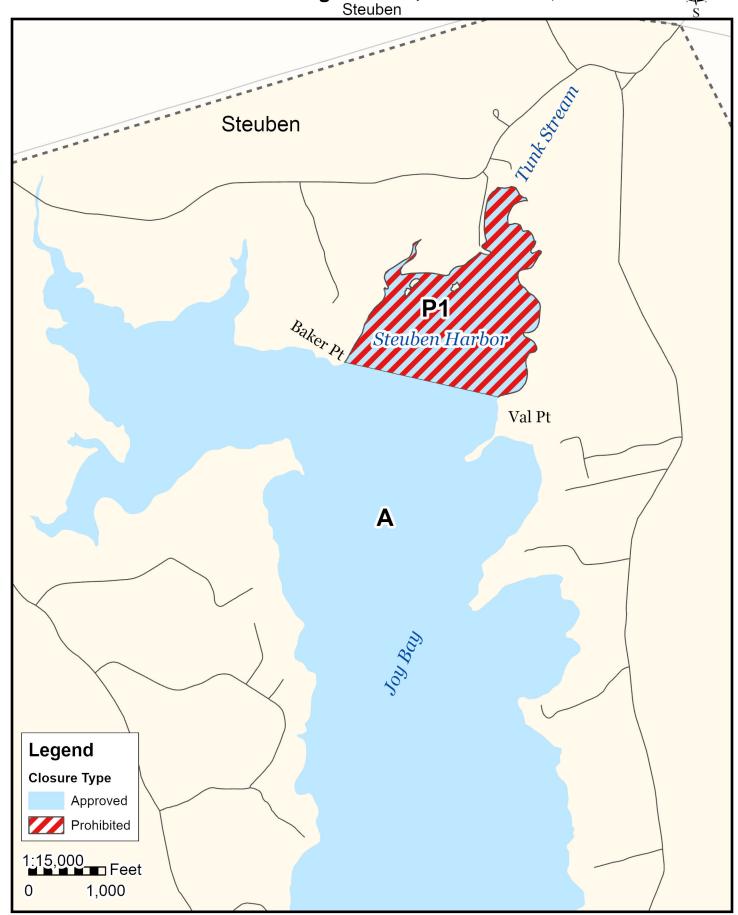

Growing Area EJ, Inset A

May 2, 2025

This map is provided as a courtesy. Read the provided legal notice for closure details. Closures are not shown outside of the designated growing area. Maritime navigational aids are for reference only and are not suitable for maritime navigation.