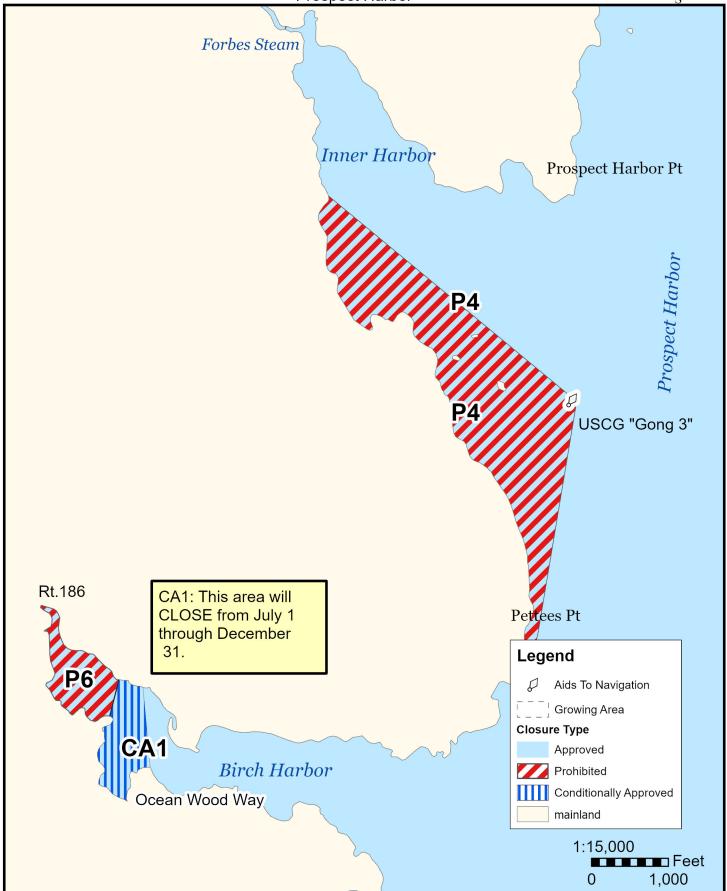

Growing Area EJ, Inset B May 2, 2025

Growing Area EJ, Inset C
Prospect Harbor

May 2, 2025

Growing Area EJ Inset D

May 2, 2025