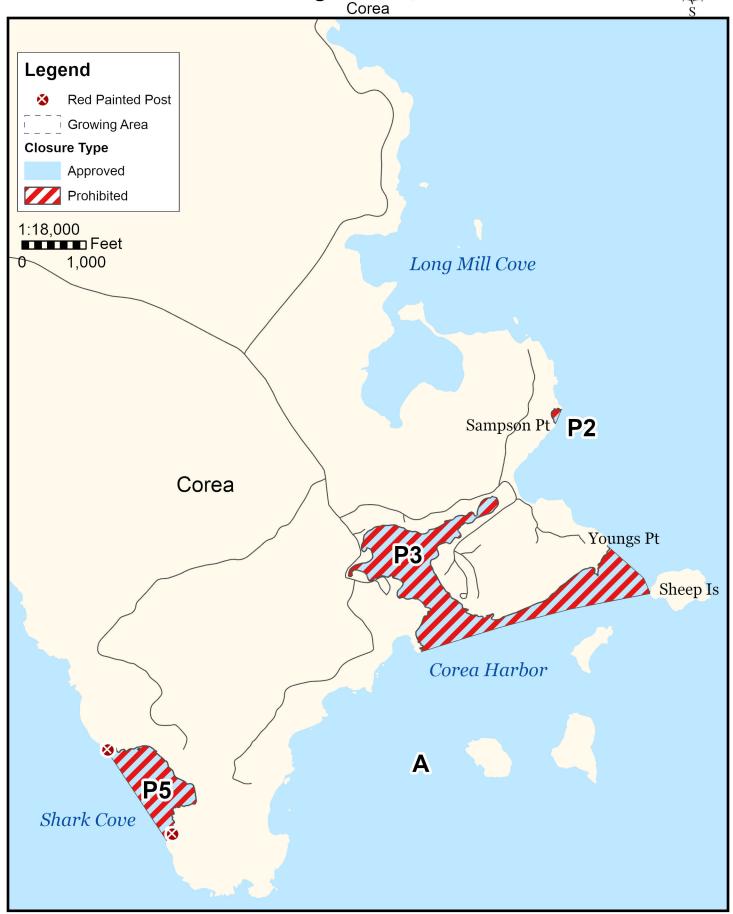

Growing Area EJ, Inset B May 2, 2025

Growing Area EJ, Inset C
Prospect Harbor

May 2, 2025

Growing Area EJ Inset D

May 2, 2025