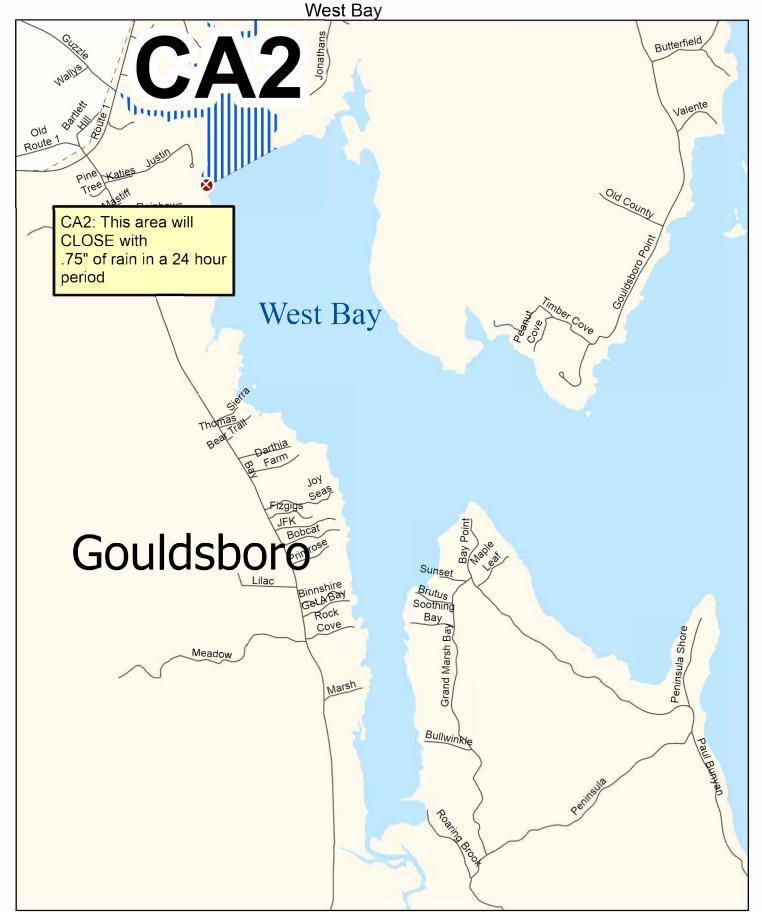

Growing Area EJ, Inset B May 2, 2025

Growing Area EJ, Inset C
Prospect Harbor

May 2, 2025

Growing Area EJ Inset D

May 2, 2025