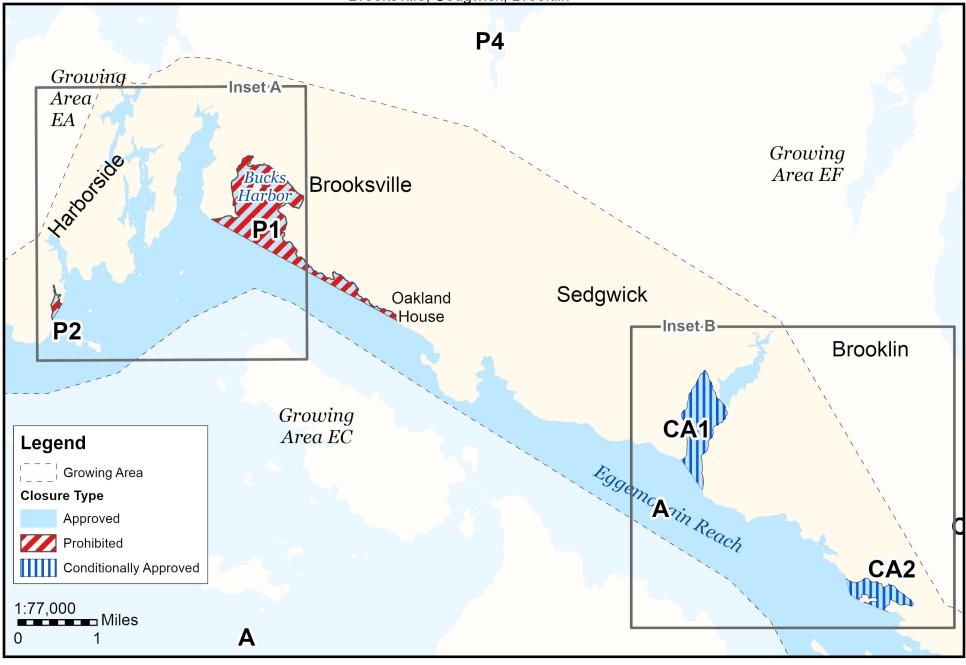

## **Maine Department of Marine Resources**

**Growing Area EB, Insets A - B** Brooksville, Sedgwick, Brooklin 9/5/2023

This map is provided as a courtesy, read the provided legal notice for closure details. Closures are not shown outside of the designated growing area. Any navigation aids shown are not suitable for maritime navigation.