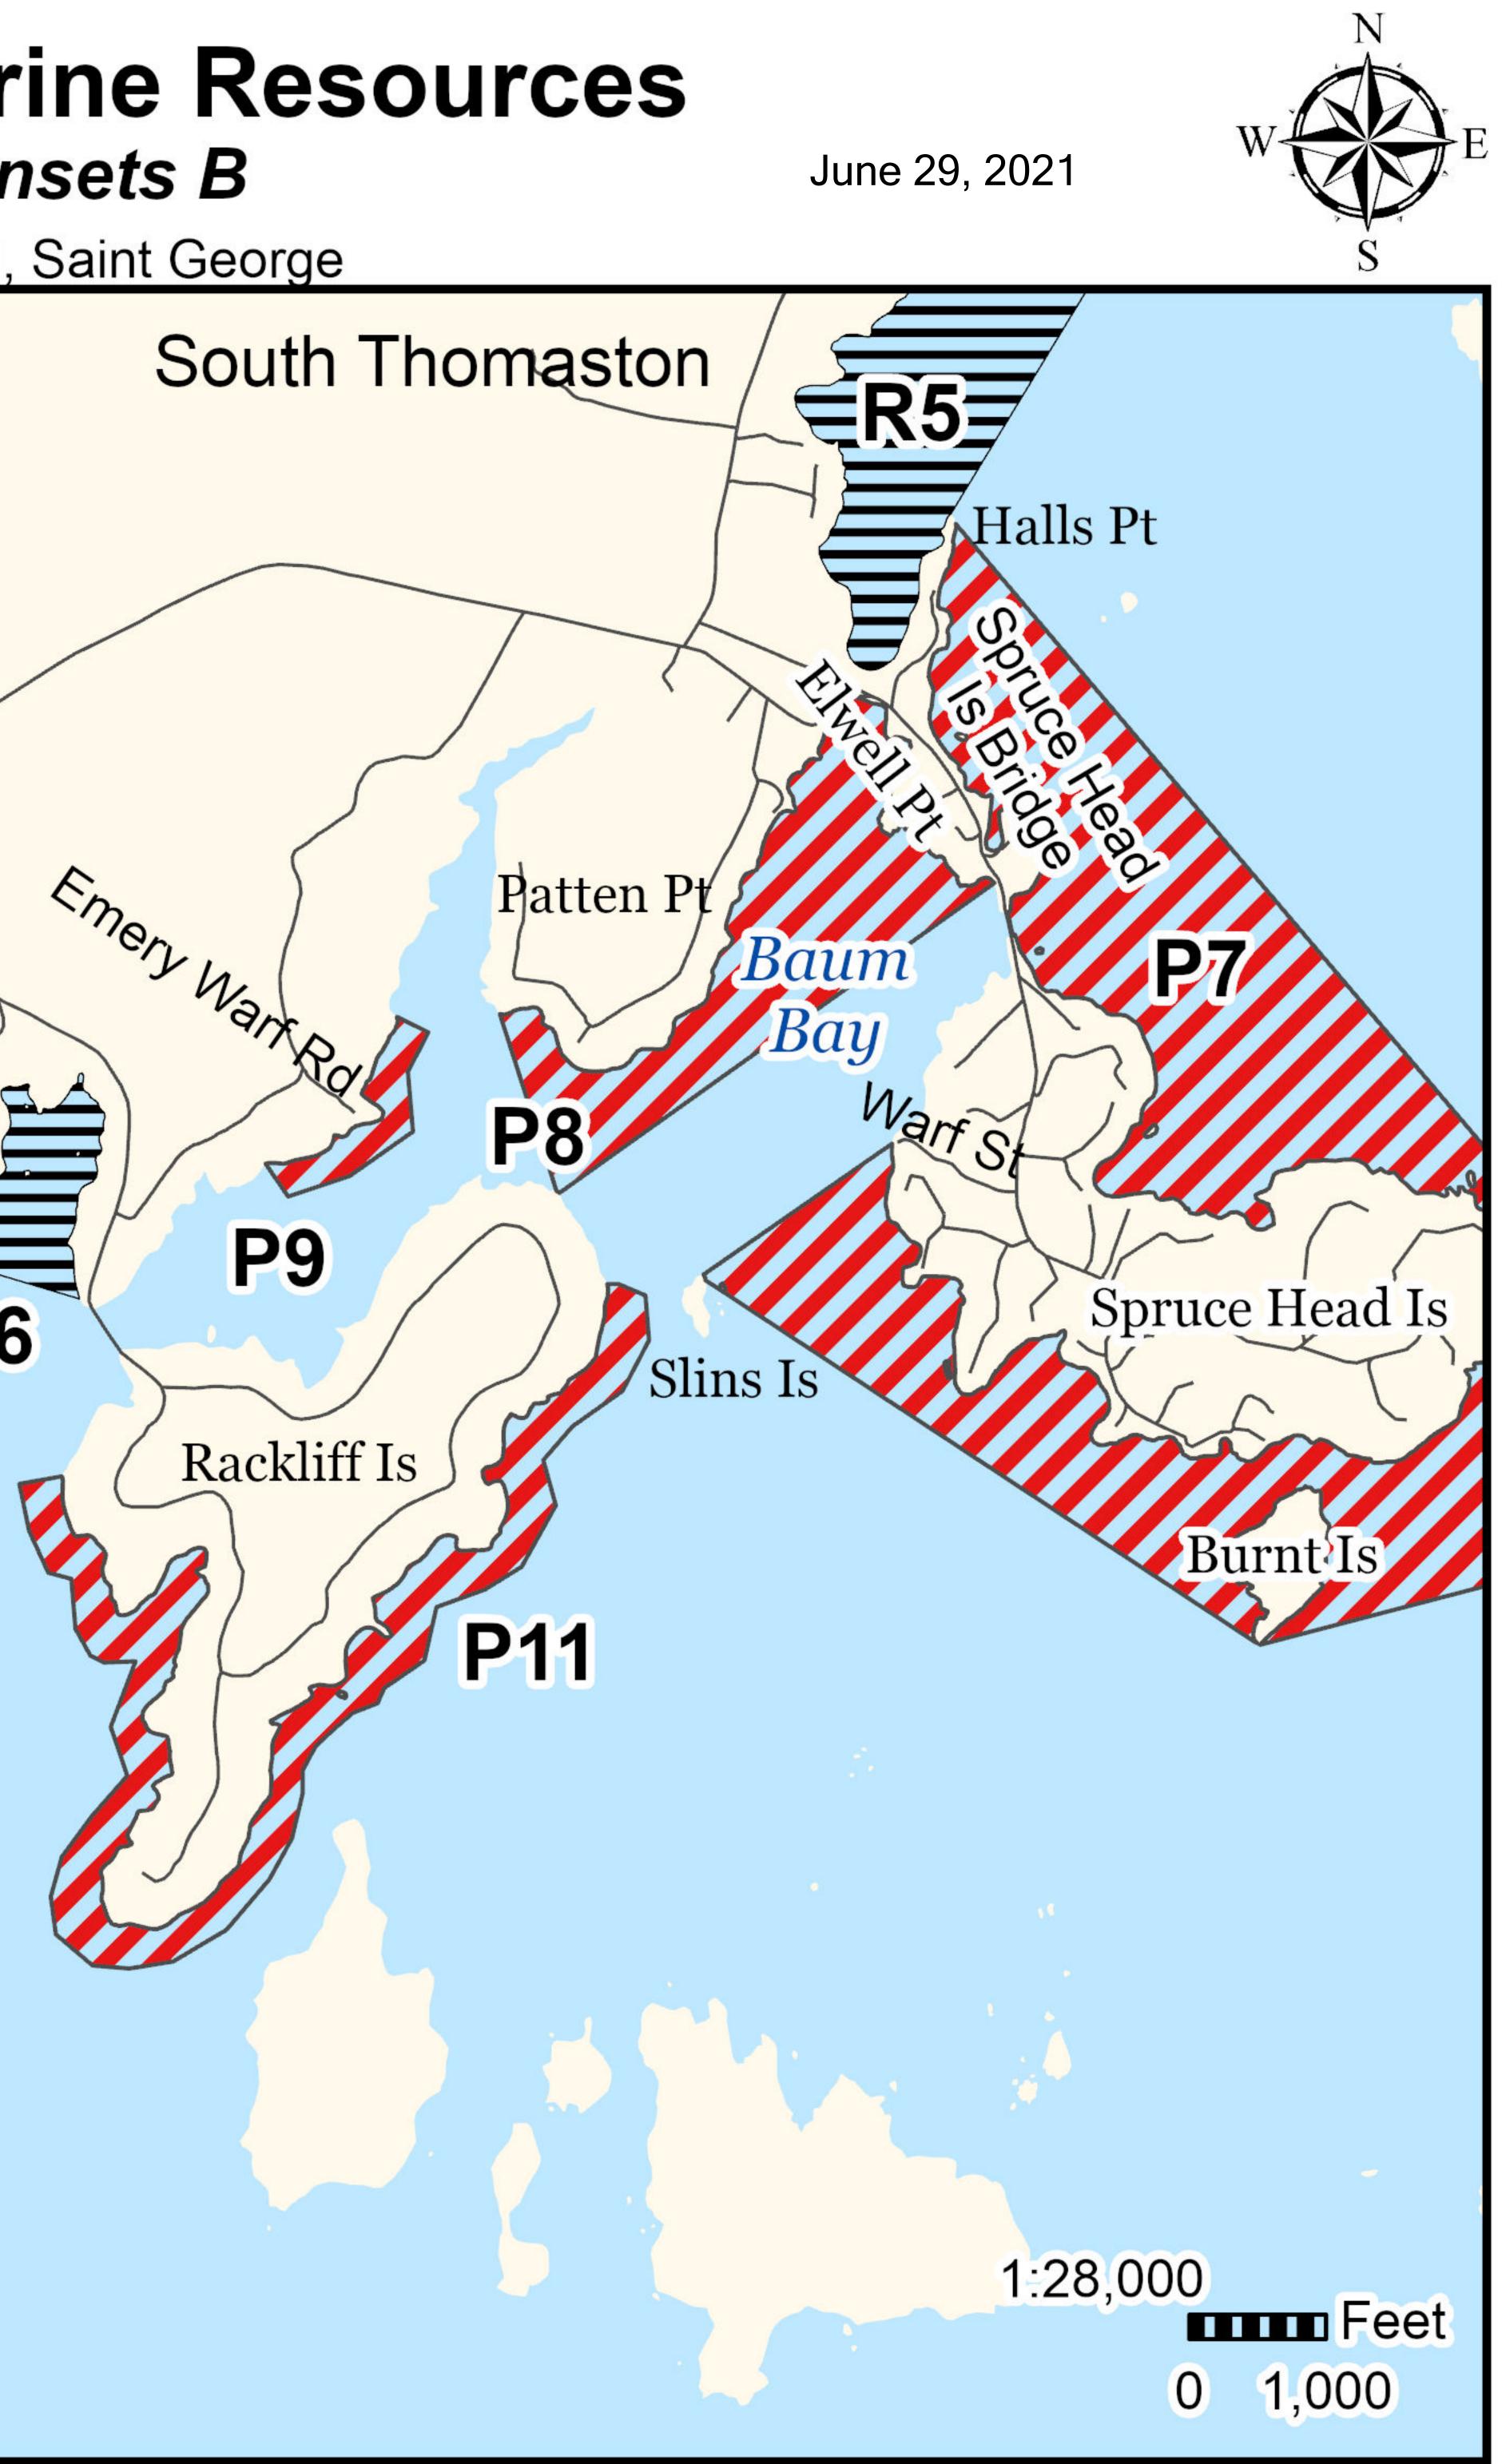

## Maine Department of Marine Resources Growing Area WV, Insets B

are for reference only and are not suitable for maritime navigation.

South Thomaston, Owls Head, Saint George

CA1: This area will **CLOSE** when rainfall meets or exceeds 1" in a 24 hour period St George P10 R6 CA