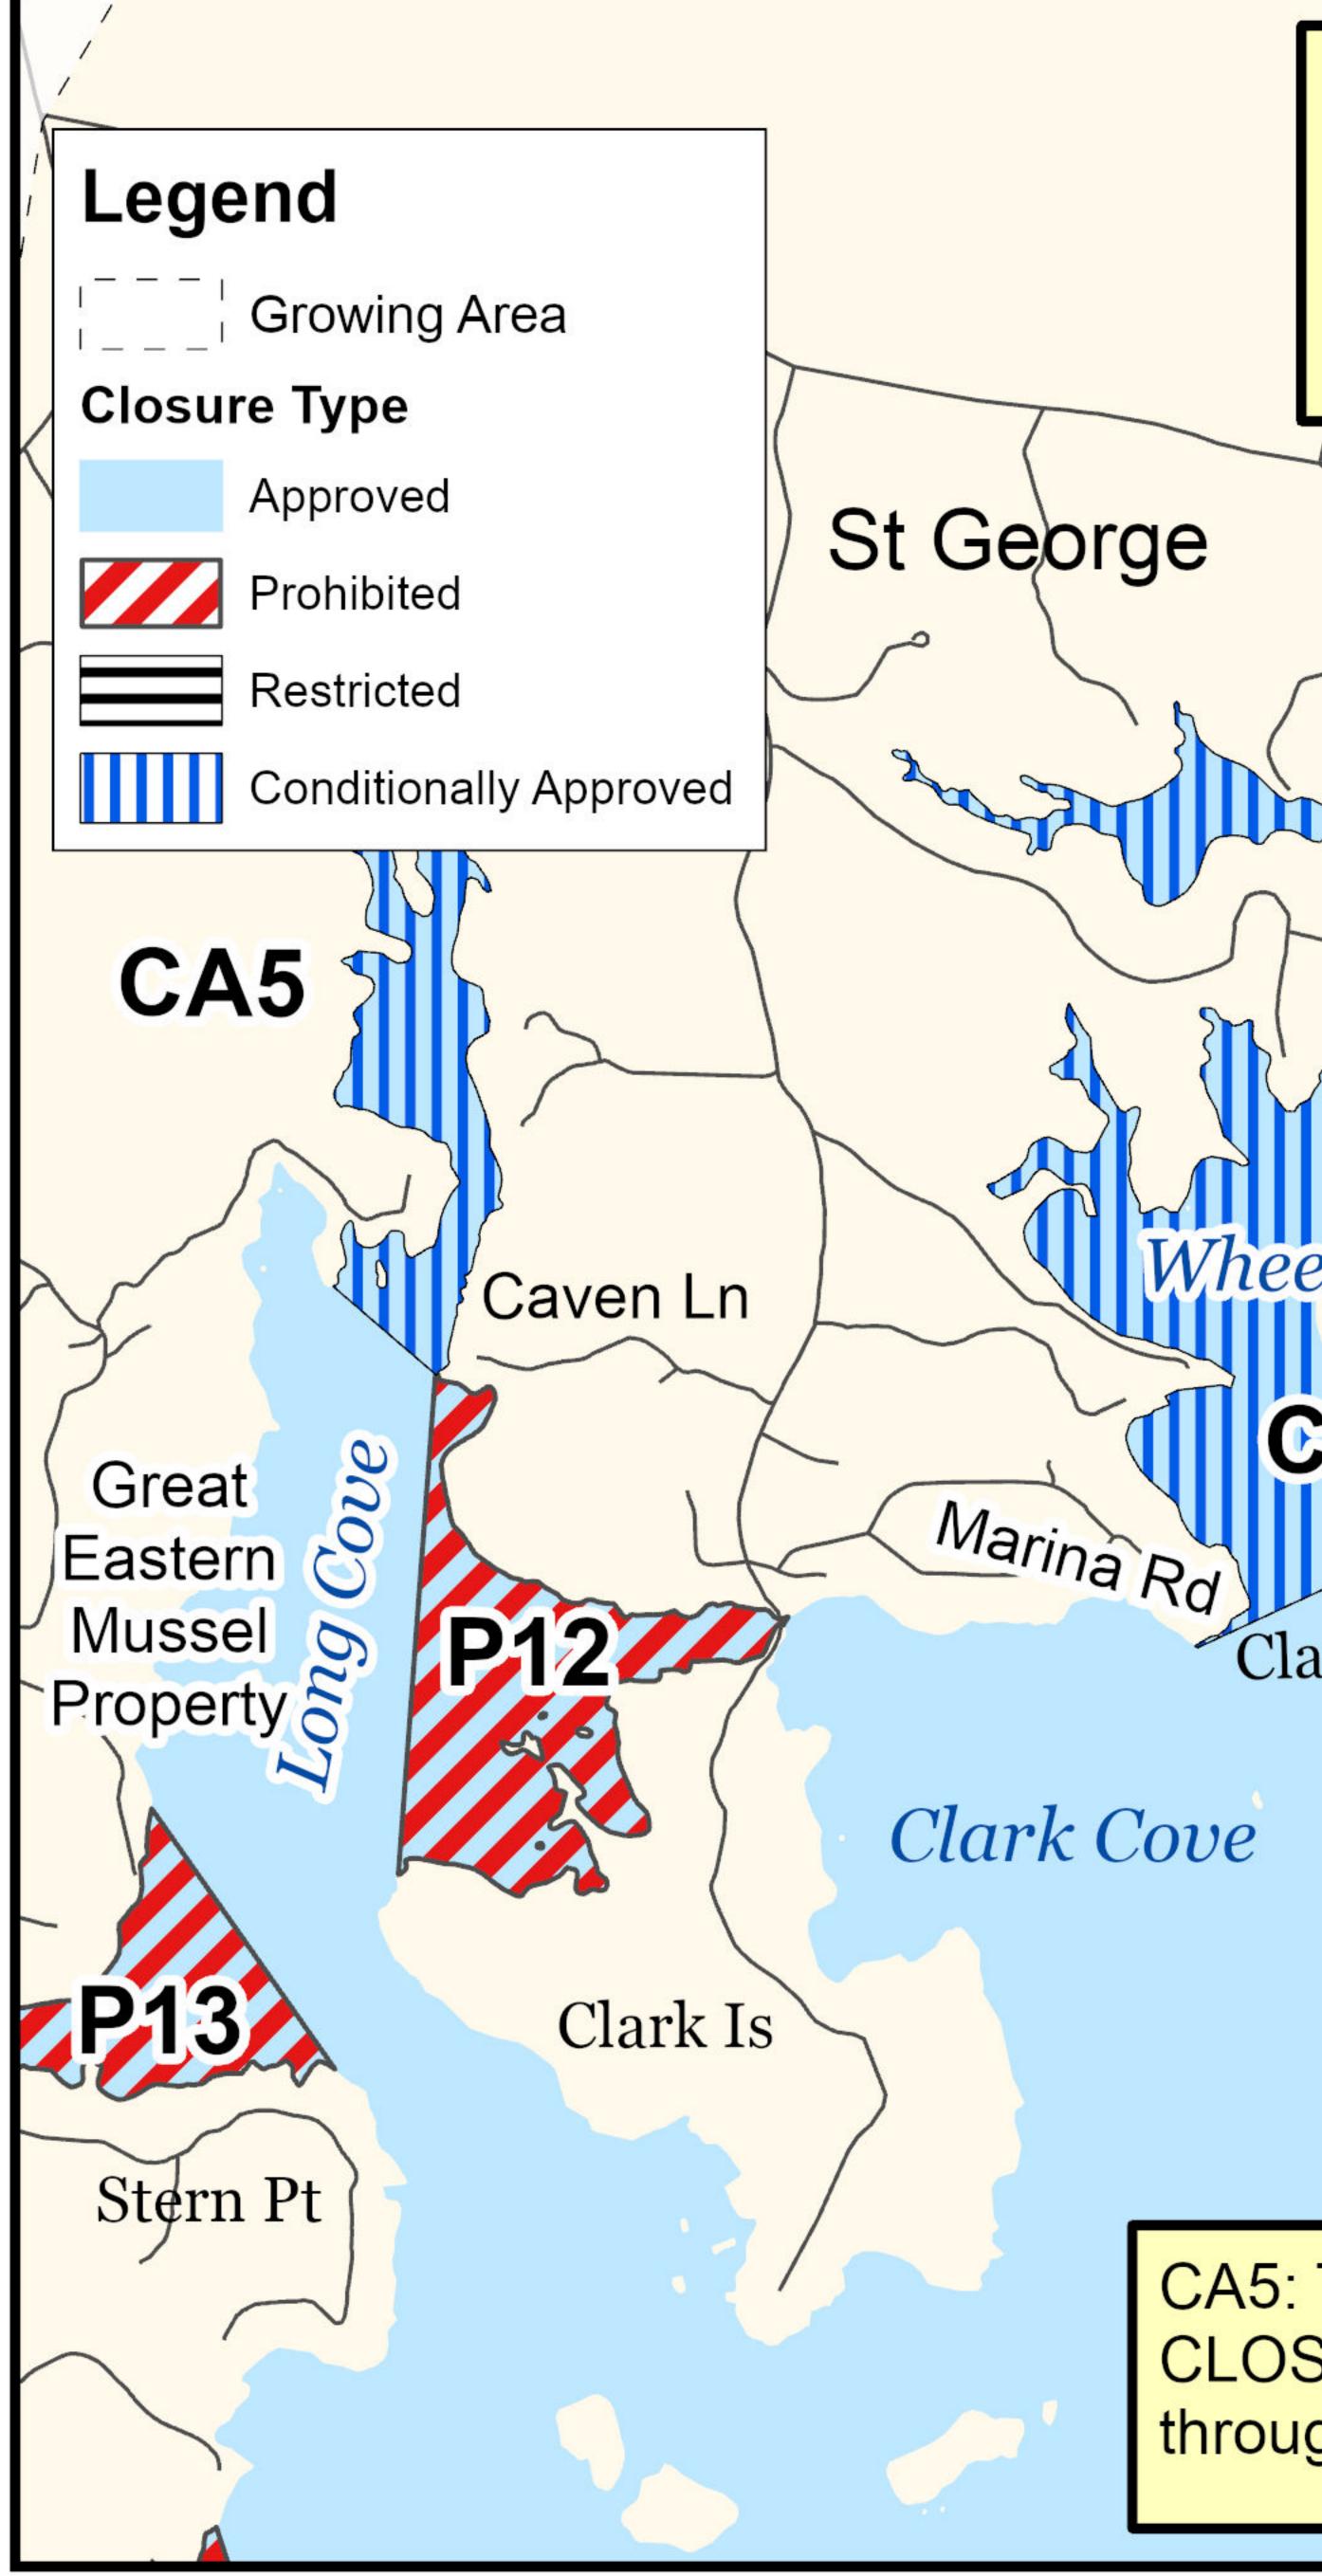

## Maine Department of Marine Resources Growing Area WV, Insets B

are for reference only and are not suitable for maritime navigation.

South Thomaston, Owls Head, Saint George

CA1: This area will **CLOSE** when rainfall meets or exceeds 1" in a 24 hour period St George P10 R6 CA

Clark's Pt

Clark Cove

CA5: This area will **CLOSE** from June 1 through August 31

This map is provided as a courtesy. Read the provided legal notice for closures are not shown outside of the designated growing area. Maritime navigational aids

This map is provided as a courtesy. Read the provided legal notice for closure details. Closures are not shown outside of the designated growing area. Maritime navigational aids are for reference only and are not suitable for maritime navigation.