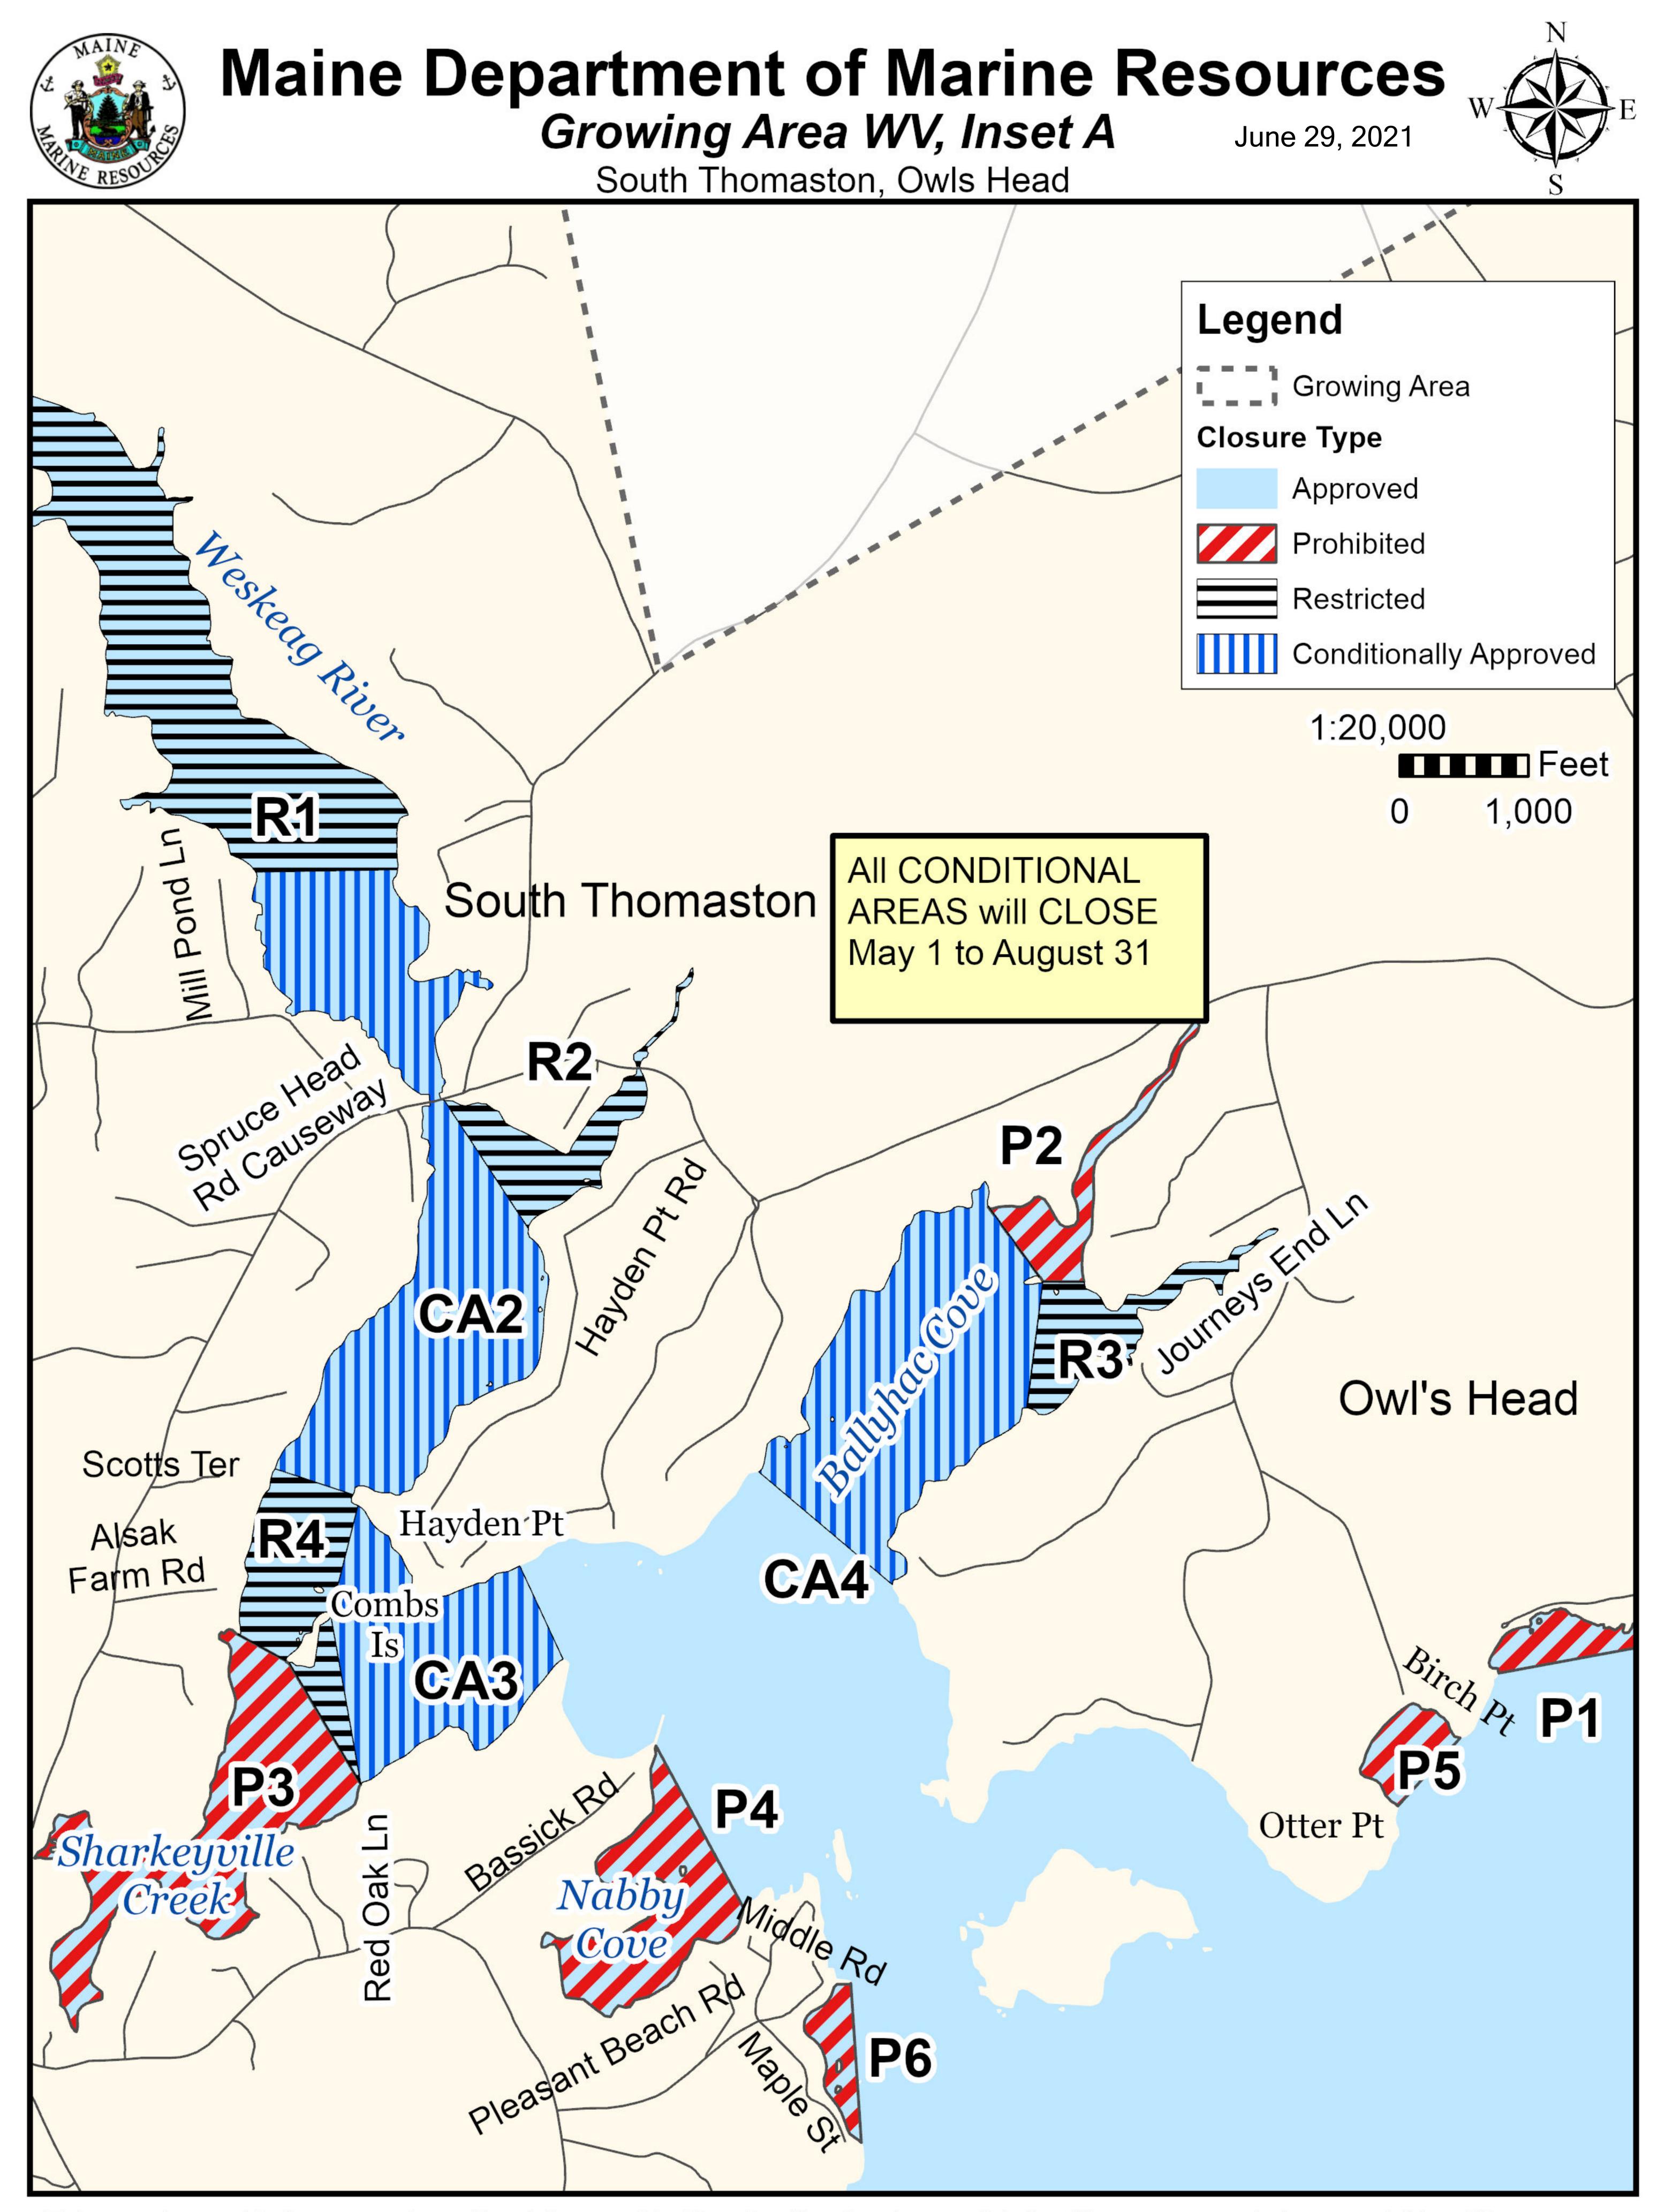

This map is provided as a courtesy. Read the provided legal notice for closure details. Closures are not shown outside of the designated growing area. Maritime navigational aids are for reference only and are not suitable for maritime navigation.