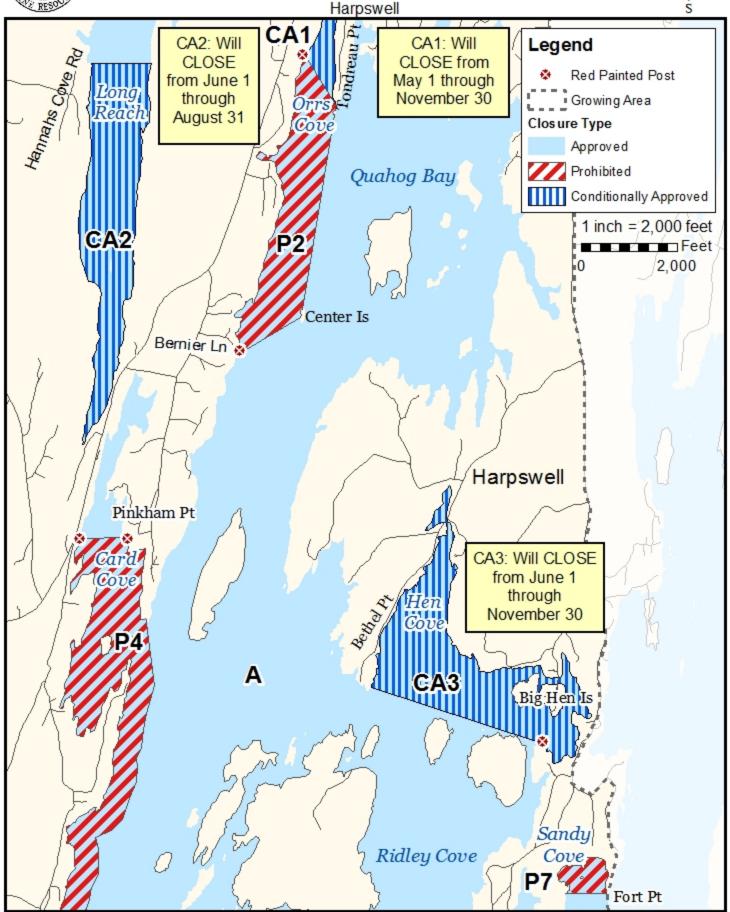

Maine Department of Marine Resources Growing Area WK, Inset A June 3, 2021

This map is provided as a courtesy. Read the provided legal notice for closure details. Closures are not shown outside of the designated growing area. Maritime navigational aids are for reference only and are not suitable for maritime navigation.