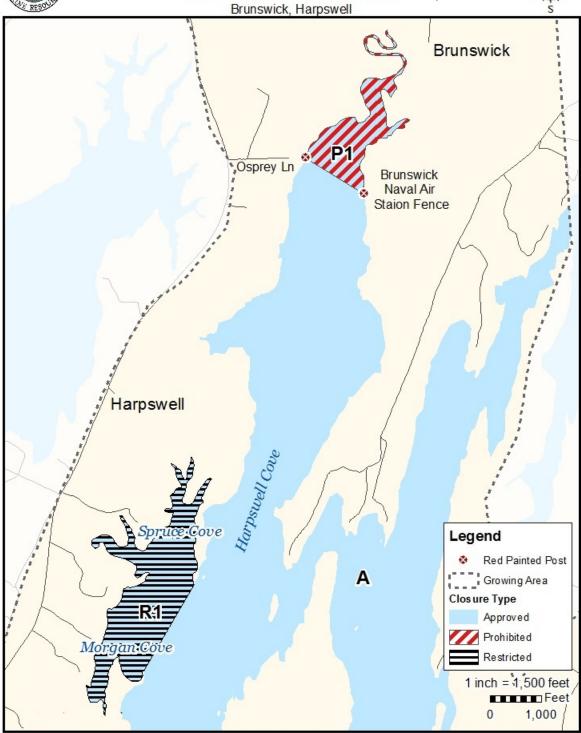

Maine Department of Marine Resources Growing Area WK, Inset A June 3, 2021

This map is provided as a courtesy. Read the provided legal notice for closure details. Closures are not shown outside of the designated growing area. Maritime navigational aids are for reference only and are not suitable for maritime navigation.