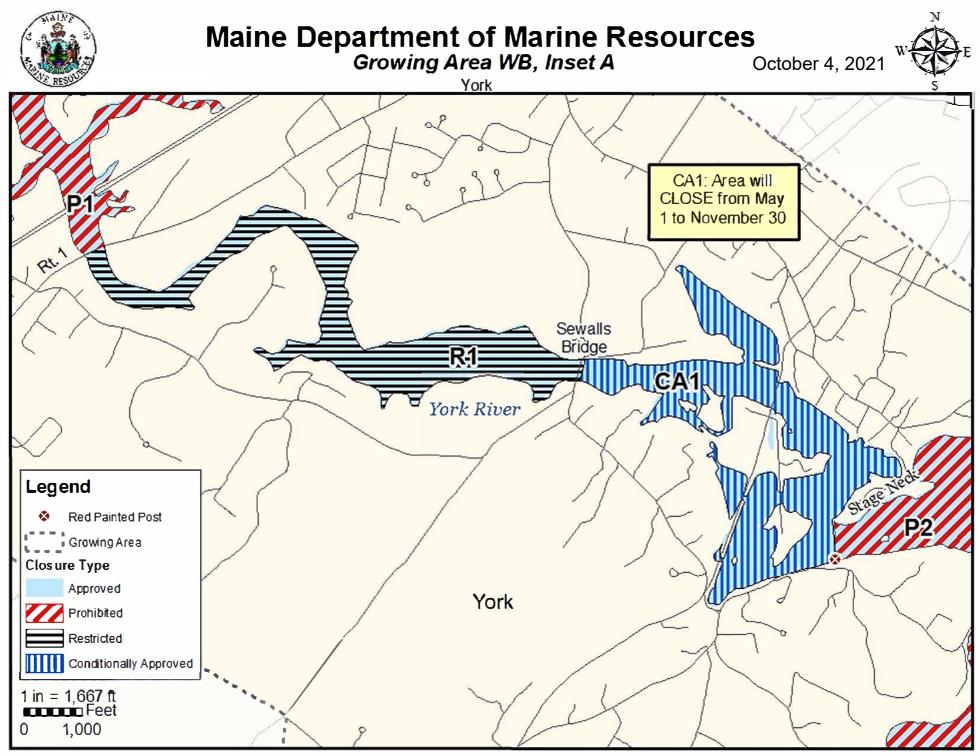

This map is provided as a courtesy. Read the provided legal notice for closure details. Closures are not shown outside of the designated growing area. Any navigation aids shown are not suitable for maritime navigation.