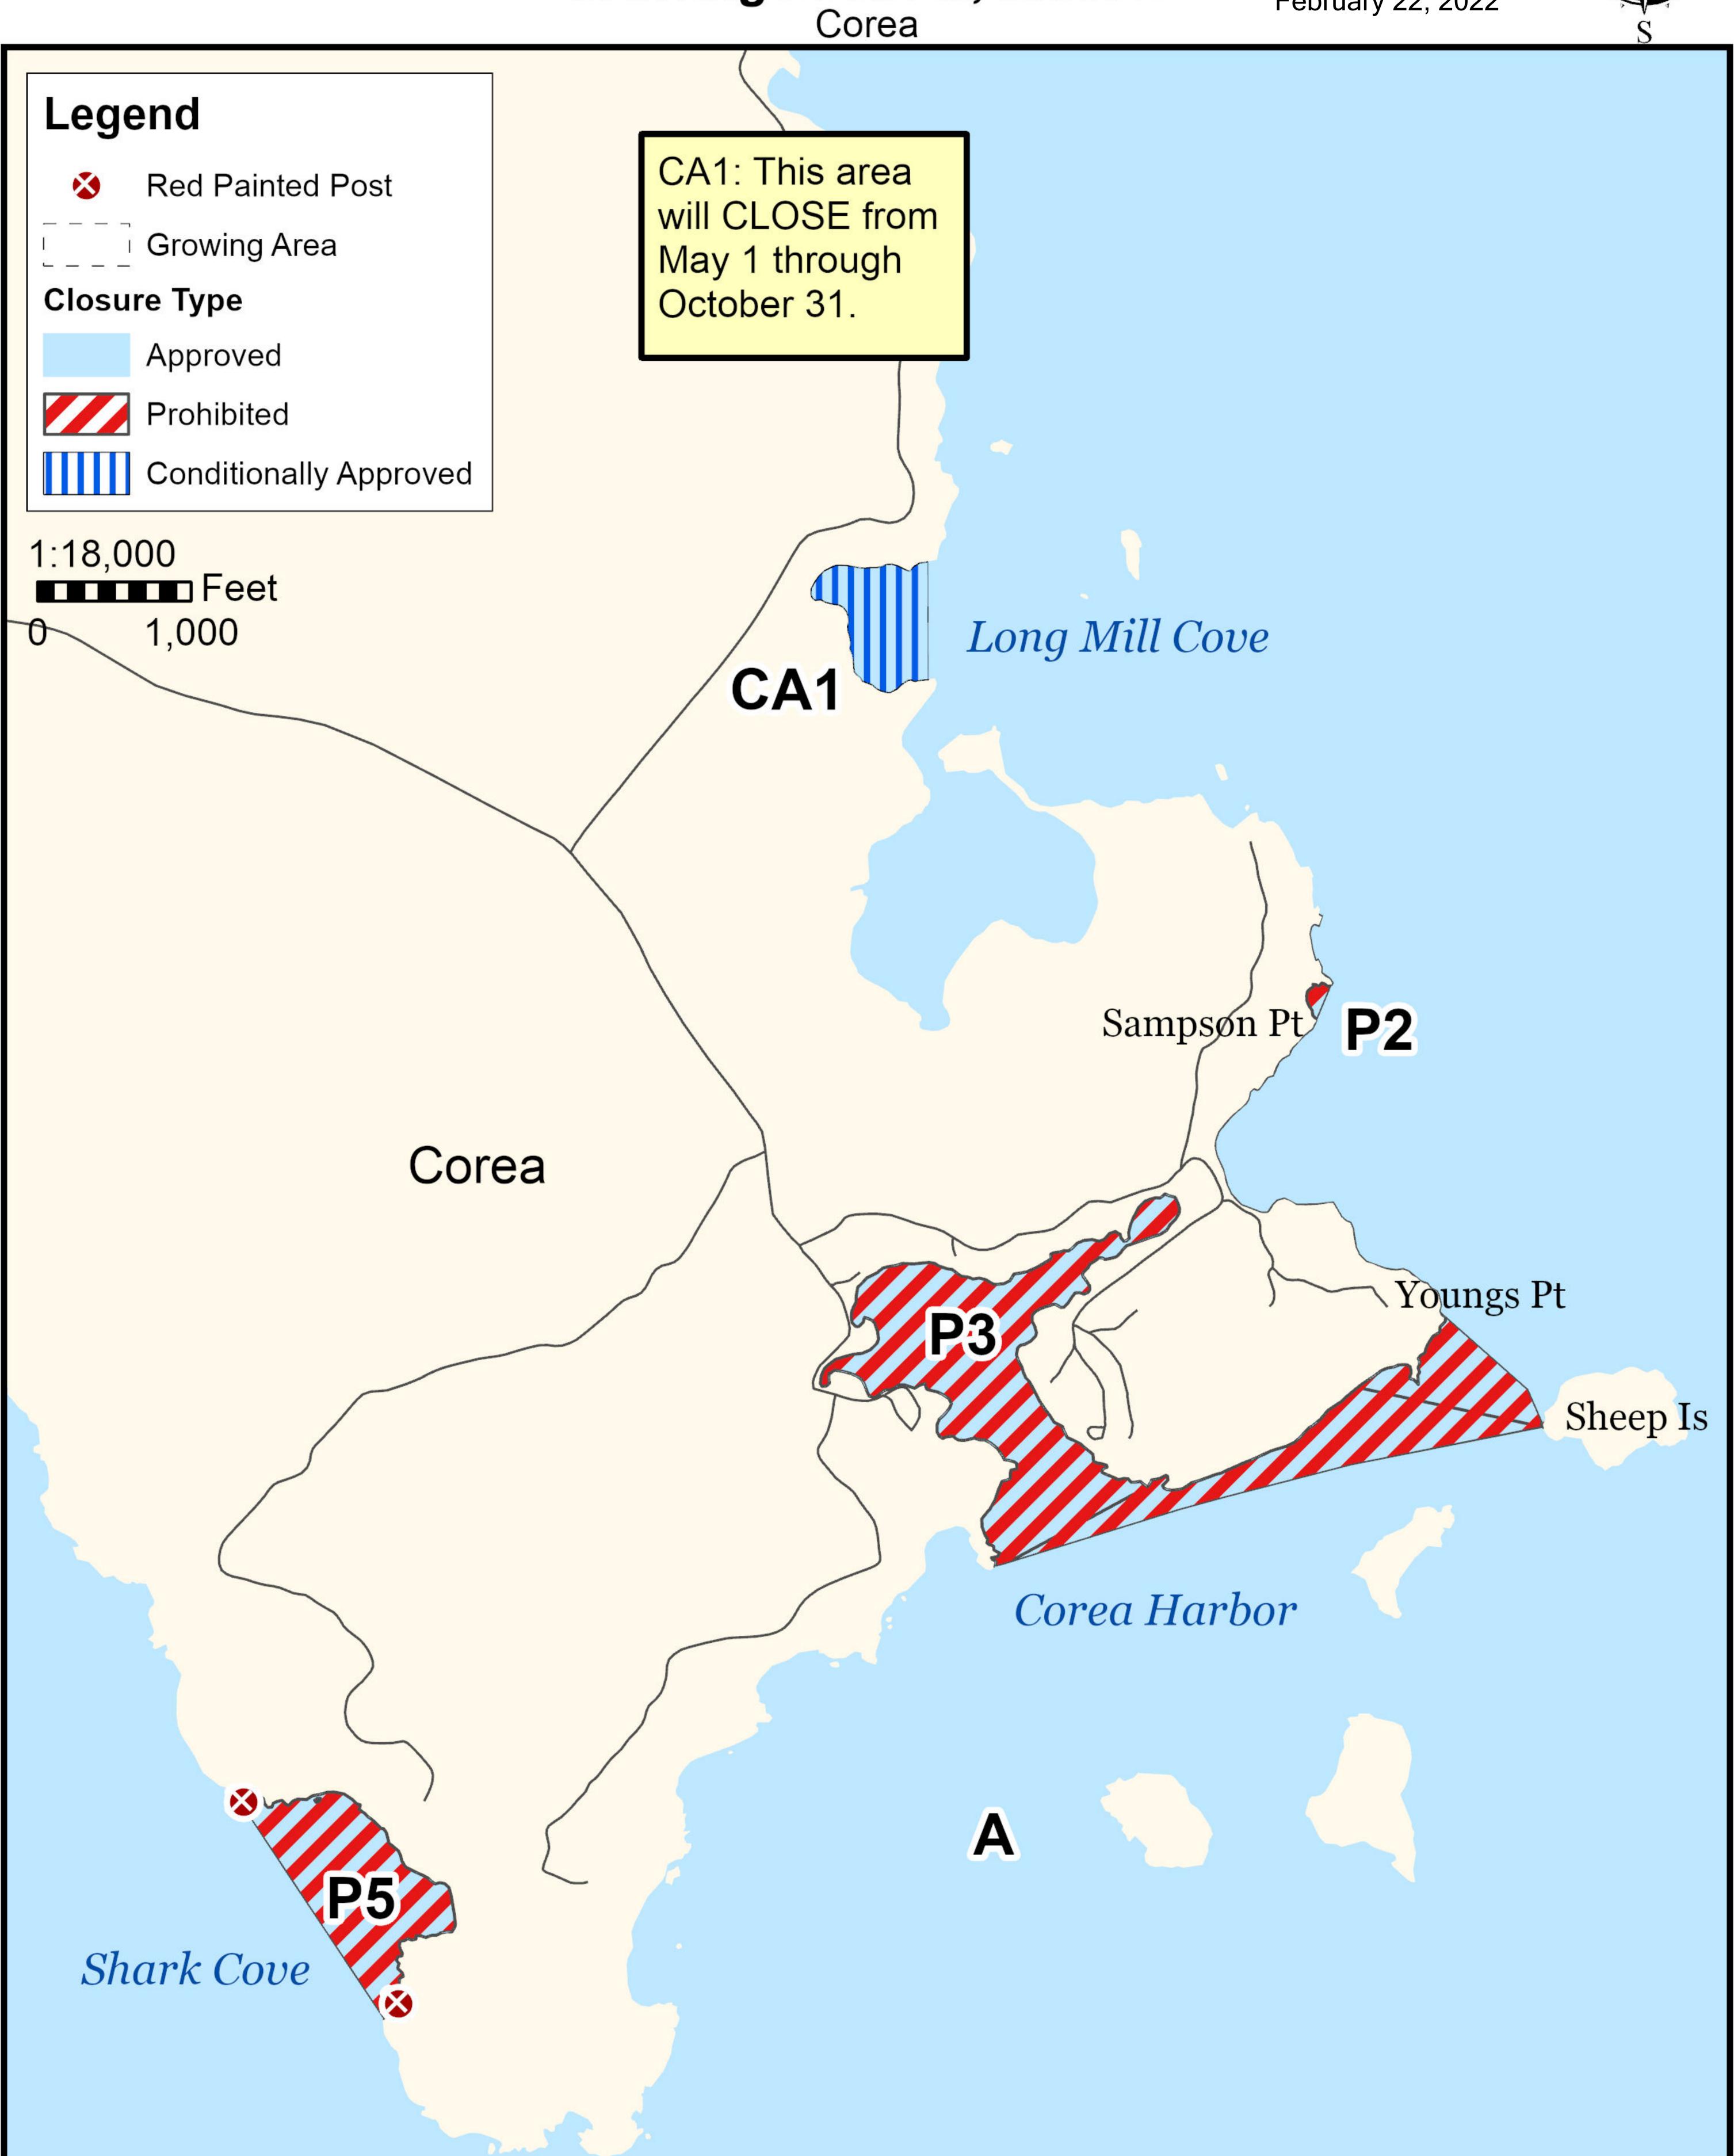

## Maine Department of Marine Resources

Growing Area EJ, Inset B

February 22, 2022

This map is provided as a courtesy. Read the provided legal notice for closure details. Closures are not shown outside of the designated growing area. Maritime navigational aids are for reference only and are not suitable for maritime navigation.