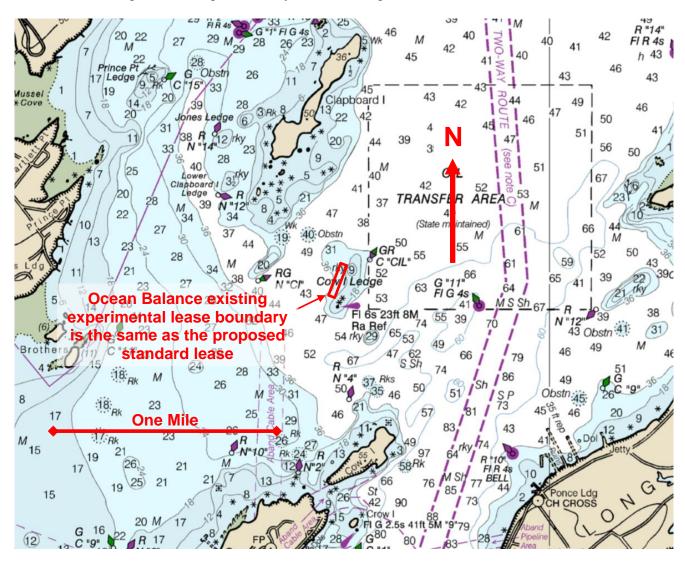

#### 5. VICINITY MAP

Cow Island Ledge is submerged and only visible during extreme low tides.

#### 10. CURRENT OPERATIONS

**A.** Describe your existing aquaculture operations, including the acronyms of all active leases and/or licenses.

Ocean's Balance has been farming kelp in Casco Bay since 2016 and it has been operating an experimental lease on this Cow Island site since 2018. Currently, Ocean's Balance doesn't have active leases other than Cow Island.

This will replace our experimental lease CASClx.

No

**D.** Are there any Limited Purpose Aquaculture (LPA) licenses or aquaculture leases within 1,000 feet of your proposed lease site? If yes, please list their acronyms below.

Our existing experimental lease within the site boundary and we seek to replace that activity with the proposed standard lease. There are no other LPAs or other aquaculture leases within 1,000 feet of the proposed lease site.