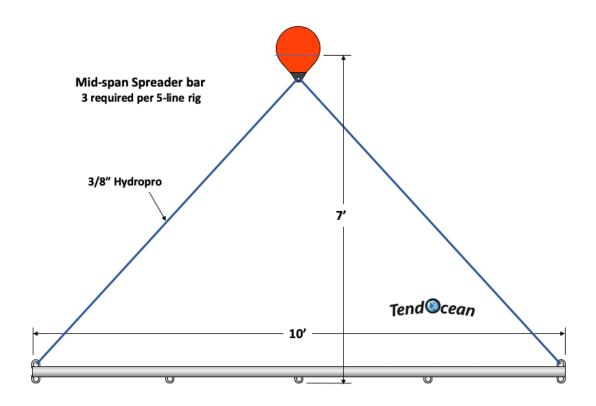

## 1.c. Gear Drawing: Anchor

1.e. Gear Drawing: Mid-span spreader bar

2. <u>Gear Table</u>: List and describe each individual gear type that you will use in the table below. (e.g. polar circles, marine algae longline, oyster cages, moorings, mooring lines, buoys, etc.).