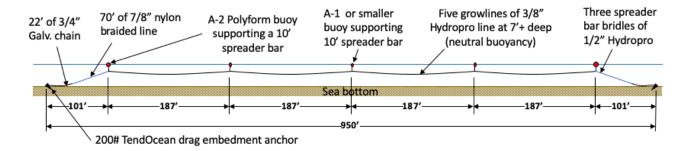

## B. Maximum Structure and Mooring System Schematic

The seven 5-line arrays make full use of the 950-foot x 174-foot lease boundary. Each array will be supported by a total of five surface floats. The outer two will be A-2 Polyform inflatables while the other three, spaced 187' apart will be smaller buoys, either foam, rigid, or inflatable. The two outer arrays will have crown buoys over each anchor, marking the four corners of the lease. Those crown buoys on the NW and SW corners will also be fitted with radar reflectors.

#### 2. Cross-Section View.

During the months from June through October, all gear will be removed except the anchors, the mooring chain, and a portion of the mooring lines sufficient to reach them at low tide. These offseason mooring components will be interconnected, then will rest on the seabed with a single pick-up buoy for fall retrieval. The four crown buoys on the four outermost anchors, two with radar reflectors, will remain in place throughout the year marking the boundary of the lease during the winter growing season and marking the narrow portion of bottom with gear remaining along the 174-foot north and south boundaries of the lease.