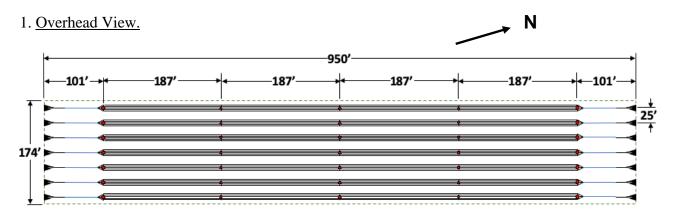

## 1.a. Gear Drawing: Plan View (units in feet)

Seven 5-line arrays are shown. Each array is 950' long by 10' wide with the central growline portion being 748' long. Each array is supported by a 200-pound TendOcean drag-embedment anchor. Each array is spaced 25' on-center providing a gap of 15' between each array.