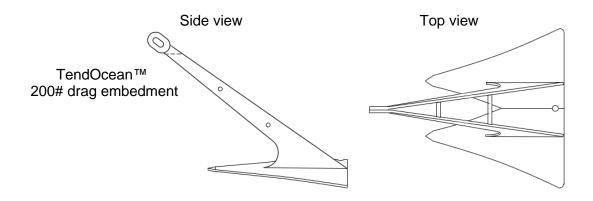

## 1.a. Gear Drawing: Plan View (units in feet)

Seven 5-line arrays are shown. Each array is 950' long by 10' wide with the central growline portion being 748' long. Each array is supported by a 200-pound TendOcean drag-embedment anchor. Each array is spaced 25' on-center providing a gap of 15' between each array.

## 1.c. Gear Drawing: Anchor

1.e. Gear Drawing: Mid-span spreader bar

2. <u>Gear Table</u>: List and describe each individual gear type that you will use in the table below. (e.g. polar circles, marine algae longline, oyster cages, moorings, mooring lines, buoys, etc.).