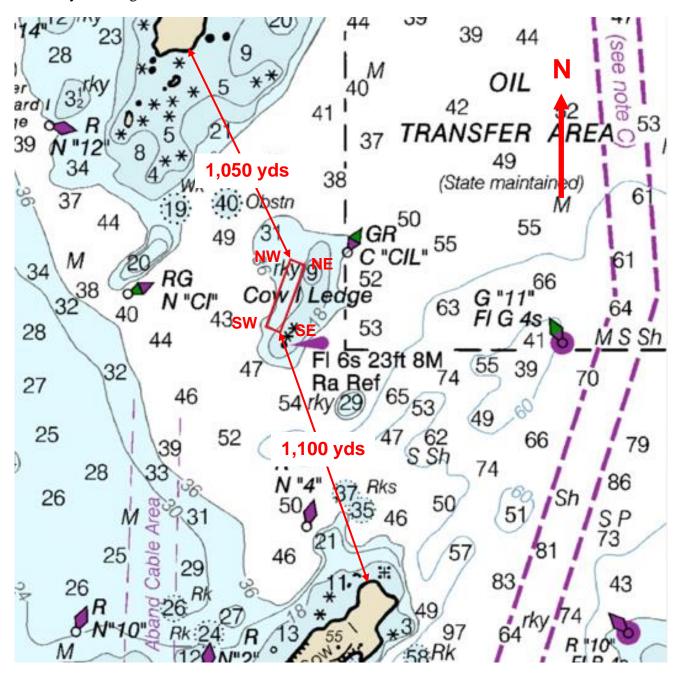

#### 5. VICINITY MAP

Cow Island Ledge is submerged and only visible during extreme low tides.

## Coordinate Description

Southeast corner Latitude 43° 42' 12" Longitude 70° 11' 20" Northeast corner Latitude 43° 42' 21" Longitude 70° 11' 15" Northwest corner Latitude 43° 42' 22" Longitude 70° 11' 18" Southwest corner Latitude 43° 42' 13" Longitude 70° 11' 22" Datum WGS84