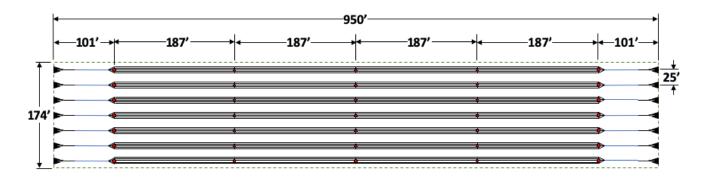

## 1.a. Gear Drawing: Plan View (units in feet)

Seven 5-line arrays are shown. Each array is 950' long by 10' wide with the central growline portion being 748' long. Each array is supported by a 200-pound TendOcean drag-embedment anchor. Each array is spaced 25' on-center providing a gap of 15' between each array.

## B. Maximum Structure and Mooring System Schematic

The seven 5-line arrays make full use of the 950-foot x 174-foot lease boundary. Each array will be supported by a total of five surface floats. The outer two will be A-2 Polyform inflatables while the other three, spaced 187' apart will be smaller buoys, either foam, rigid, or inflatable. The two outer arrays will have crown buoys over each anchor, marking the four corners of the lease. Those crown buoys on the NW and SW corners will also be fitted with radar reflectors.