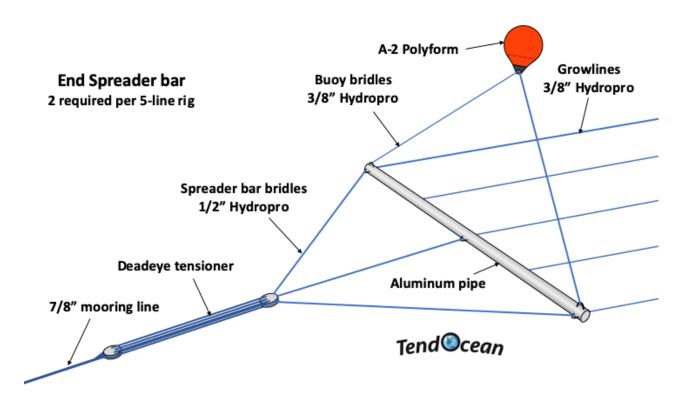

## 1.c. Gear Drawing: Anchor

1.e. Gear Drawing: Mid-span spreader bar

2. <u>Gear Table</u>: List and describe each individual gear type that you will use in the table below. (e.g. polar circles, marine algae longline, oyster cages, moorings, mooring lines, buoys, etc.).