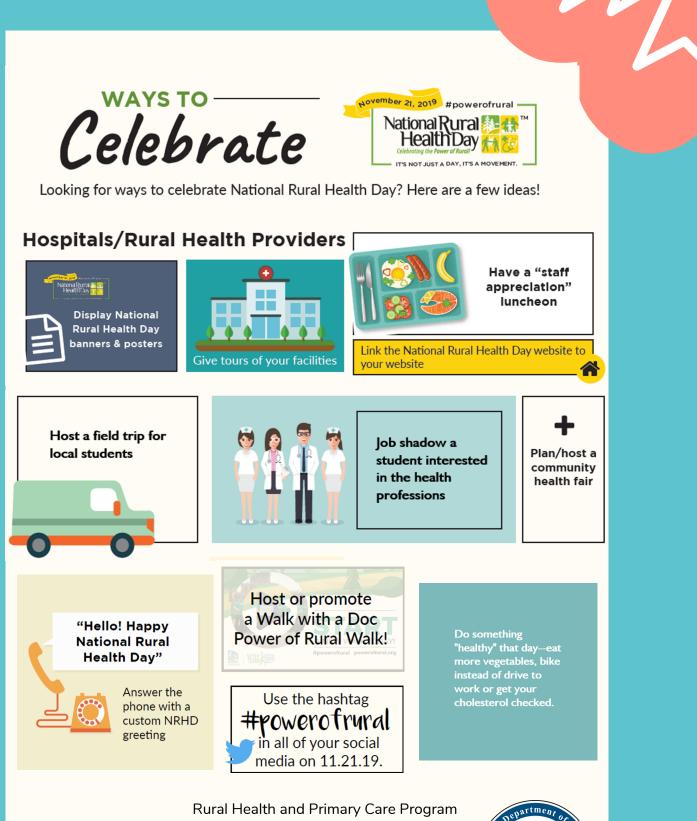

## NOVEMBER 21, 2019 IS NATIONAL RURAL HEALTH DAY How Will Your Facility Celebrate?

We know there is work to be done, but we also believe there is plenty to celebrate -- and we invite you to join the celebration! Join the Rural Health and Primary Care Program as we celebrate the "Power of Rural" by honoring the selfless, community-minded, can do spirit that prevails in rural America.

Looking for ideas? See our "Ways to Celebrate" poster

To share your activities or to sign your facility on as a supporter, please complete our form: www.123formbuilder.com/form-5053392

Rural Health and Primary Care Program 286 Water Street, 5th Floor 11 State House Station Augusta, ME 04333-0011 (207) 287-5524 www.mainepublichealth.gov/ruralhealth