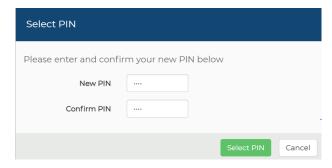

This will be the PIN number that will be entered in grocery stores at the PIN Pad/point of sale system to buy WIC approved foods using the eWIC Card.

Select PIN screen displays.

Enter a 4 digit PIN number. Enter the same 4 digit PIN in the Confirm PIN field and select the "Select PIN" button. The PIN entered and confirmed will save and a the system will show a screen that shows the PIN can be used in stores right away.