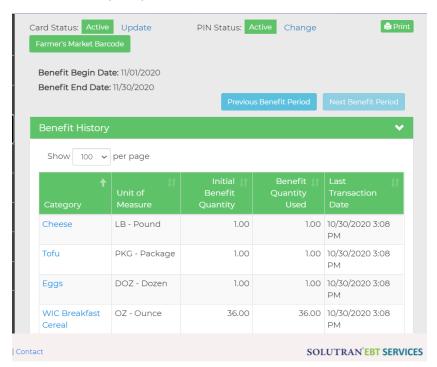

### **Benefit History**

Current Issued food benefits and balance. will be displayed. Select the "previous..." or "next..." buttons to see future or prior period benefits and balances.