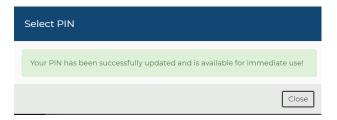

This will be the PIN number that will be entered in grocery stores at the PIN Pad/point of sale system to buy WIC approved foods using the eWIC Card.

Select PIN screen displays.

Enter a 4 digit PIN number. Enter the same 4 digit PIN in the Confirm PIN field and select the "Select PIN" button. The PIN entered and confirmed will save and a the system will show a screen that shows the PIN can be used in stores right away.

The transaction screen will update and indicate that a PIN has been selected.

Select close and the main screen will update and show that the PIN is active. The PIN can be changed any time and as many times as you want.