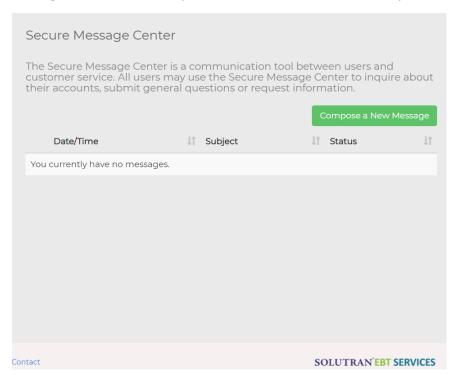

### Secure Message

This screen is used to send or display messages to/from Solutran customer support about your account. Select "Compose..." to create a new message. The lower portion of the screen displays a history of messages. If there aren't any, this is what the screen looks like by default.