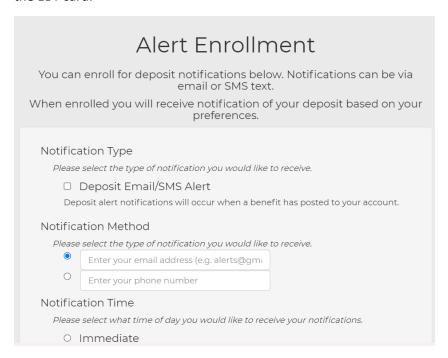

#### Alert Enrollment

Updating selections on this screen will create email or text message alerts when benefits are issued to the EBT card.