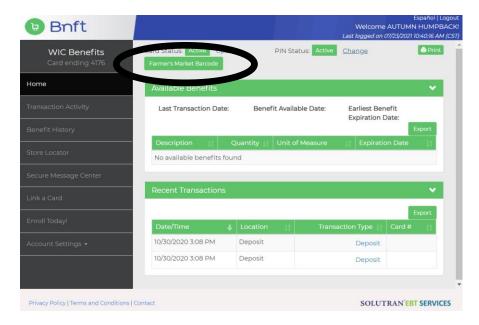

### Home Screen Create/Change PIN

Log in for the first time and set the PIN Number! This is the pin number that will be used each time in the grocery store at checkout.

To Pin the card, place the cursor on the text at the top of the screen "Select"

This will be the PIN number that will be entered in grocery stores at the PIN Pad/point of sale system to buy WIC approved foods using the eWIC Card.

Select PIN screen displays.

Enter a 4 digit PIN number. Enter the same 4 digit PIN in the Confirm PIN field and select the "Select PIN" button. The PIN entered and confirmed will save and a the system will show a screen that shows the PIN can be used in stores right away.

The transaction screen will update and indicate that a PIN has been selected.

Select close and the main screen will update and show that the PIN is active. The PIN can be changed any time and as many times as you want.

Each section displayed can be expanded to view more detail by selecting the down arrow. Additional details are available in the sidebar navigation.