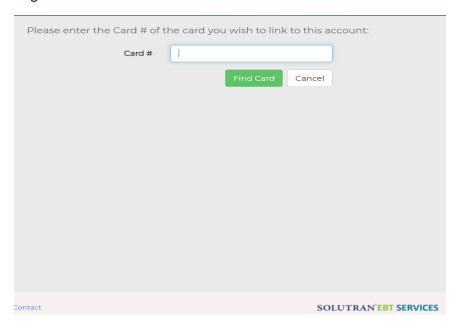

### Link a Card

If there is another card for a family member, it can be linked so that all balances can be view from a single Bnft account.