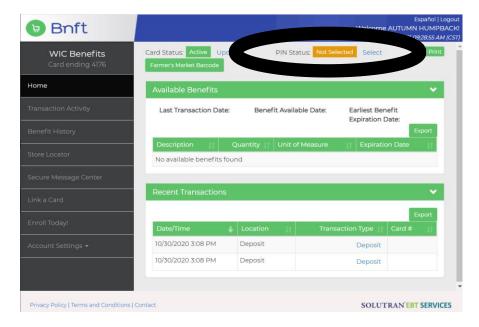

### Home Screen Create/Change PIN

Log in for the first time and set the PIN Number! This is the pin number that will be used each time in the grocery store at checkout.

To Pin the card, place the cursor on the text at the top of the screen "Select"

Each section displayed can be expanded to view more detail by selecting the down arrow. Additional details are available in the sidebar navigation.