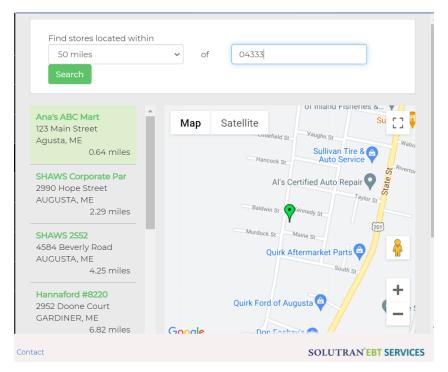

#### Store Locator

Select the mileage range and enter a zip code to find stores.