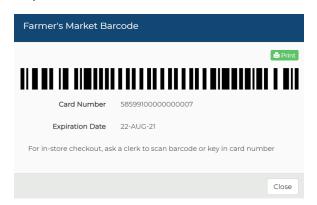

#### CVB Purchase

To complete a CVB purchase at a WIC Authorized Farmer, select "Farmer Market Barcode" button.

When using the mobile device, complete the step above after logging in and show the barcode to the WIC Farmer. If there are available CVB Benefits to use, the transaction will complete.

If you do not have a mobile device, use the Bnft website on your computer and follow the same steps. The barcode must be printed and brought to the farmer. Be sure to use this barcode before the expiration date.

To print the barcode, select "Print".

A 'print preview' may be generated to show you what the printed page will look like. Select print and bring this barcode to the farmer to purchase fresh fruits and veggies.

This barcode is valid at farmers only. Do not attempt purchases in grocery stores.