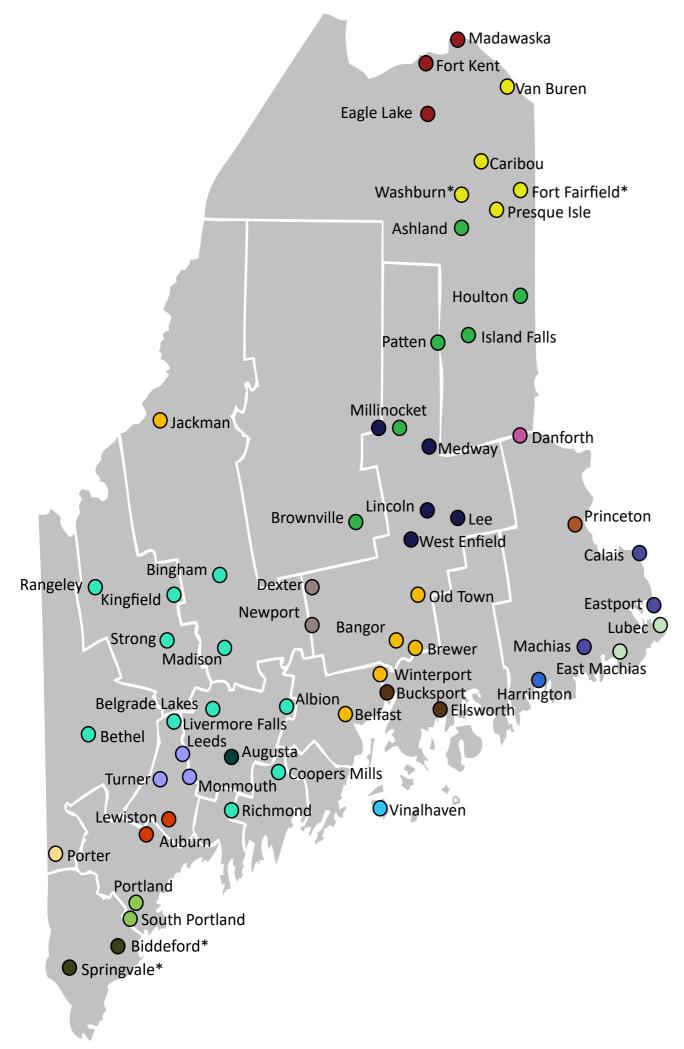

## **Community Health Center Locations**

- Bucksport Regional Health Center
  - Bucksport
  - Coastal Health Center (Ellsworth)
- Community Clincal Services
  - B Street Health Center (Lewiston)
  - CCS Family Health Center (Lewiston)
  - CCS Second Street Health Center (Auburn)
- DFD Russell Medical Centers
  - Leeds
  - Monmouth
  - Turner
- East Grand Health Center
- Eastport Health Care, Inc.
  - Calais
  - Eastport
  - Machias
- Fish River Rural Health
  - Eagle Lake
  - Fort Kent
  - Madawaska
- Greater Portland Health
  - 180 Park Avenue (Portland)
  - 63 Preble Street (Portland)
  - 59 Riverton Drive (Portland)
  - 211 Cumberland Avenue (Portland)
  - 100 Brick Hill Avenue (South Portland)
- Harrington Family Health Center
- Health Access Network
  - Lee
  - Lincoln
  - Medway
  - Millinocket
  - West Enfield
- HealthReach Community Health Centers
  - Belgrade Regional Health Center
  - Bethel Family Health Center
  - Bingham Area Health Center
  - Lovejoy Health Center (Albion)
  - Madison Area Health Center
  - Mt. Abram Regional Health Center (Kingfield)
  - Rangeley Family Medicine
  - Richmond Area Health Center
  - Sheepscot Valley Health Center (Coopers Mills)
  - Strong Area Health Center
  - Western Maine Family Health Center (Livermore Falls)
- Hometown Health Center
  - Dexter
  - Newport
- O Islands Community Medical Services, Inc.
  - Vinalhaven
- Katahdin Valley Health Center
  - Ashland
  - Brownville
  - HoultonIsland Falls
  - Island Falls - Millinocket
  - Patten
- Maine Mobile Health Program
  - Statewide (Augusta)
- Nasson Health Care
  - \*2 Springbrook Drive (Biddeford) temp. closed
  - 15 Oak Street (Springvale)
  - \*474 Main Street (Springvale) temp. closed
- Penobscot Community Health Care (PCHC)
  - Brewer Medical Center
  - Capeheart Community Health Center (Bangor)
  - Dental Center (Bangor)
  - Helen Hunt Center (Old Town)
  - Jackman Community Health Center
  - Penobscot Community Health Center (Bangor)
  - Seaport Community Health Center (Belfast)
  - Winterport Community Health Center
- O Pines Health Services
  - Caribou
  - \*Fort Fairfield temp. closed
  - Presque Isle
  - Van Buren
  - \*Washburn temp. closed
- Regional Medical Center at Lubec
  - East Machias
  - Lubec
- Sacopee Valley Health Center
- St. Croix Regional Family Health Center