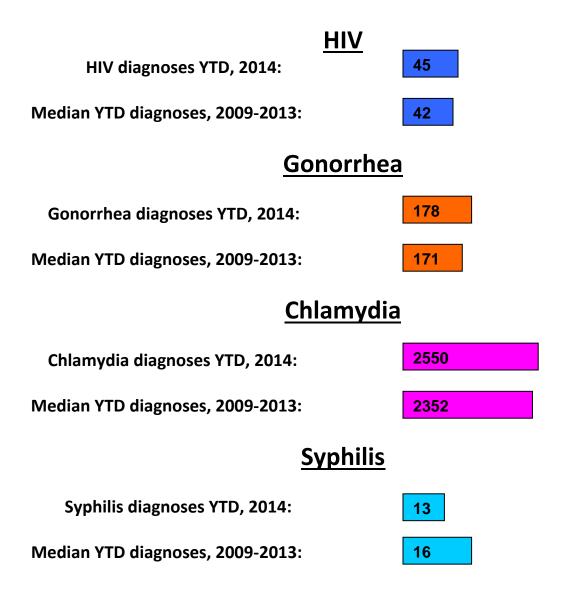

## Maine Center for Disease Control and Prevention Monthly STD/HIV Data Update

Cases diagnosed from January 1<sup>st</sup> to September 30<sup>th</sup>, 2014

This monthly update provides summary year-to-date (YTD) data about HIV and STDs in Maine. For each disease, the YTD total is shown and compared with the median\* YTD values for the last five years. Please note that data presented here <u>may</u> change due to reporting delays or pending epidemiologic investigations.