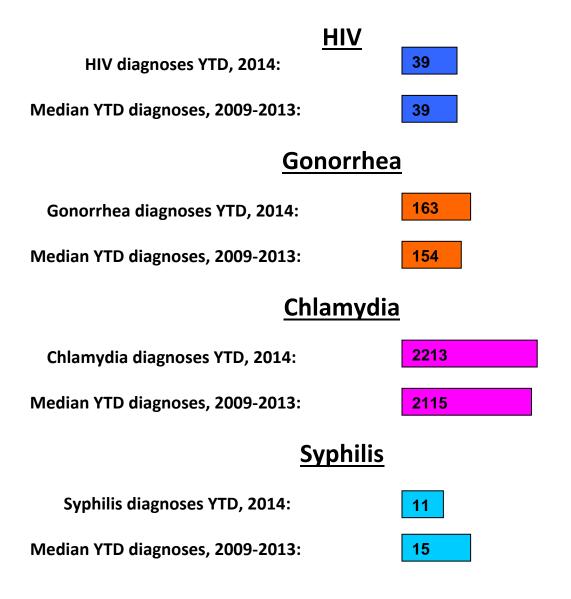

## Maine Center for Disease Control and Prevention Monthly STD/HIV Data Update

Cases diagnosed from January 1<sup>st</sup> to August 31<sup>st</sup>, 2014

This monthly update provides summary year-to-date (YTD) data about HIV and STDs in Maine. For each disease, the YTD total is shown and compared with the median\* YTD values for the last five years. Please note that data presented here <u>may</u> change due to reporting delays or pending epidemiologic investigations.