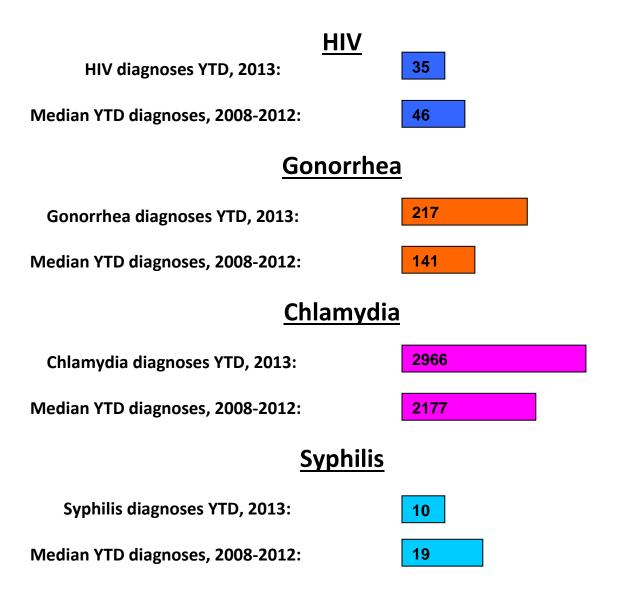

## Maine Center for Disease Control and Prevention Monthly STD/HIV Data Update

Cases diagnosed from January 1<sup>st</sup> to October 31<sup>st</sup>, 2013

This monthly update provides summary year-to-date (YTD) data about HIV and STDs in Maine. For each disease, the YTD total is shown and compared with the median\* YTD values for the last five years. Please note that data presented here <u>may</u> change due to reporting delays or pending epidemiologic investigations.