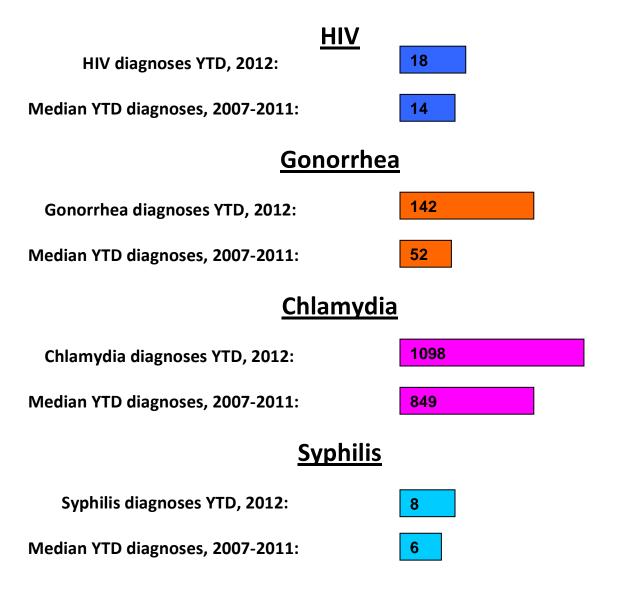

## Maine Center for Disease Control and Prevention Monthly STD/HIV Data Update

Cases diagnosed from January 1<sup>st</sup> to April 30<sup>th</sup>, 2012

This monthly update provides summary year-to-date (YTD) data about HIV and STDs in Maine. For each disease, the YTD total is shown and compared with the median\* YTD values for the last five years. Please note that data presented here <u>may</u> change due to reporting delays or pending epidemiologic investigations.