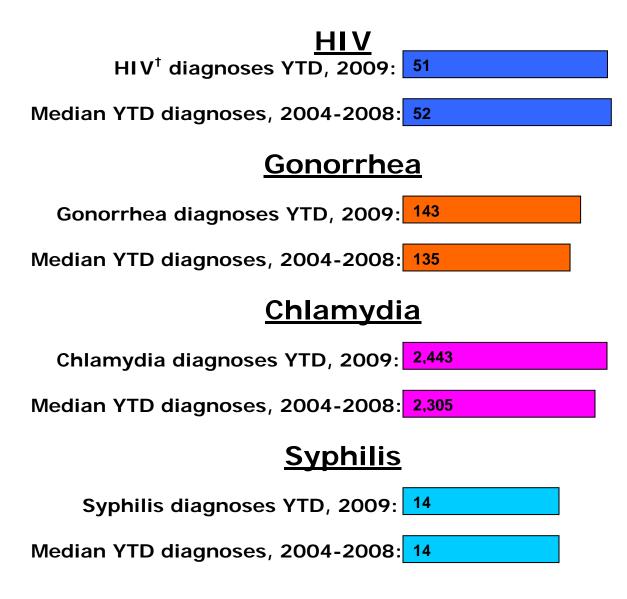

## Maine Center for Disease Control and Prevention Monthly STD/HIV Data Update Cases diagnosed from January 1<sup>st</sup> to December, 31<sup>st</sup>, 2009

This Monthly Update provides summary year-to-date (YTD) data about HIV and STDs in Maine. For each disease, the YTD total is shown and compared with the median\* YTD values for the last five years. Please note that data presented here <u>may</u> change due to reporting delays or pending epidemiologic investigations.