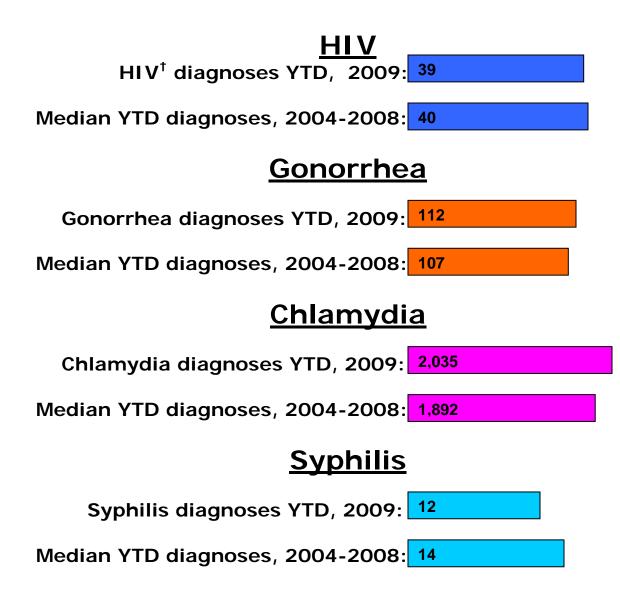

## Maine Center for Disease Control and Prevention Monthly STD/HIV Data Update Cases diagnosed from January 1<sup>st</sup> to October, 30<sup>th</sup>, 2009

This Monthly Update provides summary year-to-date (YTD) data about HIV and STDs in Maine. For each disease, the YTD total is shown and compared with the median\* YTD values for the last five years. Please note that data presented here <u>may</u> change due to reporting delays or pending epidemiologic investigations.