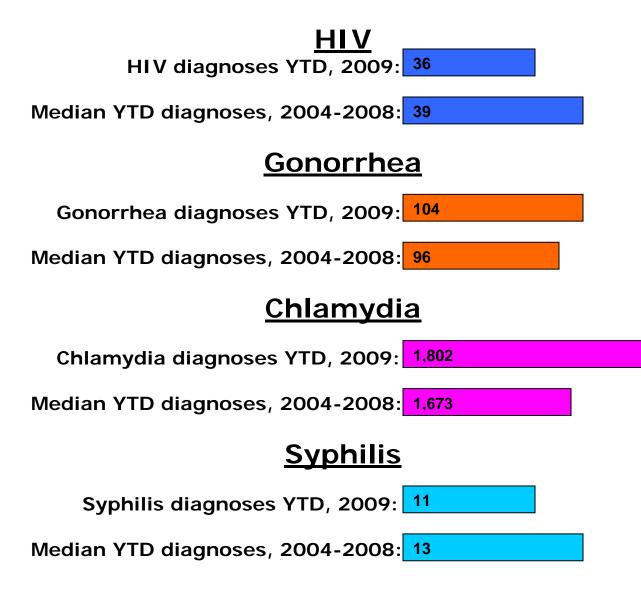

## Maine Center for Disease Control and Prevention Monthly STD/HIV Data Update Cases diagnosed from January 1<sup>st</sup> to September, 30<sup>th</sup>, 2009

This Monthly Update provides summary year-to-date (YTD) data about HIV and STDs in Maine. For each disease, the YTD total is shown and compared with the median\* YTD values for the last five years. Please note that data presented here <u>may</u> change due to reporting delays or pending epidemiologic investigations.