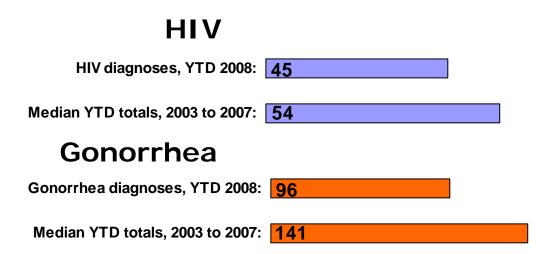

## Maine Center for Disease Control and Prevention **Monthly STD/HIV Data Update** Cases diagnosed from January 1<sup>st</sup> to December 31<sup>st</sup>, 2008

This Monthly Update provides summary year-to-date (YTD) data about HIV and STD in Maine. For each disease, the YTD total is shown and compared with the median\* YTD total for the past five years. Please note that totals presented here <u>may</u> change because of reporting delays or pending epidemiologic investigations.

For more information contact: Robert Funa at (207) 287-5193 or robert.funa@maine.gov



## Chlamydia

| Chlamydia diagnoses, YTD 2008:   | 2,594 |  |
|----------------------------------|-------|--|
| Median YTD totals, 2003 to 2007: | 2,252 |  |
| Syphilis                         |       |  |

| Syphilis diagnoses, YTD 2008:    | 20 |
|----------------------------------|----|
|                                  |    |
| Median YTD totals, 2003 to 2007: | 14 |

\* Median YTD totals represent typical annual YTD values