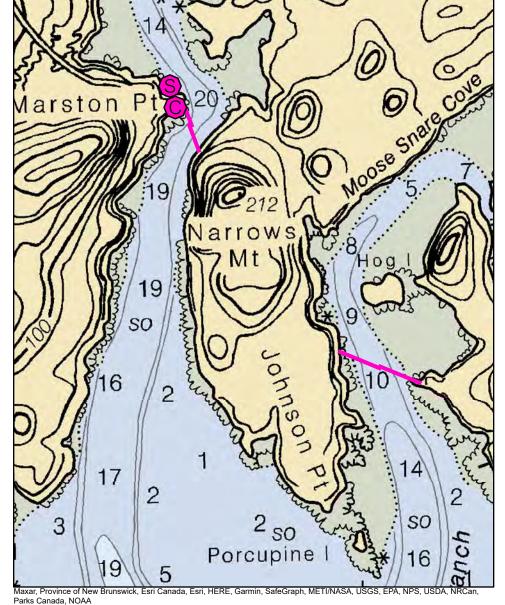

Staging Areas Marston Point at end of W Kennebec Road in Machias

Site Access Same as staging

Nearest Boat Ramp Marston Point at end of W Kennebec Road

**Collection Points**Marston Point boat launch. Limited opportunity for collection in Johnson Point area other than on water skimming

**Special Instructions** 

Work Assignment Deploy two 350 foot sections of boom across the channel from boat launch at Marston Point to shoreline near

Narrows Mountain. Deploy two 500 foot sections across the channel from Johnson Point to eastern shoreline.

## Recommended Equipment / Resources

Length of Boom (feet) 1700

Type of Boom 12" to 18" containment boom

Port Region

ESI Map #

NOAA Chart # 13326 1

Downeast

11A