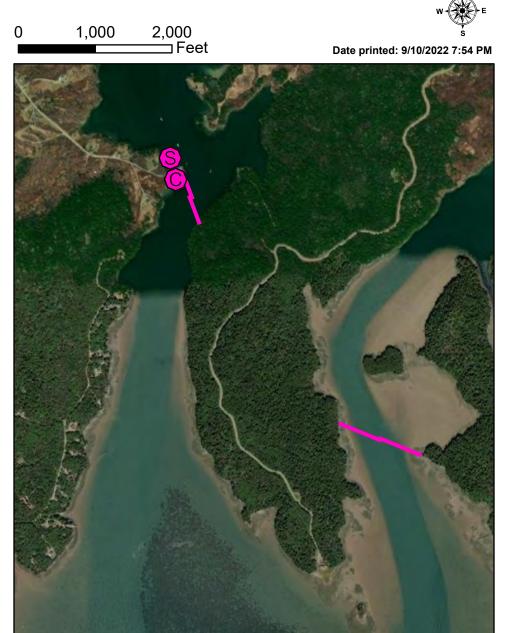

Staging Areas Marston Point at end of W Kennebec Road in Machias

Site Access Same as staging

Nearest Boat Ramp Marston Point at end of W Kennebec Road

**Collection Points**Marston Point boat launch. Limited opportunity for collection in Johnson Point area other than on water skimming

**Special Instructions** 

Work Assignment Deploy two 350 foot sections of boom across the channel from boat launch at Marston Point to shoreline near

Narrows Mountain. Deploy two 500 foot sections across the channel from Johnson Point to eastern shoreline.

## Recommended Equipment / Resources

Length of Boom (feet) 1700

Type of Boom 12" to 18" containment boom

Port Region

ESI Map #

NOAA Chart # 13326 1

Downeast

11A