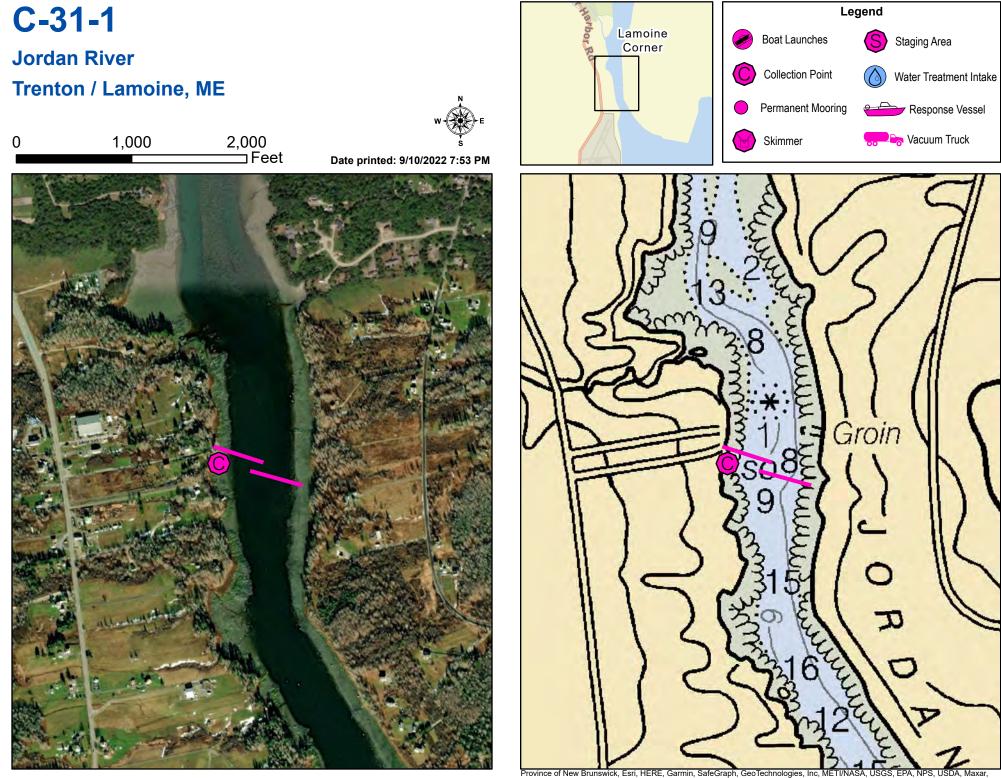

Province of New Brunswick, Esri, HERE, Garmin, SafeGraph, GeoTechnologies, Inc, METI/NASA, USGS, EPA, NPS, USDA, Maxar, NOAA

|                                                                                                                                                                                                                                                                                                                                                                                                                                                                                                                                                                                                                                                                                                                                                                                                                                                                                                                                                                                                                                                                                                                                                                                                                                                                                                                                                                                                                                                                                                                                                                                                                                                                                                                                                                                                                                                                                                                                                                                                                                                                                                                                | rdan River                                                                                                                                                                   |                            |  |  |  |
|--------------------------------------------------------------------------------------------------------------------------------------------------------------------------------------------------------------------------------------------------------------------------------------------------------------------------------------------------------------------------------------------------------------------------------------------------------------------------------------------------------------------------------------------------------------------------------------------------------------------------------------------------------------------------------------------------------------------------------------------------------------------------------------------------------------------------------------------------------------------------------------------------------------------------------------------------------------------------------------------------------------------------------------------------------------------------------------------------------------------------------------------------------------------------------------------------------------------------------------------------------------------------------------------------------------------------------------------------------------------------------------------------------------------------------------------------------------------------------------------------------------------------------------------------------------------------------------------------------------------------------------------------------------------------------------------------------------------------------------------------------------------------------------------------------------------------------------------------------------------------------------------------------------------------------------------------------------------------------------------------------------------------------------------------------------------------------------------------------------------------------|------------------------------------------------------------------------------------------------------------------------------------------------------------------------------|----------------------------|--|--|--|
| Town Trenton / Lan                                                                                                                                                                                                                                                                                                                                                                                                                                                                                                                                                                                                                                                                                                                                                                                                                                                                                                                                                                                                                                                                                                                                                                                                                                                                                                                                                                                                                                                                                                                                                                                                                                                                                                                                                                                                                                                                                                                                                                                                                                                                                                             |                                                                                                                                                                              | Port Region Penobscot Bay  |  |  |  |
| Latitude 44° 28.007 N                                                                                                                                                                                                                                                                                                                                                                                                                                                                                                                                                                                                                                                                                                                                                                                                                                                                                                                                                                                                                                                                                                                                                                                                                                                                                                                                                                                                                                                                                                                                                                                                                                                                                                                                                                                                                                                                                                                                                                                                                                                                                                          |                                                                                                                                                                              | NOAA Chart # 13318_1       |  |  |  |
| Approx. Tidal Range (fe                                                                                                                                                                                                                                                                                                                                                                                                                                                                                                                                                                                                                                                                                                                                                                                                                                                                                                                                                                                                                                                                                                                                                                                                                                                                                                                                                                                                                                                                                                                                                                                                                                                                                                                                                                                                                                                                                                                                                                                                                                                                                                        | ,                                                                                                                                                                            | ESI Map # 21A              |  |  |  |
| Max Current (knots)                                                                                                                                                                                                                                                                                                                                                                                                                                                                                                                                                                                                                                                                                                                                                                                                                                                                                                                                                                                                                                                                                                                                                                                                                                                                                                                                                                                                                                                                                                                                                                                                                                                                                                                                                                                                                                                                                                                                                                                                                                                                                                            | Flood < 1 knot Ebb                                                                                                                                                           | <b>EVI Map #</b> 68        |  |  |  |
| Source Local knowled                                                                                                                                                                                                                                                                                                                                                                                                                                                                                                                                                                                                                                                                                                                                                                                                                                                                                                                                                                                                                                                                                                                                                                                                                                                                                                                                                                                                                                                                                                                                                                                                                                                                                                                                                                                                                                                                                                                                                                                                                                                                                                           | ge estimate                                                                                                                                                                  | DeLorme Map # (2019) 16 A2 |  |  |  |
| Resources At Risk                                                                                                                                                                                                                                                                                                                                                                                                                                                                                                                                                                                                                                                                                                                                                                                                                                                                                                                                                                                                                                                                                                                                                                                                                                                                                                                                                                                                                                                                                                                                                                                                                                                                                                                                                                                                                                                                                                                                                                                                                                                                                                              |                                                                                                                                                                              |                            |  |  |  |
| SI Primary Shoreline                                                                                                                                                                                                                                                                                                                                                                                                                                                                                                                                                                                                                                                                                                                                                                                                                                                                                                                                                                                                                                                                                                                                                                                                                                                                                                                                                                                                                                                                                                                                                                                                                                                                                                                                                                                                                                                                                                                                                                                                                                                                                                           | Sheltered tidal flats (9A)                                                                                                                                                   |                            |  |  |  |
| ESI Secondary Shoreline Type Vegetated low banks (9B)                                                                                                                                                                                                                                                                                                                                                                                                                                                                                                                                                                                                                                                                                                                                                                                                                                                                                                                                                                                                                                                                                                                                                                                                                                                                                                                                                                                                                                                                                                                                                                                                                                                                                                                                                                                                                                                                                                                                                                                                                                                                          |                                                                                                                                                                              |                            |  |  |  |
| The first of the second state of the second st |                                                                                                                                                                              |                            |  |  |  |
| Environmental Concerns Tidal flats in upper river shellfish beds, elver run and shorebird habitat                                                                                                                                                                                                                                                                                                                                                                                                                                                                                                                                                                                                                                                                                                                                                                                                                                                                                                                                                                                                                                                                                                                                                                                                                                                                                                                                                                                                                                                                                                                                                                                                                                                                                                                                                                                                                                                                                                                                                                                                                              |                                                                                                                                                                              |                            |  |  |  |
| Archaeological Conflicts None noted. Contact MHPC at (207) 287-2132 if archaeological items are discovered.                                                                                                                                                                                                                                                                                                                                                                                                                                                                                                                                                                                                                                                                                                                                                                                                                                                                                                                                                                                                                                                                                                                                                                                                                                                                                                                                                                                                                                                                                                                                                                                                                                                                                                                                                                                                                                                                                                                                                                                                                    |                                                                                                                                                                              |                            |  |  |  |
| Strategy Information                                                                                                                                                                                                                                                                                                                                                                                                                                                                                                                                                                                                                                                                                                                                                                                                                                                                                                                                                                                                                                                                                                                                                                                                                                                                                                                                                                                                                                                                                                                                                                                                                                                                                                                                                                                                                                                                                                                                                                                                                                                                                                           |                                                                                                                                                                              |                            |  |  |  |
|                                                                                                                                                                                                                                                                                                                                                                                                                                                                                                                                                                                                                                                                                                                                                                                                                                                                                                                                                                                                                                                                                                                                                                                                                                                                                                                                                                                                                                                                                                                                                                                                                                                                                                                                                                                                                                                                                                                                                                                                                                                                                                                                |                                                                                                                                                                              |                            |  |  |  |
| Strategy Purpose                                                                                                                                                                                                                                                                                                                                                                                                                                                                                                                                                                                                                                                                                                                                                                                                                                                                                                                                                                                                                                                                                                                                                                                                                                                                                                                                                                                                                                                                                                                                                                                                                                                                                                                                                                                                                                                                                                                                                                                                                                                                                                               | To divert oil from upper Jordan River                                                                                                                                        |                            |  |  |  |
| Staging Areas                                                                                                                                                                                                                                                                                                                                                                                                                                                                                                                                                                                                                                                                                                                                                                                                                                                                                                                                                                                                                                                                                                                                                                                                                                                                                                                                                                                                                                                                                                                                                                                                                                                                                                                                                                                                                                                                                                                                                                                                                                                                                                                  | Morris Yachts production facility, 27 Ramp Road, Trenton, ME. (207) 244-5509 for information/permission. Adjacent to Hancock Co. airport at mouth of river.                  |                            |  |  |  |
| Site Access                                                                                                                                                                                                                                                                                                                                                                                                                                                                                                                                                                                                                                                                                                                                                                                                                                                                                                                                                                                                                                                                                                                                                                                                                                                                                                                                                                                                                                                                                                                                                                                                                                                                                                                                                                                                                                                                                                                                                                                                                                                                                                                    | By water or possibly could pull boom from private residence near 727 Bar Harbor Road, Ellsworth at west end of boom.                                                         |                            |  |  |  |
| Nearest Boat Ramp                                                                                                                                                                                                                                                                                                                                                                                                                                                                                                                                                                                                                                                                                                                                                                                                                                                                                                                                                                                                                                                                                                                                                                                                                                                                                                                                                                                                                                                                                                                                                                                                                                                                                                                                                                                                                                                                                                                                                                                                                                                                                                              | Morris Yachts production facility at mouth of river. See staging areas info.                                                                                                 |                            |  |  |  |
| Collection Points                                                                                                                                                                                                                                                                                                                                                                                                                                                                                                                                                                                                                                                                                                                                                                                                                                                                                                                                                                                                                                                                                                                                                                                                                                                                                                                                                                                                                                                                                                                                                                                                                                                                                                                                                                                                                                                                                                                                                                                                                                                                                                              | Trenton house on river with retaining wall near 727 Bar Harbor Road, Ellsworth                                                                                               |                            |  |  |  |
| Special Instructions                                                                                                                                                                                                                                                                                                                                                                                                                                                                                                                                                                                                                                                                                                                                                                                                                                                                                                                                                                                                                                                                                                                                                                                                                                                                                                                                                                                                                                                                                                                                                                                                                                                                                                                                                                                                                                                                                                                                                                                                                                                                                                           | Shallow water conditions                                                                                                                                                     |                            |  |  |  |
| Work Assignment                                                                                                                                                                                                                                                                                                                                                                                                                                                                                                                                                                                                                                                                                                                                                                                                                                                                                                                                                                                                                                                                                                                                                                                                                                                                                                                                                                                                                                                                                                                                                                                                                                                                                                                                                                                                                                                                                                                                                                                                                                                                                                                | Deploy two 500 foot lengths of harbor boom across Jordan River. Possible collection from house with retaining wall on west side of river near 727 Bar Harbor Road, Ellsworth |                            |  |  |  |
| Work Assignment<br>Recommended Equipm                                                                                                                                                                                                                                                                                                                                                                                                                                                                                                                                                                                                                                                                                                                                                                                                                                                                                                                                                                                                                                                                                                                                                                                                                                                                                                                                                                                                                                                                                                                                                                                                                                                                                                                                                                                                                                                                                                                                                                                                                                                                                          | wall on west side of river near 727 Bar Harbor Road, Ellsworth                                                                                                               |                            |  |  |  |

| Length of Boom (feet)                 | 1000                                                    | Type of Boom | 12" - 18" containment boom |
|---------------------------------------|---------------------------------------------------------|--------------|----------------------------|
| Recommended                           | 2- anchor systems: 35 lb. Danforth or equivalent and    |              |                            |
| Equipment                             | line for 3:1 scope plus tag lines and buoys.            |              |                            |
| (Minimum)                             | 2 - shoreside connections                               |              |                            |
| , , , , , , , , , , , , , , , , , , , | <ol> <li>vacuum truck or skimmer and storage</li> </ol> |              |                            |
|                                       | 2 - workboats with minimum 90 hp                        |              |                            |
|                                       | 2 - boat operators                                      |              |                            |
|                                       | 4 - laborers                                            |              |                            |

Unless otherwise indicated, the boom length given is the distance measured on the chart. Actual length required may vary with conditions.

Last Field Visit

Last Field Test: