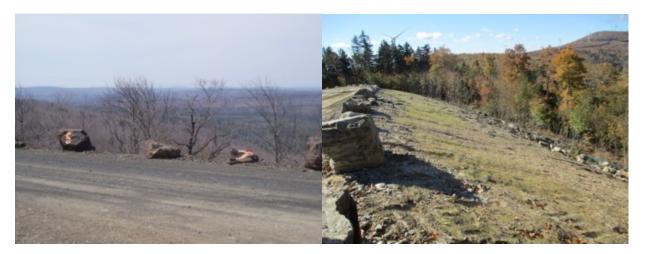

To address this concern, we have discussed this issue with our project's Civil Engineer, Stantec Inc., and with the Sargent Corporation, a reputable Civil Construction Contractor who has been involved with numerous wind projects in Maine. Their recommendation based on their experience with other Maine wind projects is to install a boulder fence to be constructed of boulders that range in size from 0.75 cubic yards to 1.5 cubic yards. These boulders would be placed at spacing that is 8 feet apart in most locations. At locations that are very steep, the boulder spacing would shrink to 6 feet apart. The following are pictures of this boulder fence deployed on other Maine wind projects.