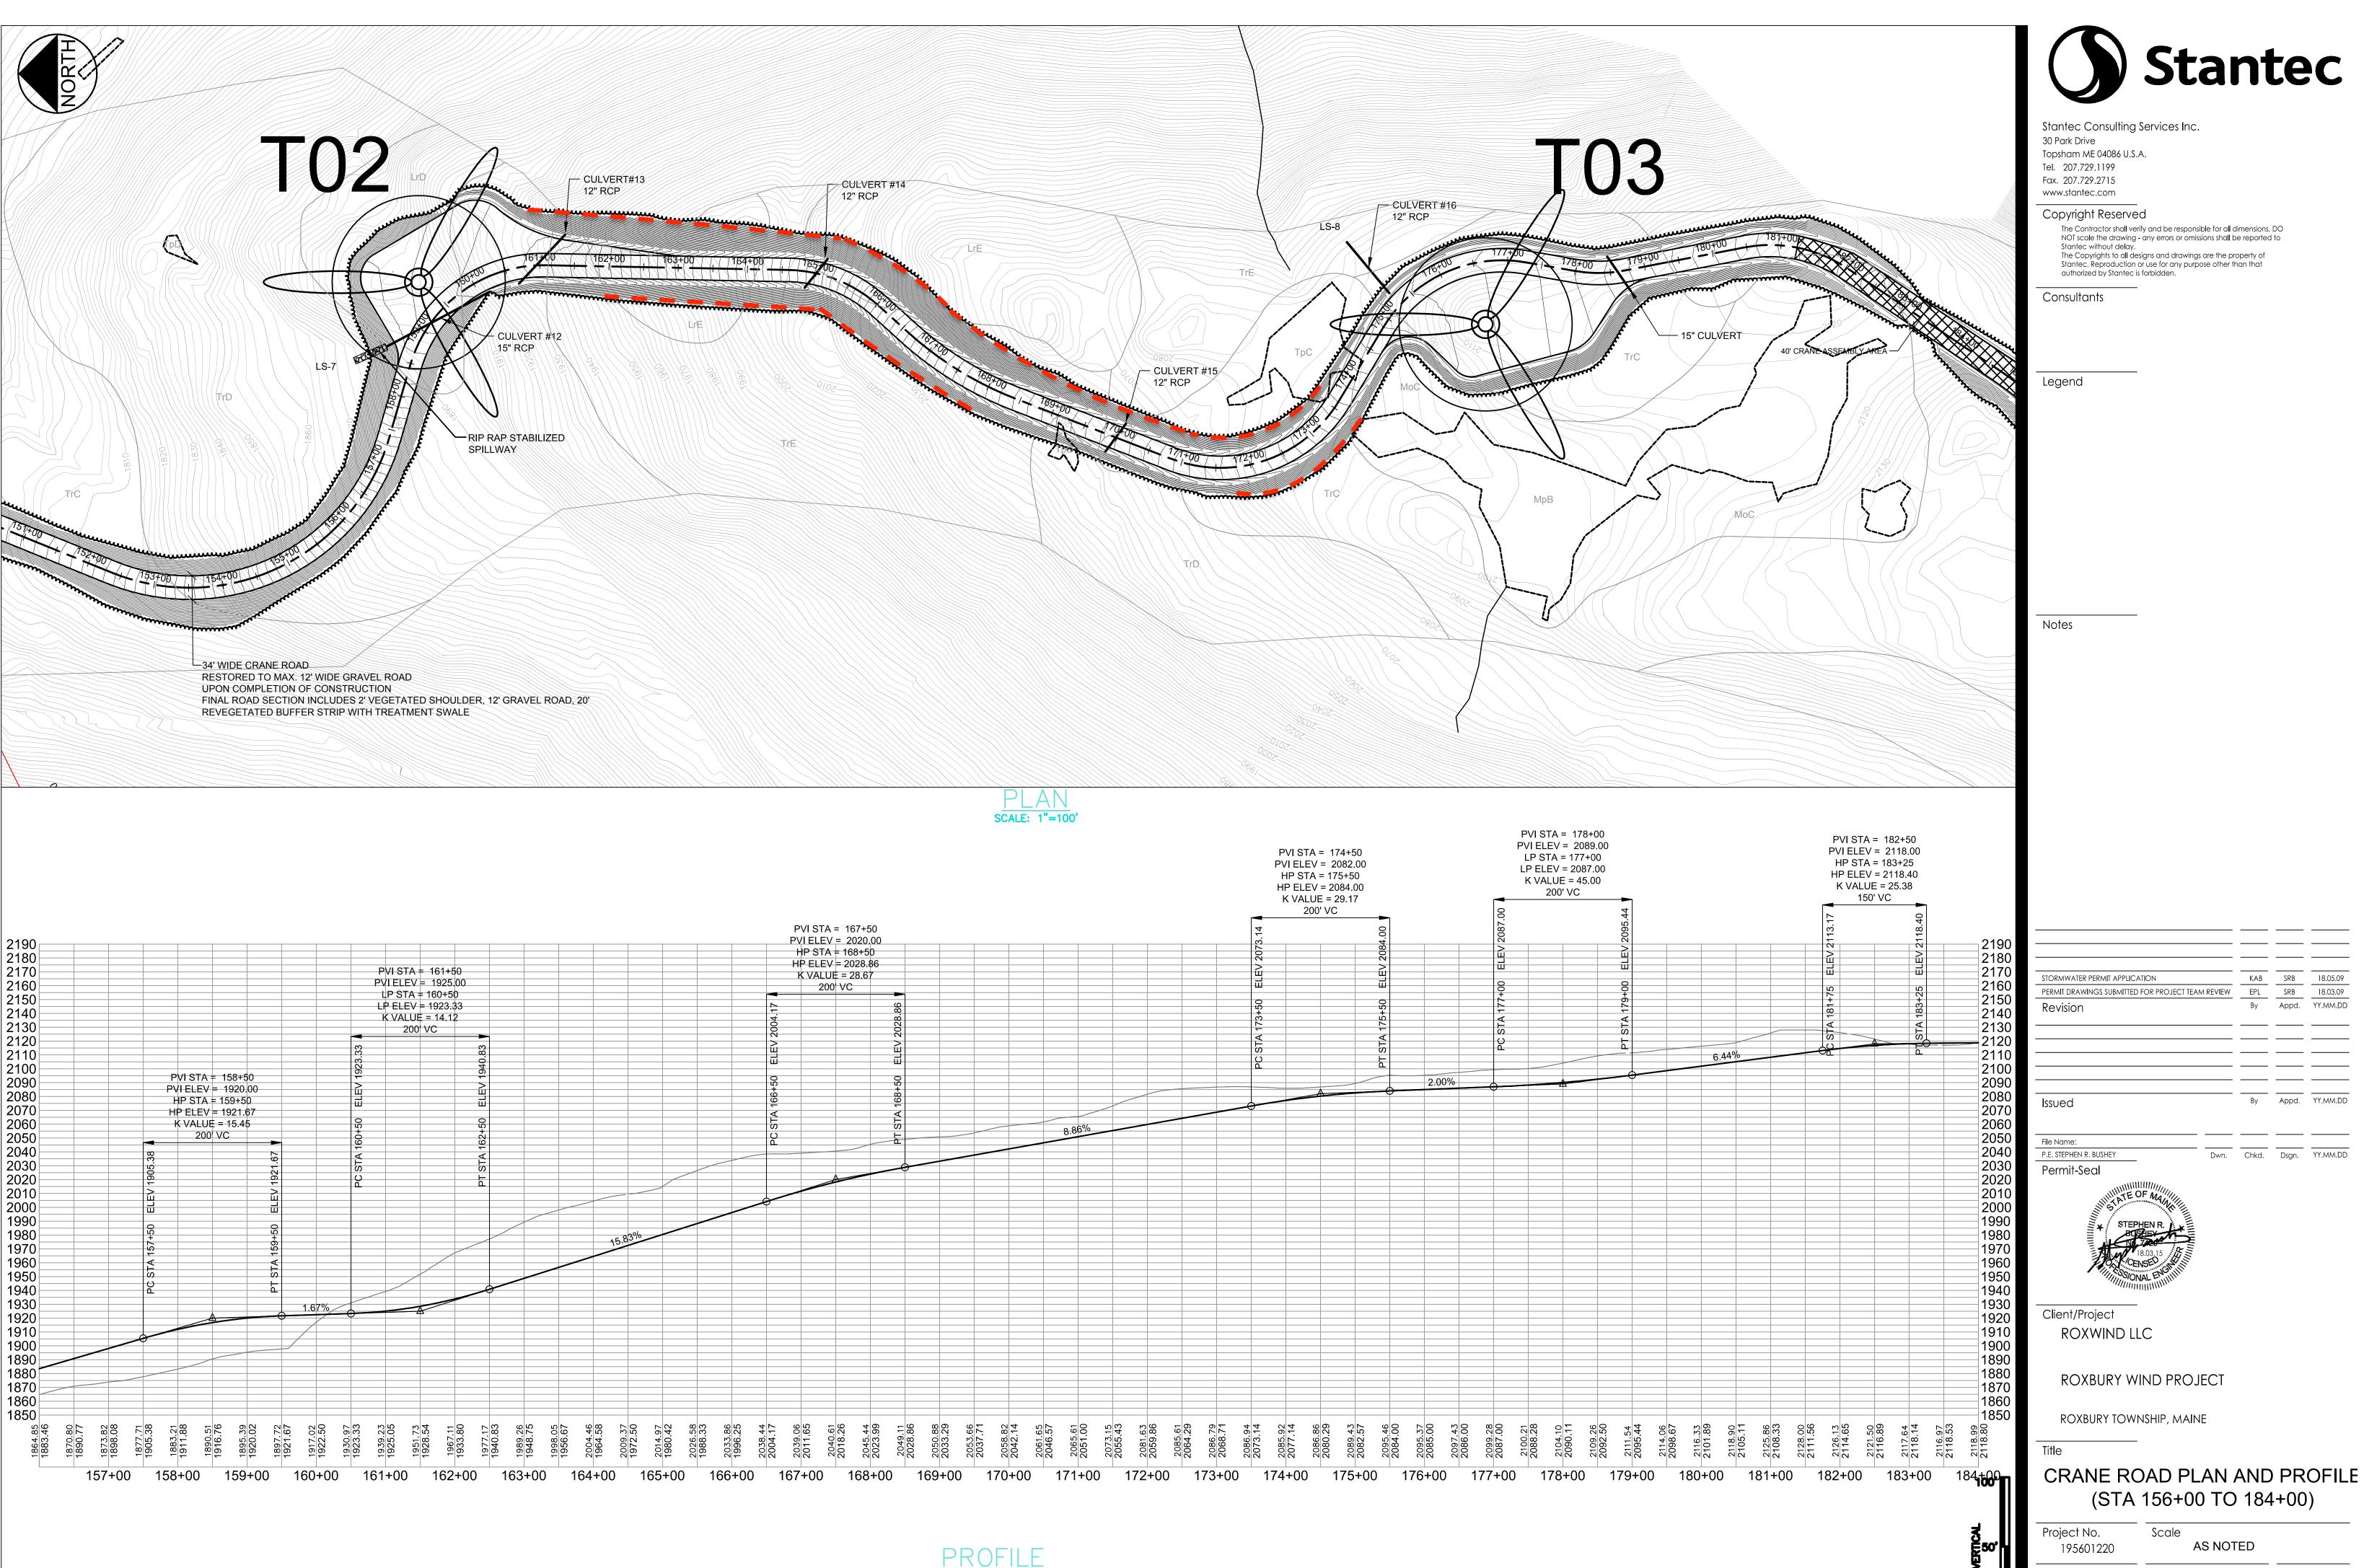

RoxWind LLC c/o Palmer Management Corporation 13 Elm Street, Suite 200, Cohasset, MA 02025 www.roxwind.com | (781) 383-3200

Attached is a plan with the locations where this boulder fence would be installed on the project. Please let me know if this approach is acceptable.