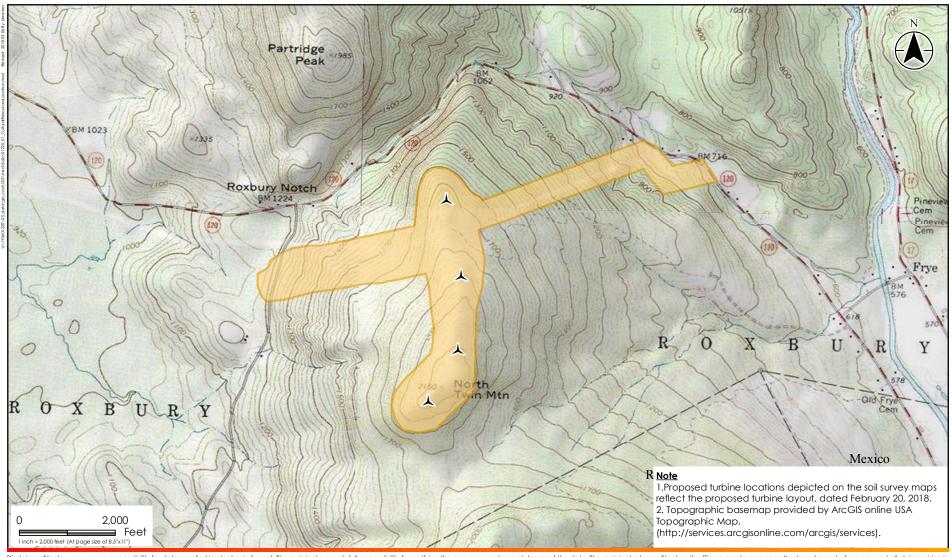

VIA EMAIL: <u>jpictou@micmac-nsn.gov</u>, reaserchandhistory@gmail.com

Reference: Significant Cultural / Historic Resources Information Request

Dear Ms. Pictou,

The purpose of this letter is to request information on significant cultural or historic tribal resources that are associated with the location depicted on the attached figure. We are assisting RoxWind LLC with a proposed small-scale wind project, consisting of four turbines on North Twin Mountain, off Horseshoe Valley Road in Roxbury, Maine.

Please review the attached map and let me know if there are any known or suspected cultural or historic resources associated within or nearby this proposed project. Should you have any questions please feel free to contact me.

## <u>Legend</u>

★ Proposed Turbine Location

Area for Cultural Resources Review (approx.)

## Client/Project

195601220

RoxWind LLC Roxbury Wind Project Roxbury, Maine

Figure No.

Title

Area for Cultural Resources Review

01220\_01\_CulturalResourcesLocation.mxd