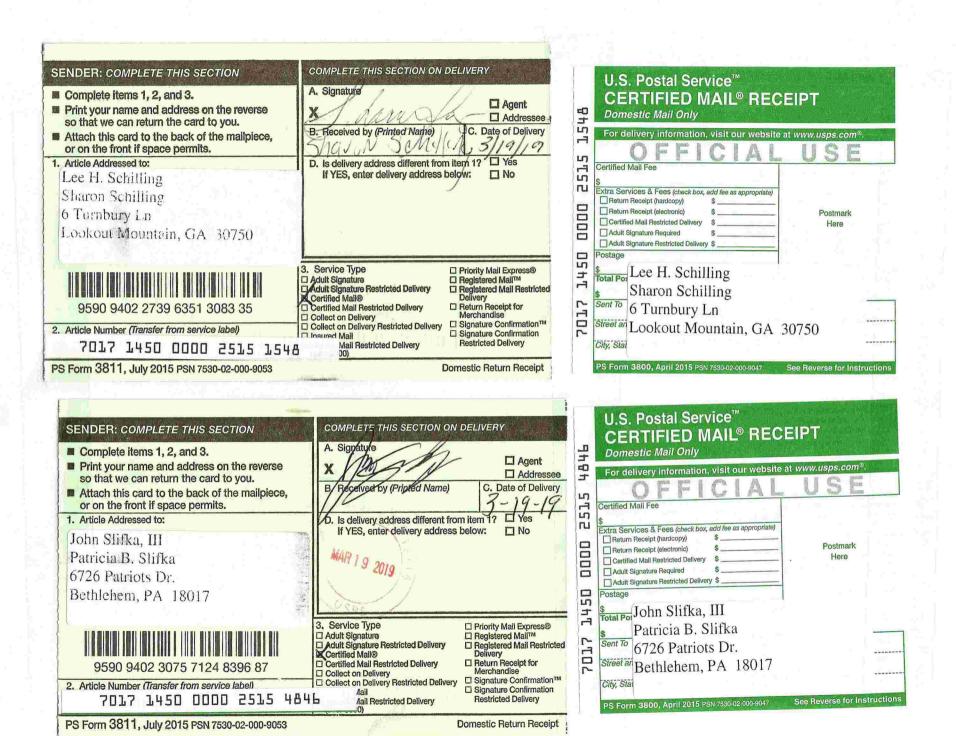

| SENDER: COMPLETE THIS SECTION                                                                                                                                                                                                                                                                      | COMPLETE THIS SECTION ON                                                                                                                                                                                                                                                                                                                                                                                                                                                                                                                                                                                                                                                                                                                                                                                                                                                                                                                                                                                                                                                                                                                                                                                                                                                                                                                                                                                                                                                                                                                                                                                                                                                                                                                                                                                                                                                                                                                                                                                                                                                                                                       | DELIVERY                                                                                                                                                                              |
|----------------------------------------------------------------------------------------------------------------------------------------------------------------------------------------------------------------------------------------------------------------------------------------------------|--------------------------------------------------------------------------------------------------------------------------------------------------------------------------------------------------------------------------------------------------------------------------------------------------------------------------------------------------------------------------------------------------------------------------------------------------------------------------------------------------------------------------------------------------------------------------------------------------------------------------------------------------------------------------------------------------------------------------------------------------------------------------------------------------------------------------------------------------------------------------------------------------------------------------------------------------------------------------------------------------------------------------------------------------------------------------------------------------------------------------------------------------------------------------------------------------------------------------------------------------------------------------------------------------------------------------------------------------------------------------------------------------------------------------------------------------------------------------------------------------------------------------------------------------------------------------------------------------------------------------------------------------------------------------------------------------------------------------------------------------------------------------------------------------------------------------------------------------------------------------------------------------------------------------------------------------------------------------------------------------------------------------------------------------------------------------------------------------------------------------------|---------------------------------------------------------------------------------------------------------------------------------------------------------------------------------------|
| Complete items 1, 2, and 3.  Print your name and address on the reverse so that we can return the card to you.  Attach this card to the back of the mailpiece, or on the front if space permits.  Article Addressed to:  Donald K. Mitchell Lizanne Fox Mitchell 120 Bayside Dr. Belfast, ME 04915 | A. Signature  X  B. Received by (Printed Name)  D. Is delivery address different fro  If YES, enter delivery address                                                                                                                                                                                                                                                                                                                                                                                                                                                                                                                                                                                                                                                                                                                                                                                                                                                                                                                                                                                                                                                                                                                                                                                                                                                                                                                                                                                                                                                                                                                                                                                                                                                                                                                                                                                                                                                                                                                                                                                                           |                                                                                                                                                                                       |
| 9590 9402 3075 7124 8395 88  2. Article Number (Transfer from service label) 7017 1450 0000 2515 4945                                                                                                                                                                                              | 3. Service Type  Adult Signature Adult Signature Restricted Delivery Certified Mail® Certified Mail Restricted Delivery Collect on Delivery Collect on Delivery Restricted Delivery Mail Mail Restricted Delivery                                                                                                                                                                                                                                                                                                                                                                                                                                                                                                                                                                                                                                                                                                                                                                                                                                                                                                                                                                                                                                                                                                                                                                                                                                                                                                                                                                                                                                                                                                                                                                                                                                                                                                                                                                                                                                                                                                              | ☐ Priority Mail Express®☐ Registered Mail™☐ Registered Mail Restricted Delivery☐ Return Recelpt for Merchandise☐ Signature Confirmation™☐ Signature Confirmation Restricted Delivery☐ |
| PS Form 3811, July 2015 PSN 7530-02-000-9053                                                                                                                                                                                                                                                       | rational and the second | Domestic Return Receip                                                                                                                                                                |

| 4945        | U.S. Postal Service <sup>™</sup> CERTIFIED MAIL® RECE Domestic Mail Only For delivery information, visit our website at                                                                                                                                         |                             |    |
|-------------|-----------------------------------------------------------------------------------------------------------------------------------------------------------------------------------------------------------------------------------------------------------------|-----------------------------|----|
| 0000 2515 4 | Certified Mail Fee  \$ Extra Services & Fees (check box, add fee as appropriate)   Return Receipt (hardcopy) \$   Return Receipt (electronic) \$   Certified Mail Restricted Delivery \$   Adult Signature Required \$   Adult Signature Restricted Delivery \$ | Postmark<br>Here            |    |
| 7017 1450   | Postage  Street and Belfast, ME 04915  City, State,                                                                                                                                                                                                             | See Reverse for Instruction | ns |