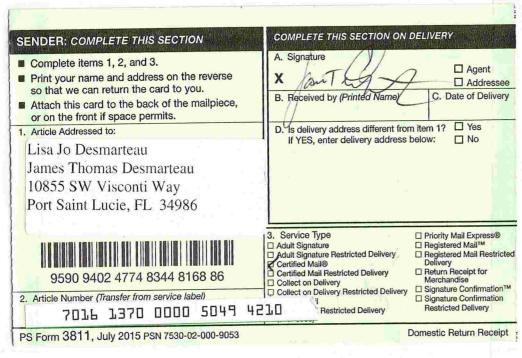

| 1 |                                                                                                                                                                                                                                                                     |                                                                                                                                                                                                    |                                                                                                                                                                                          |
|---|---------------------------------------------------------------------------------------------------------------------------------------------------------------------------------------------------------------------------------------------------------------------|----------------------------------------------------------------------------------------------------------------------------------------------------------------------------------------------------|------------------------------------------------------------------------------------------------------------------------------------------------------------------------------------------|
|   | <ul> <li>Complete items 1, 2, and 3.</li> <li>Print your name and address on the reverse so that we can return the card to you.</li> <li>Attach this card to the back of the mailpiece, or on the front if space permits.</li> <li>Article Addressed to:</li> </ul> | A. Signature  X  B. Received by (Printed Name)  D. Is delivery address different from                                                                                                              |                                                                                                                                                                                          |
|   | Stephen Miller (PII) Islesboro Islands Trust PO Box 182 376 West Bay Road Islesboro, Maine 04848                                                                                                                                                                    | If YES, enter delivery address                                                                                                                                                                     | below: No                                                                                                                                                                                |
|   | 9590 9402 4774 8344 8167 94  2. Article Number (Transfer from service label) 7016 1370 0000 5049 4302                                                                                                                                                               | 3. Service Type  Adult Signature  Adult Signature Restricted Delivery Certified Mail® Certified Mail Restricted Delivery  Collect on Delivery  Collect on Delivery  Adult Mail Hestricted Delivery | □ Priority Mail Express® □ Registered Mail™ □ Registered Mail Restricts Delivery □ Return Receipt for Merchandise □ Signature Confirmation™ □ Signature Confirmation Restricted Delivery |

PS Form 3811, July 2015 PSN 7530-02-000-9053

COMPLETE THIS SECTION ON DELIVERY

Domestic Return Receipt

PS Form 3811, July 2015 PSN 7530-02-000-9053

7017 0660 0001 0992 2246

2 Article Number (Transfer from service label)