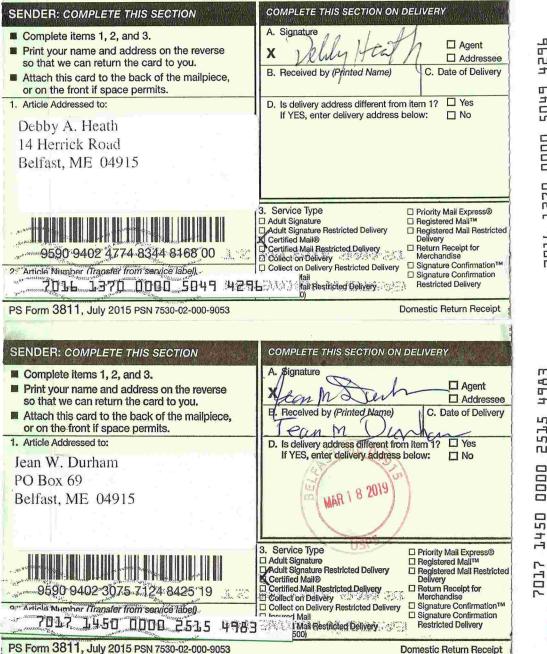

| SENDER: COMPLETE THIS SECTION                                                                                                                                                                                                                                                                      | COMPLETE THIS SECTION ON                                                                                                                                                                                                                                                                                                                                                                                                                                                                                                                                                                                                                                                                                                                                                                                                                                                                                                                                                                                                                                                                                                                                                                                                                                                                                                                                                                                                                                                                                                                                                                                                                                                                                                                                                                                                                                                                                                                                                                                                                                                                                                       | DELIVERY                                                                                                                                                                              |
|----------------------------------------------------------------------------------------------------------------------------------------------------------------------------------------------------------------------------------------------------------------------------------------------------|--------------------------------------------------------------------------------------------------------------------------------------------------------------------------------------------------------------------------------------------------------------------------------------------------------------------------------------------------------------------------------------------------------------------------------------------------------------------------------------------------------------------------------------------------------------------------------------------------------------------------------------------------------------------------------------------------------------------------------------------------------------------------------------------------------------------------------------------------------------------------------------------------------------------------------------------------------------------------------------------------------------------------------------------------------------------------------------------------------------------------------------------------------------------------------------------------------------------------------------------------------------------------------------------------------------------------------------------------------------------------------------------------------------------------------------------------------------------------------------------------------------------------------------------------------------------------------------------------------------------------------------------------------------------------------------------------------------------------------------------------------------------------------------------------------------------------------------------------------------------------------------------------------------------------------------------------------------------------------------------------------------------------------------------------------------------------------------------------------------------------------|---------------------------------------------------------------------------------------------------------------------------------------------------------------------------------------|
| Complete items 1, 2, and 3.  Print your name and address on the reverse so that we can return the card to you.  Attach this card to the back of the mailpiece, or on the front if space permits.  Article Addressed to:  Donald K. Mitchell Lizanne Fox Mitchell 120 Bayside Dr. Belfast, ME 04915 | A. Signature  X  B. Received by (Printed Name)  D. Is delivery address different fro  If YES, enter delivery address                                                                                                                                                                                                                                                                                                                                                                                                                                                                                                                                                                                                                                                                                                                                                                                                                                                                                                                                                                                                                                                                                                                                                                                                                                                                                                                                                                                                                                                                                                                                                                                                                                                                                                                                                                                                                                                                                                                                                                                                           |                                                                                                                                                                                       |
| 9590 9402 3075 7124 8395 88  2. Article Number (Transfer from service label) 7017 1450 0000 2515 4945                                                                                                                                                                                              | 3. Service Type  Adult Signature Adult Signature Restricted Delivery Certified Mail® Certified Mail Restricted Delivery Collect on Delivery Collect on Delivery Restricted Delivery Mail Mail Restricted Delivery                                                                                                                                                                                                                                                                                                                                                                                                                                                                                                                                                                                                                                                                                                                                                                                                                                                                                                                                                                                                                                                                                                                                                                                                                                                                                                                                                                                                                                                                                                                                                                                                                                                                                                                                                                                                                                                                                                              | ☐ Priority Mail Express®☐ Registered Mail™☐ Registered Mail Restricted Delivery☐ Return Recelpt for Merchandise☐ Signature Confirmation™☐ Signature Confirmation Restricted Delivery☐ |
| PS Form 3811, July 2015 PSN 7530-02-000-9053                                                                                                                                                                                                                                                       | rational and the second | Domestic Return Receip                                                                                                                                                                |

| 4945        | U.S. Postal Service <sup>™</sup> CERTIFIED MAIL® RECE Domestic Mail Only For delivery information, visit our website at                                                                                                                                         |                             |    |
|-------------|-----------------------------------------------------------------------------------------------------------------------------------------------------------------------------------------------------------------------------------------------------------------|-----------------------------|----|
| 0000 2515 4 | Certified Mail Fee  \$ Extra Services & Fees (check box, add fee as appropriate)   Return Receipt (hardcopy) \$   Return Receipt (electronic) \$   Certified Mail Restricted Delivery \$   Adult Signature Required \$   Adult Signature Restricted Delivery \$ | Postmark<br>Here            |    |
| 7017 1450   | Postage  Street and Belfast, ME 04915  City, State,                                                                                                                                                                                                             | See Reverse for Instruction | ns |