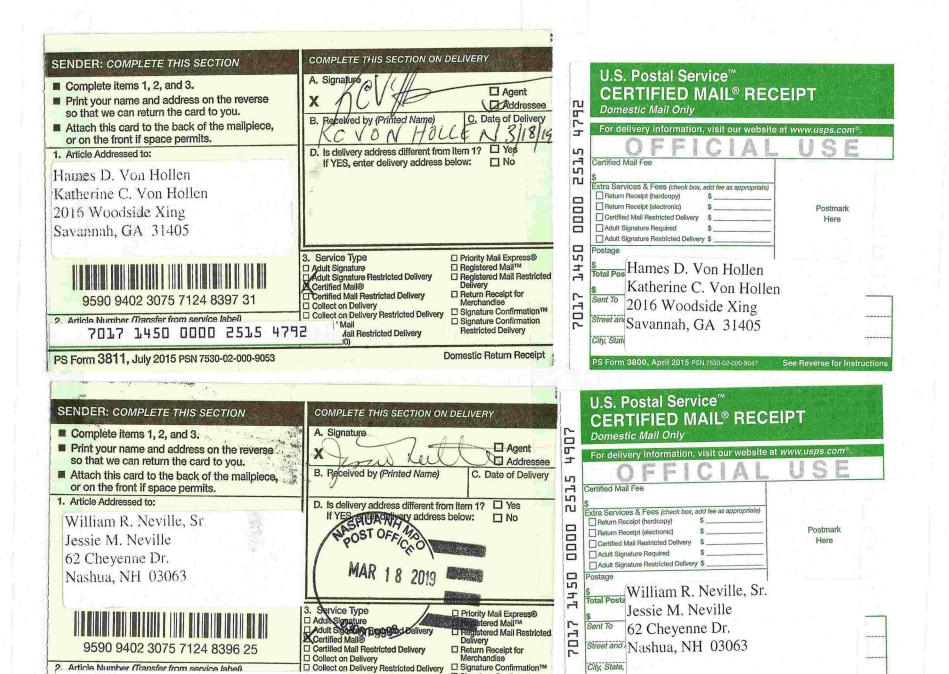

Restricted Delivery

7017 1450 0000 2515 4853

PS Form 3811, July 2015 PSN 7530-02-000-9053

| חח | CERTIFIED MAIL® RECEIPT  Domestic Mail Only                                                                   |                  |  |
|----|---------------------------------------------------------------------------------------------------------------|------------------|--|
| )  | For delivery information, visit our website a                                                                 | t www.usps.com*. |  |
|    | Certified Mail Fee  \$ Extra Services & Fees (check box, add fee as appropriate)    Return Receipt (hardcopy) | Postmark<br>Here |  |
| 1  | Street ar Washington, DC 20004                                                                                | -                |  |



PS Form 3811, July 2015 PSN 7530-02-000-9053

7017 1450 0000 2515 4907

Restricted Delivery

Domestic Return Receipt

ail Restricted Delivery

☐ Signature Confirmation

See Reverse for Instructions

PS Form 3800, April 2015 PSN 7530-02-000-9047

### COMPLETE THIS SECTION ON DELIVERY U.S. Postal Service™ SENDER: COMPLETE THIS SECTION **CERTIFIED MAIL® RECEIPT** A. Signature ■ Complete items 1, 2, and 3. M Agent Domestic Mail Only Print your name and address on the reverse m Addressee so that we can return the card to you. 밉 For delivery information, visit our website at www.usps.com®. BaReceived by (Printed Name) Date of Delivery Attach this card to the back of the mailpiece, or on the front if space permits. L() Certified Mail Fee D. Is delivery address different from item 1? 15 1. Artic