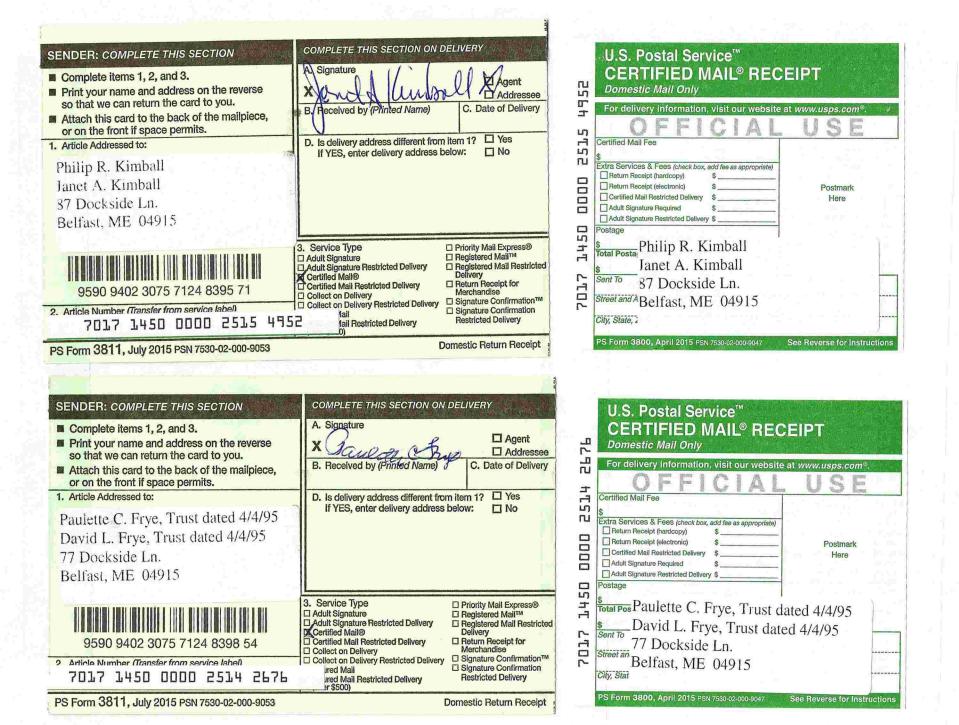

|
|          | 14 Herrick Road                                                                                                |                              |
| 믴        | Belfast, ME 04915                                                                                              | 4 4 4 7 7 7                  |
| 7016     | Street and A                                                                                                   |                              |
|          | City, State,                                                                                                   |                              |
|          | PS Form 3800, April 2015 PSN 7530-02-000-9047                                                                  | See Reverse for Instructions |





### U.S. Postal Service™ CERTIFIED MAIL® RECEIPT A. Signature Complete items 1, 2, and 3. ☐ Agent Print your name and address on the reverse 0 Domestic Mail Only ☐ Addressee F so that we can return the card to you. C. Date of Delivery 디디 For delivery information, visit our website at www.usps.com® B. Received by (Printed Name) Attach this card to the back of the mailpiece. or on the front if space permits. S 1. Article Addressed to: ☐ Yes D. Is delivery address different from item 1? Certified Mail Fee F If YES, enter delivery address below: M William L. Kelly TU Extra Services & Fees (check box, add fee as appropriate) Syliva Kelly Return Receipt (hardcopy) Return Receipt (electronic) 45 Dockside Ln Certified Mail Restricted Delivery Adult Signature Required Belfast, ME 04915 Adult Sign