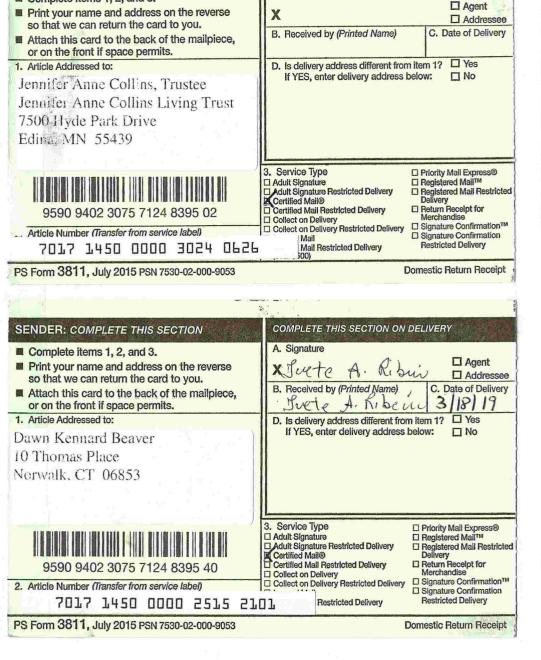

SENDER: COMPLETE THIS SECTION

Complete items 1, 2, and 3.

COMPLETE THIS SECTION ON DELIVERY

A. Signature

| 0626                               | U.S. Postal Service <sup>™</sup> CERTIFIED MAIL <sup>®</sup> RECEIPT  Domestic Mail Only  For delivery information, visit our website at www.usps.com <sup>®</sup> . |  |  |
|------------------------------------|----------------------------------------------------------------------------------------------------------------------------------------------------------------------|--|--|
|                                    | APPIALAL HAP                                                                                                                                                         |  |  |
| _                                  | UPPIVIAL VOE                                                                                                                                                         |  |  |
| 3024                               | Certified Mail Fee                                                                                                                                                   |  |  |
|                                    | \$                                                                                                                                                                   |  |  |
| 124                                | Extra Services & Fees (check box, add fee as appropriate)  Return Receipt (hardcopy) \$                                                                              |  |  |
|                                    | Return Receipt (leactronic) \$ Postmark                                                                                                                              |  |  |
|                                    | Gertified Mail Restricted Delivery \$ Here                                                                                                                           |  |  |
|                                    | Adult Signature Required \$                                                                                                                                          |  |  |
|                                    | Adult Signature Restricted Delivery \$                                                                                                                               |  |  |
|                                    | Postage                                                                                                                                                              |  |  |
| 1450                               | \$ Total Postage Jennifer Anne Collins, Trustee                                                                                                                      |  |  |
| $\exists$                          | lotal Postage Jeffiffice Time Collins, Trust                                                                                                                         |  |  |
| Jennifer Anne Collins Living Trust |                                                                                                                                                                      |  |  |
| 7                                  | 7500 Hyde Park Drive                                                                                                                                                 |  |  |
|                                    |                                                                                                                                                                      |  |  |
| Γ-                                 | Edina, MN 55459                                                                                                                                                      |  |  |
|                                    | City, State, Zli                                                                                                                                                     |  |  |
|                                    |                                                                                                                                                                      |  |  |
|                                    | PS Form 3800, April 2015 PSN 7530-02-000-9047 See Reverse for Instructions                                                                                           |  |  |