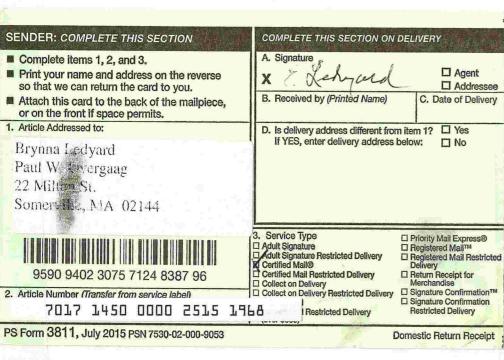

# Certified Mail Restricted Delivery Adult Signature Required Adult Signature Restricted Delivery \$ 20 \$\_\_\_\_\_Brynna Ledyard # Paul W. Overgaag 7017 Sent To 22 Milton St. Street and Apt. 1 Somerville, MA 02144 City, State, ZIP+ PS Form 3800, April 2015 PSN 7530-02-000-9047

1968

S

H

LO

П

U.S. Postal Service™

Extra Services & Fees (check box, add fee as appropriate)

Domestic Mail Only