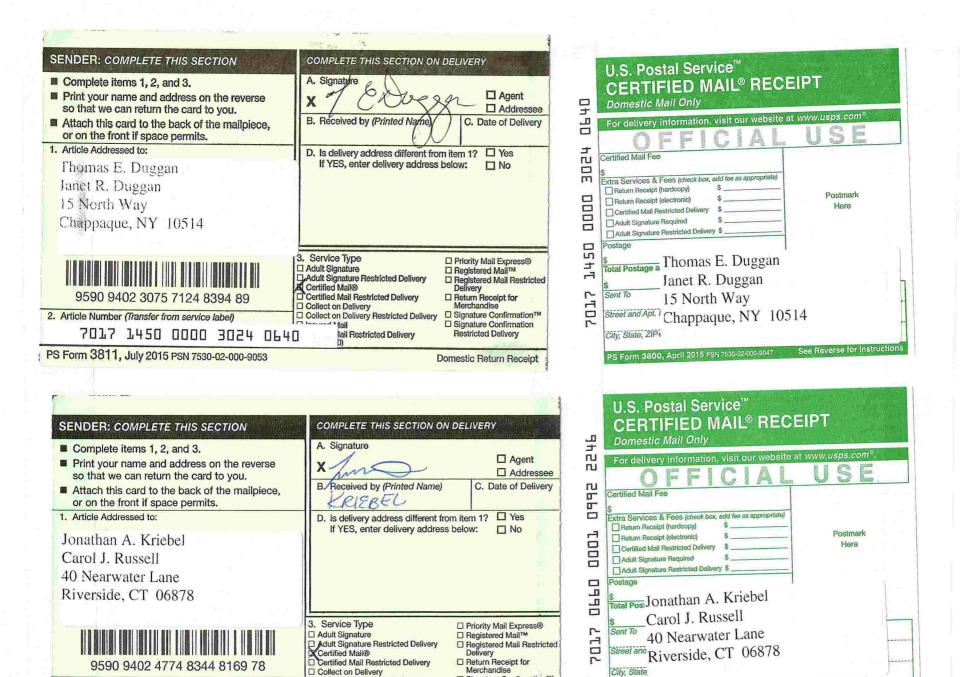

|
|   | 9590 9402 4774 8344 8167 94  2. Article Number (Transfer from service label) 7016 1370 0000 5049 4302                                                                                                                                                               | 3. Service Type  Adult Signature  Adult Signature Restricted Delivery Certified Mail® Certified Mail Restricted Delivery  Collect on Delivery  Collect on Delivery  Adult Mail Hestricted Delivery | □ Priority Mail Express® □ Registered Mail™ □ Registered Mail Restricts Delivery □ Return Receipt for Merchandise □ Signature Confirmation™ □ Signature Confirmation Restricted Delivery |

PS Form 3811, July 2015 PSN 7530-02-000-9053

COMPLETE THIS SECTION ON DELIVERY

Domestic Return Receipt



PS Form 3811, July 2015 PSN 7530-02-000-9053

7017 0660 0001 0992 2246

2 Article Number (Transfer from service label)

Restricted Delivery Domestic Return Receipt

☐ Signature Confirmation™

☐ Signature Confirmation

See Reverse for Instructions

PS Form 3800, April 2015 PSN 7530-02-000-9047

☐ Collect on Delivery

☐ Collect on Delivery Restricted Delivery

Mail Restricted Delivery







| הם        | U.S. Postal Service <sup>™</sup> CERTIFIED MAIL <sup>®</sup> RECEIPT  Domestic Mail Only                                                                                                                                      |                              |  |
|-----------|------------------------------------------------------------------------------------------------------------------------