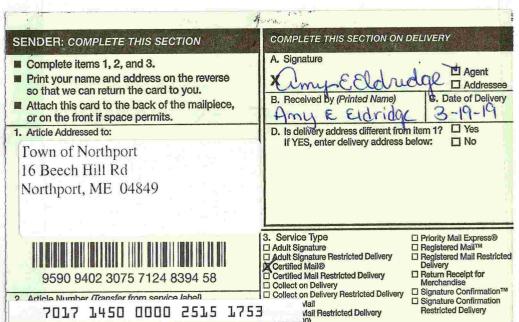

#### COMPLETE THIS SECTION ON DELIVERY SENDER: COMPLETE THIS SECTION A. Signature Complete items 1, 2, and 3. A Agent Print your name and address on the reverse ☐ Addressee so that we can return the card to you. B. Received by (Printed Name) Date of Delivery Attach this card to the back of the mailpiece, or on the front if space permits. D. Is delivery address different from item 12 1. Article Addressed to: If YES, enter delivery address below: Judy Brewer Johnson Living Trust 36 Crest St. Northport, ME 04849 Service Type ☐ Priority Mail Express® ☐ Adult Signature ☐ Adult Signature Restricted Delivery ☐ Registered Mail™ ☐ Registered Mail Restricted Certified Mail® Delivery ☐ Return Receipt for Certified Mail Restricted Delivery 9590 9402 3075 7124 8393 04 Merchandise ☐ Collect on Delivery ☐ Signature Confirmation™ ☐ Collect on Delivery Restricted Delivery 2. Article Number (Transfer from service label) ☐ Signature Confirmation I Incured Mail Restricted Delivery 1 Mail Restricted Delivery 7017 1450 0000 2515 1906 PS Form 3811, July 2015 PSN 7530-02-000-9053