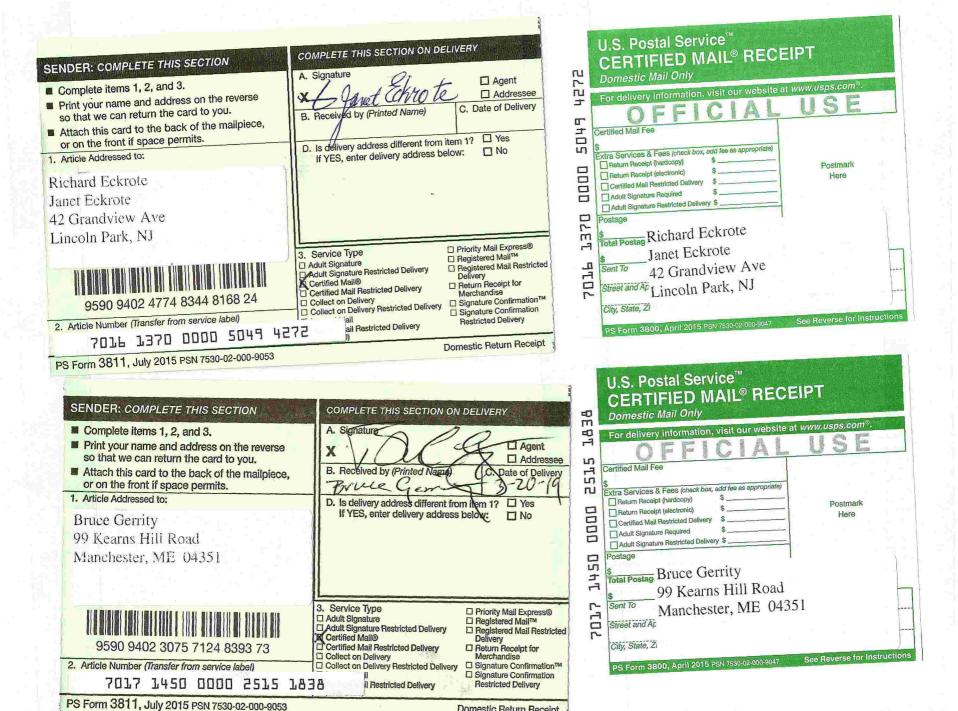

| SENDER: COMPLETE THIS SECTION                                                                                                                                                                                                        | COMPLETE THIS SECTION ON                                                                                                                                  | DELIVERY                                                                                                                                                                                                                   |
|--------------------------------------------------------------------------------------------------------------------------------------------------------------------------------------------------------------------------------------|-----------------------------------------------------------------------------------------------------------------------------------------------------------|----------------------------------------------------------------------------------------------------------------------------------------------------------------------------------------------------------------------------|
| <ul> <li>Complete items 1, 2, and 3.</li> <li>Print your name and address on the reverse so that we can return the card to you.</li> <li>Attach this card to the back of the mailpiece, or on the front if space permits.</li> </ul> | A. Signature  B. Received by (Printed Name)                                                                                                               | ☐ Agent☐ Addressee C. Date of Delivery                                                                                                                                                                                     |
| 1. Article Addressed to:                                                                                                                                                                                                             | D. Is delivery address different from                                                                                                                     |                                                                                                                                                                                                                            |
| Joellen Gaseidnes Geir Gaseidnes 218 Waterville Rd. Belfast, ME 04915                                                                                                                                                                | If YES, enter delivery address                                                                                                                            | Seum)                                                                                                                                                                                                                      |
| 9590 9402 3075 7124 8393 80  Article Number (Transfer from service label)  7017 1450 0000 2515 186                                                                                                                                   | 3. Service Type  Adult Signature Restricted Delivery  Certified Mail®  Certified Mail®  Collect on Delivery  Collect on Delivery  all Restricted Delivery | □ Priority Mail Express®     □ Registered Mail™     □ Registered Mail Restricte     □ Priority     □ Return Receipt for     Merchandise     □ Signature Confirmation™     □ Signature Confirmation     Restricted Delivery |

| LT.  | U.S. Postal Service <sup>™</sup><br>CERTIFIED MAIL <sup>®</sup> RECEIPT<br>Domestic Mail Only                                                                    |   |  |
|------|------------------------------------------------------------------------------------------------------------------------------------------------------------------|---|--|
| T.G  | For delivery information, visit our website at www.usps.com®.                                                                                                    | - |  |
| L    | OFFICIAL USE                                                                                                                                                     |   |  |
| 251  | Certified Mail Fee \$ Extra Services & Fees (check box, add fee as appropriate)                                                                                  |   |  |
| 0000 | Return Receipt (fardcopy) \$   Postmark     Gertified Mail Restricted Delivery \$   Here     Adult Signature Required     Adult Signature Restricted Delivery \$ |   |  |
| 145  | Postage \$ Total Post Joellen Gaseidnes                                                                                                                          |   |  |
| 7017 | Geir Gaseidnes 218 Waterville Rd. Belfast, ME 04915                                                                                                              |   |  |
|      | PS Form 3800, April 2015 PSN 7530-02-000-9047 See Reverse for Instruction                                                                                        | S |  |

| -3 1 0HH 33 11, 5dly 2010 1 0H 7300-02-000-3030                                                                                                                                                                                      |                                                                                                                                                                                                                                                                                             |
|--------------------------------------------------------------------------------------------------------------------------------------------------------------------------------------------------------------------------------------|---------------------------------------------------------------------------------------------------------------------------------------------------------------------------------------------------------------------------------------------------------------------------------------------|
|                                                                                                                                                                                                                                      |                                                                                                                                                                                                                                                                                             |
| SENDER: COMPLETE THIS SECTION                                                                                                                                                                                                        | COMPLETE THIS SECTION ON DELIVERY                                                                                                                                                                                                                                                           |
| <ul> <li>Complete items 1, 2, and 3.</li> <li>Print your name and address on the reverse so that we can return the card to you.</li> <li>Attach this card to the back of the mailpiece, or on the front if space permits.</li> </ul> | A. Signature  A. Signature  Agent  Addressee  B. Received by (Printed Name)  C. Date of Delivery  Cabeth Hebevt                                                                                                                                                                             |
| 1. Article Addressed to:  Daniel J. Hebert  Elizabeth T. Hebert  22 Windward Lane  Northport, ME 04849                                                                                                                               | D. Is delivery address different from item 1? ☐ Yes If YES, enter delivery address below: ☐ No                                                                                                                                                                                              |
| 9590 9402 3075 7124 8393 66  2. Article Number ( <i>Transfer from service label</i> )  7017 1450 0000 2515 18                                                                                                                        | 3. Service Type  ☐ Adult Signature ☐ Adult Signature Restricted Delivery ☐ Certified Mail® ☐ Certified Mail Restricted Delivery ☐ Collect on Delivery Restricted Delivery ☐ Insurant Mail ☐ Restricted Delivery ☐ Insurant Mail ☐ Restricted Delivery ☐ Insurant Mail ☐ Restricted Delivery |
| PS Form 3811, July 2015 PSN 7530-02-000-9053                                                                                                                                                                                         | Domestic Return Receipt                                                                                                                                                                                                                                                                     |

| 1845        | U.S. Postal Service™ CERTIFIED MAIL® RECEIPT  Domestic Mail Only                                                                                                                          |                              |
|-------------|-------------------------------------------------------------------------------------------------------------------------------------------------------------------------------------------|------------------------------|
| 5           | For delivery information, visit our website a                                                                                                                                             | t www.usps.com®.             |
| LT          | TOFFICIAL                                                                                                                                                                                 |                              |
| 0000 2515   | Certified Mail Fee  \$ Extra Services & Fees (check box, add fee as appropriate)    Return Receipt (hardcopy) \$   Return Receipt (electronic) \$   Certified Mail Restricted Delivery \$ | Postmark<br>Here             |
| 7017 1450 O | Adult Signature Required   S   Adult Signature Restricted Delivery   S                                                                                                                    |                              |
| 70          | Street and Northport, ME 04849 City, State PS Form 3800, April 2015 PSN 7530-02-000-9047                                                                                                  | See Reverse for instructions |