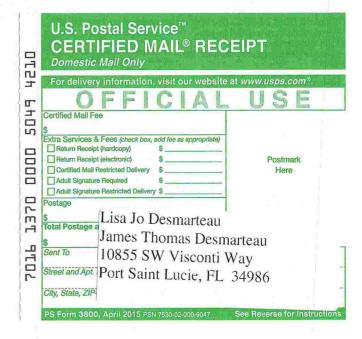

| 1 |                                                                                                                                                                                                                                                                     |                                                                                                                                                                                                    |                                                                                                                                                                                          |
|---|---------------------------------------------------------------------------------------------------------------------------------------------------------------------------------------------------------------------------------------------------------------------|----------------------------------------------------------------------------------------------------------------------------------------------------------------------------------------------------|------------------------------------------------------------------------------------------------------------------------------------------------------------------------------------------|
|   | <ul> <li>Complete items 1, 2, and 3.</li> <li>Print your name and address on the reverse so that we can return the card to you.</li> <li>Attach this card to the back of the mailpiece, or on the front if space permits.</li> <li>Article Addressed to:</li> </ul> | A. Signature  X  B. Received by (Printed Name)  D. Is delivery address different from                                                                                                              |                                                                                                                                                                                          |
|   | Stephen Miller (PII) Islesboro Islands Trust PO Box 182 376 West Bay Road Islesboro, Maine 04848                                                                                                                                                                    | If YES, enter delivery address                                                                                                                                                                     | below: No                                                                                                                                                                                |
|   | 9590 9402 4774 8344 8167 94  2. Article Number (Transfer from service label) 7016 1370 0000 5049 4302                                                                                                                                                               | 3. Service Type  Adult Signature  Adult Signature Restricted Delivery Certified Mail® Certified Mail Restricted Delivery  Collect on Delivery  Collect on Delivery  Adult Mail Hestricted Delivery | □ Priority Mail Express® □ Registered Mail™ □ Registered Mail Restricts Delivery □ Return Receipt for Merchandise □ Signature Confirmation™ □ Signature Confirmation Restricted Delivery |

PS Form 3811, July 2015 PSN 7530-02-000-9053

COMPLETE THIS SECTION ON DELIVERY

Domestic Return Receipt

PS Form 3811, July 2015 PSN 7530-02-000-9053

7017 0660 0001 0992 2246

2 Article Number (Transfer from service label)