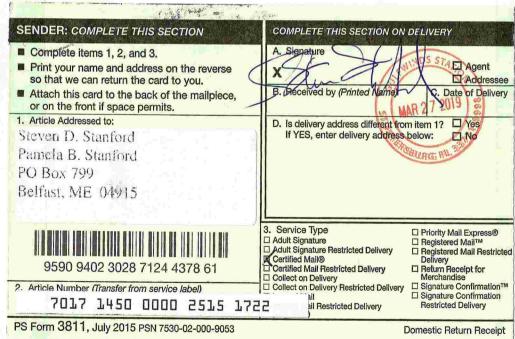

Mail Restricted Delivery

| הם        | U.S. Postal Service <sup>™</sup> CERTIFIED MAIL <sup>®</sup> RECEIPT  Domestic Mail Only                                                                                                                                      |                              |  |
|-----------|-------------------------------------------------------------------------------------------------------------------------------------------------------------------------------------------------------------------------------|------------------------------|--|
| 17        | For delivery information, visit our website at                                                                                                                                                                                | www.usps.com <sup>®</sup> .  |  |
| டிர       | OFFICIAL                                                                                                                                                                                                                      |                              |  |
| 2515      | Certified Mail Fee                                                                                                                                                                                                            |                              |  |
| 0000      | Extra Services & Fees (check box, add fee as appropriate)  Return Receipt (hardcopy)  Return Receipt (electronic)  Certified Mail Restricted Delivery  Adult Signature Required  Adult Signature Restricted Delivery  Postage | Postmark<br>Here             |  |
| 7017 1450 | Steven D. Stanford Pamela B. Stanford                                                                                                                                                                                         |                              |  |
| 17        | Sent To PO Box 799                                                                                                                                                                                                            | <u> </u>                     |  |
| 70.       | Street and Belfast, ME 04915                                                                                                                                                                                                  |                              |  |
|           | City, State PS Form 3800, April 2015 PSN 7530-02-000-9047 S                                                                                                                                                                   | iee Reverse for Instructions |  |