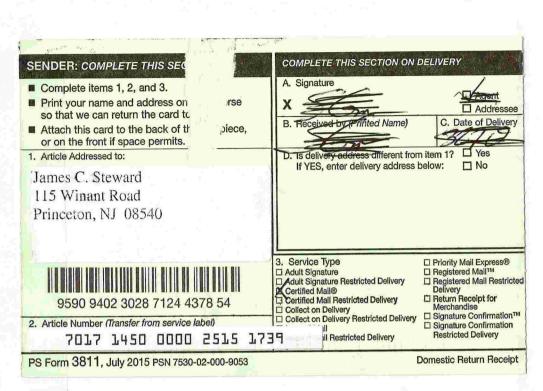

| SENDER: COMPLETE THIS SECTION                                                                                                                                                                                                                                                                      | COMPLETE THIS SECTION ON                                                                                                                                                                                                                                                                                                                                                                                                                                                                                                                                                                                                                                                                                                                                                                                                                                                                                                                                                                                                                                                                                                                                                                                                                                                                                                                                                                                                                                                                                                                                                                                                                                                                                                                                                                                                                                                                                                                                                                                                                                                                                                       | DELIVERY                                                                                                                                                                              |
|----------------------------------------------------------------------------------------------------------------------------------------------------------------------------------------------------------------------------------------------------------------------------------------------------|--------------------------------------------------------------------------------------------------------------------------------------------------------------------------------------------------------------------------------------------------------------------------------------------------------------------------------------------------------------------------------------------------------------------------------------------------------------------------------------------------------------------------------------------------------------------------------------------------------------------------------------------------------------------------------------------------------------------------------------------------------------------------------------------------------------------------------------------------------------------------------------------------------------------------------------------------------------------------------------------------------------------------------------------------------------------------------------------------------------------------------------------------------------------------------------------------------------------------------------------------------------------------------------------------------------------------------------------------------------------------------------------------------------------------------------------------------------------------------------------------------------------------------------------------------------------------------------------------------------------------------------------------------------------------------------------------------------------------------------------------------------------------------------------------------------------------------------------------------------------------------------------------------------------------------------------------------------------------------------------------------------------------------------------------------------------------------------------------------------------------------|---------------------------------------------------------------------------------------------------------------------------------------------------------------------------------------|
| Complete items 1, 2, and 3.  Print your name and address on the reverse so that we can return the card to you.  Attach this card to the back of the mailpiece, or on the front if space permits.  Article Addressed to:  Donald K. Mitchell Lizanne Fox Mitchell 120 Bayside Dr. Belfast, ME 04915 | A. Signature  X  B. Received by (Printed Name)  D. Is delivery address different fro  If YES, enter delivery address                                                                                                                                                                                                                                                                                                                                                                                                                                                                                                                                                                                                                                                                                                                                                                                                                                                                                                                                                                                                                                                                                                                                                                                                                                                                                                                                                                                                                                                                                                                                                                                                                                                                                                                                                                                                                                                                                                                                                                                                           |                                                                                                                                                                                       |
| 9590 9402 3075 7124 8395 88  2. Article Number (Transfer from service label) 7017 1450 0000 2515 4945                                                                                                                                                                                              | 3. Service Type  Adult Signature Adult Signature Restricted Delivery Certified Mail® Certified Mail Restricted Delivery Collect on Delivery Collect on Delivery Restricted Delivery Mail Mail Restricted Delivery                                                                                                                                                                                                                                                                                                                                                                                                                                                                                                                                                                                                                                                                                                                                                                                                                                                                                                                                                                                                                                                                                                                                                                                                                                                                                                                                                                                                                                                                                                                                                                                                                                                                                                                                                                                                                                                                                                              | ☐ Priority Mail Express®☐ Registered Mail™☐ Registered Mail Restricted Delivery☐ Return Recelpt for Merchandise☐ Signature Confirmation™☐ Signature Confirmation Restricted Delivery☐ |
| PS Form 3811, July 2015 PSN 7530-02-000-9053                                                                                                                                                                                                                                                       | rational and the second | Domestic Return Receip                                                                                                                                                                |