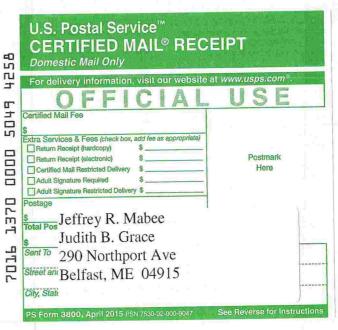

ge  \$ Longwood Associates LLC  total F c/o Karen Chier                                                                                                                                                                                     |                  |
| 7777 | Sent 7 PO Box 450                                                                                                                                                                                                                                |                  |
| 7    | Street Conklin, NY 13748                                                                                                                                                                                                                         |                  |



#### COMPLETE THIS SECTION ON DELIVERY SENDER: COMPLETE THIS SECTION A. Signature Complete items 1, 2, and 3. ☐ Agent Print your name and address on the reverse ☐ Addressee so that we can return the card to you. B. Received by (Printed Name) C. Date of Delivery Attach this card to the back of the mailpiece, or on the front if space permits. ☐ Yes 1. Article Addressed to: D. Is delivery address different from item 1? If YES, enter delivery address below: Dolores Maclay Schwenk 23 Jasmine Way Belfast, ME 04915 Service Type ☐ Priority Mail Express® ☐ Registered Mail™ ☐ Adult Signature ☐ Registered Mail Rest Adult Signature Restricted Delivery Certified Mail® Delivery ☐ Return Receipt for ☐ Certified Mall Restricted Delivery 9590 9402 3075 7124 8399 84 Merchandise ☐ Collect on Delivery ☐ Sig