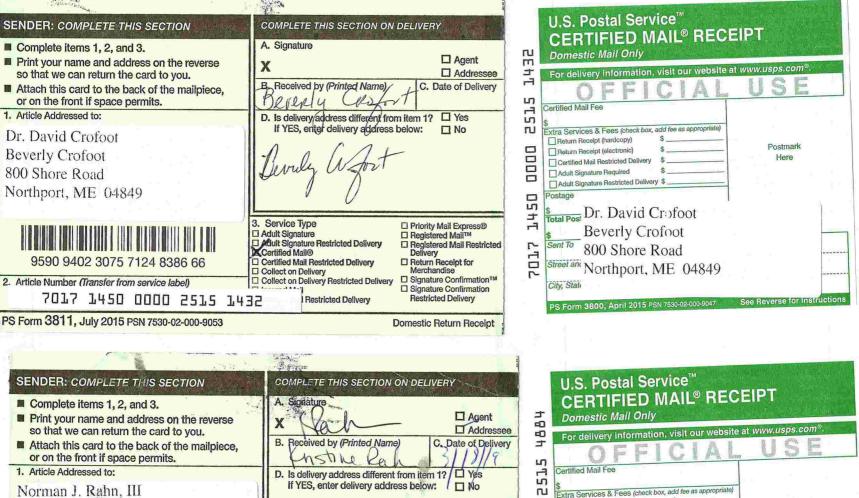

| -3 1 0HH 33 11, 5dly 2010 1 0H 7300-02-000-3030                                                                                                                                                                                      |                                                                                                                                                                                                                                                                                             |
|--------------------------------------------------------------------------------------------------------------------------------------------------------------------------------------------------------------------------------------|---------------------------------------------------------------------------------------------------------------------------------------------------------------------------------------------------------------------------------------------------------------------------------------------|
|                                                                                                                                                                                                                                      |                                                                                                                                                                                                                                                                                             |
| SENDER: COMPLETE THIS SECTION                                                                                                                                                                                                        | COMPLETE THIS SECTION ON DELIVERY                                                                                                                                                                                                                                                           |
| <ul> <li>Complete items 1, 2, and 3.</li> <li>Print your name and address on the reverse so that we can return the card to you.</li> <li>Attach this card to the back of the mailpiece, or on the front if space permits.</li> </ul> | A. Signature  A. Signature  Agent  Addressee  B. Received by (Printed Name)  C. Date of Delivery  Cabeth Hebevt                                                                                                                                                                             |
| 1. Article Addressed to:  Daniel J. Hebert  Elizabeth T. Hebert  22 Windward Lane  Northport, ME 04849                                                                                                                               | D. Is delivery address different from item 1? ☐ Yes If YES, enter delivery address below: ☐ No                                                                                                                                                                                              |
| 9590 9402 3075 7124 8393 66  2. Article Number ( <i>Transfer from service label</i> )  7017 1450 0000 2515 18                                                                                                                        | 3. Service Type  ☐ Adult Signature ☐ Adult Signature Restricted Delivery ☐ Certified Mail® ☐ Certified Mail Restricted Delivery ☐ Collect on Delivery Restricted Delivery ☐ Insurant Mail ☐ Restricted Delivery ☐ Insurant Mail ☐ Restricted Delivery ☐ Insurant Mail ☐ Restricted Delivery |
| PS Form 3811, July 2015 PSN 7530-02-000-9053                                                                                                                                                                                         | Domestic Return Receipt                                                                                                                                                                                                                                                                     |

| 1845        | U.S. Postal Service™ CERTIFIED MAIL® RECEIPT  Domestic Mail Only                                                                                                                          |                              |
|-------------|-------------------------------------------------------------------------------------------------------------------------------------------------------------------------------------------|------------------------------|
| 5           | For delivery information, visit our website a                                                                                                                                             | t www.usps.com®.             |
| LT          | TOFFICIAL                                                                                                                                                                                 |                              |
| 0000 2515   | Certified Mail Fee  \$ Extra Services & Fees (check box, add fee as appropriate)    Return Receipt (hardcopy) \$   Return Receipt (electronic) \$   Certified Mail Restricted Delivery \$ | Postmark<br>Here             |
| 7017 1450 O | Adult Signature Required   S   Adult Signature Restricted Delivery   S                                                                                                                    |                              |
| 70          | Street and Northport, ME 04849 City, State PS Form 3800, April 2015 PSN 7530-02-000-9047                                                                                                  | See Reverse for instructions |