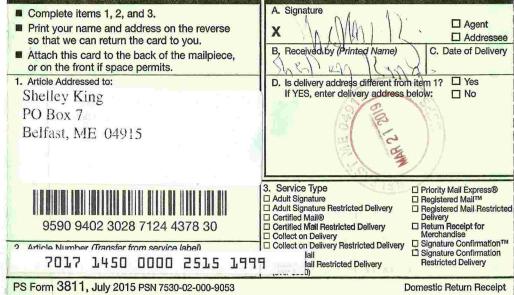

| 4945        | U.S. Postal Service <sup>™</sup> CERTIFIED MAIL® RECE Domestic Mail Only For delivery information, visit our website at                                                                                                                                         |                             |    |
|-------------|-----------------------------------------------------------------------------------------------------------------------------------------------------------------------------------------------------------------------------------------------------------------|-----------------------------|----|
| 0000 2515 4 | Certified Mail Fee  \$ Extra Services & Fees (check box, add fee as appropriate)   Return Receipt (hardcopy) \$   Return Receipt (electronic) \$   Certified Mail Restricted Delivery \$   Adult Signature Required \$   Adult Signature Restricted Delivery \$ | Postmark<br>Here            |    |
| 7017 1450   | Postage  Street and Belfast, ME 04915  City, State,                                                                                                                                                                                                             | See Reverse for Instruction | ns |