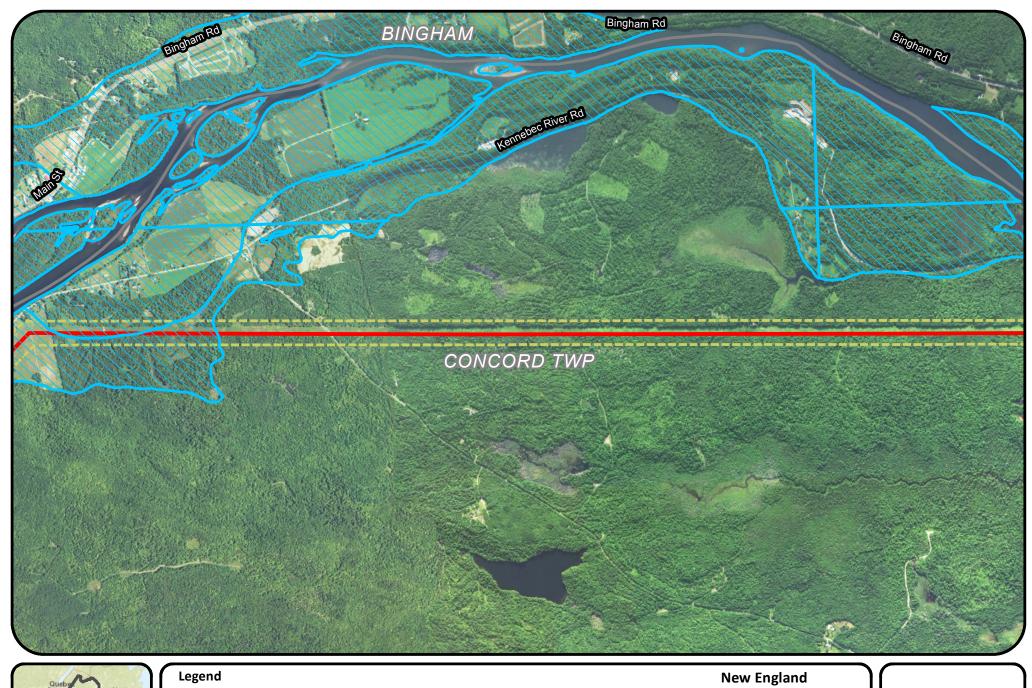

Existing

Aquifer

Proposed

**New England Clean Energy** Connect

Aquifers

Segment 1

Page 11 of 52

Easement Extent