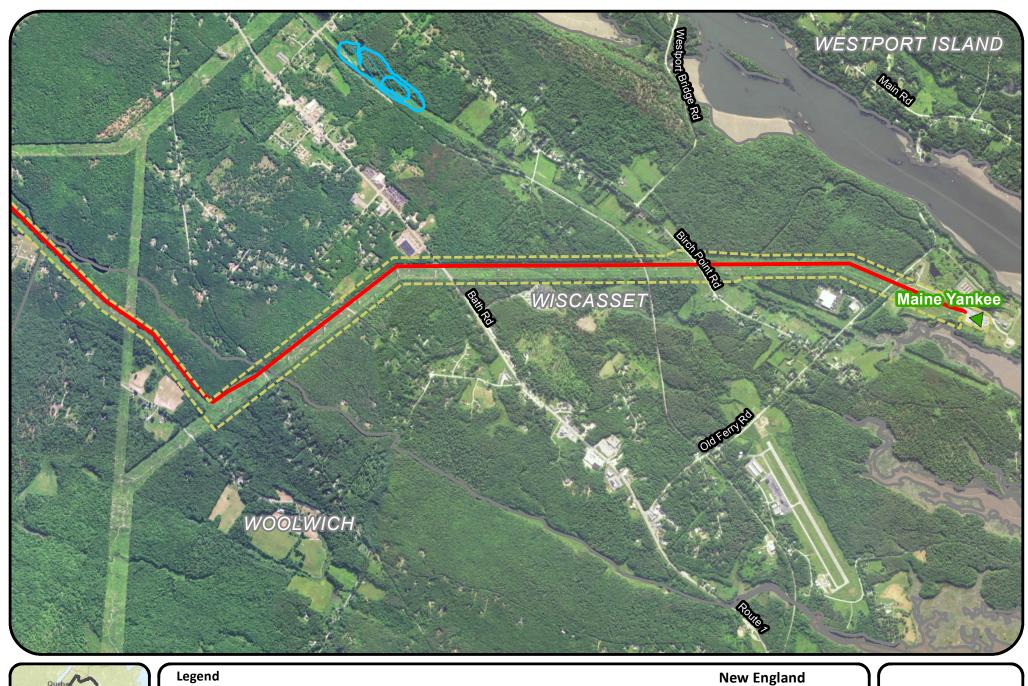

Existing

Aquifer

Proposed

**New England Clean Energy** Connect

Aquifers

Segment 1

Page 11 of 52

Easement Extent