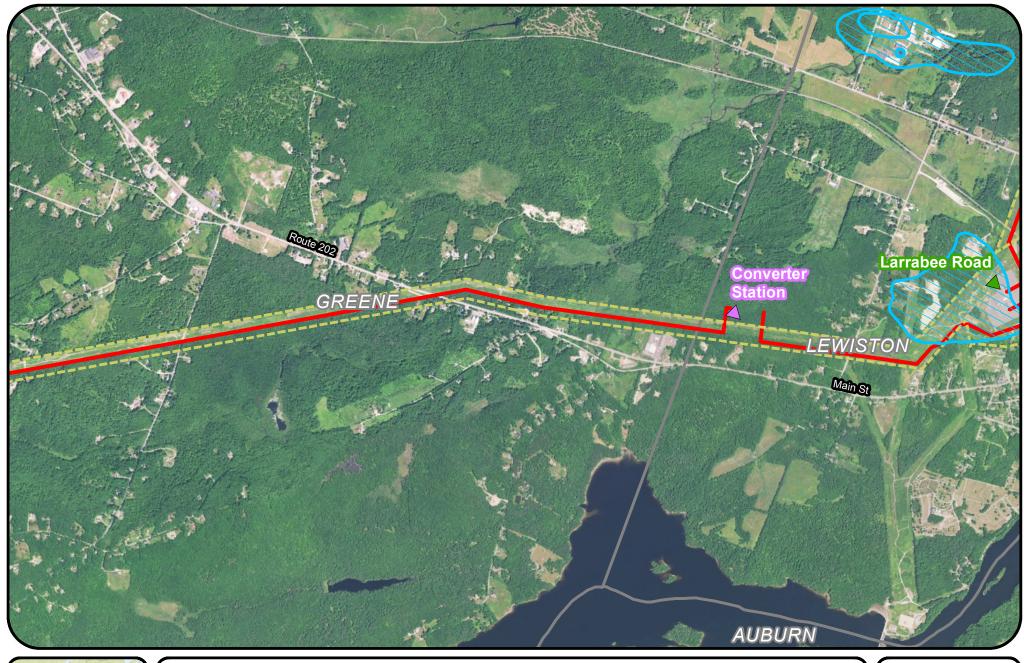

an Energy** Connect

Aquifers







CMP Ownership / Easement Extent



Project Centerline





Town Boundary



Substations

Existing Proposed

Aquifer



**New England Clean Energy** Connect

Aquifers







CMP Ownership /



Easement Extent



Project Centerline





Existing



Substations

Proposed

Aquifer



**Clean Energy** Connect

Aquifers









CMP Ownership / Easement Extent





Project Centerline



Town Boundary



Existing



Proposed



2,000

**New England Clean Energy** Connect

Aquifers









CMP Ownership / Easement Extent





Project Centerline



Town Boundary



Proposed



**New England Clean Energy** Connect

Aquifers







CMP Ownership / Easement Extent



Project Centerline





Existing



Proposed



**New England Clean Energy** Connect

Aquifers







CMP Ownership / Easement Extent



Aquifer Substations



Project Centerline



Town Boundary



Proposed



**New England Clean Energy** Connect

Aquifers

Segment 3, 4







CMP Ownership / Easement Extent



Project Centerline





Aquifer Substations



Existing



Proposed



**New England Clean Energy** Connect

Aquifers

Segment 3, 4







CMP Ownership /



Project Centerline





Aquifer Substations



Existing



Proposed



**New England Clean Energy** Connect

Aquifers







CMP Ownership / Easement Extent



Project Centerline





Aquifer Substations



Proposed



**New England Clean Energy** Connect

Aquifers







CMP Ownership /



Easement Extent





Project Centerline



Proposed



**New England Clean Energy** Connect

Aquifers











Aquifer



Project Ce