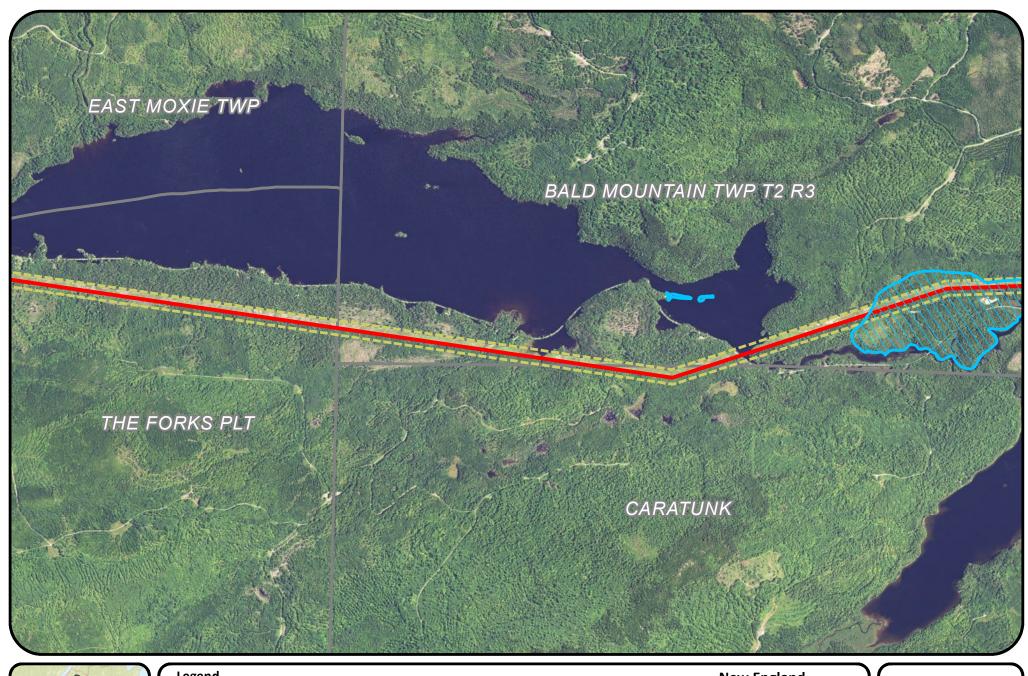

Existing

Aquifer

Proposed

**New England Clean Energy** Connect

Aquifers

Segment 1

Page 11 of 52

Easement Extent