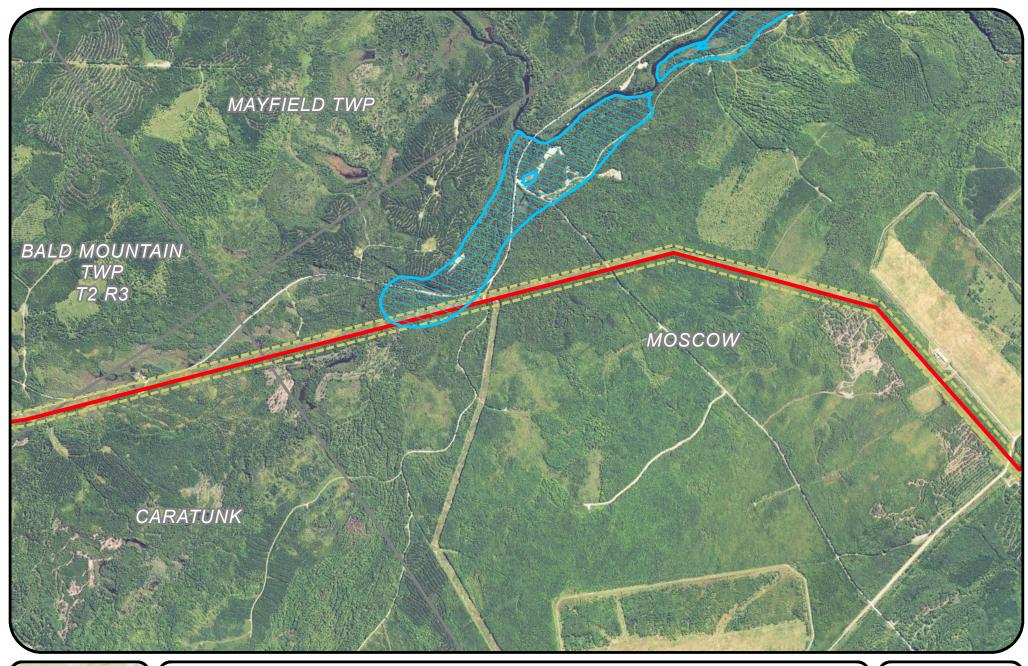

Existing

Aquifer

Proposed

**New England Clean Energy** Connect

Aquifers

Segment 1

Page 11 of 52

Easement Extent