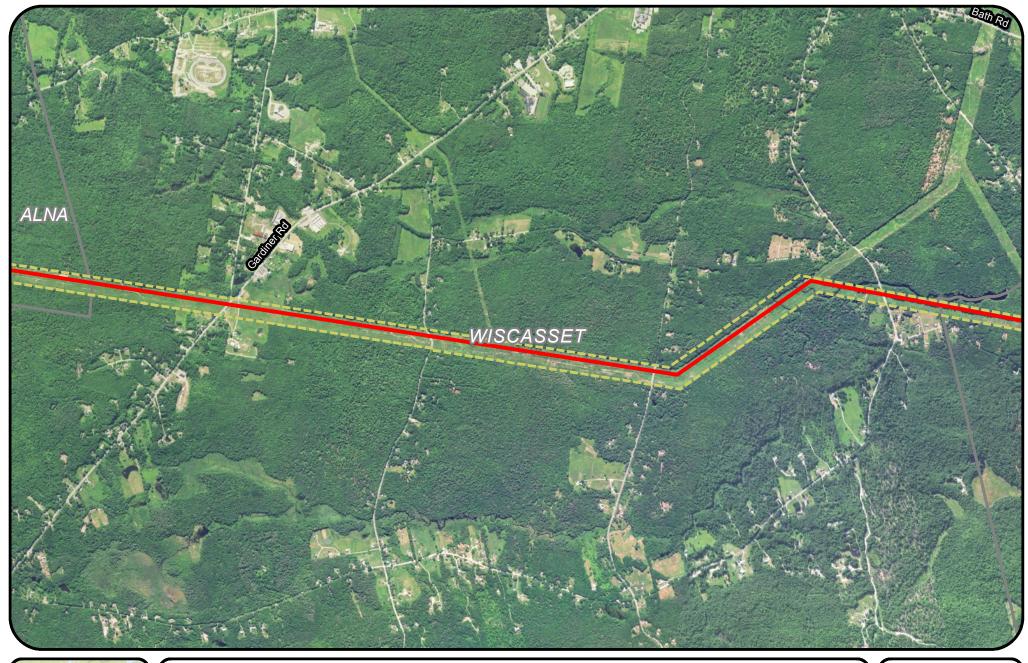

Existing

Aquifer

Proposed

**New England Clean Energy** Connect

Aquifers

Segment 1

Page 11 of 52

Easement Extent