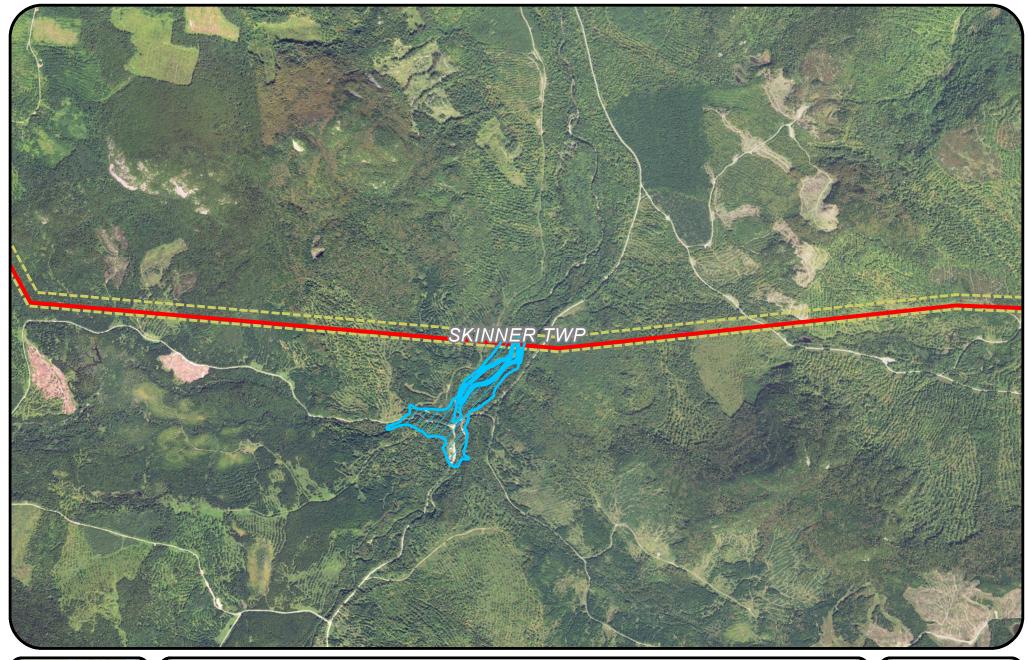

Project Centerline

Aquifer Substations

Existing Proposed

**New England Clean Energy** Connect

Aquifers

Aquifer

Project Centerline

Town Boundary

Existing

Proposed

**New England Clean Energy** Connect

Aquifers

CMP Ownership / Easement Extent

Project Centerline

Town Boundary

Proposed

**New England Clean Energy** Connect

Aquifers

CMP Ownership / Easement Extent

Aquifer Substations

Project Centerline

Town Boundary

Proposed

**New England Clean Energy** Connect

Aquifers

Project Centerline

Existing

Aquifer

Substations

Proposed

**New England Clean Energy** Connect

Aquifers