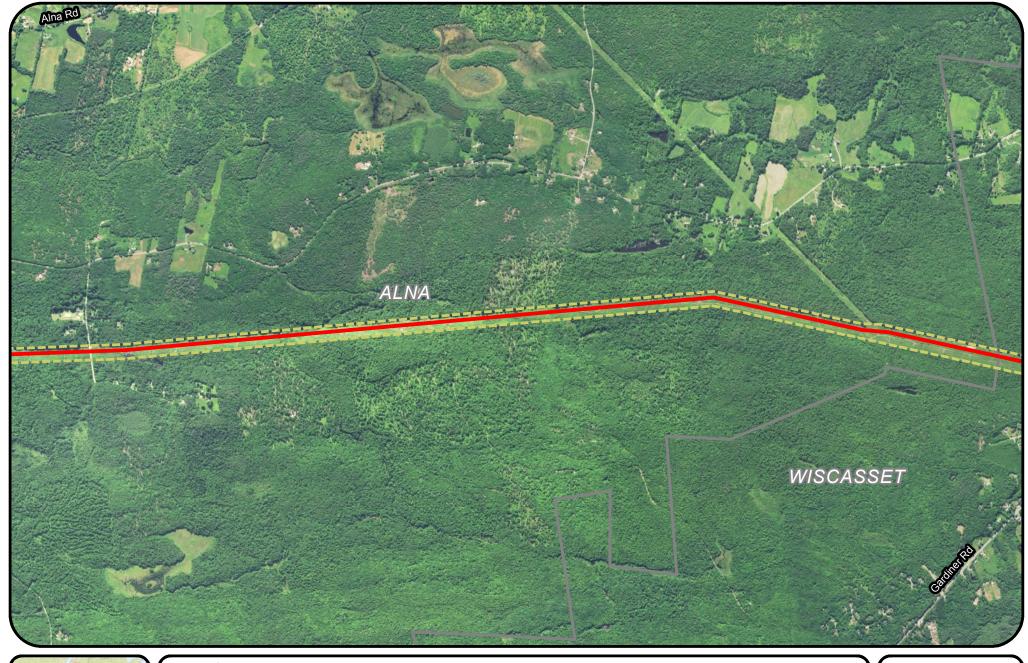

Existing

Aquifer

Proposed

**New England Clean Energy** Connect

Aquifers

Segment 1

Page 11 of 52

Easement Extent