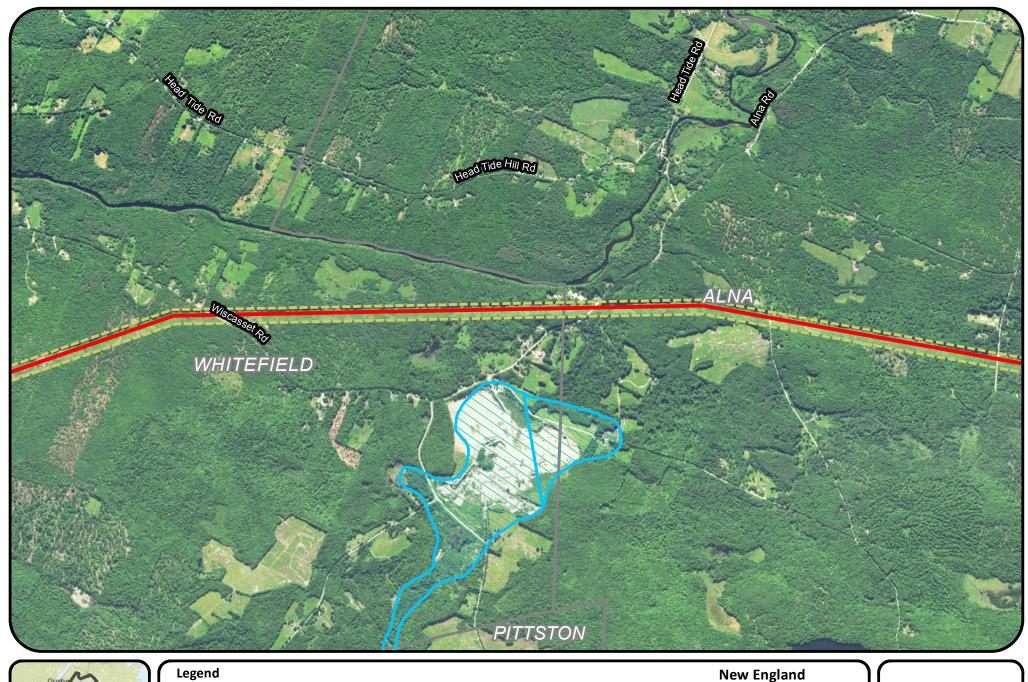

Existing

Aquifer

Proposed

**New England Clean Energy** Connect

Aquifers

Segment 1

Page 11 of 52

Easement Extent