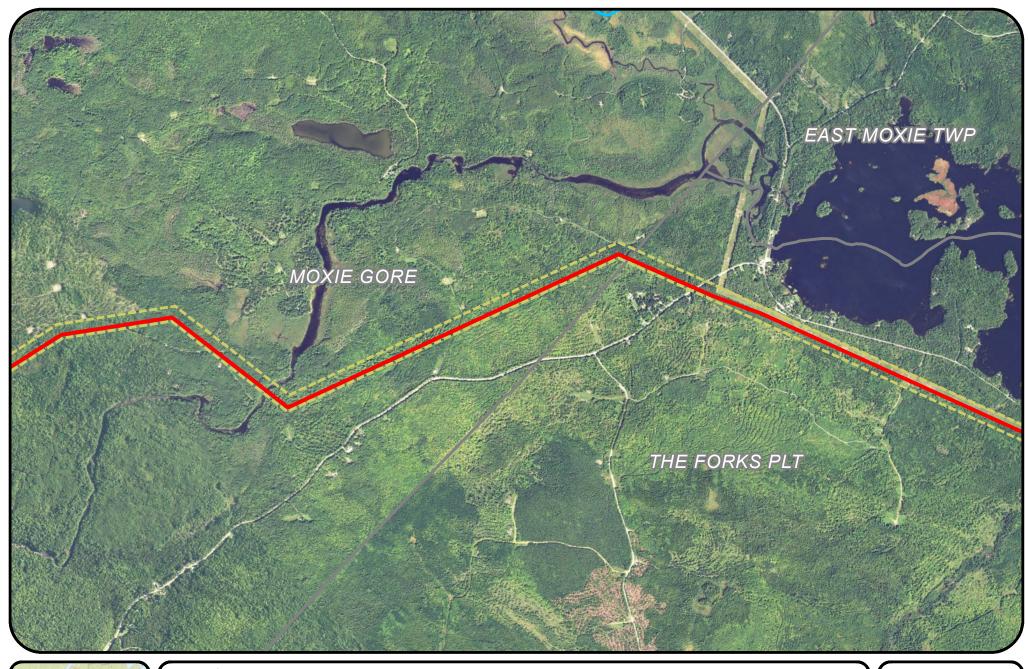

Existing

Aquifer

Proposed

**New England Clean Energy** Connect

Aquifers

Segment 1

Page 11 of 52

Easement Extent