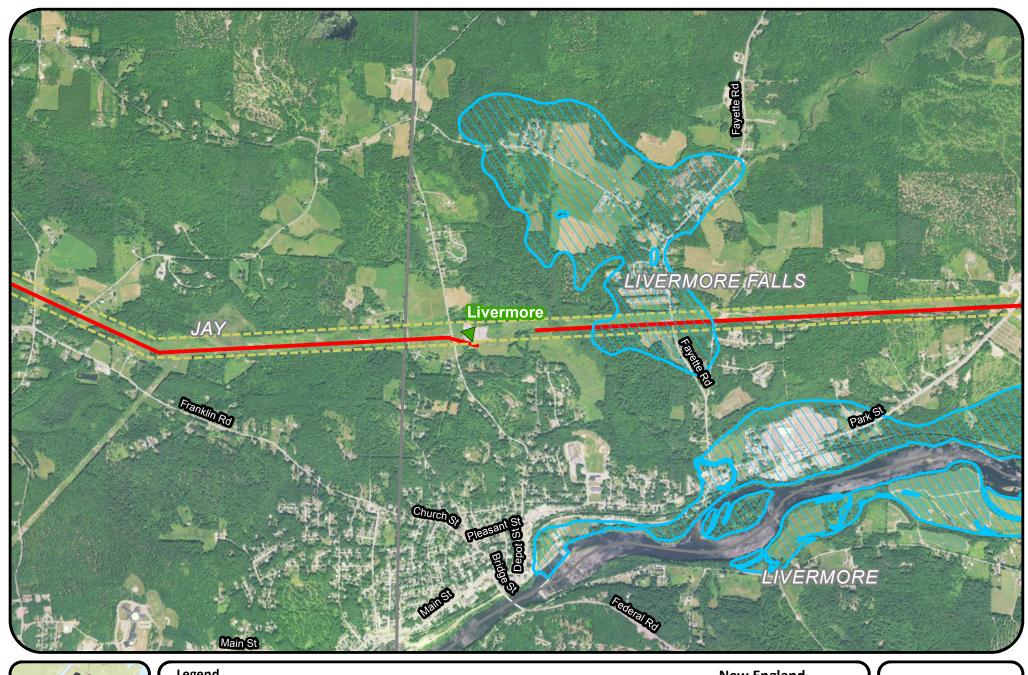

Existing

Aquifer

Proposed

**New England Clean Energy** Connect

Aquifers

Segment 1

Page 11 of 52

Easement Extent