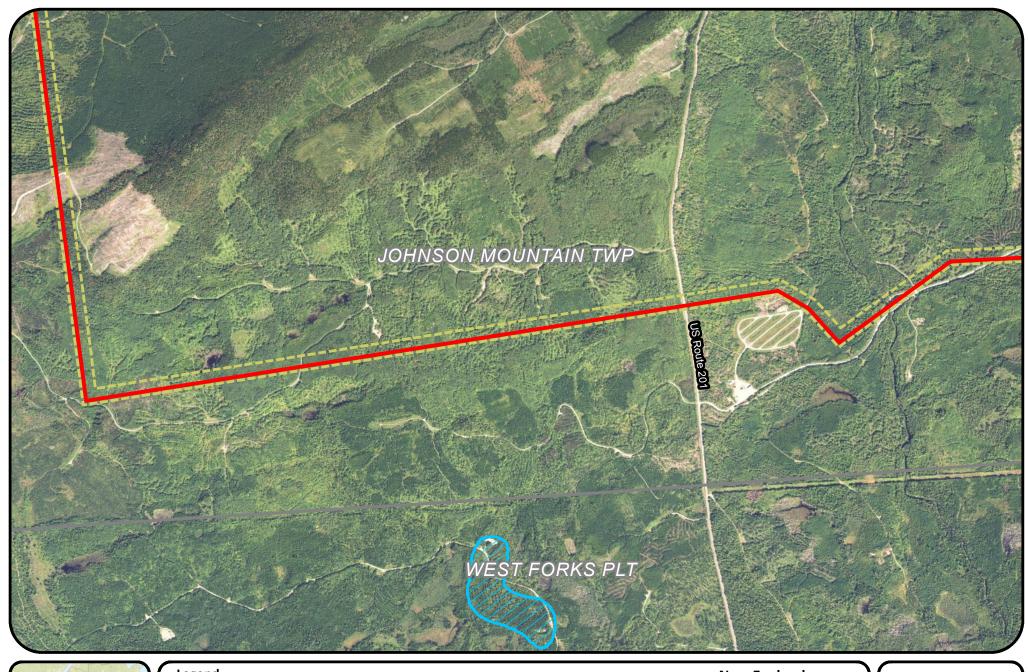

Existing

Aquifer

Proposed

**New England Clean Energy** Connect

Aquifers

Segment 1

Page 11 of 52

Easement Extent