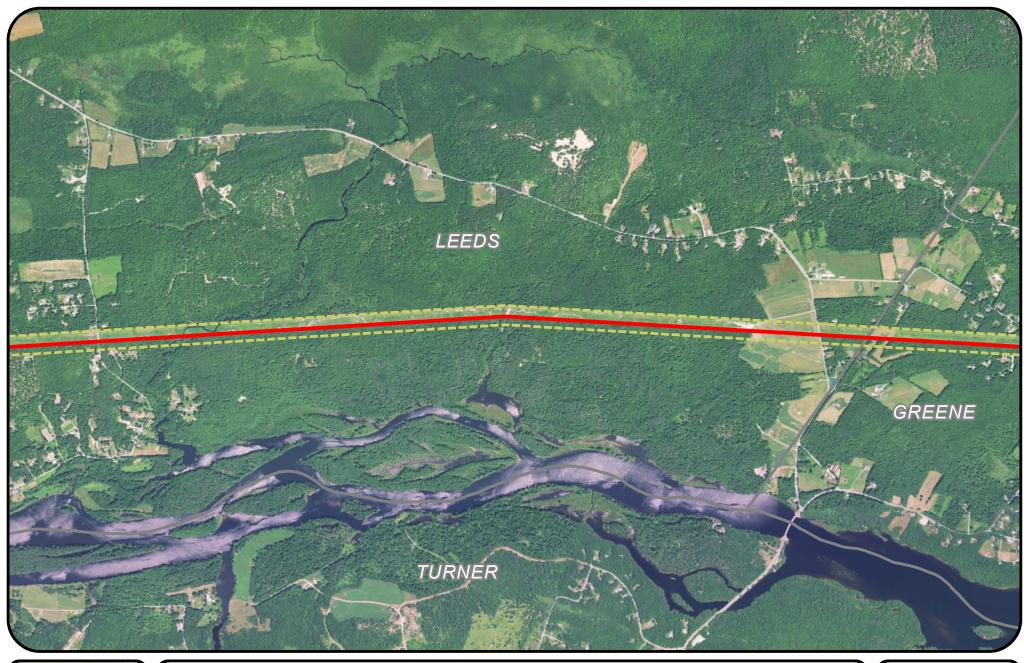

Existing

Aquifer

Proposed

**New England Clean Energy** Connect

Aquifers

Segment 1

Page 11 of 52

Easement Extent