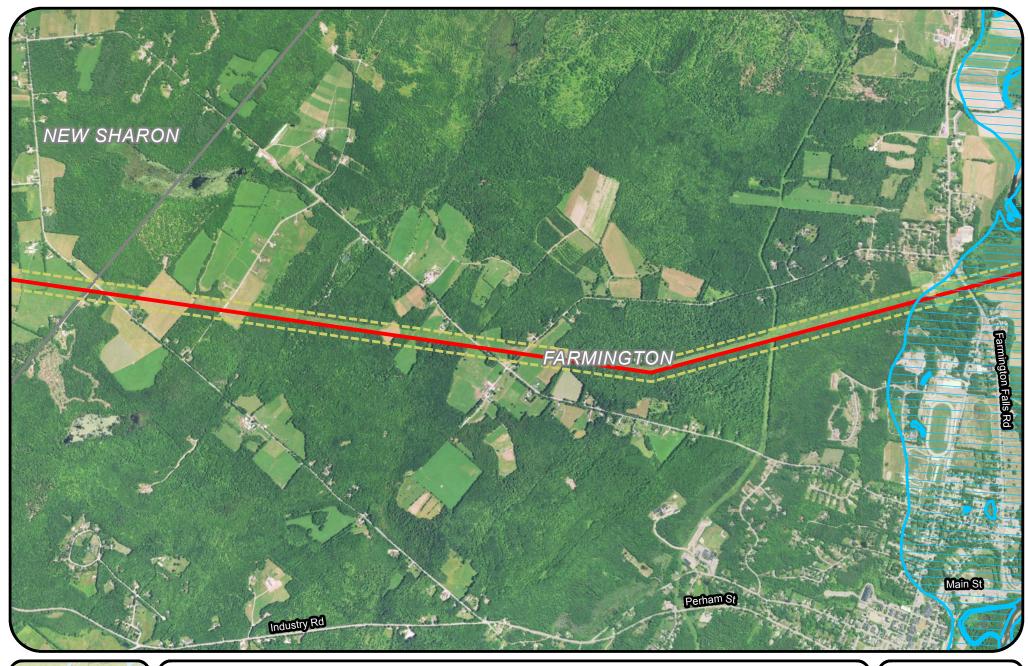

Existing

Aquifer

Proposed

**New England Clean Energy** Connect

Aquifers

Segment 1

Page 11 of 52

Easement Extent