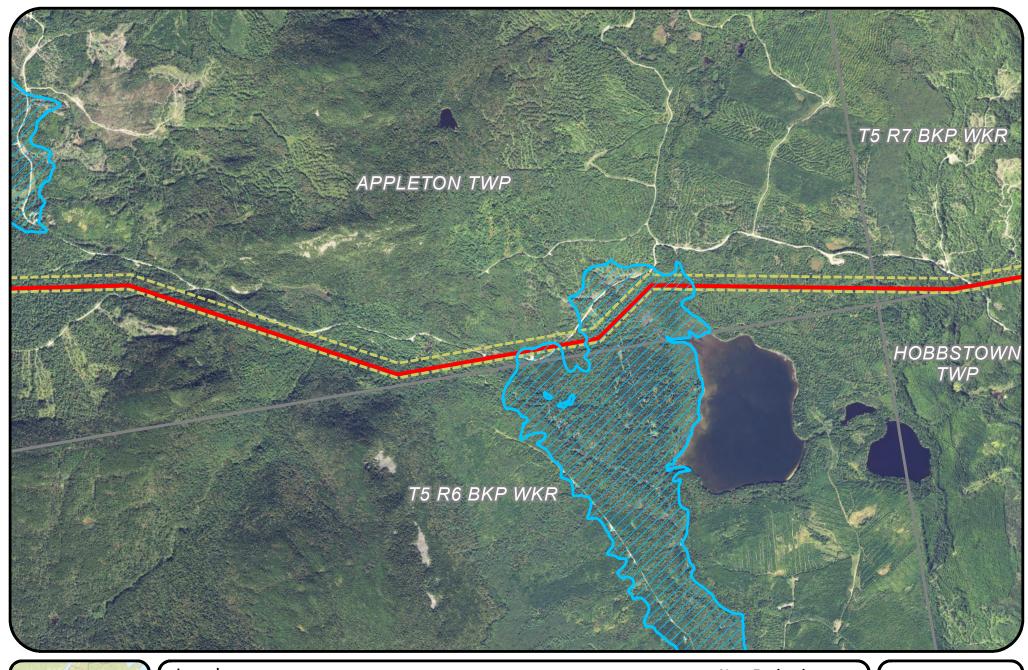

Existing

Aquifer

Proposed

**New England Clean Energy** Connect

Aquifers

Segment 1

Page 11 of 52

Easement Extent

Town Boundary

Proposed

**New England Clean Energy** Connect

Aquifers

Project Centerline

Town Boundary

Aquifer Substations

Existing

Proposed

**New England Clean Energy** Connect

Aquifers

Segment 1

Page 13 of 52

CMP Ownership / Easement Extent

Project Centerline

Aquifer Substations