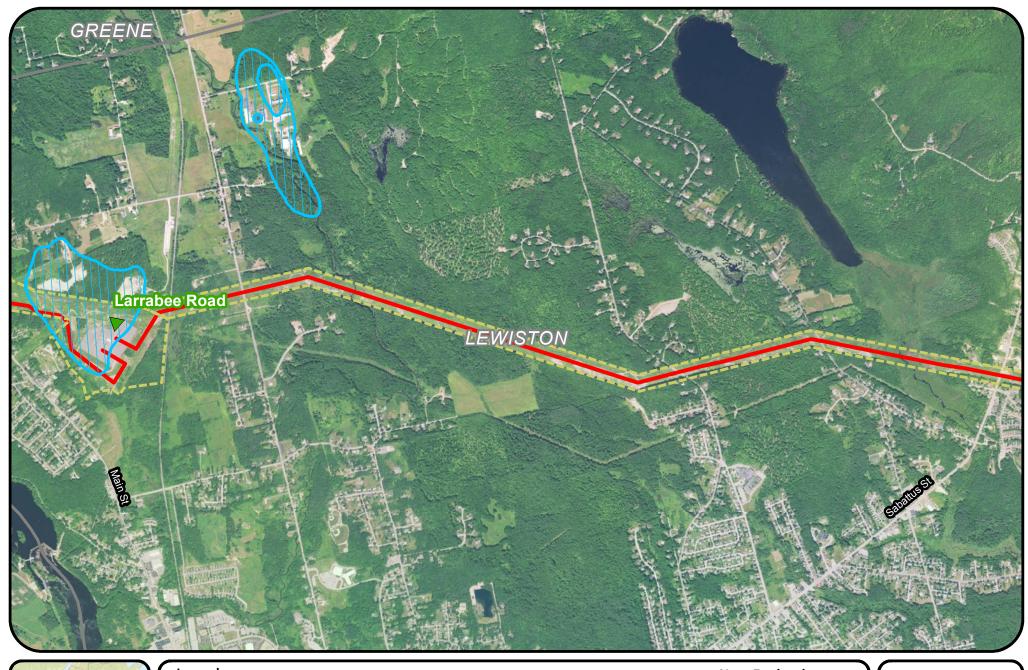

Existing

Aquifer

Proposed

**New England Clean Energy** Connect

Aquifers

Segment 1

Page 11 of 52

Easement Extent