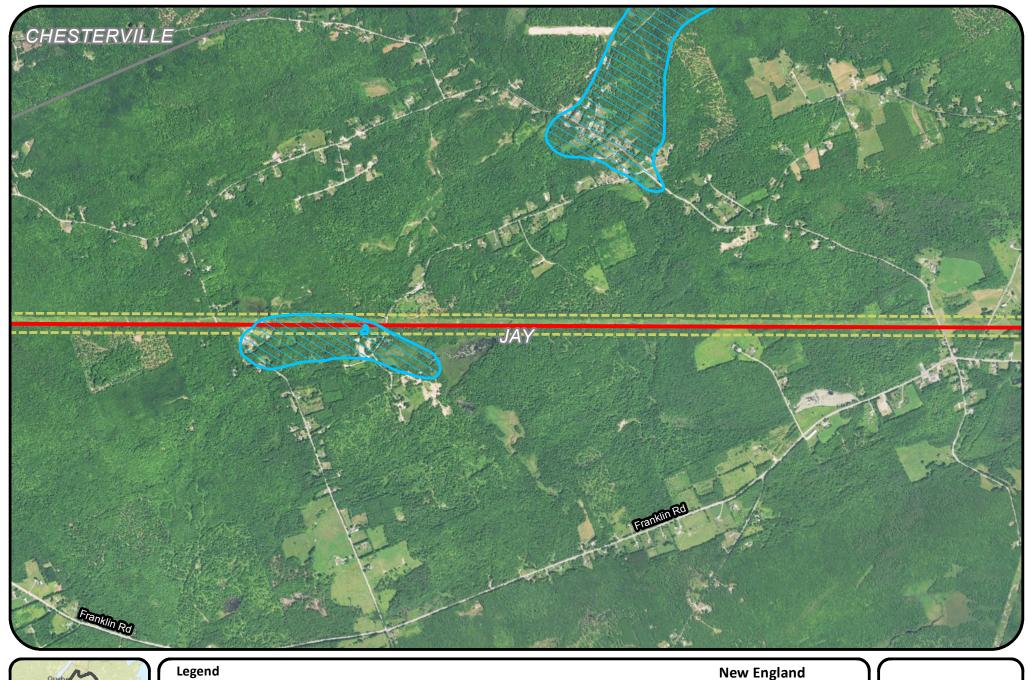

Existing

Aquifer

Proposed

**New England Clean Energy** Connect

Aquifers

Segment 1

Page 11 of 52

Easement Extent