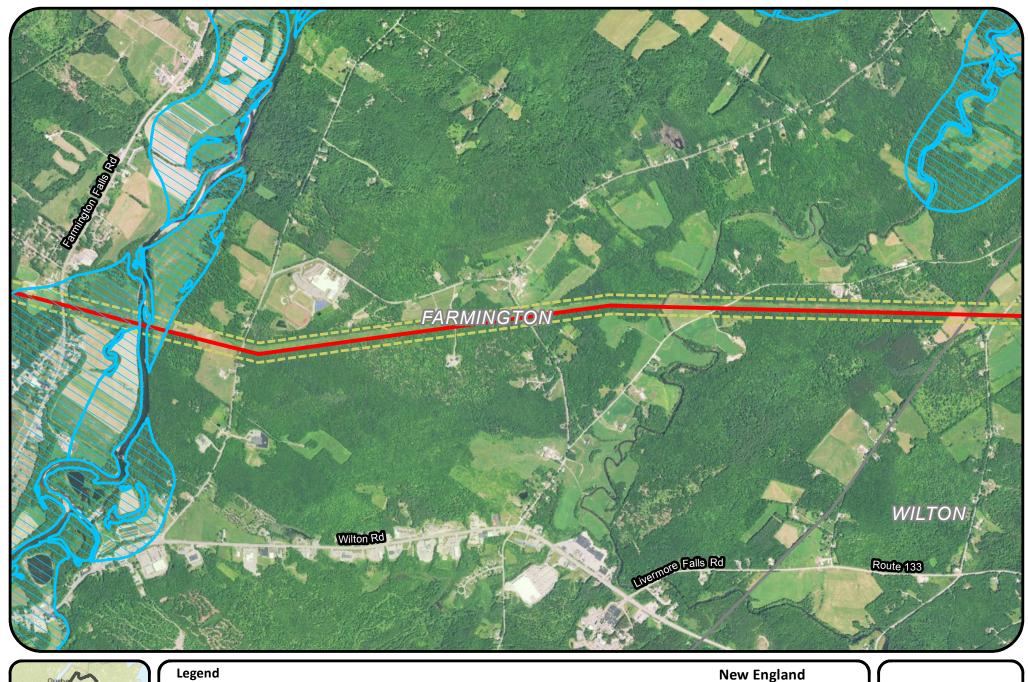

Existing

Aquifer

Proposed

**New England Clean Energy** Connect

Aquifers

Segment 1

Page 11 of 52

Easement Extent