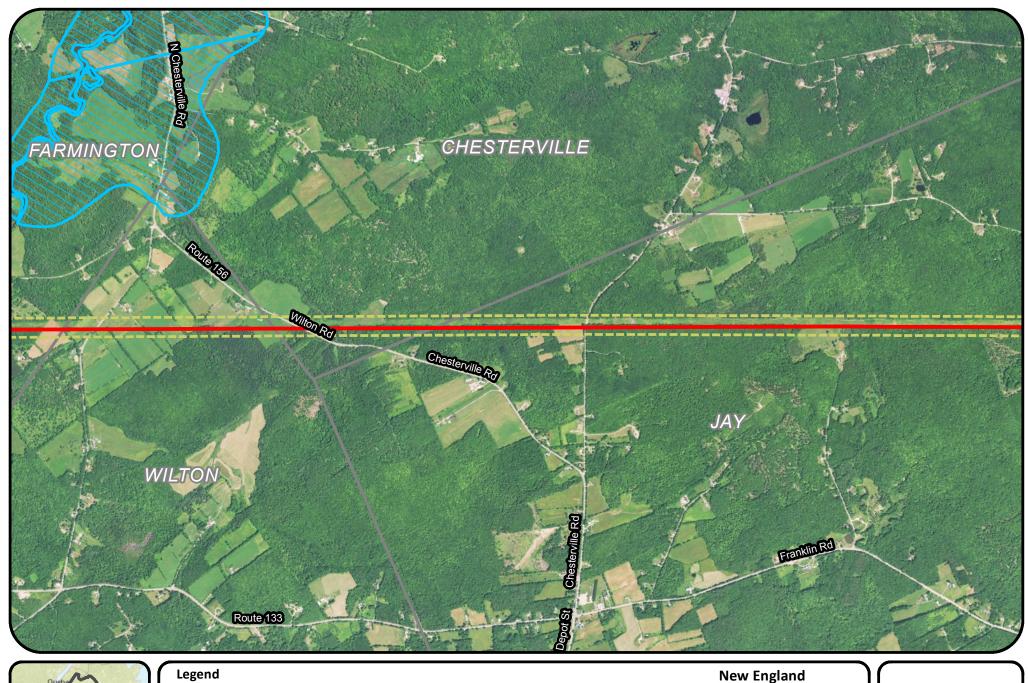

Existing

Aquifer

Proposed

**New England Clean Energy** Connect

Aquifers

Segment 1

Page 11 of 52

Easement Extent