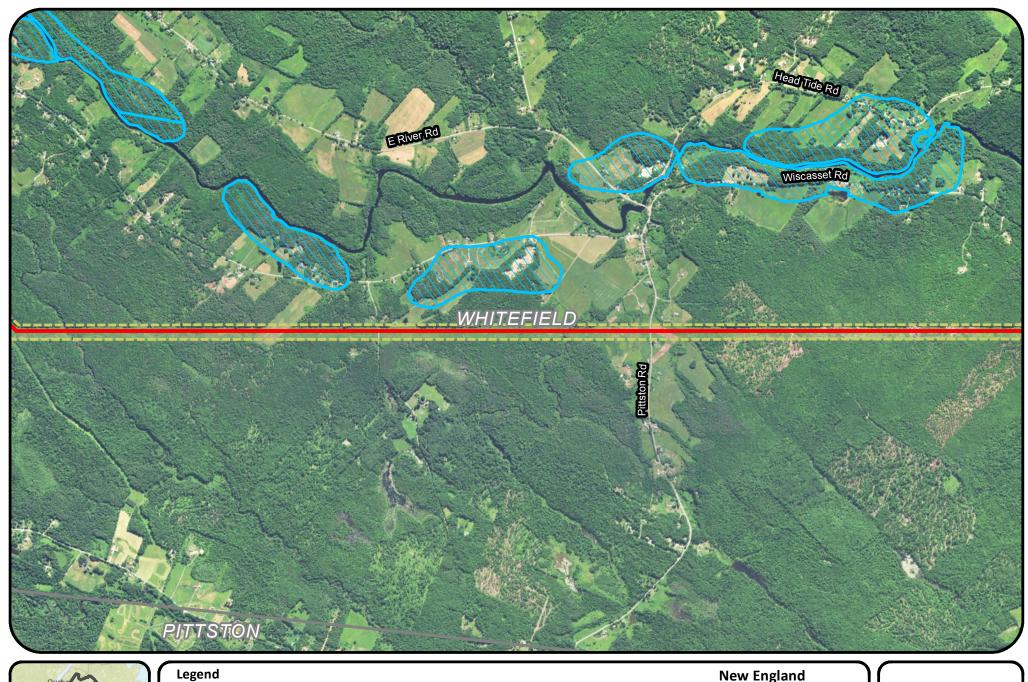

Existing

Aquifer

Proposed

**New England Clean Energy** Connect

Aquifers

Segment 1

Page 11 of 52

Easement Extent