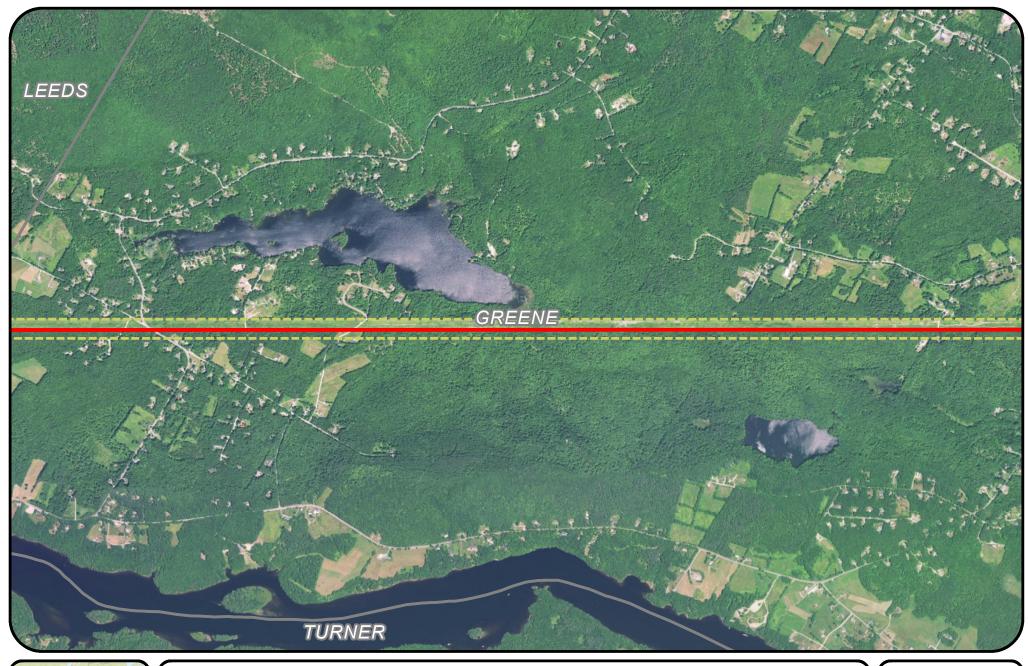

Existing

Aquifer

Proposed

**New England Clean Energy** Connect

Aquifers

Segment 1

Page 11 of 52

Easement Extent