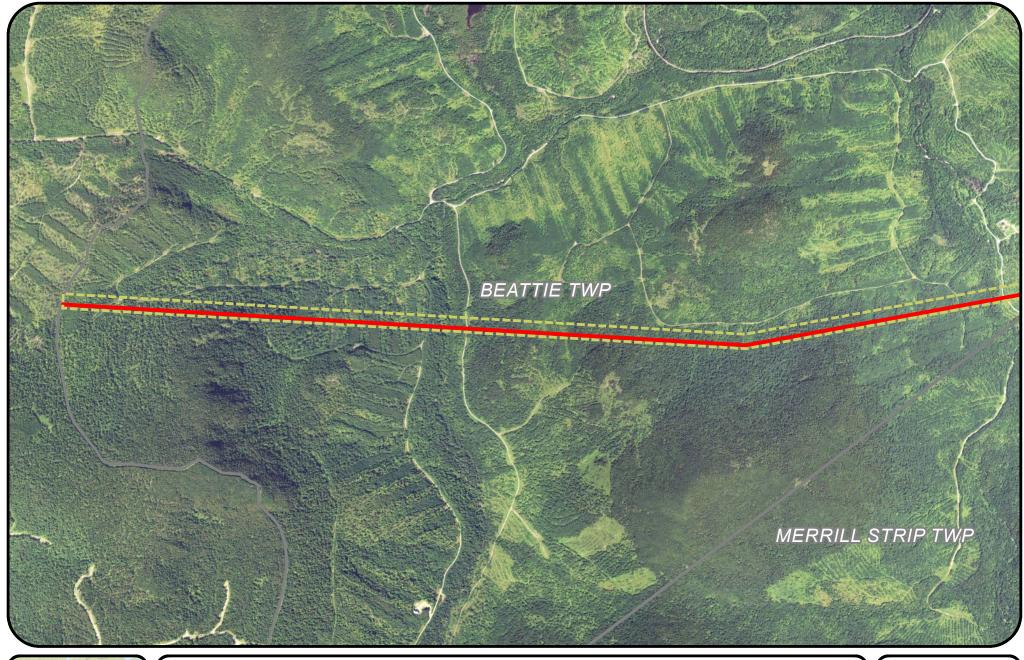

Existing

Aquifer

Proposed

**New England Clean Energy** Connect

Aquifers

Segment 1

Page 11 of 52

Easement Extent