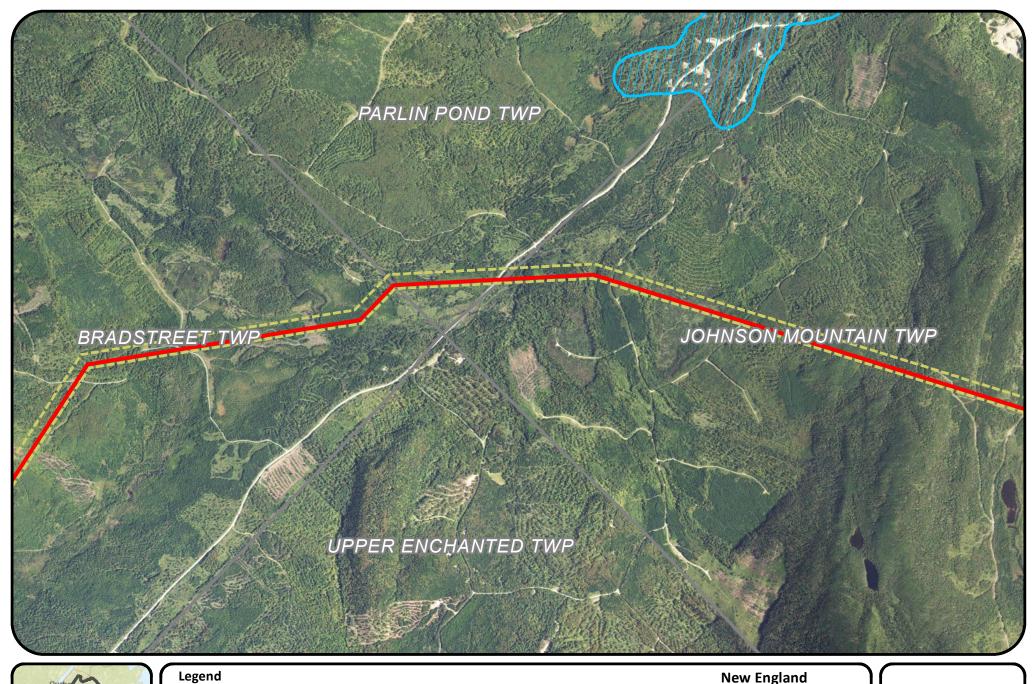

Existing

Aquifer

Proposed

**New England Clean Energy** Connect

Aquifers

Segment 1

Page 11 of 52

Easement Extent