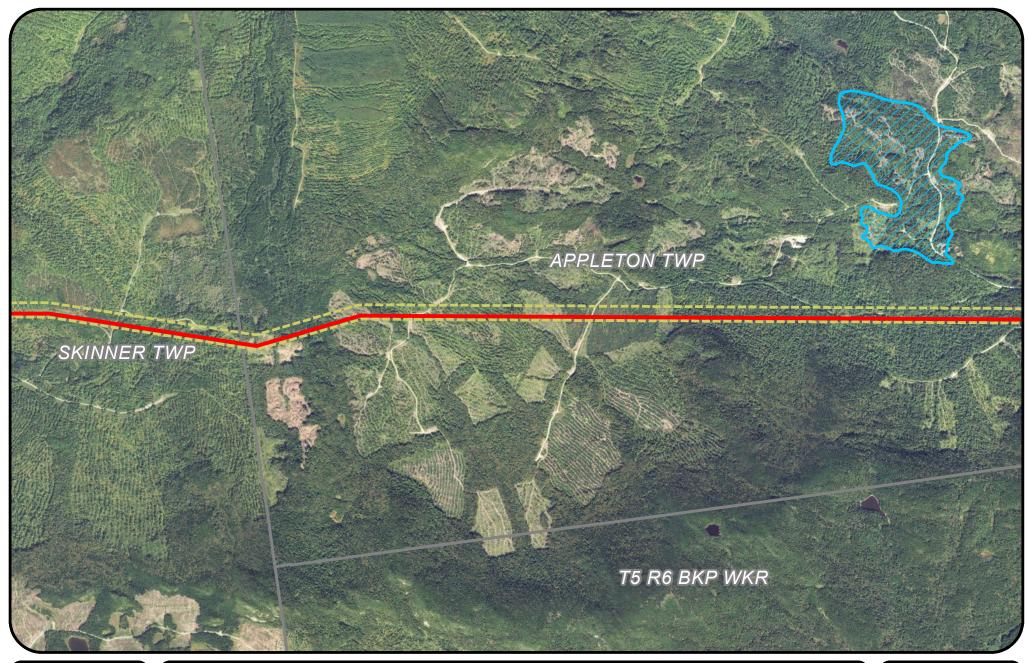

Project Centerline





Aquifer Substations



Existing Proposed



**New England Clean Energy** Connect

Aquifers











Aquifer





Project Centerline



Town Boundary



Existing



Proposed



**New England Clean Energy** Connect

Aquifers









CMP Ownership / Easement Extent





Project Centerline





Town Boundary







Proposed



**New England Clean Energy** Connect

Aquifers









CMP Ownership / Easement Extent



Aquifer Substations



Project Centerline



Town Boundary



Proposed



**New England Clean Energy** Connect

Aquifers















Project Centerline



Existing

Aquifer

Substations



Proposed



**New England Clean Energy** Connect

Aquifers













Project Centerline



Town Boundary



Existing



Proposed



**New England Clean Energy** Connect

Aquifers







CMP Ownership / Easement Extent



Aquifer



Project Centerline



Town Boundary



Existing

Proposed



**New England Clean Energy** Connect

Aquifers







CMP Ownership / Easement Extent







Project Centerline



Existing

Aquifer

Substations



Proposed



**New England Clean Energy** Connect

Aquifers











Aquifer



Project Centerline





Town Boundary