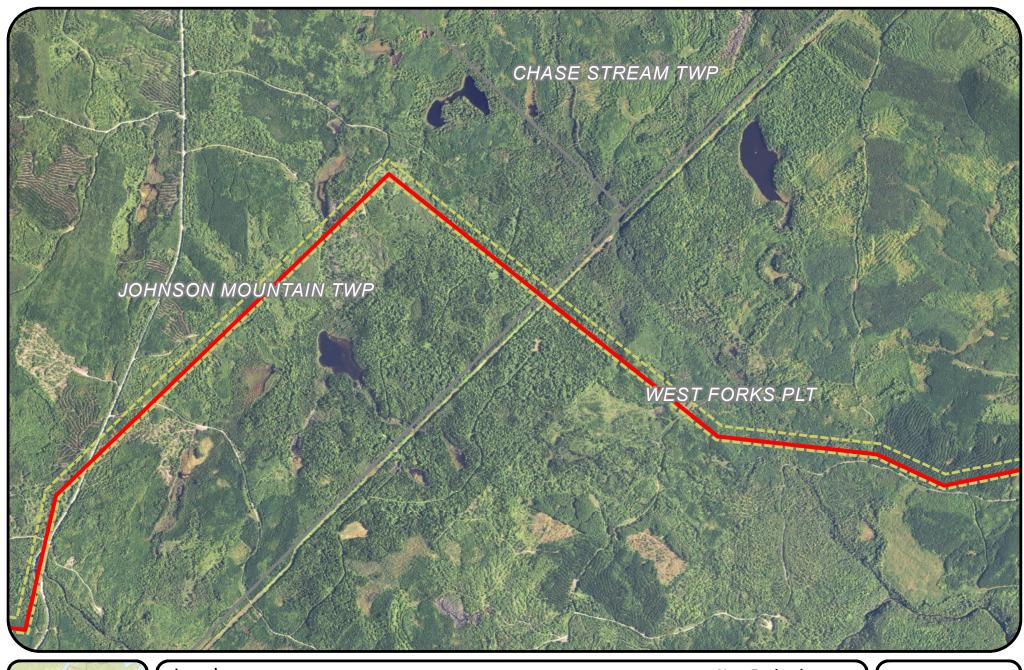

Existing

Aquifer

Proposed

**New England Clean Energy** Connect

Aquifers

Segment 1

Page 11 of 52

Easement Extent