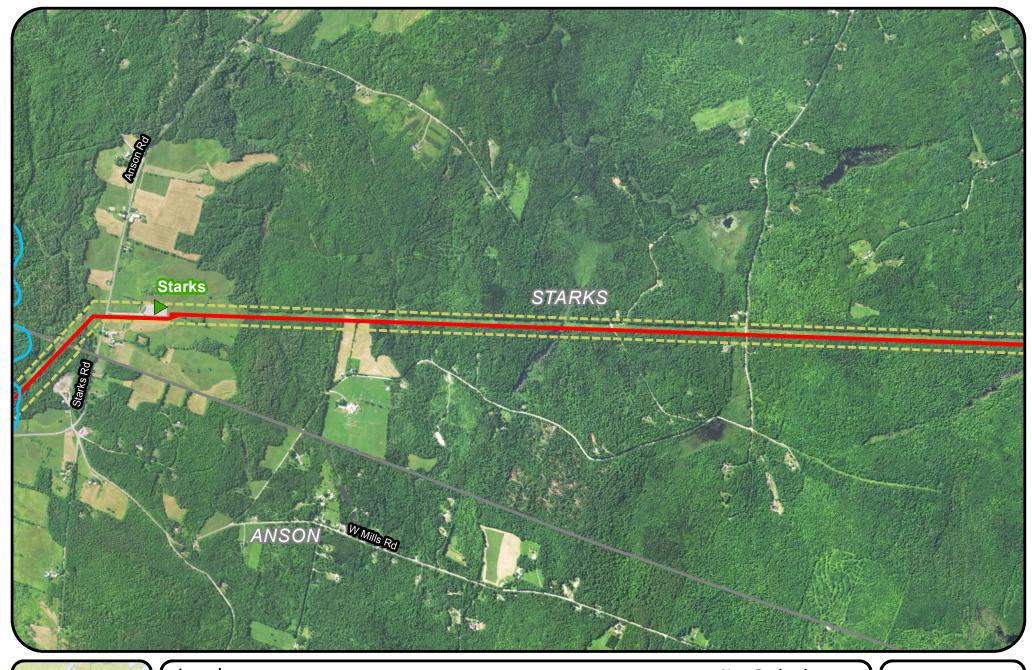

Existing

Aquifer

Proposed

**New England Clean Energy** Connect

Aquifers

Segment 1

Page 11 of 52

Easement Extent