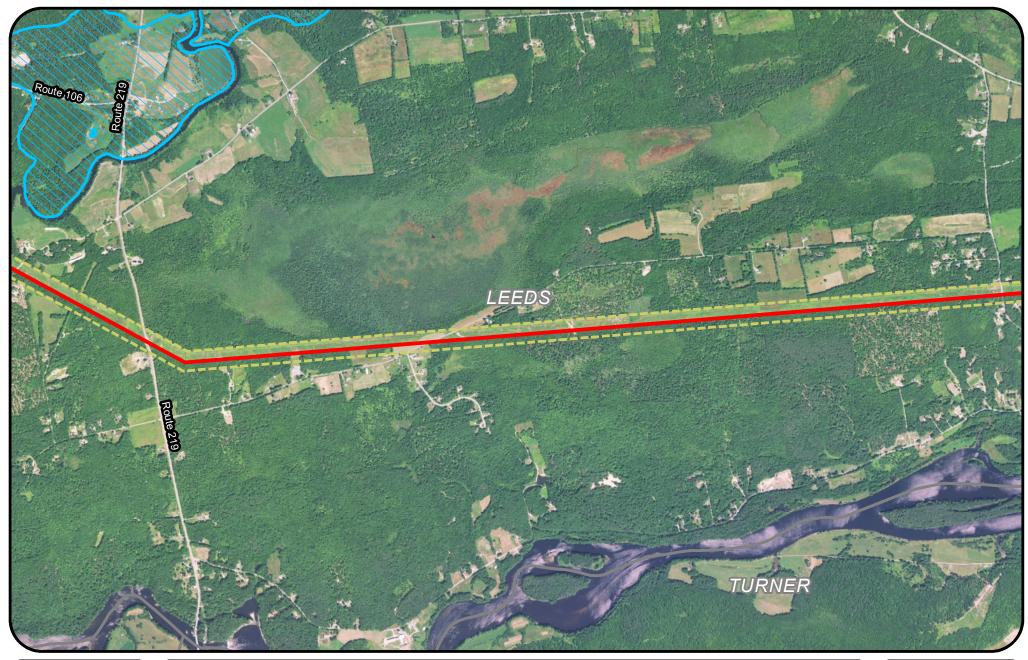

Existing

Aquifer

Proposed

**New England Clean Energy** Connect

Aquifers

Segment 1

Page 11 of 52

Easement Extent

Proposed

**New England Clean Energy** Connect

Aquifers

Segment 1

Page 13 of 52

CMP Ownership / Easement Extent

Project Centerline

Aquifer Substations

Existing

Proposed

**New England Clean Energy** Connect

Aquifers

Segment 1, 2

CMP Ownership / Easement Extent

Project Centerline

Town Boundary