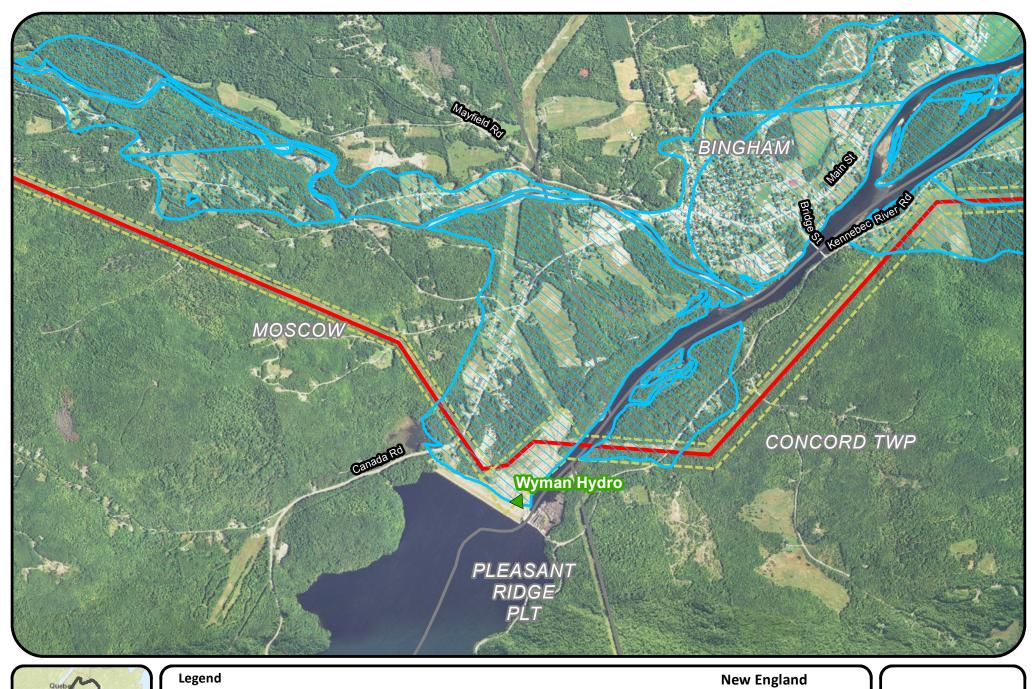

Existing

Aquifer

Proposed

**New England Clean Energy** Connect

Aquifers

Segment 1

Page 11 of 52

Easement Extent