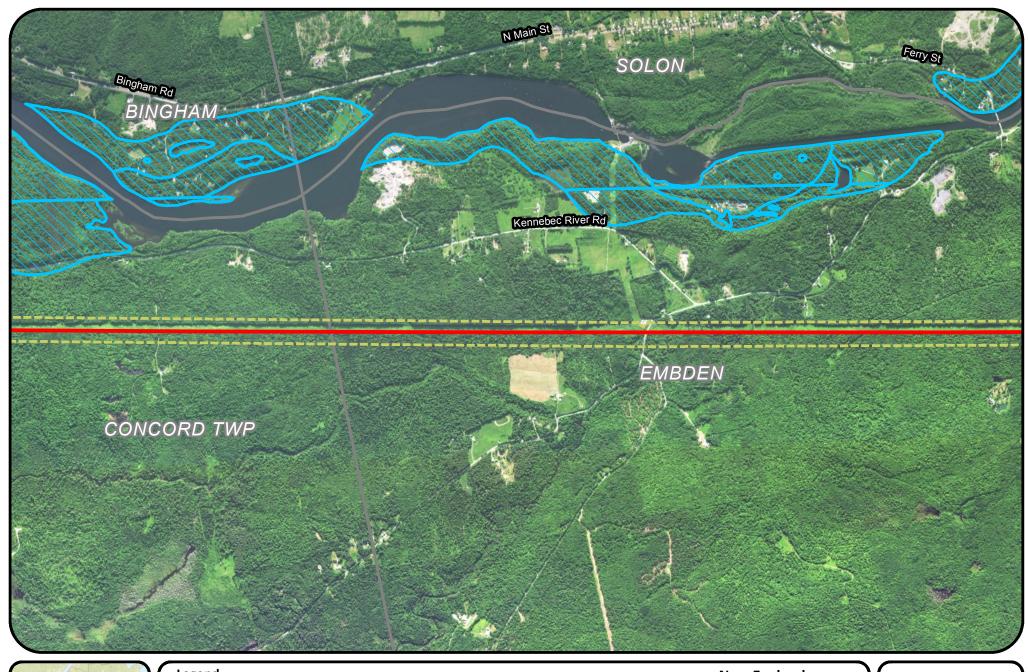

Existing

Aquifer

Proposed

**New England Clean Energy** Connect

Aquifers

Segment 1

Page 11 of 52

Easement Extent