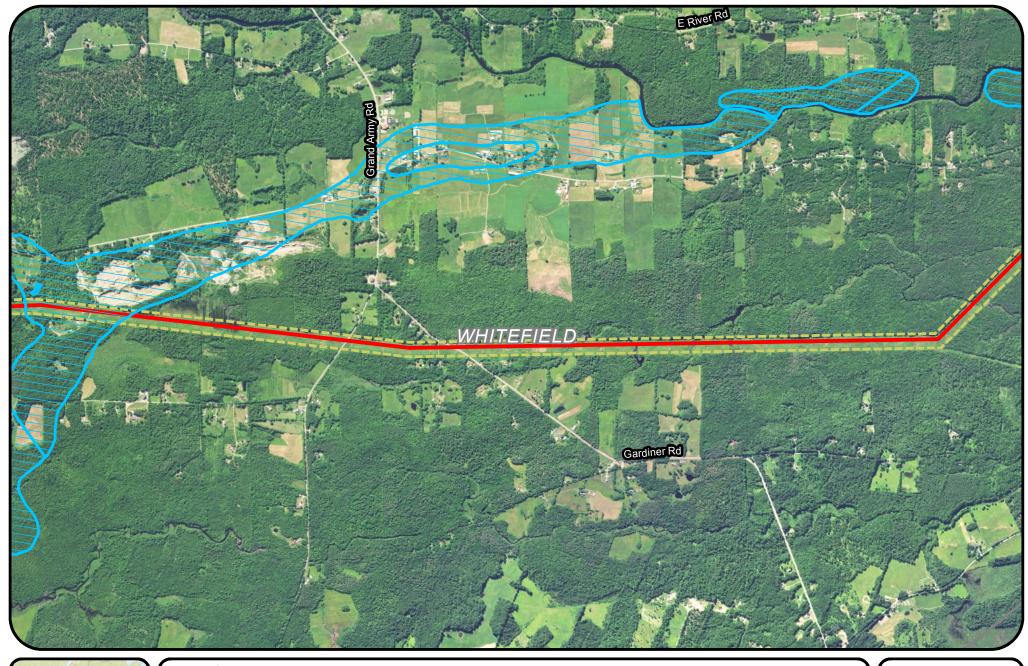

Existing

Aquifer

Proposed

**New England Clean Energy** Connect

Aquifers

Segment 1

Page 11 of 52

Easement Extent