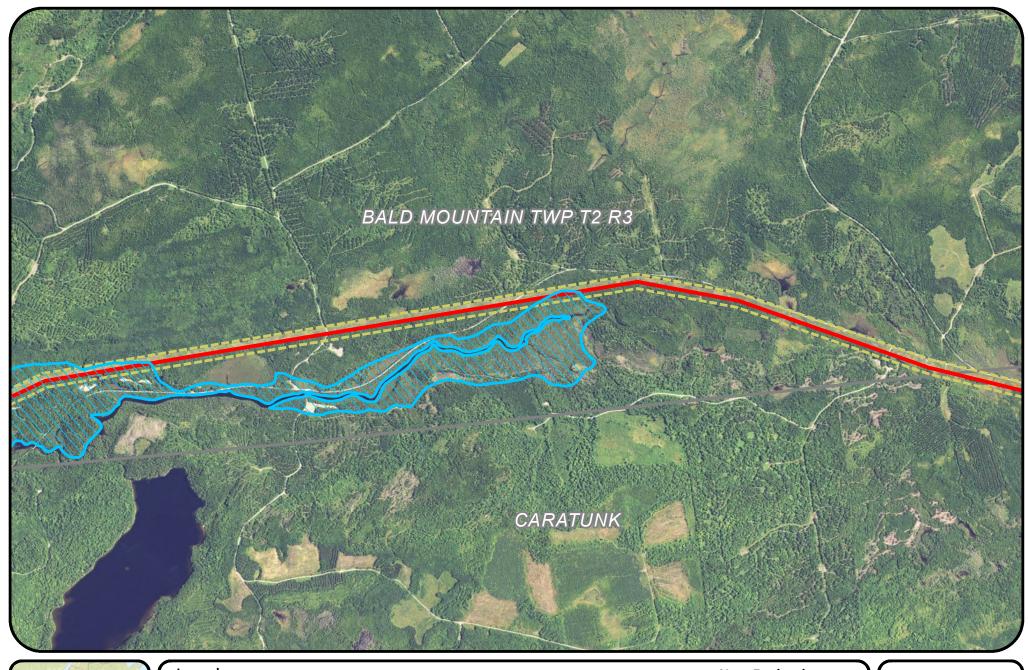

Project Centerline

Aquifer Substations

Existing Proposed

**New England Clean Energy** Connect

Aquifers

Aquifer

Project Centerline

Town Boundary

Existing

Proposed

**New England Clean Energy** Connect

Aquifers

CMP Ownership / Easement Extent

Project Centerline

Town Boundary

Proposed

**New England Clean Energy** Connect

Aquifers

CMP Ownership / Easement Extent

Aquifer Substations

Project Centerline

Town Boundary

Proposed

**New England Clean Energy** Connect

Aquifers

Project Centerline

Existing

Aquifer

Substations

Proposed

**New England Clean Energy** Connect

Aquifers