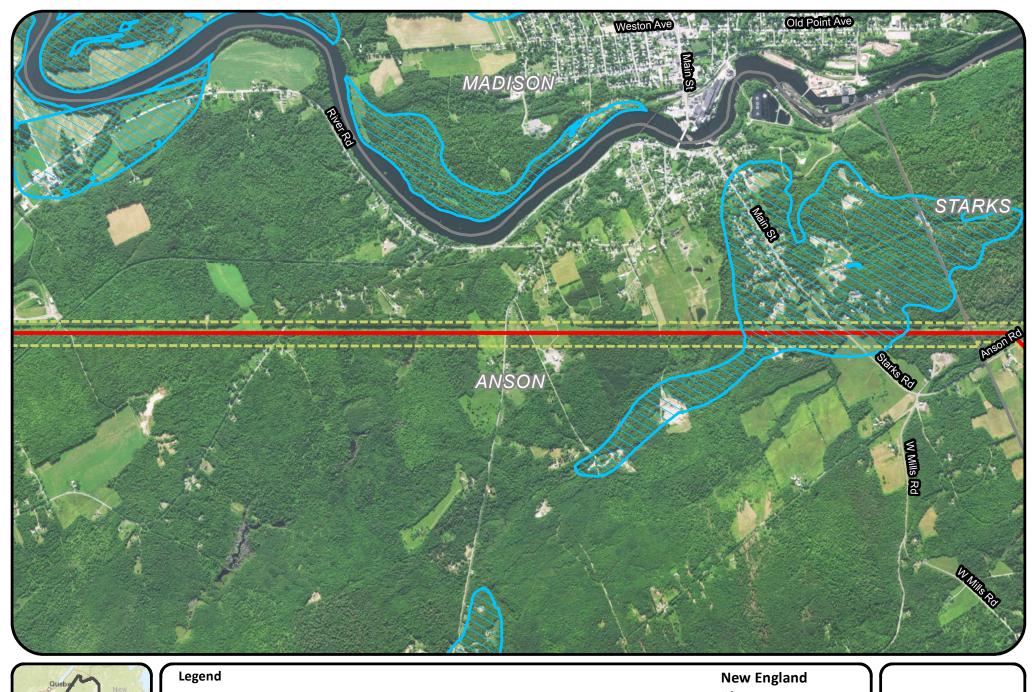

Existing

Aquifer

Proposed

**New England Clean Energy** Connect

Aquifers

Segment 1

Page 11 of 52

Easement Extent