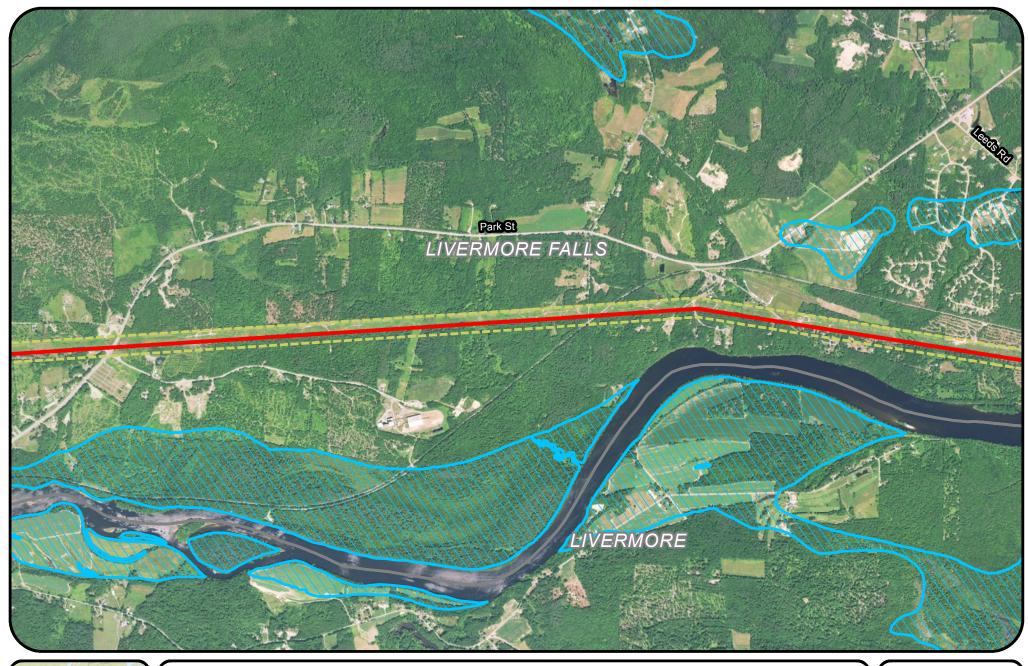

Existing

Aquifer

Proposed

**New England Clean Energy** Connect

Aquifers

Segment 1

Page 11 of 52

Easement Extent