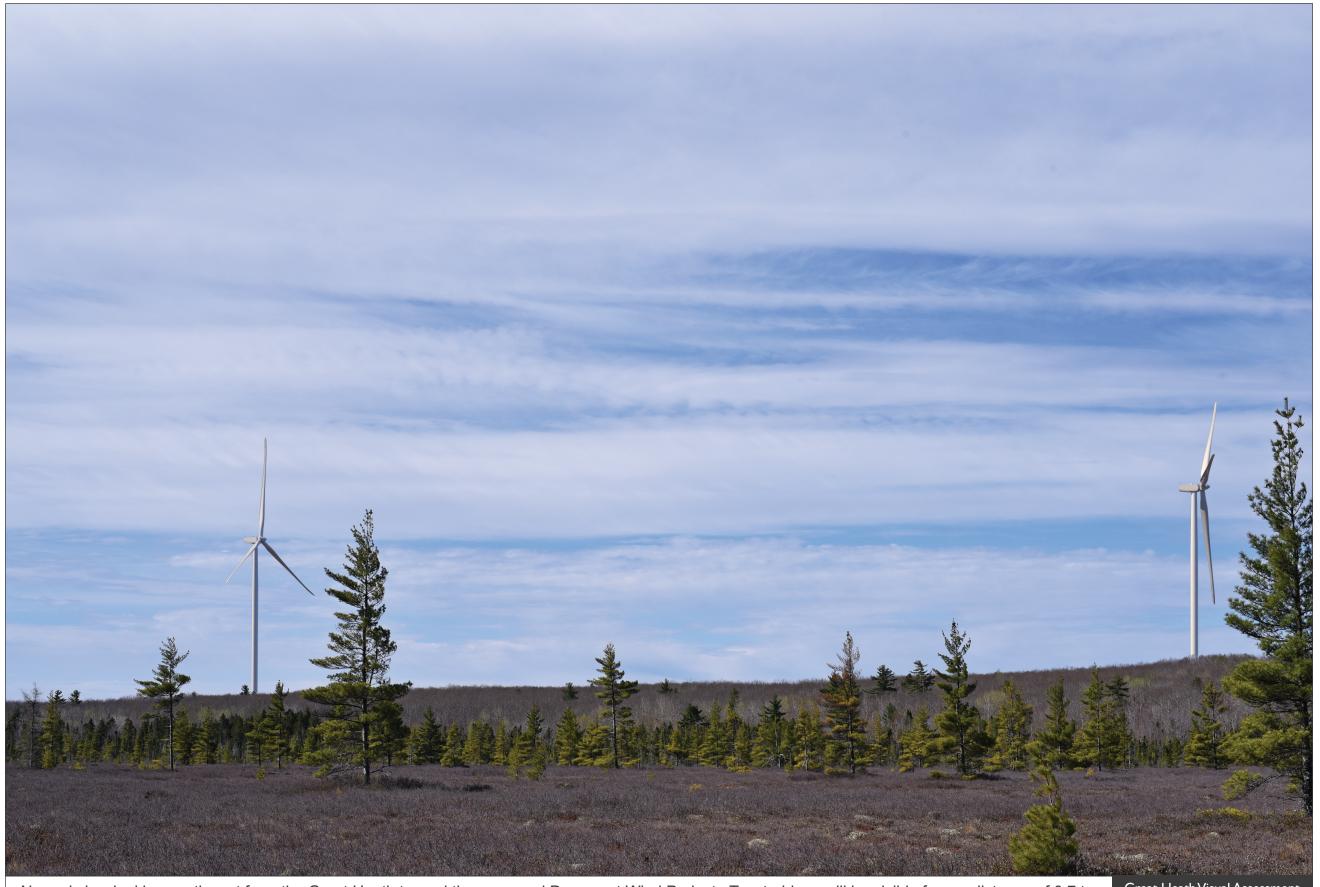

Normal view looking southwest from the Great Heath.

Great Heath Visual Assessment June 4, 2021 Page 2 of 10

Normal view looking southwest from the Great Heath toward the proposed Downeast Wind Project. Two turbines will be visible from a distance of 0.7 to 0.85 miles.