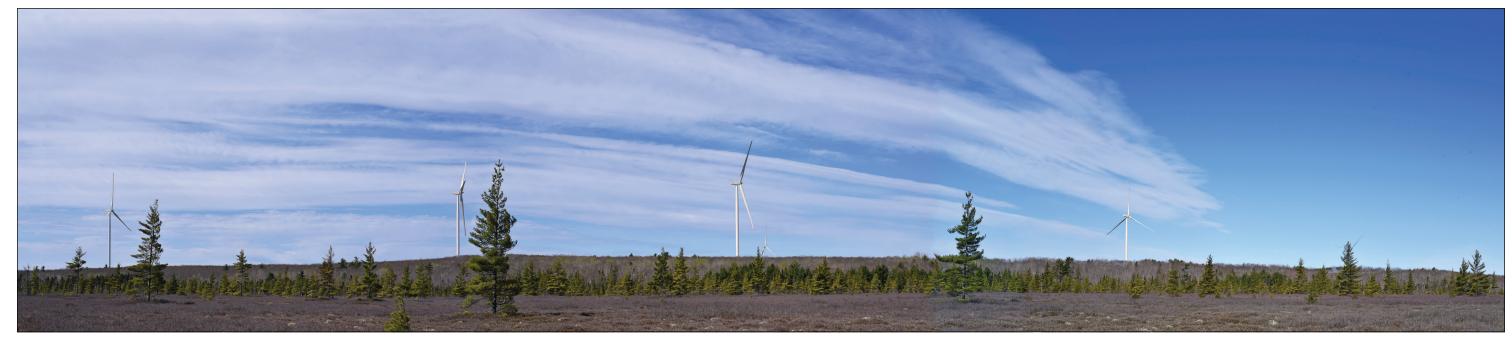

## PHOTOSIMULATION 1: GREAT HEATH, T18 MD BPP

Panoramic view looking south to northwest from the Great Heath toward a portion of the proposed Downeast Wind Project. Six turbines will be visible looking in this direction from a distance of 0.6 to 1.6 miles.