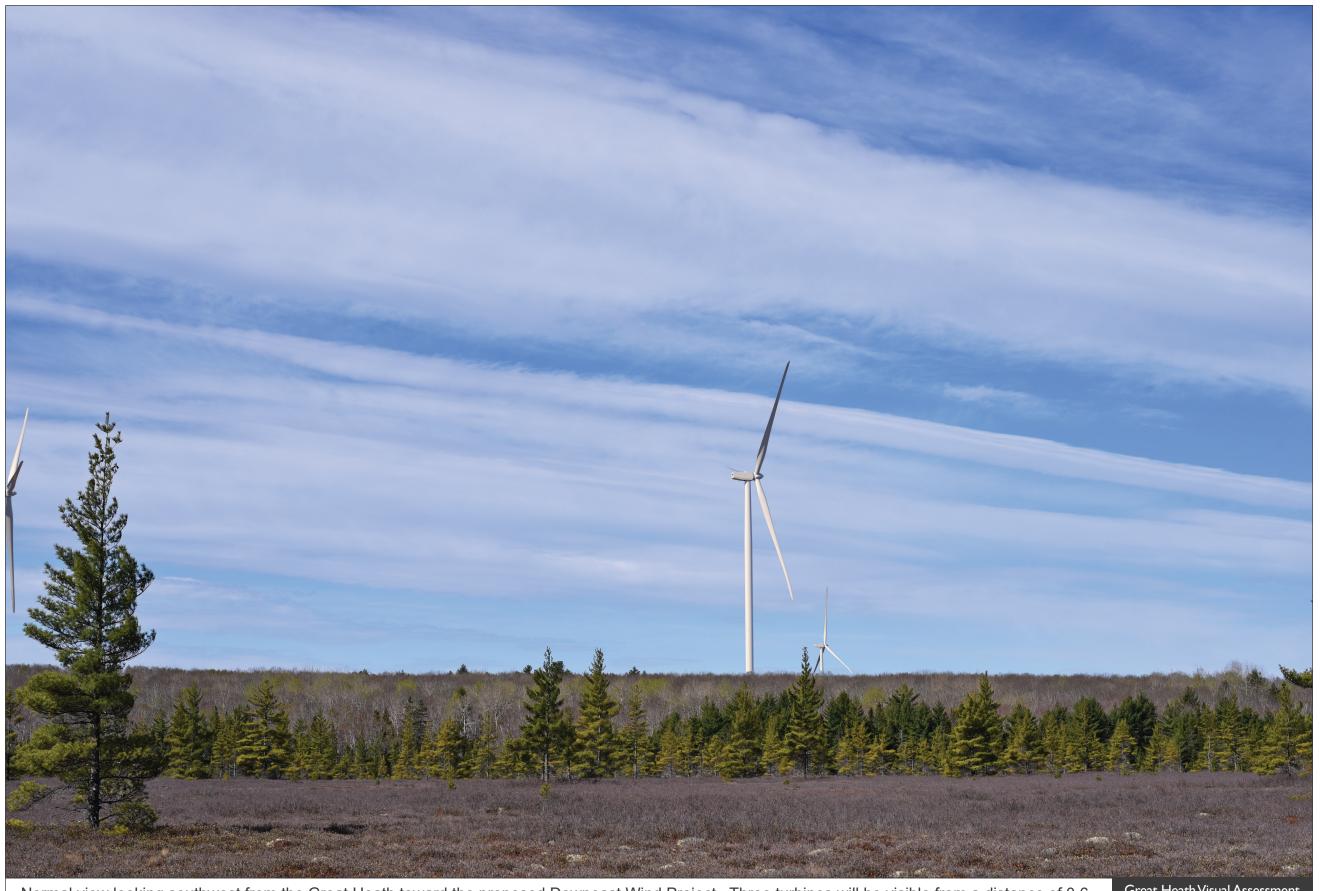

Great Heath Visual Assessment June 4, 2021 Page 3 of 10

Normal view looking southwest from the Great Heath.

Great Heath Visual Assessment June 4, 2021 Page 4 of 10

Normal view looking southwest from the Great Heath toward the proposed Downeast Wind Project. Three turbines will be visible from a distance of 0.6 to 1.5 miles.