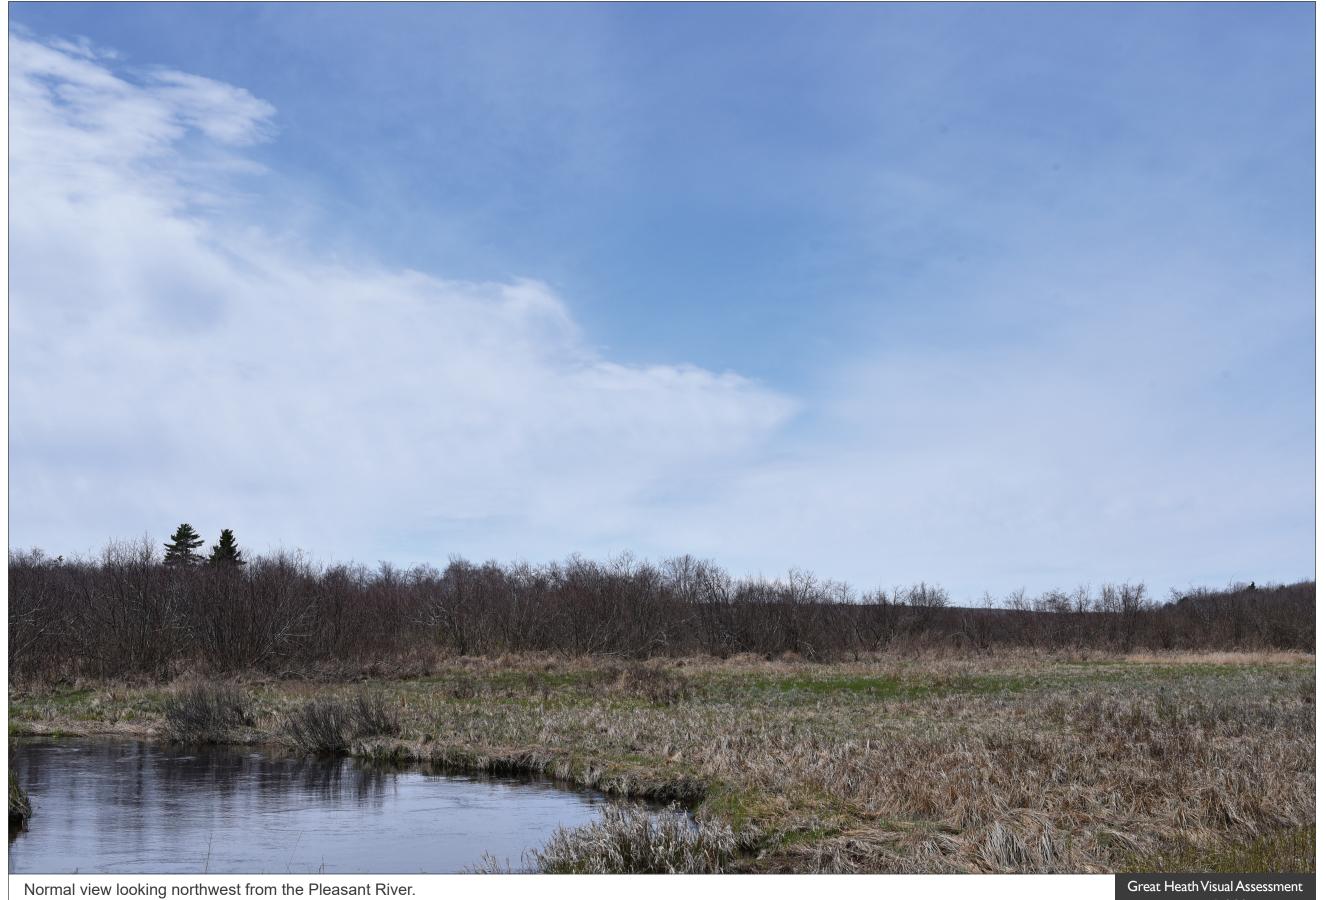

Great Heath Visual Assessment June 4, 2021 Page 9 of 10

Normal view looking northwest from the Pleasant River toward the proposed Downeast Wind Project. Five turbines and the blades of one turbine will be visible looking in this direction from a distance of 2.0 to 3.8 miles.