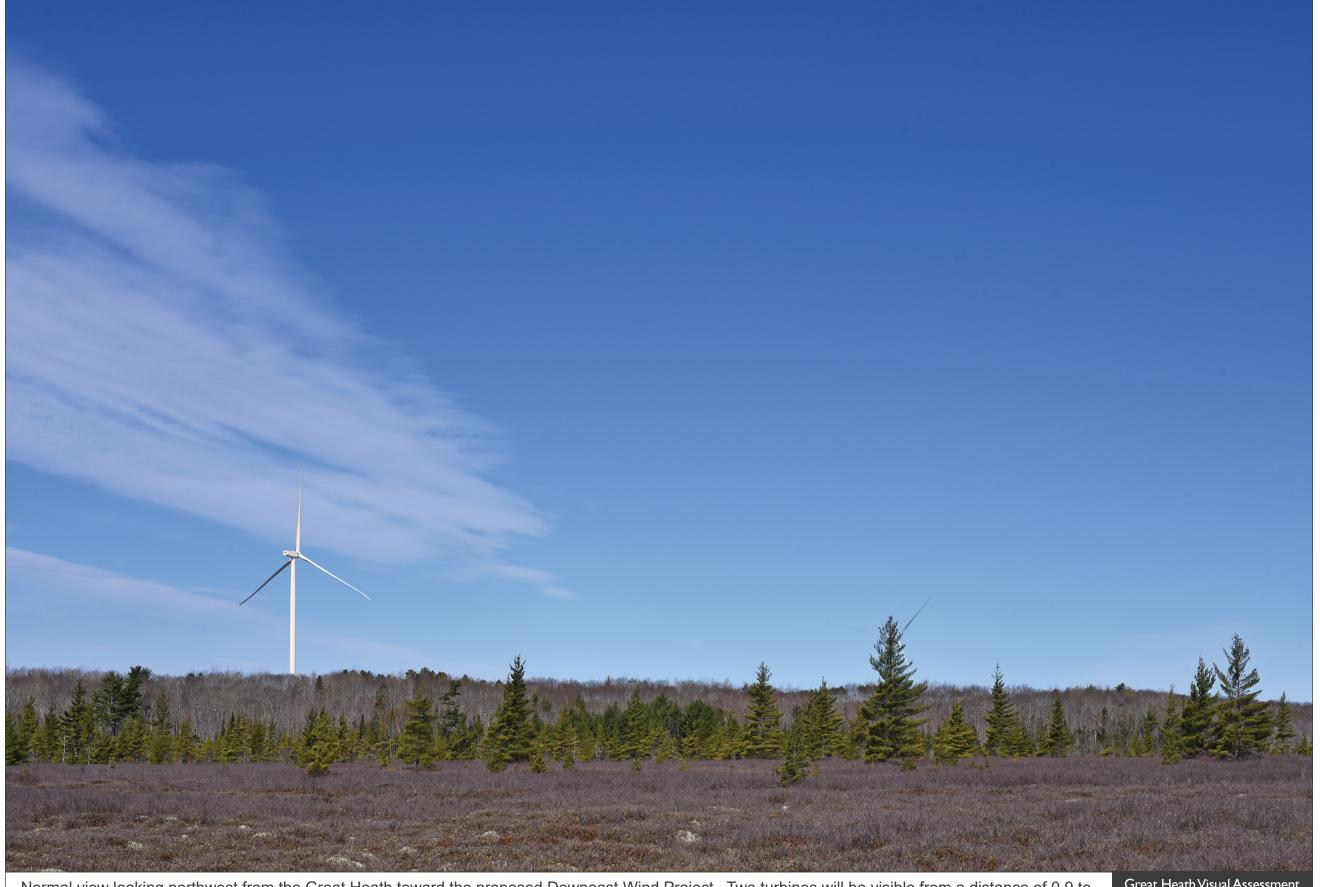

Great Heath Visual Assessment June 4, 2021 Page 5 of 10

Normal view looking northwest from the Great Heath.

Great Heath Visual Assessment June 4, 2021 Page 6 of 10

Normal view looking northwest from the Great Heath toward the proposed Downeast Wind Project. Two turbines will be visible from a distance of 0.9 to 1.6 miles.