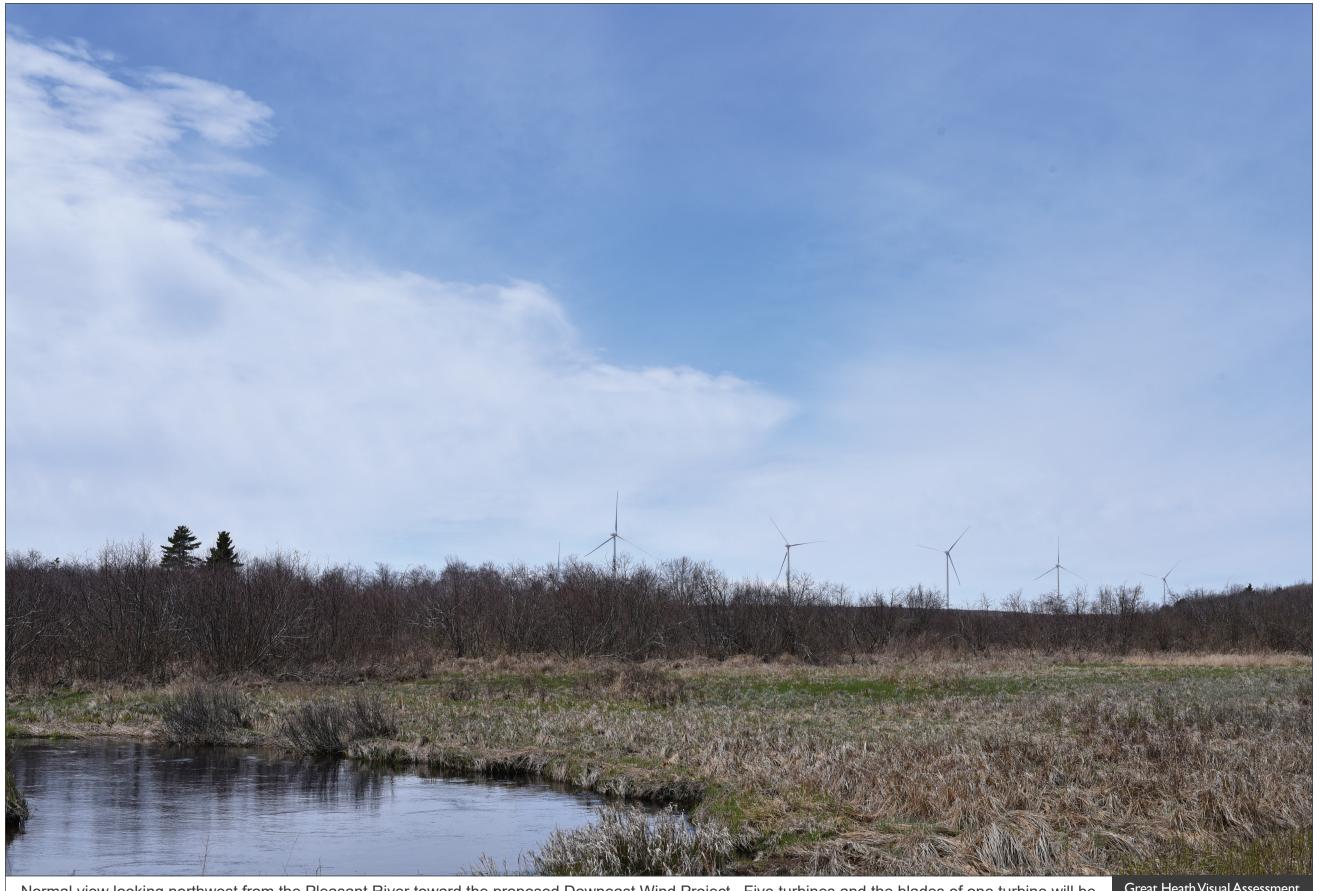

Great Heath Visual Assessment June 4, 2021 Page 9 of 10

Normal view looking northwest from the Pleasant River toward the proposed Downeast Wind Project. Five turbines and the blades of one turbine will be visible looking in this direction from a distance of 2.0 to 3.8 miles.