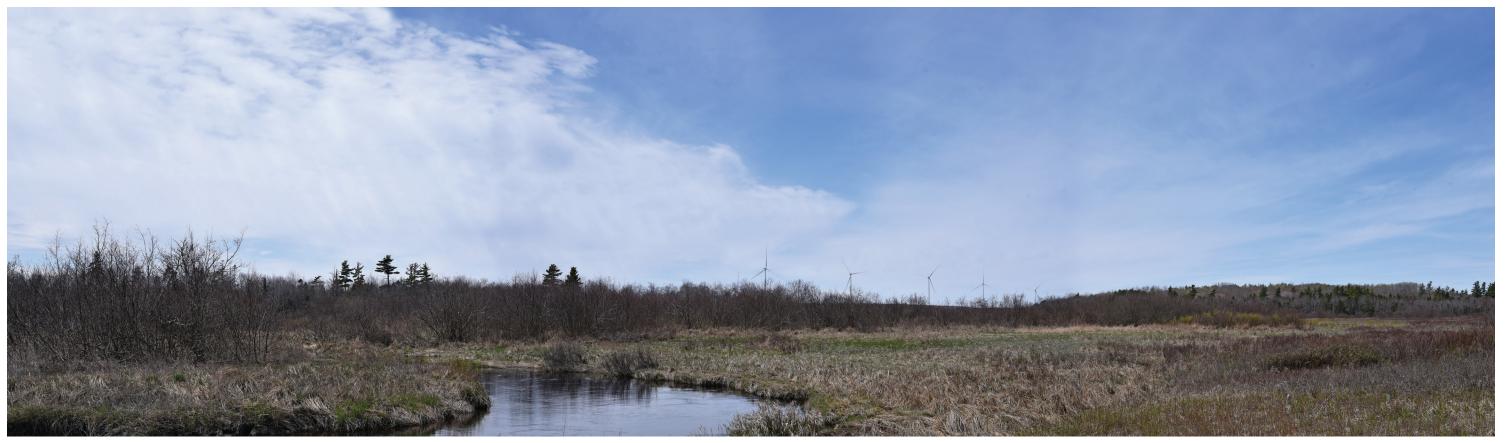

## PHOTOSIMULATION 2: PLEASANT RIVER, T18 MD BPP

Panoramic view looking southwest to northwest from the Pleasant River toward a portion of the proposed Downeast Wind Project. Five turbines and the blades of one turbine will be visible looking in this direction from a distance of 2.0 to 3.8 miles.