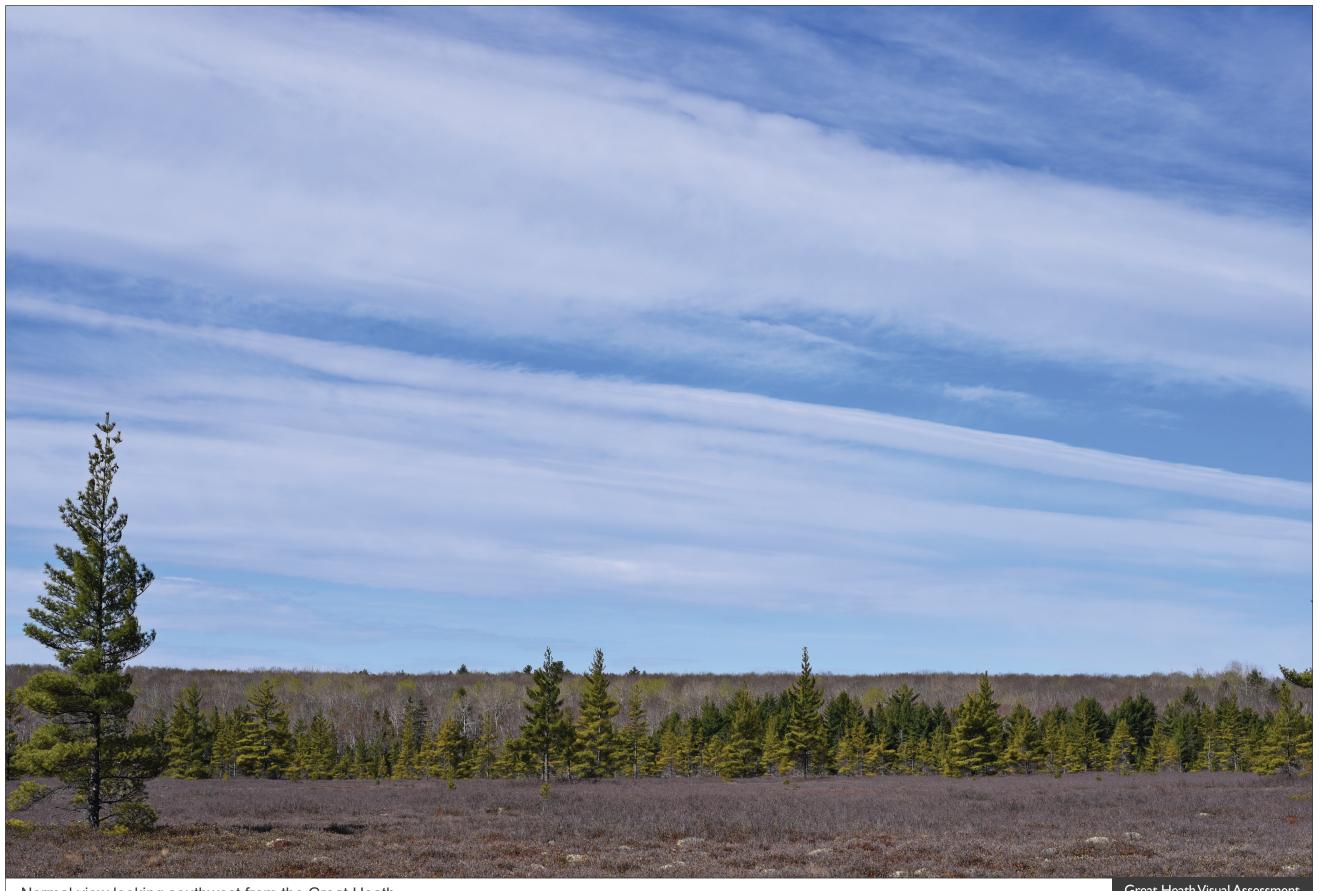

Great Heath Visual Assessment June 4, 2021 Page 3 of 10

Normal view looking southwest from the Great Heath.

Great Heath Visual Assessment June 4, 2021 Page 4 of 10

Normal view looking southwest from the Great Heath toward the proposed Downeast Wind Project. Three turbines will be visible from a distance of 0.6 to 1.5 miles.