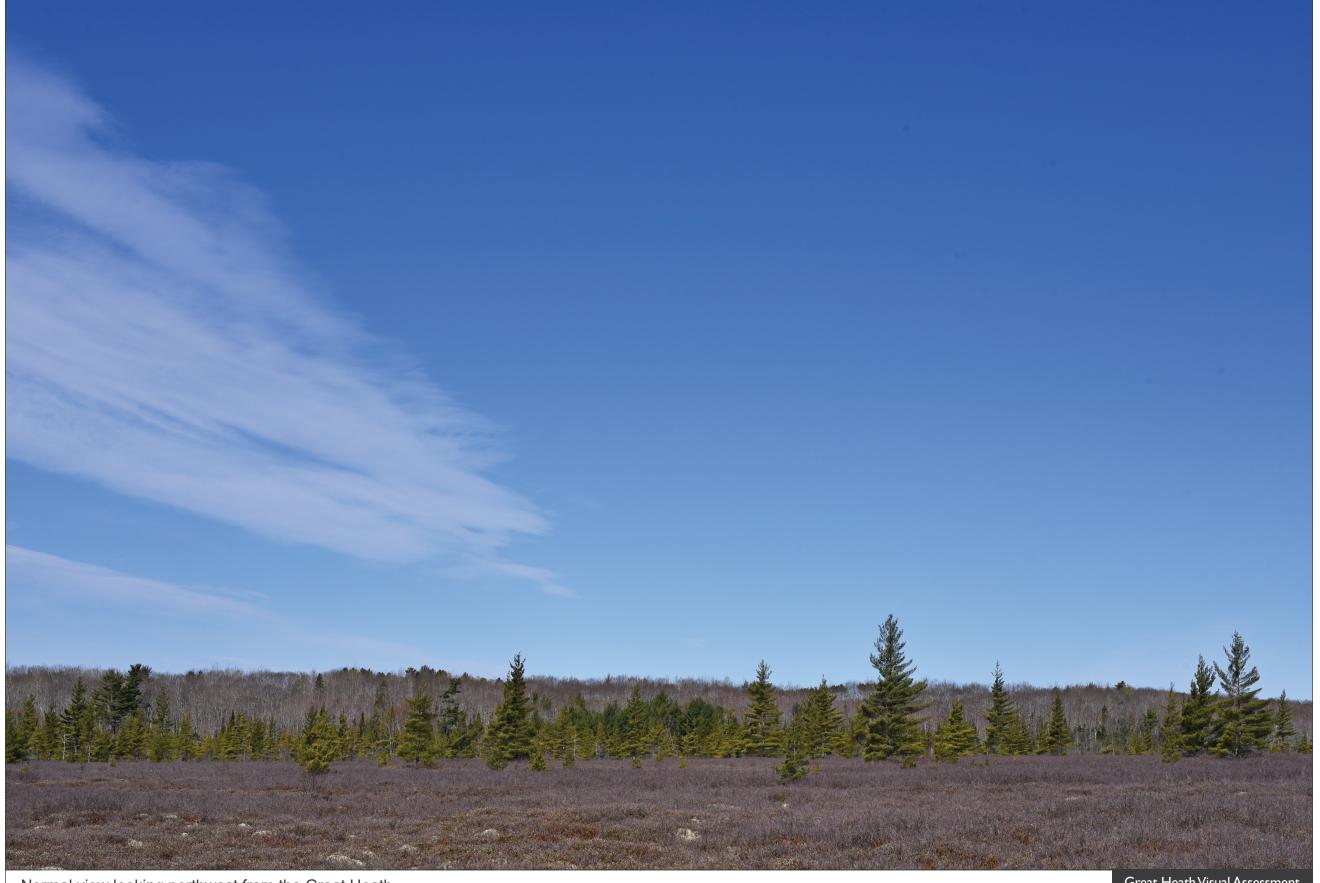

Great Heath Visual Assessment June 4, 2021 Page 5 of 10

Normal view looking northwest from the Great Heath.

Great Heath Visual Assessment June 4, 2021 Page 6 of 10

Normal view looking northwest from the Great Heath toward the proposed Downeast Wind Project. Two turbines will be visible from a distance of 0.9 to 1.6 miles.