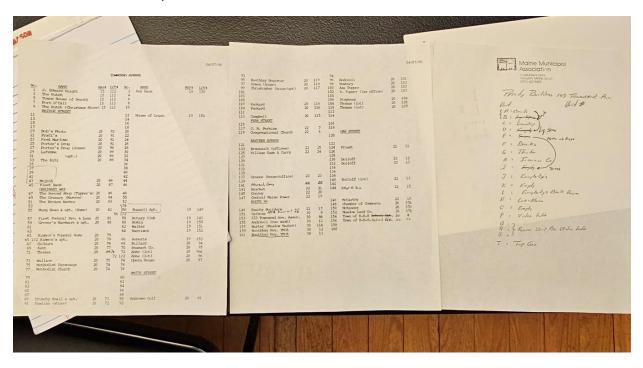

#### Townsend Avenue Map & Lot list

Page 1

|          |                                        |          |          |          |                   |                      | 04/07/90 |  |
|----------|----------------------------------------|----------|----------|----------|-------------------|----------------------|----------|--|
|          |                                        |          | TOWNS    | SEND AVE | <b>N</b> UE       |                      |          |  |
| No.      | NAME                                   |          | - cm#    | No       | NAME              | MAP#                 | LOT#     |  |
| 1        | U. Enwand v.                           | MAP#     | LOT#     | No. 2    | Key Bank          | 19                   | 158      |  |
| 3 5      |                                        | 15       | 112      | 4        |                   |                      |          |  |
| 7        | Towne House of D                       | 15       | 112      | 6        |                   |                      |          |  |
| 9        | -010 0 (311                            | 15       | 112      | 8        |                   |                      |          |  |
|          | The Hutch (Christmas Stor              | e) 15    | 112      | 10       |                   |                      |          |  |
| 11       | BRIDGE STREET                          |          |          | 12       | House of Logan    | 19                   | 154      |  |
| 13       |                                        |          |          | 14       | notise of baryant |                      |          |  |
| 15       |                                        |          |          | 16       |                   |                      |          |  |
| 17       |                                        |          |          | 18       |                   |                      |          |  |
| 19       | Bob's Photo                            | 20       | 92       | 20       |                   |                      |          |  |
| 21       | Pratt's                                | 20       | 91       | 22       |                   |                      |          |  |
| 23       | Fred Marlowe                           | 20       | 91       | 24       |                   |                      |          |  |
| 25       | Porter's Drug                          | 20       | 91       | 26<br>28 |                   |                      |          |  |
| 27 29    | Porter's Drug (Jones)                  | 20<br>20 | 90       | 30       |                   |                      |          |  |
| 31       | LaFemme (ant )                         | 20       | 89       | 32       |                   |                      |          |  |
| 33       | The Ritz                               | 20       | 89       | 34       |                   |                      |          |  |
| 35       | THE RICZ                               | 20       | · ·      | 36       |                   |                      |          |  |
| 37       |                                        |          |          | 38       |                   |                      |          |  |
| 39       |                                        |          |          | 40       |                   |                      |          |  |
| 41       |                                        |          |          | 42       |                   |                      |          |  |
| 43       | Wojcik                                 | 20       | 88       | 44       |                   |                      |          |  |
| 45       | Fleet Bank                             | 20       | 87       | 46       |                   |                      |          |  |
| 1        | GRAINARY WAY                           | 1 20     | 86       | 48       |                   |                      |          |  |
| 47       | The Second Shop (Tupper's              | 20       | 84       | 50       |                   |                      |          |  |
| 49       | The Granary (Maroon) The Broken Anchor | 20       | 83       | 52       |                   |                      |          |  |
| 51<br>53 | THE BLOKEH ANCHOL                      |          |          | 554      |                   |                      |          |  |
| 55       | Mung Bean & apt. (Hume)                | 20       | 82       | 56       | Buzzell Apt.      | 19                   | 149      |  |
| 55       |                                        |          |          | 56 172   |                   |                      |          |  |
| 57       | First Federal Sav. & Loan              | 20       | 81       | 58       | Rotary Club       | 19                   |          |  |
| 59       | Grover's Hardware & apt.               | 20       | 80       | 60       | Romig             | 19                   |          |  |
| 61       |                                        |          |          | 62       | Walker            | 19                   |          |  |
| 63       |                                        | 00       | 70       | 64       | Harrison          | 15                   | 152      |  |
| 65       | Simmon's Funeral Home                  | 20       | 79<br>79 | 66       | Roberts           | 19                   | 153      |  |
|          | 2 Simmon's apt.                        | 20<br>20 | 79       | 68       | Billard           | 20                   |          |  |
| 67       | Colburn                                | 20       | 77       | 70       | Seamark Co.       | 20                   |          |  |
| 69       | Kent<br>Thomas                         | 20       | -957     |          | Abbe (lot)        | 20                   |          |  |
| 71       | mones                                  | 20       |          | 72 1/2   | Abbe (lot)        | 2                    |          |  |
| 73       | Wallace                                | 20       | 75       | 74       | Opera House       | 2                    |          |  |
| 75       | Methodist Parsonage                    | 20       | 74       | 76       | opara moneo       |                      |          |  |
| 77       | Methodist Church                       | 20       | 74       | 78       |                   |                      |          |  |
| "        | ricarda dinadi                         |          |          |          | SMITH STREET      |                      |          |  |
| 79       |                                        |          |          | 80       |                   |                      |          |  |
| 81       |                                        |          |          | 82       |                   |                      |          |  |
| 83       |                                        |          |          | 84       |                   |                      |          |  |
| 85       |                                        |          |          | 86       |                   |                      |          |  |
| 87       |                                        |          |          | 88       |                   |                      |          |  |
| 89       | Crunchy Snail & apt.                   | 20       | 73.      | 90       | Andrews Gulf      |                      | 20 99    |  |
| 91       | Pawlina (store)                        | 20       | 72       | 92       |                   | Branch Branch Branch |          |  |

Page 2 No. 149 Townsend Avenue. Peachy Builders Map 22 Lot 17

|            |                                                 |          |            |            |                                 |          | 04/07/90 |
|------------|-------------------------------------------------|----------|------------|------------|---------------------------------|----------|----------|
| 93         |                                                 |          |            |            |                                 |          |          |
| A COLOR    | Booth.                                          |          |            | 94         |                                 |          |          |
|            | Boothbay Register                               | 20       | 119        | 96         | Andreoli                        | 20       | 101      |
|            |                                                 | 20       | 118        | 98         | Newbury                         | 20       | 102      |
| 01         | Christopher (house/apt)                         | 20       | 117        | 100        | Asa Tupper                      | 20       | 103      |
| 03         |                                                 |          |            | 102        | S. Tupper (law office)          | 20       | 103      |
| 05         |                                                 |          |            | 104        | a. 1                            | 20       | 104      |
| 07         | Packard                                         | 20       | 116        | 106        | Stephens                        | 20<br>20 | 105      |
| 09         | Packard                                         | 20<br>20 | 116<br>116 | 108<br>110 | Thomas (lot) Thomas (lot)       | 20       | 105      |
| 11         |                                                 | 20       | 110        | 112        | Thomas (100)                    |          |          |
| 13         | Campbell                                        | 20       | 115        | 114        |                                 |          |          |
|            | PEAR STREET                                     |          |            |            |                                 |          |          |
| 15         |                                                 |          |            | 116        |                                 |          |          |
| 17         | J. B. Perkins                                   | 22       | 7          | 118        |                                 |          |          |
| 19         | Congregational Church                           | 22       | 6          | 100        | OAK STREET                      |          |          |
|            | Ela concioni, autra esta                        |          | •          | 120        |                                 |          |          |
| 21         | EASTERN AVENUE                                  |          |            | 122        |                                 |          |          |
| 23         | Arsenault (offices)                             | 22       | 25         | 124        | Friant                          | 22       | 11       |
| 25         | Village Cash & Carry                            | 22       | 24         | 126        |                                 |          |          |
| 27         | village cash a carry                            |          |            | 128        |                                 | 00       | 10       |
| 29         |                                                 |          |            | 130        | Dolloff                         | 22<br>22 | 12<br>13 |
| 31         |                                                 |          |            | 132        | Dolloff                         | 22       | 13       |
| .33        |                                                 |          |            | 134        |                                 |          |          |
| 135        |                                                 | 22       | 23         | 136<br>138 |                                 |          |          |
| .37        | Greene (house/office)                           | 22       | 23         | 140        | Dolloff (lot)                   | 22       | 13       |
| L39        | Howard, Gary                                    | 22       | 22         | 142        |                                 |          |          |
| L41<br>L43 | Bracket                                         | 22       | 21.        | 144.       | Shop N Sovo                     | 22       | 15       |
| L45        | Conley                                          | 22       | 20         |            |                                 |          |          |
| 147        | Central Maine Power                             | 22       | 19         | 1.46       | Managa salahar                  | 22       | 15       |
|            | ROUTE 96                                        |          |            | 146<br>148 | McCarthy<br>Chamber of Commerce | 26       | 37A      |
|            |                                                 | 22       | 17         | 150        | McKenney                        | 26       | 37D      |
| 149        | Peachy Builders Carbone 15/B Troin oil 4B       | 22<br>30 | 8          | 152        | Meadow Land Co.                 | 26       | 37E      |
| 151        | Carbone Aggod                                   | 30       | 8A         | 154        | Town of B.B.H School D          | pt. 30   | 9        |
| 153        | 153 Townsend Ave. Assoc.<br>Andreoli (car wash) | 30       | 11         | 156        | Town of B.B.H. School D         | pt. 30   | 10       |
| 155        | Barter (Meadow Market)                          | 30       | 11A        | 158        |                                 |          |          |
| 157        | Boothbay Reg. YMCA                              | 30       | 12         | 160        |                                 |          |          |
| 159<br>161 | Boothbay Reg. YMCA                              | 30       | 13         |            |                                 |          |          |
| 101        |                                                 |          |            |            |                                 |          |          |
|            |                                                 |          |            |            |                                 |          |          |
|            |                                                 |          |            |            |                                 |          |          |
|            |                                                 |          |            |            |                                 |          |          |
|            |                                                 |          |            |            |                                 |          |          |
|            |                                                 |          |            |            |                                 |          |          |
|            |                                                 |          |            |            |                                 |          |          |
|            |                                                 |          |            |            |                                 |          |          |
|            |                                                 |          |            |            |                                 |          |          |
|            |                                                 |          |            |            |                                 |          |          |
|            |                                                 |          |            |            |                                 |          |          |
|            |                                                 |          |            |            |                                 |          |          |

| Ividine ividincipal                    |
|----------------------------------------|
| Association                            |
| COMMUNITY DRIVI.                       |
| AUGUSTA, MAINE 04330<br>(207) 623-8428 |
|                                        |
| Princhy Builders 149 Townsend Ave.     |
| Unit Whist #                           |
| SA=Breek > W                           |
| 2B = Ling State Bar                    |
| C = Loundry)                           |
| D = 5 - tellin Store                   |
| D = Fingsty Lig Store                  |
| E = Sees: House of Pizza               |
| F = Brucks                             |
| 6 = Thentor                            |
| H = Insurace Co)                       |
| I : Engly & Stores                     |
| 7 = Everybodije's                      |
| K = 1Enypty                            |
| - 1 1 Ball D                           |