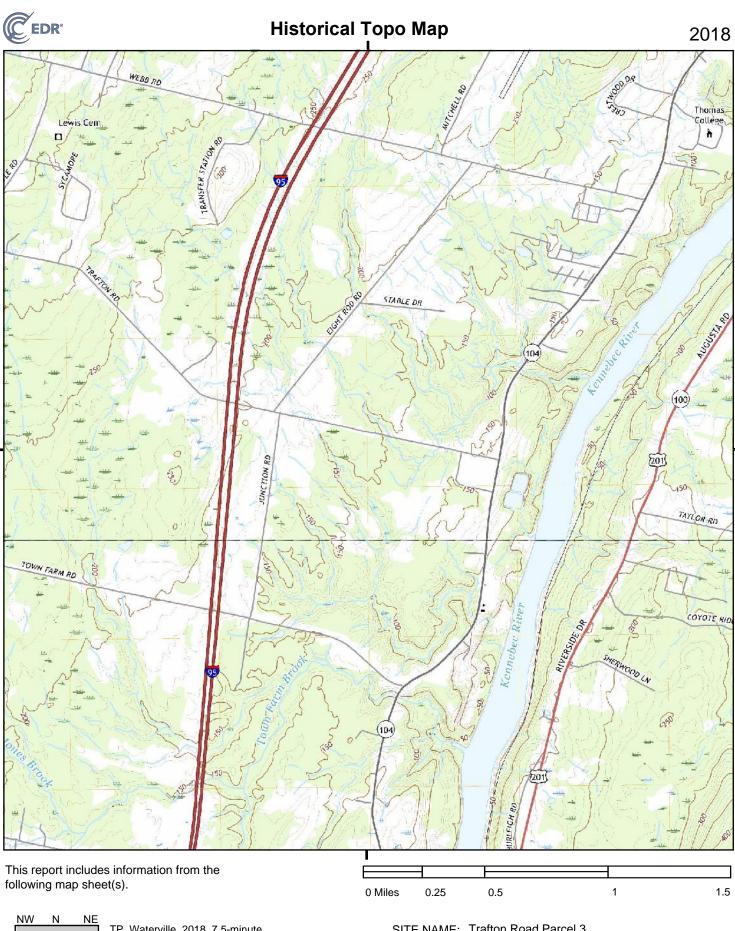

# **1.1** Purpose and Scope of Services

The following Phase I ESA was performed for the property located at 4 Trafton Road (Parcel 3) in Waterville, ME, 04901 (hereinafter the "subject property"). A subject property location map is included as **Figure 1**. TRC prepared this Phase I ESA in accordance with the ASTM International E1527-21 *Standard Practice for Environmental Site Assessments: Phase I ESA Process* (hereinafter "ASTM Practice E1527-21" or "ASTM Standard") and is intended for the sole use of the Client and User per TRC's January 23, 2023, *EPA Brownfields Assessment Program Site Eligibility Determination – Parcel 3, Trafton Road*, authorized on January 26, 2023.

# 2.1 Subject Property Location and Description

The subject property location, ownership, and parcel information are included in the following table. A subject property location map is included as **Figure 1**.

# 2.4 Physical Setting

According to United States Geological Survey topographic maps reviewed, including the map included as **Figure 1**, the subject property is located approximately 1.27 miles to the west from the Kennebec River, the subject property topographic elevation is approximately 155 feet above mean sea level, and local topography slopes to the Southeast. The topographic downward slope observed at the subject property during the site reconnaissance is generally toward the southeast. Based on local topography and historical environmental reports provided to TRC, as applicable, the assumed direction of shallow groundwater flow is to southeast, toward the Kennebec River.