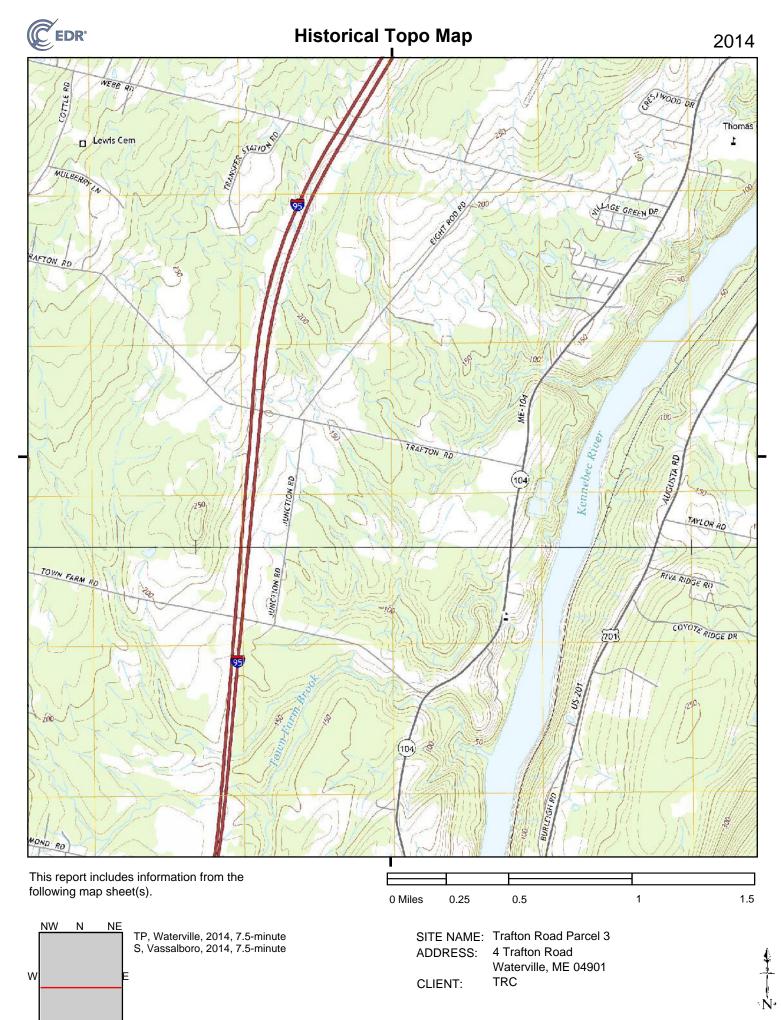

# **1.1** Purpose and Scope of Services

The following Phase I ESA was performed for the property located at 4 Trafton Road (Parcel 3) in Waterville, ME, 04901 (hereinafter the "subject property"). A subject property location map is included as **Figure 1**. TRC prepared this Phase I ESA in accordance with the ASTM International E1527-21 *Standard Practice for Environmental Site Assessments: Phase I ESA Process* (hereinafter "ASTM Practice E1527-21" or "ASTM Standard") and is intended for the sole use of the Client and User per TRC's January 23, 2023, *EPA Brownfields Assessment Program Site Eligibility Determination – Parcel 3, Trafton Road*, authorized on January 26, 2023.

# 2.1 Subject Property Location and Description

The subject property location, ownership, and parcel information are included in the following table. A subject property location map is included as **Figure 1**.

# 2.4 Physical Setting

According to United States Geological Survey topographic maps reviewed, including the map included as **Figure 1**, the subject property is located approximately 1.27 miles to the west from the Kennebec River, the subject property topographic elevation is approximately 155 feet above mean sea level, and local topography slopes to the Southeast. The topographic downward slope observed at the subject property during the site reconnaissance is generally toward the southeast. Based on local topography and historical environmental reports provided to TRC, as applicable, the assumed direction of shallow groundwater flow is to southeast, toward the Kennebec River.