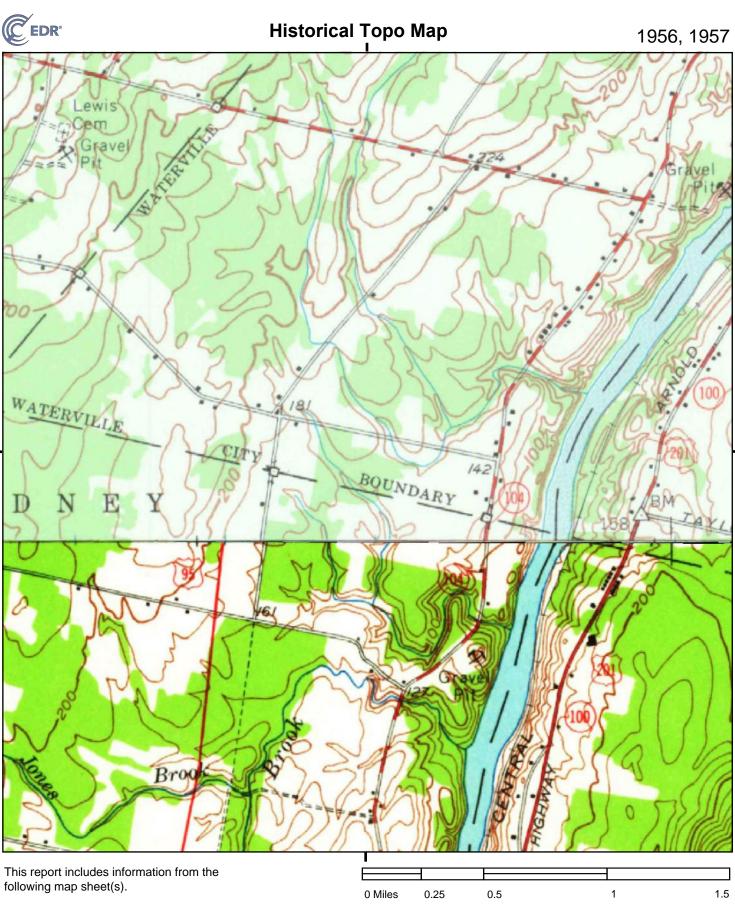

### 4.1 Historical Research

Information regarding subject property and vicinity historical uses was obtained from various publicly available and practically reviewable sources including:

- Aerial photographs (1" = 500') dated 1940, 1956, 1960, 1976, 1985, 1991, 1997, 2003, 2007, 2011, 2015, and 2018;
- Topographic maps dated 1882, 1883, 1889, 1941, 1943, 1956, 1957, 1975, 1982, 1983, 1988, 2014 and 2018;
- City directories dated 1960, 1967, 1992, 1995, 2000, 2005, 2010, 2014, 2017, and 2020;
- Local municipal records;
- An environmental database report; and
- Interviews with subject property representative(s) and regulatory agency officials, as necessary.

### **Operational History**

| Year                             | Subject Property History                                                                                                                                |
|----------------------------------|---------------------------------------------------------------------------------------------------------------------------------------------------------|
| From at least 1940 to 2007       | The aerial photographs from 1940 to 2007 depict the subject property as having portions of cleared land that appear to be used for agricultural use.    |
| From at least<br>2007 to present | The aerial photographs from 2007 to present depict the subject property as having much more vegetation cover, mixed with some clear, undeveloped areas. |