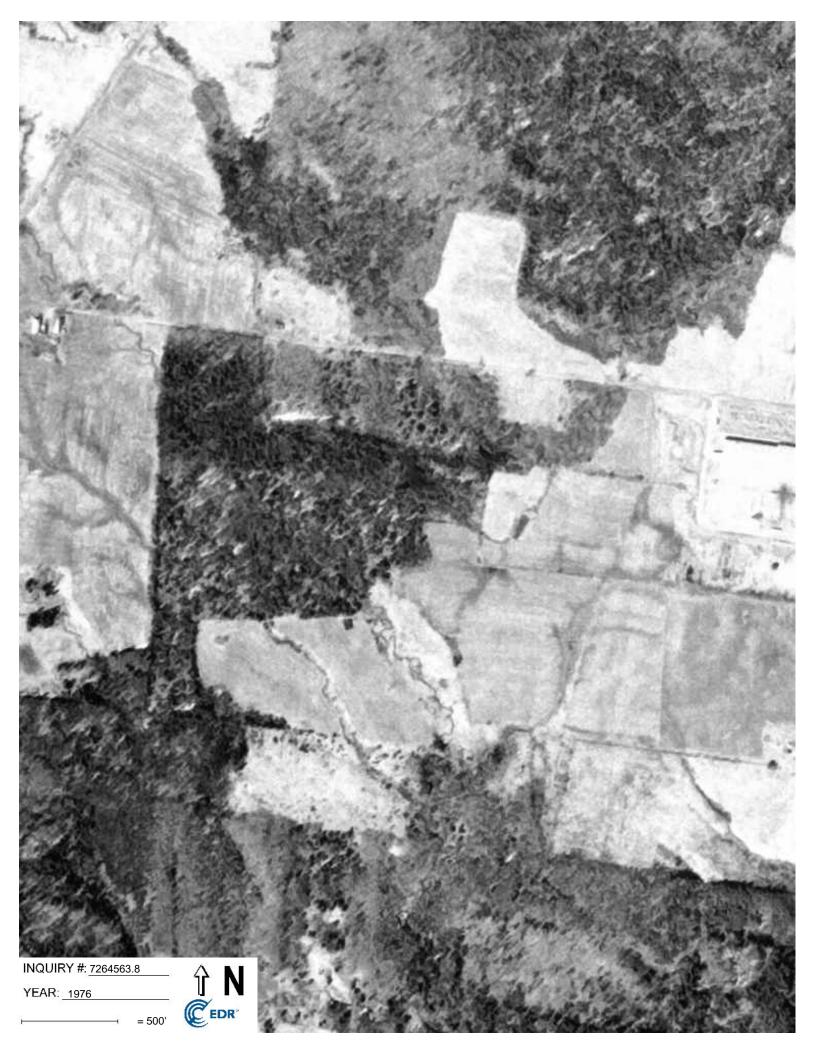

The subject property was historically undeveloped mixed open and wooded land. Based on the aerial photographs from 1940, 1956, and 1960, a portion of the subject property appears to have been previously used for agricultural purposes. The next most recent historical aerial photograph (1976) depicts the subject property as wooded. Google imagery shows that the subject property remained unused and wooded until at least 2020. TRC's site reconnaissance for this assessment revealed that the subject property had been largely cleared of trees at some point between 2020 and the site reconnaissance.

Based on the aerial photographs from 1940, 1956, and 1960, a portion of the subject property appears to have been previously used for agricultural purposes. The next most recent historical aerial photograph (1976) depicts the subject property as wooded. Google imagery shows that the subject property remained unused and wooded until at least 2020. TRC's site reconnaissance for this assessment revealed that the subject property had been largely cleared of trees at some point between 2020 and the site reconnaissance.

### **Operational History**

| Year                             | Subject Property History                                                                                                                                |
|----------------------------------|---------------------------------------------------------------------------------------------------------------------------------------------------------|
| From at least 1940 to 2007       | The aerial photographs from 1940 to 2007 depict the subject property as having portions of cleared land that appear to be used for agricultural use.    |
| From at least<br>2007 to present | The aerial photographs from 2007 to present depict the subject property as having much more vegetation cover, mixed with some clear, undeveloped areas. |