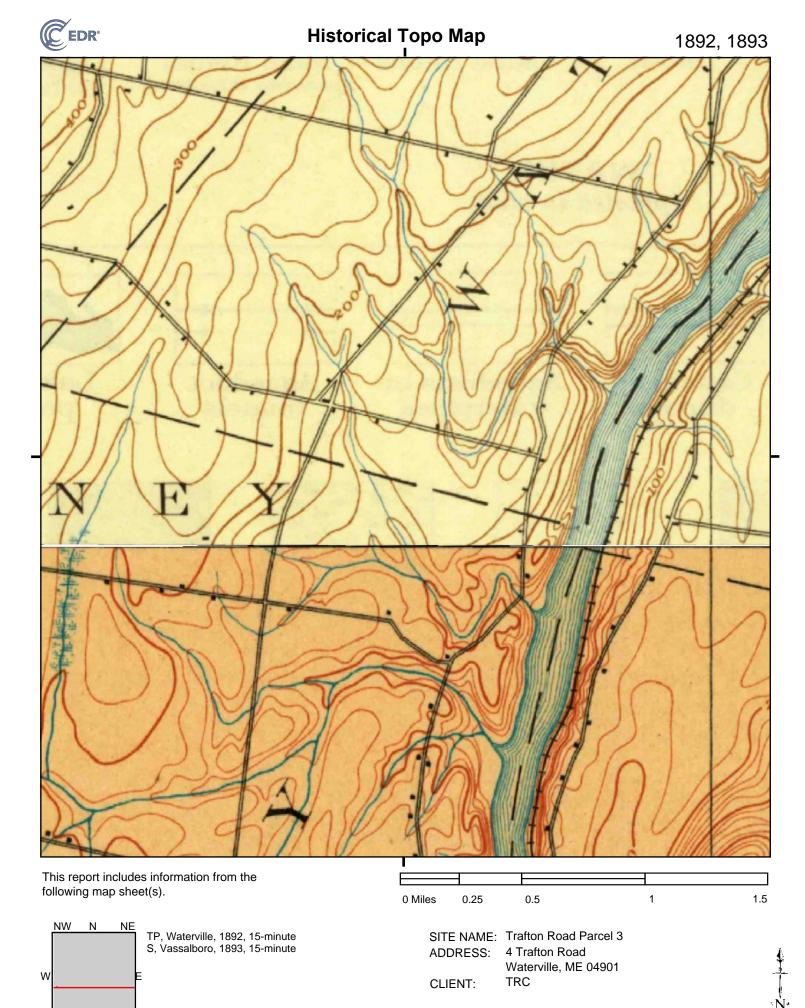

### 4.1 Historical Research

Information regarding subject property and vicinity historical uses was obtained from various publicly available and practically reviewable sources including:

- Aerial photographs (1" = 500') dated 1940, 1956, 1960, 1976, 1985, 1991, 1997, 2003, 2007, 2011, 2015, and 2018;
- Topographic maps dated 1882, 1883, 1889, 1941, 1943, 1956, 1957, 1975, 1982, 1983, 1988, 2014 and 2018;
- City directories dated 1960, 1967, 1992, 1995, 2000, 2005, 2010, 2014, 2017, and 2020;
- Local municipal records;
- An environmental database report; and
- Interviews with subject property representative(s) and regulatory agency officials, as necessary.

The subject property was historically undeveloped mixed open and wooded land. Based on the aerial photographs from 1940, 1956, and 1960, a portion of the subject property appears to have been previously used for agricultural purposes. The next most recent historical aerial photograph (1976) depicts the subject property as wooded. Google imagery shows that the subject property remained unused and wooded until at least 2020. TRC's site reconnaissance for this assessment revealed that the subject property had been largely cleared of trees at some point between 2020 and the site reconnaissance.

Based on the aerial photographs from 1940, 1956, and 1960, a portion of the subject property appears to have been previously used for agricultural purposes. The next most recent historical aerial photograph (1976) depicts the subject property as wooded. Google imagery shows that the subject property remained unused and wooded until at least 2020. TRC's site reconnaissance for this assessment revealed that the subject property had been largely cleared of trees at some point between 2020 and the site reconnaissance.