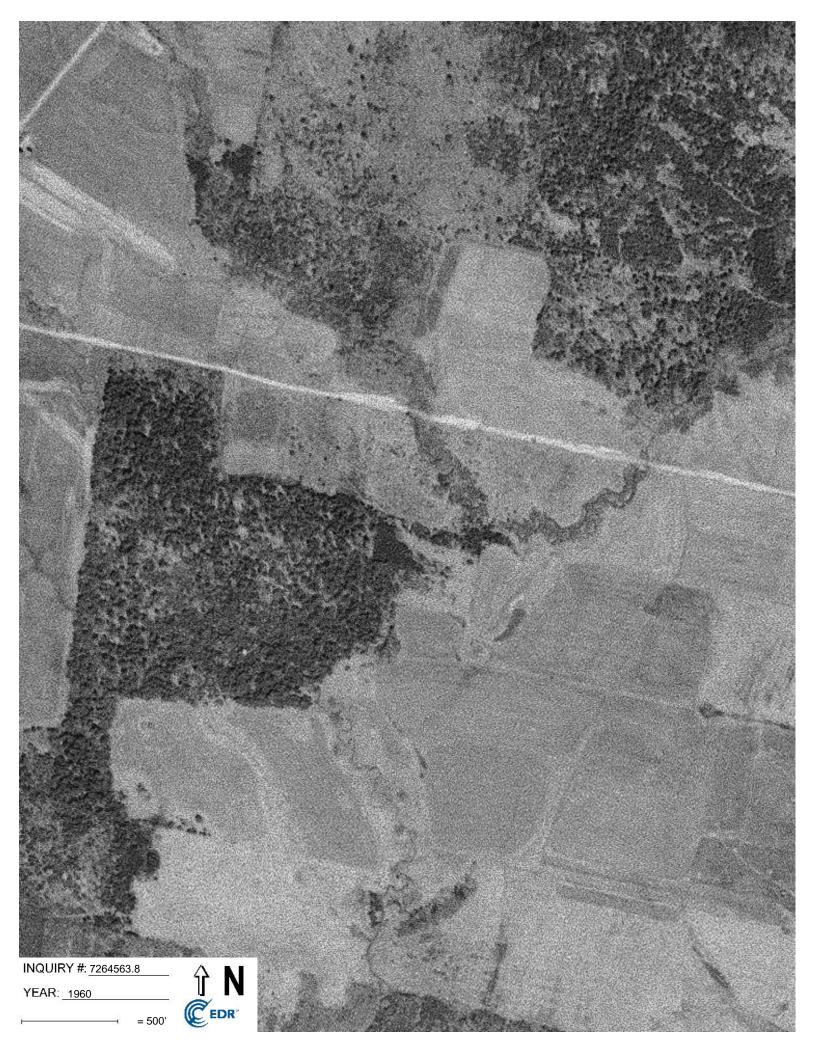

The subject property was historically undeveloped mixed open and wooded land. Based on the aerial photographs from 1940, 1956, and 1960, a portion of the subject property appears to have been previously used for agricultural purposes. The next most recent historical aerial photograph (1976) depicts the subject property as wooded. Google imagery shows that the subject property remained unused and wooded until at least 2020. TRC's site reconnaissance for this assessment revealed that the subject property had been largely cleared of trees at some point between 2020 and the site reconnaissance.

Based on the aerial photographs from 1940, 1956, and 1960, a portion of the subject property appears to have been previously used for agricultural purposes. The next most recent historical aerial photograph (1976) depicts the subject property as wooded. Google imagery shows that the subject property remained unused and wooded until at least 2020. TRC's site reconnaissance for this assessment revealed that the subject property had been largely cleared of trees at some point between 2020 and the site reconnaissance.

### **Operational History**

| Year                             | Subject Property History                                                                                                                                |
|----------------------------------|---------------------------------------------------------------------------------------------------------------------------------------------------------|
| From at least 1940 to 2007       | The aerial photographs from 1940 to 2007 depict the subject property as having portions of cleared land that appear to be used for agricultural use.    |
| From at least<br>2007 to present | The aerial photographs from 2007 to present depict the subject property as having much more vegetation cover, mixed with some clear, undeveloped areas. |