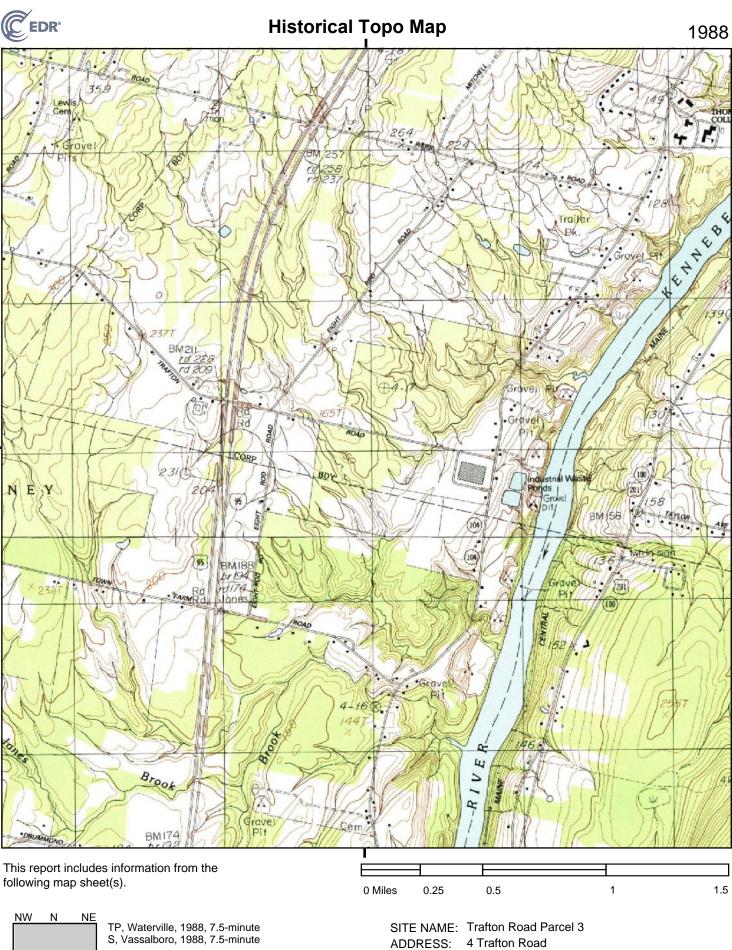

### 4.1 Historical Research

Information regarding subject property and vicinity historical uses was obtained from various publicly available and practically reviewable sources including:

- Aerial photographs (1" = 500') dated 1940, 1956, 1960, 1976, 1985, 1991, 1997, 2003, 2007, 2011, 2015, and 2018;
- Topographic maps dated 1882, 1883, 1889, 1941, 1943, 1956, 1957, 1975, 1982, 1983, 1988, 2014 and 2018;
- City directories dated 1960, 1967, 1992, 1995, 2000, 2005, 2010, 2014, 2017, and 2020;
- Local municipal records;
- An environmental database report; and
- Interviews with subject property representative(s) and regulatory agency officials, as necessary.

Based on the aerial photographs from 1940, 1956, and 1960, a portion of the subject property appears to have been previously used for agricultural purposes. The next most recent historical aerial photograph (1976) depicts the subject property as wooded. Google imagery shows that the subject property remained unused and wooded until at least 2020. TRC's site reconnaissance for this assessment revealed that the subject property had been largely cleared of trees at some point between 2020 and the site reconnaissance.

The subject property was historically undeveloped mixed open and wooded land. Based on the aerial photographs from 1940, 1956, and 1960, a portion of the subject property appears to have been previously used for agricultural purposes. The next most recent historical aerial photograph (1976) depicts the subject property as wooded. Google imagery shows that the subject property remained unused and wooded until at least 2020. TRC's site reconnaissance for this assessment revealed that the subject property had been largely cleared of trees at some point between 2020 and the site reconnaissance.