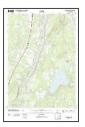

# **1.1** Purpose and Scope of Services

The following Phase I ESA was performed for the property located at 4 Trafton Road (Parcel 3) in Waterville, ME, 04901 (hereinafter the "subject property"). A subject property location map is included as **Figure 1**. TRC prepared this Phase I ESA in accordance with the ASTM International E1527-21 *Standard Practice for Environmental Site Assessments: Phase I ESA Process* (hereinafter "ASTM Practice E1527-21" or "ASTM Standard") and is intended for the sole use of the Client and User per TRC's January 23, 2023, *EPA Brownfields Assessment Program Site Eligibility Determination – Parcel 3, Trafton Road*, authorized on January 26, 2023.

# 2.1 Subject Property Location and Description

The subject property location, ownership, and parcel information are included in the following table. A subject property location map is included as **Figure 1**.

# 2.4 Physical Setting

According to United States Geological Survey topographic maps reviewed, including the map included as **Figure 1**, the subject property is located approximately 1.27 miles to the west from the Kennebec River, the subject property topographic elevation is approximately 155 feet above mean sea level, and local topography slopes to the Southeast. The topographic downward slope observed at the subject property during the site reconnaissance is generally toward the southeast. Based on local topography and historical environmental reports provided to TRC, as applicable, the assumed direction of shallow groundwater flow is to southeast, toward the Kennebec River.