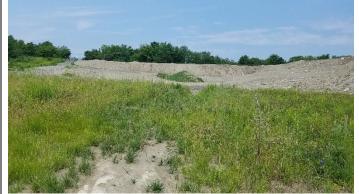

# 6.1 Methodology and Limiting Conditions

Meg O'Brien, TRC *Staff Geologist*, conducted a site reconnaissance of accessible areas on and around the subject property on March 3, 2023, for the purpose of identifying potential RECs. Photographs taken during the site reconnaissance are provided in **Appendix E**. A subject property layout plan is included as **Figure 2**.

Limiting conditions encountered during the site visit consisted of the following:

• Snow cover limited the observation of the exterior portions of the subject property.