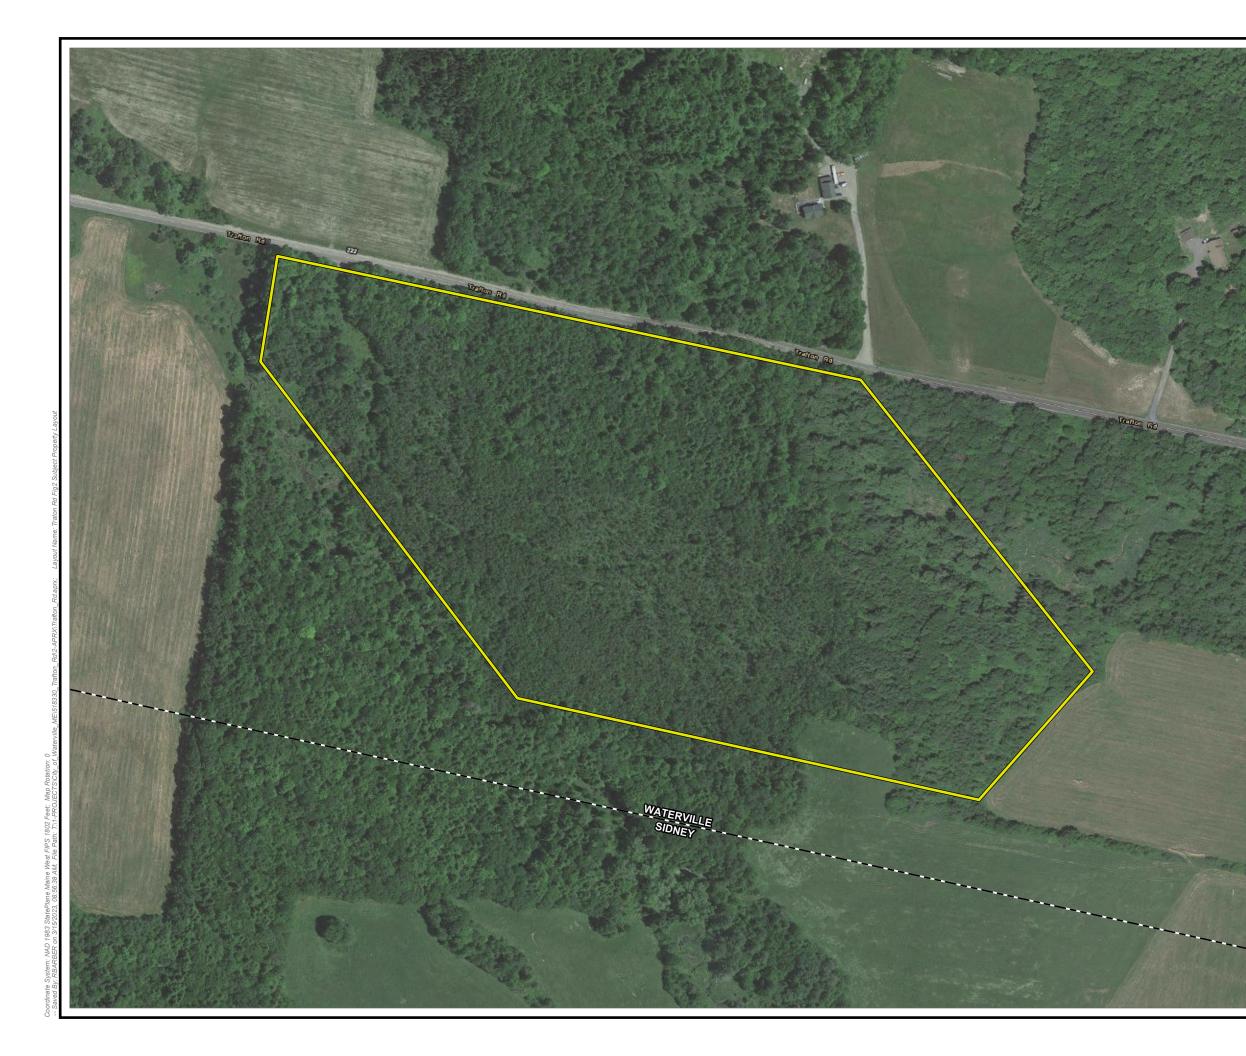

# 2.2 Subject Property Improvements

Current subject property improvements are listed in the following table. A subject property layout is included as **Figure 2**.

| Subject Property Feature  | Description                                                        |
|---------------------------|--------------------------------------------------------------------|
| Buildings                 | N/A.                                                               |
| Exterior areas            | Undeveloped mixed wooded and open land and past agricultural land. |
| On-site roads/rail lines  | N/A.                                                               |
| Potable water supply      | None.                                                              |
| Sewage disposal system(s) | None.                                                              |
| Stormwater system         | None – Roadside ditches and adjoining waterways.                   |
| Heating system (supplier) | None.                                                              |
| Cooling system (supplier) | None.                                                              |
| Back-up fuel source(s)    | N/A.                                                               |
| Electricity supplier(s)   | None.                                                              |

# 6.1 Methodology and Limiting Conditions

Meg O'Brien, TRC *Staff Geologist*, conducted a site reconnaissance of accessible areas on and around the subject property on March 3, 2023, for the purpose of identifying potential RECs. Photographs taken during the site reconnaissance are provided in **Appendix E**. A subject property layout plan is included as **Figure 2**.