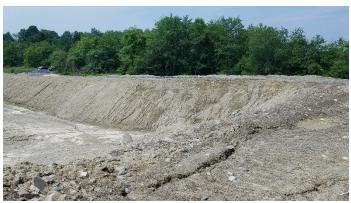

# 6.1 Methodology and Limiting Conditions

Meg O'Brien, TRC *Staff Geologist*, conducted a site reconnaissance of accessible areas on and around the subject property on March 3, 2023, for the purpose of identifying potential RECs. Photographs taken during the site reconnaissance are provided in **Appendix E**. A subject property layout plan is included as **Figure 2**.

Limiting conditions encountered during the site visit consisted of the following:

• Snow cover limited the observation of the exterior portions of the subject property.