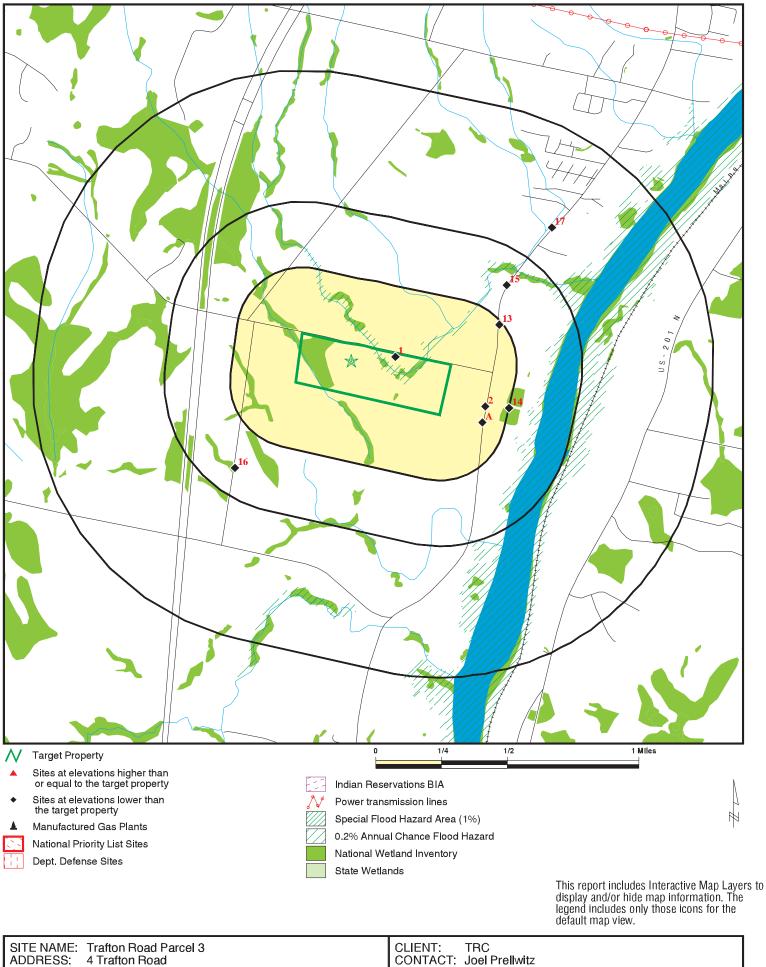

# **1.1** Purpose and Scope of Services

The following Phase I ESA was performed for the property located at 4 Trafton Road (Parcel 3) in Waterville, ME, 04901 (hereinafter the "subject property"). A subject property location map is included as **Figure 1**. TRC prepared this Phase I ESA in accordance with the ASTM International E1527-21 *Standard Practice for Environmental Site Assessments: Phase I ESA Process* (hereinafter "ASTM Practice E1527-21" or "ASTM Standard") and is intended for the sole use of the Client and User per TRC's January 23, 2023, *EPA Brownfields Assessment Program Site Eligibility Determination – Parcel 3, Trafton Road*, authorized on January 26, 2023.

# 2.1 Subject Property Location and Description

The subject property location, ownership, and parcel information are included in the following table. A subject property location map is included as **Figure 1**.

# 2.4 Physical Setting

According to United States Geological Survey topographic maps reviewed, including the map included as **Figure 1**, the subject property is located approximately 1.27 miles to the west from the Kennebec River, the subject property topographic elevation is approximately 155 feet above mean sea level, and local topography slopes to the Southeast. The topographic downward slope observed at the subject property during the site reconnaissance is generally toward the southeast. Based on local topography and historical environmental reports provided to TRC, as applicable, the assumed direction of shallow groundwater flow is to southeast, toward the Kennebec River.

# 4.2.2.1 Adjoining Properties

Information regarding adjoining properties (those which share a common property boundary with the subject property) included in the database search report is summarized in the following table:

| Subject Property Facility<br>Name(s) and/or<br>Address(es)  | Waterville, ME      |
|-------------------------------------------------------------|---------------------|
| Map No(s).                                                  | 1                   |
| Approximate Location<br>Relative to the Subject<br>Property | Adjoining northeast |
| Presumed<br>Hydrogeologic Setting                           | Downgradient        |
| Database(s)                                                 | LUST                |

| Description/ID No(s).      | S109799718                                                                                                                                                                                                                                                                                                                                                                                                                                                                                                                                                        |
|----------------------------|-------------------------------------------------------------------------------------------------------------------------------------------------------------------------------------------------------------------------------------------------------------------------------------------------------------------------------------------------------------------------------------------------------------------------------------------------------------------------------------------------------------------------------------------------------------------|
|                            | Spill ID A-301-1990: A non-oil, non-hazardous spill occurred from an<br>underground storage tank (UST) in 1990. The company responsible was<br>Fanado Pelotte Construction, and Francis Gehrling was the primary<br>employee's name. The spill was detected by tank/piping removal. No<br>contamination was found, and there was no further action required by the<br>MEDEP.                                                                                                                                                                                      |
| Database Review<br>Summary | While the EDR places this record on an adjacent property and the spill<br>report lists Trafton Road, there is no address associated with the spill<br>report. It is not clear that this record is associated with an actual adjacent<br>property. Furthermore, the adjacent properties do not appear to have been<br>developed based on historical aerial photographs. As such, TRC considers<br>this record to be unlikely to be associated with an adjacent property or for<br>there to be an environmental concern in connection with the subject<br>property. |

| Facility Name(s) and/or<br>Address(es)                      | Waterville Industries, River Road (Route 104), Waterville, ME                                                                                                                                                                                                                                                                                                |
|-------------------------------------------------------------|--------------------------------------------------------------------------------------------------------------------------------------------------------------------------------------------------------------------------------------------------------------------------------------------------------------------------------------------------------------|
| Map No(s).                                                  | 14                                                                                                                                                                                                                                                                                                                                                           |
| Approximate Location<br>Relative to the Subject<br>Property | 0.25 miles ESE                                                                                                                                                                                                                                                                                                                                               |
| Presumed<br>Hydrogeologic Setting                           | Downgradient                                                                                                                                                                                                                                                                                                                                                 |
| Database(s)                                                 | SHWS                                                                                                                                                                                                                                                                                                                                                         |
| Description/ID No(s).                                       | S106797529                                                                                                                                                                                                                                                                                                                                                   |
| Database Review<br>Summary                                  | Facility ID - REM1529: In 2014, Ransom Consulting was contracted to<br>assist with the cleanup and closure of the former Waterville Industries<br>Wastewater Treatment Lagoon. Contaminated sludge was stabilized and<br>consolidated. Ransom confirmed in 2022 that the major erosion and<br>stormwater issues at the subject property have been mitigated. |
|                                                             | There are no environmental concerns associated with this SHWS record because it was properly mitigated and is located in a down-gradient direction from the subject property                                                                                                                                                                                 |

|                                                             | 1                                                                                                                                                                                                                                                                                                                                                                                                                 |
|-------------------------------------------------------------|-------------------------------------------------------------------------------------------------------------------------------------------------------------------------------------------------------------------------------------------------------------------------------------------------------------------------------------------------------------------------------------------------------------------|
| Facility Name(s) and/or                                     | James J Pelotte                                                                                                                                                                                                                                                                                                                                                                                                   |
| Address(es)                                                 | 727 West River Road                                                                                                                                                                                                                                                                                                                                                                                               |
|                                                             | Waterville, ME                                                                                                                                                                                                                                                                                                                                                                                                    |
| Map No(s).                                                  | 15                                                                                                                                                                                                                                                                                                                                                                                                                |
| Approximate Location<br>Relative to the Subject<br>Property | 0.37 miles ENE                                                                                                                                                                                                                                                                                                                                                                                                    |
| Presumed<br>Hydrogeologic Setting                           | Downgradient                                                                                                                                                                                                                                                                                                                                                                                                      |
| Database(s)                                                 | LUST                                                                                                                                                                                                                                                                                                                                                                                                              |
| Description/ID No(s).                                       | S109394635                                                                                                                                                                                                                                                                                                                                                                                                        |
| Database Review<br>Summary                                  | Spill No. A-674-2008: A total of 100 gallons of mixed liquid media was spilled from an underground storage tank. The contaminated soil was excavated and disposed, and the groundwater was resolved. No further action was required by the MEDEP.                                                                                                                                                                 |
|                                                             | There are no environmental concerns associated with this LUST.                                                                                                                                                                                                                                                                                                                                                    |
|                                                             |                                                                                                                                                                                                                                                                                                                                                                                                                   |
| Facility Name(s) and/or                                     | Linda Tuttle                                                                                                                                                                                                                                                                                                                                                                                                      |
| Address(es)                                                 | 95 Junction Road                                                                                                                                                                                                                                                                                                                                                                                                  |
|                                                             | Sidney, ME                                                                                                                                                                                                                                                                                                                                                                                                        |
| Map No(s).                                                  | 16                                                                                                                                                                                                                                                                                                                                                                                                                |
| Approximate Location<br>Relative to the Subject<br>Property | 0.399 miles SW                                                                                                                                                                                                                                                                                                                                                                                                    |
| Presumed<br>Hydrogeologic Setting                           | Downgradient                                                                                                                                                                                                                                                                                                                                                                                                      |
| Database(s)                                                 | LAST                                                                                                                                                                                                                                                                                                                                                                                                              |
| Description/ID No(s).                                       | S113450747                                                                                                                                                                                                                                                                                                                                                                                                        |
| Database Review<br>Summary                                  | Spill No. A-668-2012: An above ground storage tank at a residential single-family home has a spill resulting from a mechanical failure of a gasket and seal. The spill consisted of 100 gallons of No. 1 Fuel Oil and 100 gallons of No. 2 Fuel Oil. Contaminated soil was excavated, and no further response action was required by the MEDEP.<br>There are no environmental concerns associated with this LAST. |