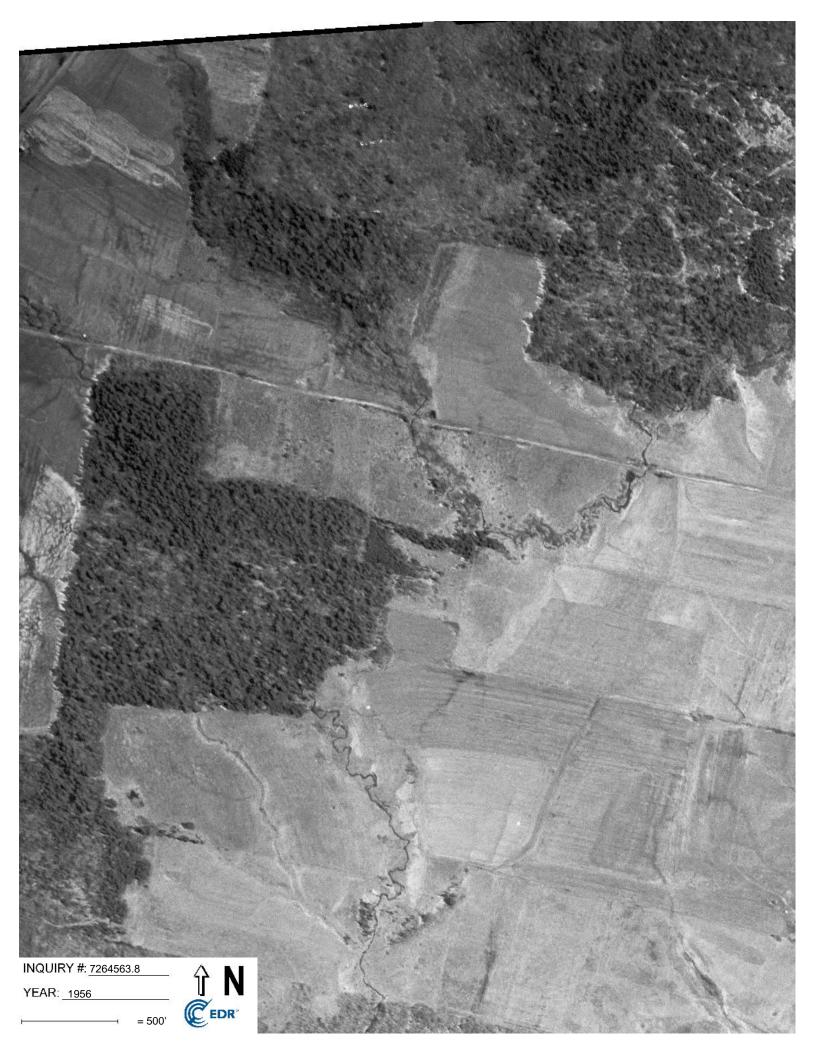

The subject property was historically undeveloped mixed open and wooded land. Based on the aerial photographs from 1940, 1956, and 1960, a portion of the subject property appears to have been previously used for agricultural purposes. The next most recent historical aerial photograph (1976) depicts the subject property as wooded. Google imagery shows that the subject property remained unused and wooded until at least 2020. TRC's site reconnaissance for this assessment revealed that the subject property had been largely cleared of trees at some point between 2020 and the site reconnaissance.

Based on the aerial photographs from 1940, 1956, and 1960, a portion of the subject property appears to have been previously used for agricultural purposes. The next most recent historical aerial photograph (1976) depicts the subject property as wooded. Google imagery shows that the subject property remained unused and wooded until at least 2020. TRC's site reconnaissance for this assessment revealed that the subject property had been largely cleared of trees at some point between 2020 and the site reconnaissance.

### **Operational History**

| Year                             | Subject Property History                                                                                                                                |
|----------------------------------|---------------------------------------------------------------------------------------------------------------------------------------------------------|
| From at least 1940 to 2007       | The aerial photographs from 1940 to 2007 depict the subject property as having portions of cleared land that appear to be used for agricultural use.    |
| From at least<br>2007 to present | The aerial photographs from 2007 to present depict the subject property as having much more vegetation cover, mixed with some clear, undeveloped areas. |