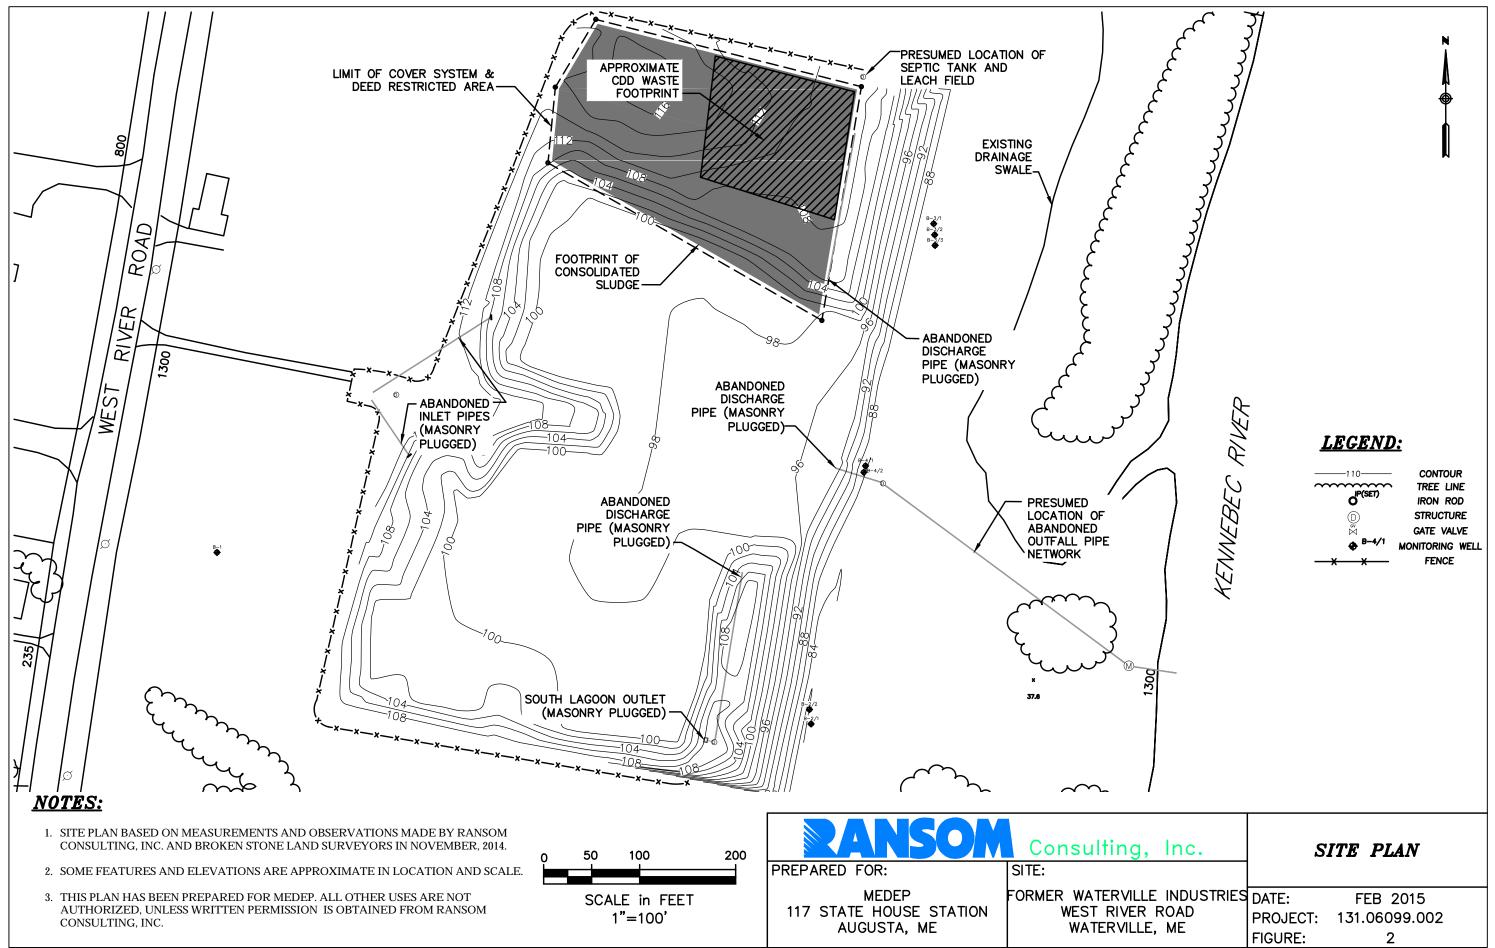

# 2.2 Subject Property Improvements

Current subject property improvements are listed in the following table. A subject property layout is included as **Figure 2**.

| Subject Property Feature  | Description                                                        |
|---------------------------|--------------------------------------------------------------------|
| Buildings                 | N/A.                                                               |
| Exterior areas            | Undeveloped mixed wooded and open land and past agricultural land. |
| On-site roads/rail lines  | N/A.                                                               |
| Potable water supply      | None.                                                              |
| Sewage disposal system(s) | None.                                                              |
| Stormwater system         | None – Roadside ditches and adjoining waterways.                   |
| Heating system (supplier) | None.                                                              |
| Cooling system (supplier) | None.                                                              |
| Back-up fuel source(s)    | N/A.                                                               |
| Electricity supplier(s)   | None.                                                              |

# 6.1 Methodology and Limiting Conditions

Meg O'Brien, TRC *Staff Geologist*, conducted a site reconnaissance of accessible areas on and around the subject property on March 3, 2023, for the purpose of identifying potential RECs. Photographs taken during the site reconnaissance are provided in **Appendix E**. A subject property layout plan is included as **Figure 2**.