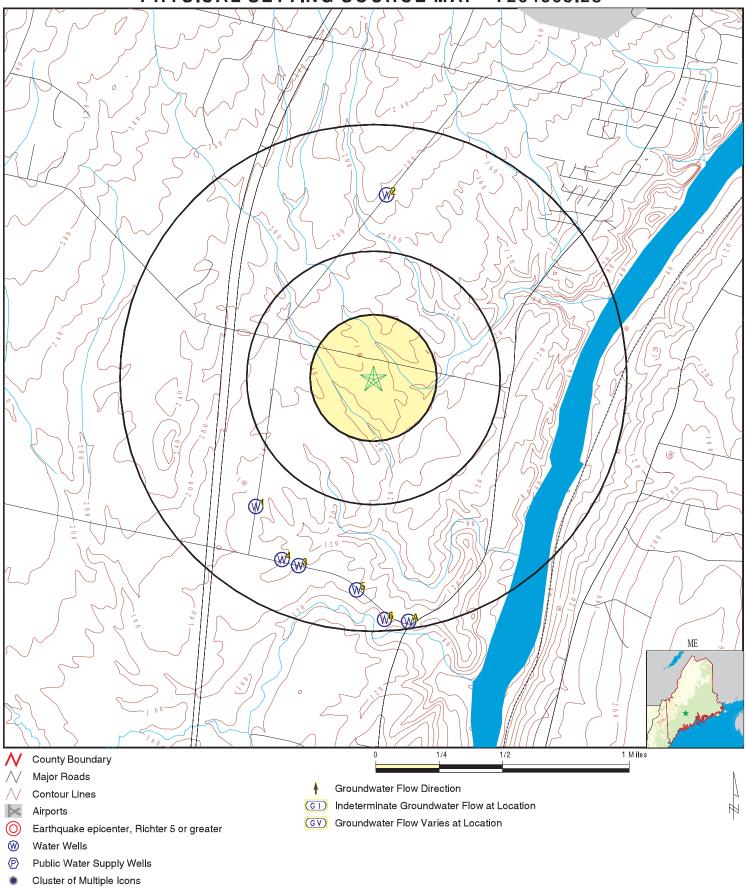

# 2.4 Physical Setting

According to United States Geological Survey topographic maps reviewed, including the map included as **Figure 1**, the subject property is located approximately 1.27 miles to the west from the Kennebec River, the subject property topographic elevation is approximately 155 feet above mean sea level, and local topography slopes to the Southeast. The topographic downward slope observed at the subject property during the site reconnaissance is generally toward the southeast. Based on local topography and historical environmental reports provided to TRC, as applicable, the assumed direction of shallow groundwater flow is to southeast, toward the Kennebec River.

The database radius report, supplied by Environmental Data Resources, Inc. (EDR) of Shelton, Connecticut, was reviewed to obtain information regarding the dominant soil composition in the vicinity of the subject property. This information is summarized below:

| Hydric Status:        | Soil does not meet the requirements for a hydric soil |
|-----------------------|-------------------------------------------------------|
| Soil Surface Texture: | Fine sandy loam                                       |
| Soil Component Name:  | Freehold                                              |

Deeper Soil Types: Loamy sand, sandy loam, and sand

Please refer to the Geocheck Physical Setting Source Summary of the EDR report presented in **Appendix A** for further information regarding the soil composition in the vicinity of the subject property.