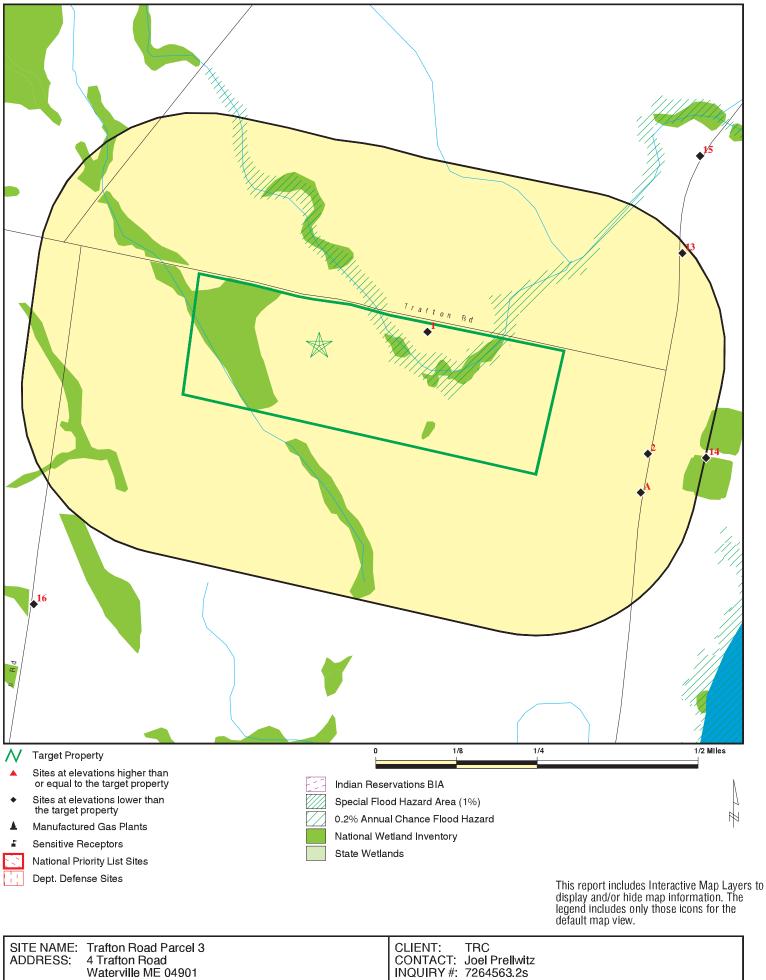

# 2.2 Subject Property Improvements

Current subject property improvements are listed in the following table. A subject property layout is included as **Figure 2**.

| Subject Property Feature  | Description                                                        |
|---------------------------|--------------------------------------------------------------------|
| Buildings                 | N/A.                                                               |
| Exterior areas            | Undeveloped mixed wooded and open land and past agricultural land. |
| On-site roads/rail lines  | N/A.                                                               |
| Potable water supply      | None.                                                              |
| Sewage disposal system(s) | None.                                                              |
| Stormwater system         | None – Roadside ditches and adjoining waterways.                   |
| Heating system (supplier) | None.                                                              |
| Cooling system (supplier) | None.                                                              |
| Back-up fuel source(s)    | N/A.                                                               |
| Electricity supplier(s)   | None.                                                              |

# 6.1 Methodology and Limiting Conditions

Meg O'Brien, TRC *Staff Geologist*, conducted a site reconnaissance of accessible areas on and around the subject property on March 3, 2023, for the purpose of identifying potential RECs. Photographs taken during the site reconnaissance are provided in **Appendix E**. A subject property layout plan is included as **Figure 2**.