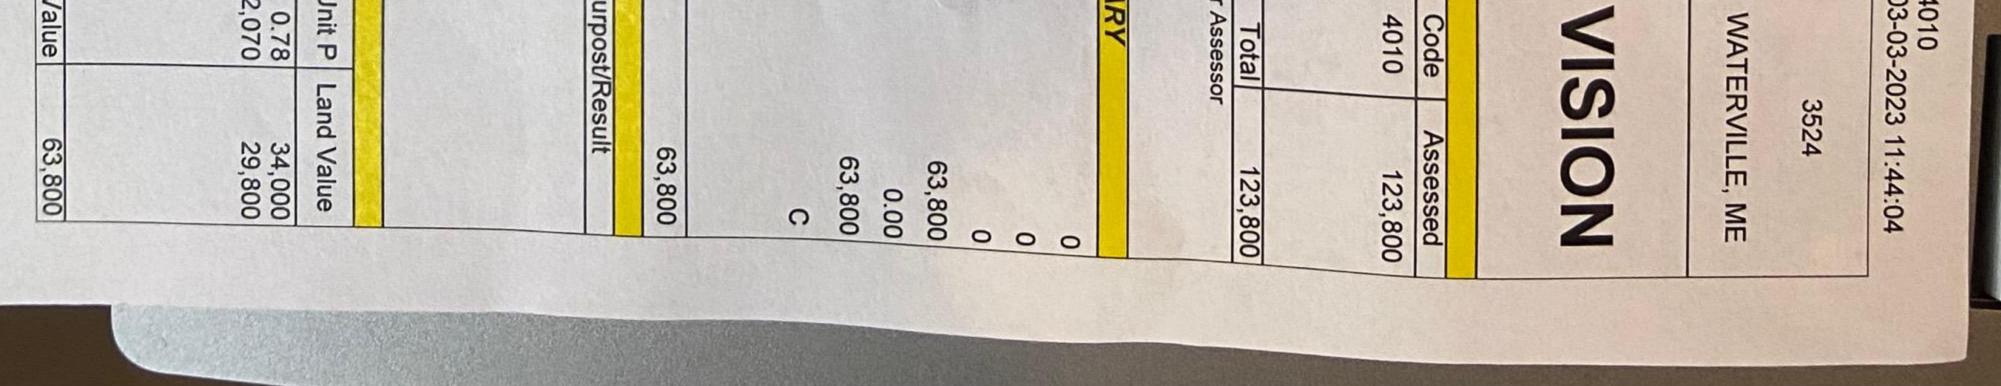

| Regulatory Agency/<br>Department      | Available Information                                                                                                                                                                                                                                                                                                                                                                                                                                                                                       |  |
|---------------------------------------|-------------------------------------------------------------------------------------------------------------------------------------------------------------------------------------------------------------------------------------------------------------------------------------------------------------------------------------------------------------------------------------------------------------------------------------------------------------------------------------------------------------|--|
| Waterville Fire<br>Department         | TRC contacted the Waterville Fire Department on March 1, 2023, regarding the availability of files pertaining to the subject property. According to the Waterville Fire Department, the records indicate that the subject property is undeveloped and/or forested land, and they do not have any records.                                                                                                                                                                                                   |  |
| Waterville Code<br>Enforcement Office | TRC contacted the Waterville Code Enforcement Office on March 1,<br>2023, regarding the availability of files pertaining to the subject property.<br>The Waterville Code Enforcement Office was able to find a report from<br>the Maine DEP on "Southwest Parking Expansion" that occurred in the<br>southwest corner of Trafton Road and West River Road in Waterville,<br>ME. The Parking Lot created 1.54 acres of developed area, including<br>7,835 square feet of filled forested freshwater wetland. |  |
| Waterville Assessor's<br>Office       | TRC contacted the Waterville Assessor's Office on March 1, 2023, regarding the availability of files pertaining to the subject property. The Waterville Assessor's Office provided a property card of the subject property.                                                                                                                                                                                                                                                                                 |  |