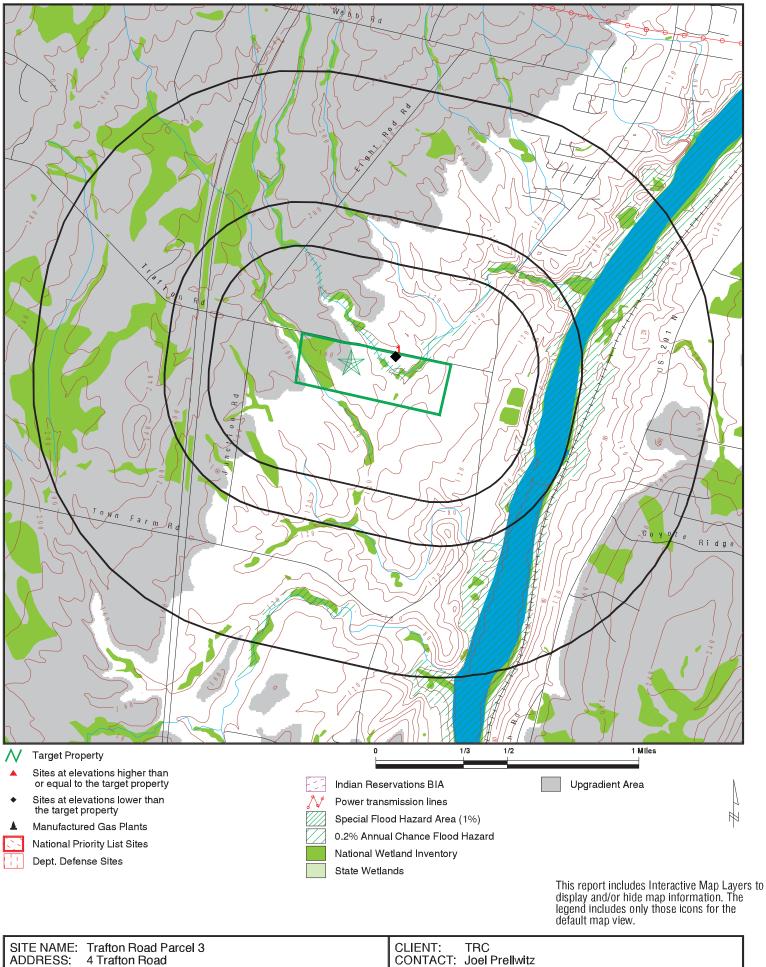

# **1.1** Purpose and Scope of Services

The following Phase I ESA was performed for the property located at 4 Trafton Road (Parcel 3) in Waterville, ME, 04901 (hereinafter the "subject property"). A subject property location map is included as **Figure 1**. TRC prepared this Phase I ESA in accordance with the ASTM International E1527-21 *Standard Practice for Environmental Site Assessments: Phase I ESA Process* (hereinafter "ASTM Practice E1527-21" or "ASTM Standard") and is intended for the sole use of the Client and User per TRC's January 23, 2023, *EPA Brownfields Assessment Program Site Eligibility Determination – Parcel 3, Trafton Road*, authorized on January 26, 2023.

# 2.4 Physical Setting

According to United States Geological Survey topographic maps reviewed, including the map included as **Figure 1**, the subject property is located approximately 1.27 miles to the west from the Kennebec River, the subject property topographic elevation is approximately 155 feet above mean sea level, and local topography slopes to the Southeast. The topographic downward slope observed at the subject property during the site reconnaissance is generally toward the southeast. Based on local topography and historical environmental reports provided to TRC, as applicable, the assumed direction of shallow groundwater flow is to southeast, toward the Kennebec River.