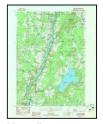

# **1.1** Purpose and Scope of Services

The following Phase I ESA was performed for the property located at 4 Trafton Road (Parcel 3) in Waterville, ME, 04901 (hereinafter the "subject property"). A subject property location map is included as **Figure 1**. TRC prepared this Phase I ESA in accordance with the ASTM International E1527-21 *Standard Practice for Environmental Site Assessments: Phase I ESA Process* (hereinafter "ASTM Practice E1527-21" or "ASTM Standard") and is intended for the sole use of the Client and User per TRC's January 23, 2023, *EPA Brownfields Assessment Program Site Eligibility Determination – Parcel 3, Trafton Road*, authorized on January 26, 2023.

# 2.1 Subject Property Location and Description

The subject property location, ownership, and parcel information are included in the following table. A subject property location map is included as **Figure 1**.

# 2.4 Physical Setting

According to United States Geological Survey topographic maps reviewed, including the map included as **Figure 1**, the subject property is located approximately 1.27 miles to the west from the Kennebec River, the subject property topographic elevation is approximately 155 feet above mean sea level, and local topography slopes to the Southeast. The topographic downward slope observed at the subject property during the site reconnaissance is generally toward the southeast. Based on local topography and historical environmental reports provided to TRC, as applicable, the assumed direction of shallow groundwater flow is to southeast, toward the Kennebec River.