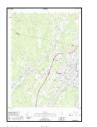

# **1.1** Purpose and Scope of Services

The following Phase I ESA was performed for the property located at 4 Trafton Road (Parcel 3) in Waterville, ME, 04901 (hereinafter the "subject property"). A subject property location map is included as **Figure 1**. TRC prepared this Phase I ESA in accordance with the ASTM International E1527-21 *Standard Practice for Environmental Site Assessments: Phase I ESA Process* (hereinafter "ASTM Practice E1527-21" or "ASTM Standard") and is intended for the sole use of the Client and User per TRC's January 23, 2023, *EPA Brownfields Assessment Program Site Eligibility Determination – Parcel 3, Trafton Road*, authorized on January 26, 2023.

# 2.1 Subject Property Location and Description

The subject property location, ownership, and parcel information are included in the following table. A subject property location map is included as **Figure 1**.

# 2.4 Physical Setting

According to United States Geological Survey topographic maps reviewed, including the map included as **Figure 1**, the subject property is located approximately 1.27 miles to the west from the Kennebec River, the subject property topographic elevation is approximately 155 feet above mean sea level, and local topography slopes to the Southeast. The topographic downward slope observed at the subject property during the site reconnaissance is generally toward the southeast. Based on local topography and historical environmental reports provided to TRC, as applicable, the assumed direction of shallow groundwater flow is to southeast, toward the Kennebec River.