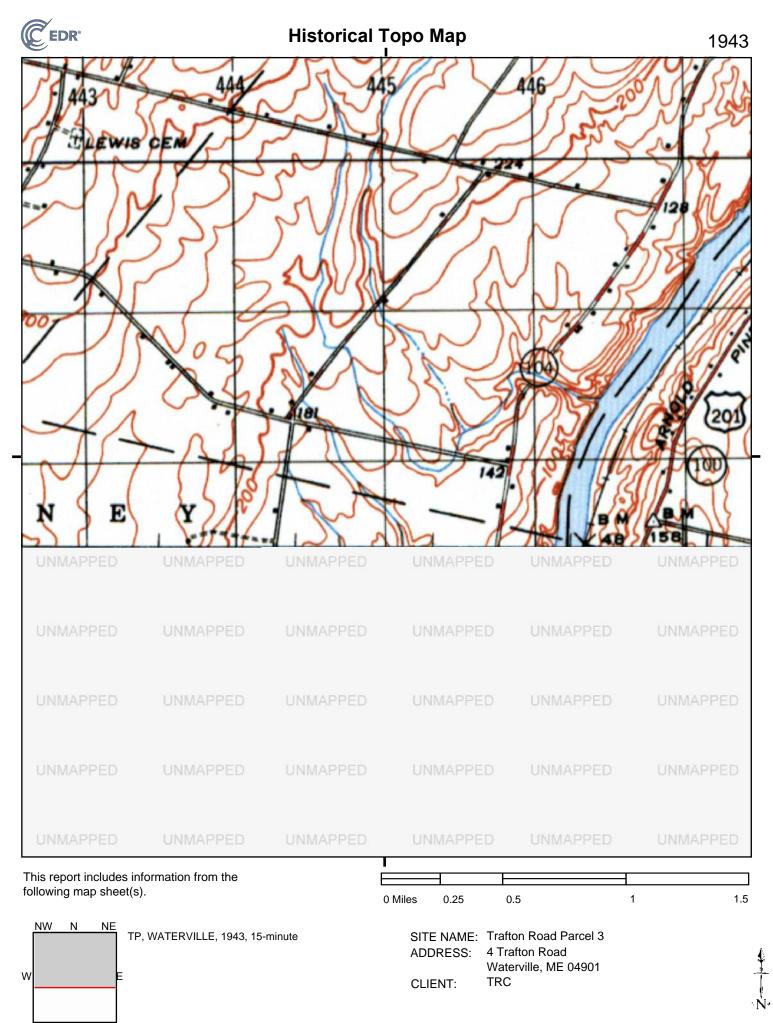

### 4.1 Historical Research

Information regarding subject property and vicinity historical uses was obtained from various publicly available and practically reviewable sources including:

- Aerial photographs (1" = 500') dated 1940, 1956, 1960, 1976, 1985, 1991, 1997, 2003, 2007, 2011, 2015, and 2018;
- Topographic maps dated 1882, 1883, 1889, 1941, 1943, 1956, 1957, 1975, 1982, 1983, 1988, 2014 and 2018;
- City directories dated 1960, 1967, 1992, 1995, 2000, 2005, 2010, 2014, 2017, and 2020;
- Local municipal records;
- An environmental database report; and
- Interviews with subject property representative(s) and regulatory agency officials, as necessary.

The subject property was historically undeveloped mixed open and wooded land. Based on the aerial photographs from 1940, 1956, and 1960, a portion of the subject property appears to have been previously used for agricultural purposes. The next most recent historical aerial photograph (1976) depicts the subject property as wooded. Google imagery shows that the subject property remained unused and wooded until at least 2020. TRC's site reconnaissance for this assessment revealed that the subject property had been largely cleared of trees at some point between 2020 and the site reconnaissance.

Based on the aerial photographs from 1940, 1956, and 1960, a portion of the subject property appears to have been previously used for agricultural purposes. The next most recent historical aerial photograph (1976) depicts the subject property as wooded. Google imagery shows that the subject property remained unused and wooded until at least 2020. TRC's site reconnaissance for this assessment revealed that the subject property had been largely cleared of trees at some point between 2020 and the site reconnaissance.