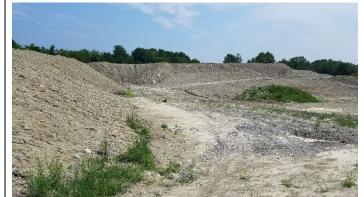

The subject property was historically undeveloped mixed open and wooded land. Based on the aerial photographs from 1940, 1956, and 1960, a portion of the subject property appears to have been previously used for agricultural purposes. The next most recent historical aerial photograph (1976) depicts the subject property as wooded. Google imagery shows that the subject property remained unused and wooded until at least 2020. TRC's site reconnaissance for this assessment revealed that the subject property had been largely cleared of trees at some point between 2020 and the site reconnaissance.

Based on the aerial photographs from 1940, 1956, and 1960, a portion of the subject property appears to have been previously used for agricultural purposes. The next most recent historical aerial photograph (1976) depicts the subject property as wooded. Google imagery shows that the subject property remained unused and wooded until at least 2020. TRC's site reconnaissance for this assessment revealed that the subject property had been largely cleared of trees at some point between 2020 and the site reconnaissance.