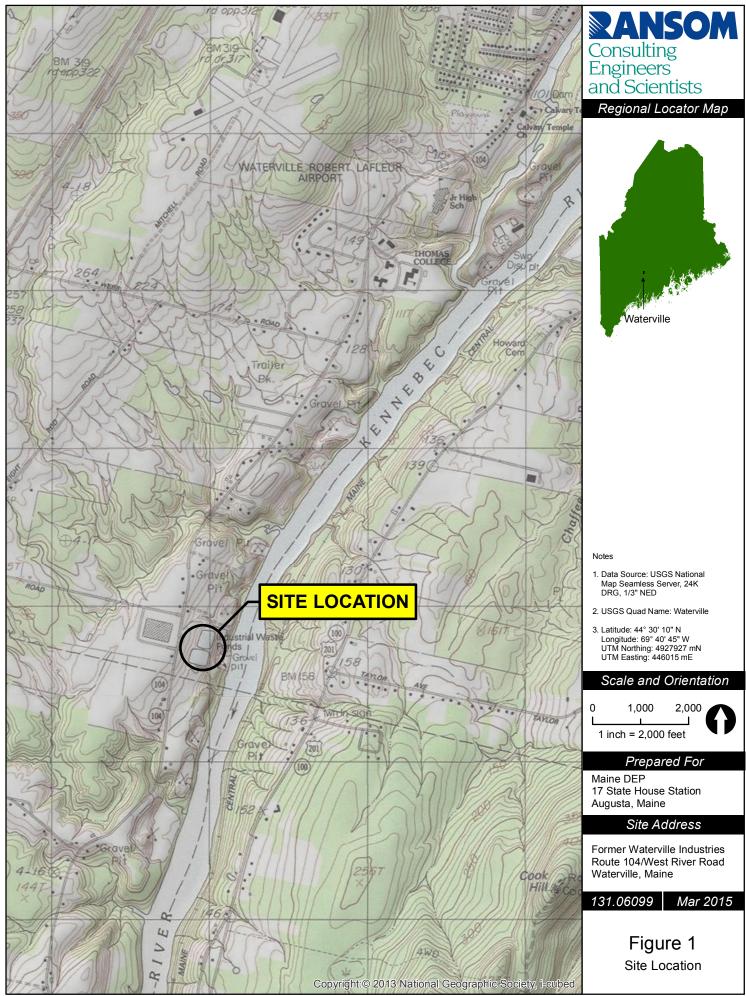

# 2.4 Physical Setting

According to United States Geological Survey topographic maps reviewed, including the map included as **Figure 1**, the subject property is located approximately 1.27 miles to the west from the Kennebec River, the subject property topographic elevation is approximately 155 feet above mean sea level, and local topography slopes to the Southeast. The topographic downward slope observed at the subject property during the site reconnaissance is generally toward the southeast. Based on local topography and historical environmental reports provided to TRC, as applicable, the assumed direction of shallow groundwater flow is to southeast, toward the Kennebec River.