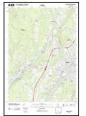

# **1.1** Purpose and Scope of Services

The following Phase I ESA was performed for the property located at 4 Trafton Road (Parcel 3) in Waterville, ME, 04901 (hereinafter the "subject property"). A subject property location map is included as **Figure 1**. TRC prepared this Phase I ESA in accordance with the ASTM International E1527-21 *Standard Practice for Environmental Site Assessments: Phase I ESA Process* (hereinafter "ASTM Practice E1527-21" or "ASTM Standard") and is intended for the sole use of the Client and User per TRC's January 23, 2023, *EPA Brownfields Assessment Program Site Eligibility Determination – Parcel 3, Trafton Road*, authorized on January 26, 2023.

# 2.1 Subject Property Location and Description

The subject property location, ownership, and parcel information are included in the following table. A subject property location map is included as **Figure 1**.

# 2.4 Physical Setting

According to United States Geological Survey topographic maps reviewed, including the map included as **Figure 1**, the subject property is located approximately 1.27 miles to the west from the Kennebec River, the subject property topographic elevation is approximately 155 feet above mean sea level, and local topography slopes to the Southeast. The topographic downward slope observed at the subject property during the site reconnaissance is generally toward the southeast. Based on local topography and historical environmental reports provided to TRC, as applicable, the assumed direction of shallow groundwater flow is to southeast, toward the Kennebec River.