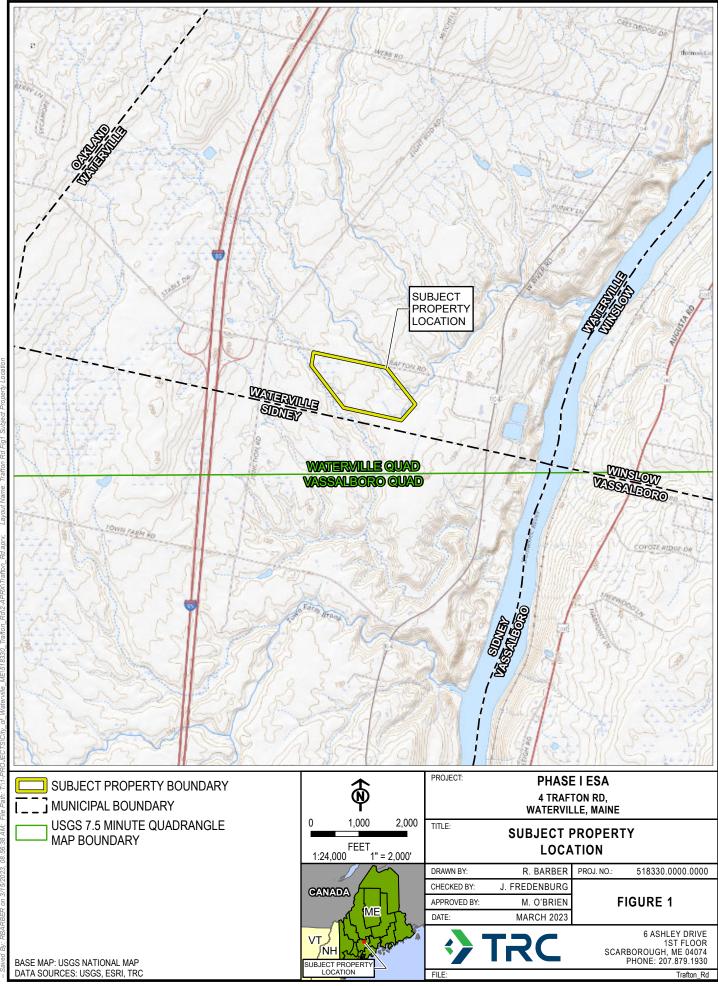

# **1.1** Purpose and Scope of Services

The following Phase I ESA was performed for the property located at 4 Trafton Road (Parcel 3) in Waterville, ME, 04901 (hereinafter the "subject property"). A subject property location map is included as **Figure 1**. TRC prepared this Phase I ESA in accordance with the ASTM International E1527-21 *Standard Practice for Environmental Site Assessments: Phase I ESA Process* (hereinafter "ASTM Practice E1527-21" or "ASTM Standard") and is intended for the sole use of the Client and User per TRC's January 23, 2023, *EPA Brownfields Assessment Program Site Eligibility Determination – Parcel 3, Trafton Road*, authorized on January 26, 2023.

# 2.1 Subject Property Location and Description

The subject property location, ownership, and parcel information are included in the following table. A subject property location map is included as **Figure 1**.

# 2.4 Physical Setting

According to United States Geological Survey topographic maps reviewed, including the map included as **Figure 1**, the subject property is located approximately 1.27 miles to the west from the Kennebec River, the subject property topographic elevation is approximately 155 feet above mean sea level, and local topography slopes to the Southeast. The topographic downward slope observed at the subject property during the site reconnaissance is generally toward the southeast. Based on local topography and historical environmental reports provided to TRC, as applicable, the assumed direction of shallow groundwater flow is to southeast, toward the Kennebec River.