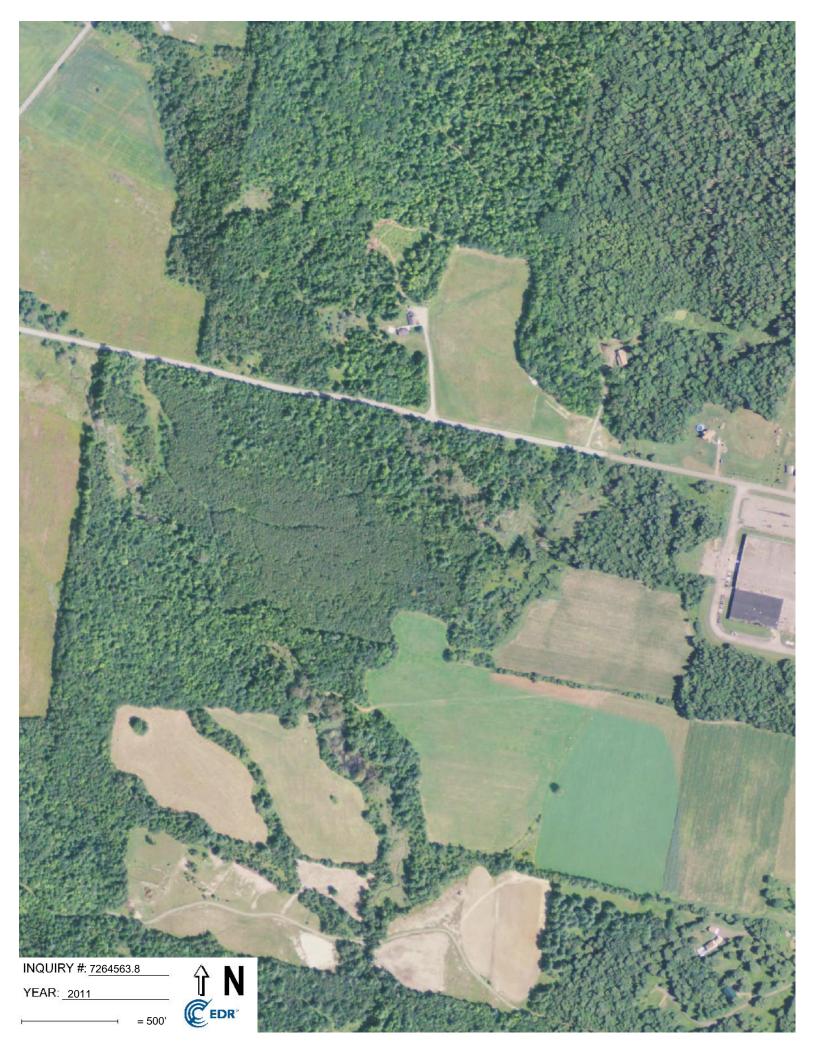

The subject property was historically undeveloped mixed open and wooded land. Based on the aerial photographs from 1940, 1956, and 1960, a portion of the subject property appears to have been previously used for agricultural purposes. The next most recent historical aerial photograph (1976) depicts the subject property as wooded. Google imagery shows that the subject property remained unused and wooded until at least 2020. TRC's site reconnaissance for this assessment revealed that the subject property had been largely cleared of trees at some point between 2020 and the site reconnaissance.

Based on the aerial photographs from 1940, 1956, and 1960, a portion of the subject property appears to have been previously used for agricultural purposes. The next most recent historical aerial photograph (1976) depicts the subject property as wooded. Google imagery shows that the subject property remained unused and wooded until at least 2020. TRC's site reconnaissance for this assessment revealed that the subject property had been largely cleared of trees at some point between 2020 and the site reconnaissance.

### 4.1 Historical Research

Information regarding subject property and vicinity historical uses was obtained from various publicly available and practically reviewable sources including:

- Aerial photographs (1" = 500') dated 1940, 1956, 1960, 1976, 1985, 1991, 1997, 2003, 2007, 2011, 2015, and 2018;
- Topographic maps dated 1882, 1883, 1889, 1941, 1943, 1956, 1957, 1975, 1982, 1983, 1988, 2014 and 2018;
- City directories dated 1960, 1967, 1992, 1995, 2000, 2005, 2010, 2014, 2017, and 2020;
- Local municipal records;
- An environmental database report; and
- Interviews with subject property representative(s) and regulatory agency officials, as necessary.

### **Operational History**

| Year                             | Subject Property History                                                                                                                                |
|----------------------------------|---------------------------------------------------------------------------------------------------------------------------------------------------------|
| From at least 1940 to 2007       | The aerial photographs from 1940 to 2007 depict the subject property as having portions of cleared land that appear to be used for agricultural use.    |
| From at least<br>2007 to present | The aerial photographs from 2007 to present depict the subject property as having much more vegetation cover, mixed with some clear, undeveloped areas. |