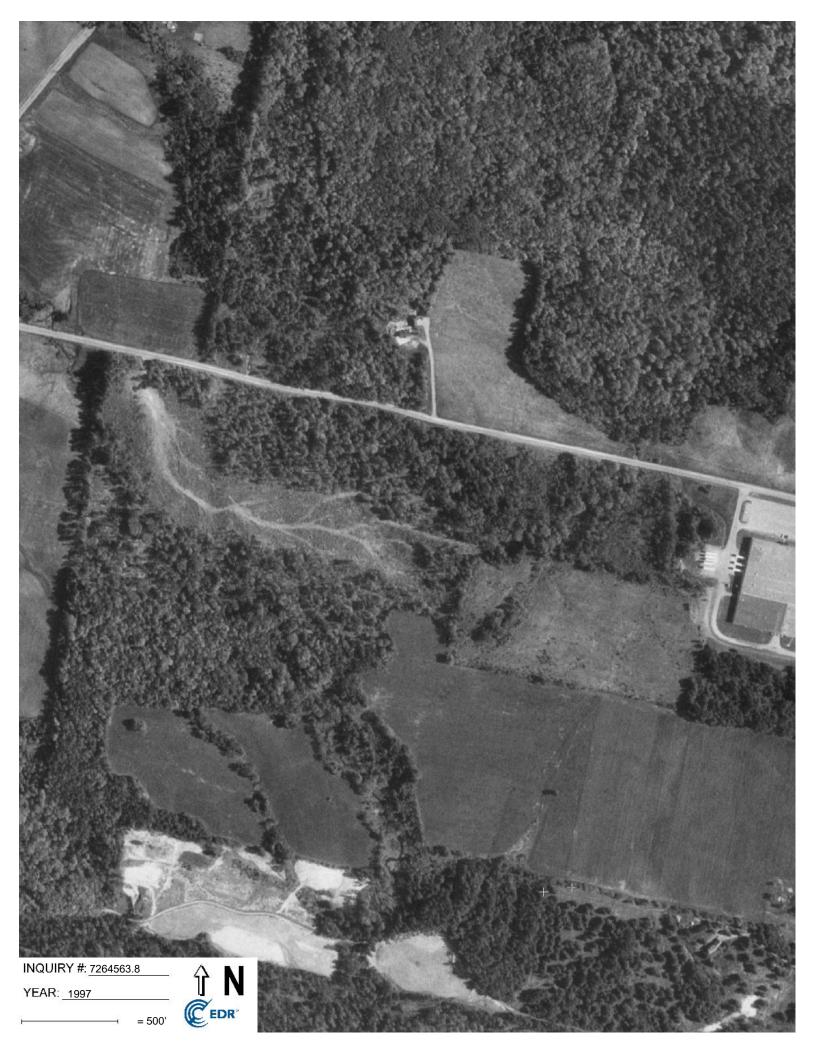

The subject property was historically undeveloped mixed open and wooded land. Based on the aerial photographs from 1940, 1956, and 1960, a portion of the subject property appears to have been previously used for agricultural purposes. The next most recent historical aerial photograph (1976) depicts the subject property as wooded. Google imagery shows that the subject property remained unused and wooded until at least 2020. TRC's site reconnaissance for this assessment revealed that the subject property had been largely cleared of trees at some point between 2020 and the site reconnaissance.

Based on the aerial photographs from 1940, 1956, and 1960, a portion of the subject property appears to have been previously used for agricultural purposes. The next most recent historical aerial photograph (1976) depicts the subject property as wooded. Google imagery shows that the subject property remained unused and wooded until at least 2020. TRC's site reconnaissance for this assessment revealed that the subject property had been largely cleared of trees at some point between 2020 and the site reconnaissance.

### **Operational History**

| Year                             | Subject Property History                                                                                                                                |
|----------------------------------|---------------------------------------------------------------------------------------------------------------------------------------------------------|
| From at least 1940 to 2007       | The aerial photographs from 1940 to 2007 depict the subject property as having portions of cleared land that appear to be used for agricultural use.    |
| From at least<br>2007 to present | The aerial photographs from 2007 to present depict the subject property as having much more vegetation cover, mixed with some clear, undeveloped areas. |