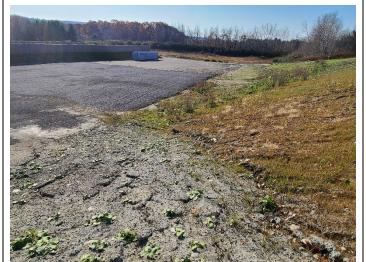

| Facility Name(s) and/or<br>Address(es)                      | Waterville Industries, River Road (Route 104), Waterville, ME                                                                                                                                                                                                                                                                                                |
|-------------------------------------------------------------|--------------------------------------------------------------------------------------------------------------------------------------------------------------------------------------------------------------------------------------------------------------------------------------------------------------------------------------------------------------|
| Map No(s).                                                  | 14                                                                                                                                                                                                                                                                                                                                                           |
| Approximate Location<br>Relative to the Subject<br>Property | 0.25 miles ESE                                                                                                                                                                                                                                                                                                                                               |
| Presumed<br>Hydrogeologic Setting                           | Downgradient                                                                                                                                                                                                                                                                                                                                                 |
| Database(s)                                                 | SHWS                                                                                                                                                                                                                                                                                                                                                         |
| Description/ID No(s).                                       | S106797529                                                                                                                                                                                                                                                                                                                                                   |
| Database Review<br>Summary                                  | Facility ID - REM1529: In 2014, Ransom Consulting was contracted to<br>assist with the cleanup and closure of the former Waterville Industries<br>Wastewater Treatment Lagoon. Contaminated sludge was stabilized and<br>consolidated. Ransom confirmed in 2022 that the major erosion and<br>stormwater issues at the subject property have been mitigated. |
|                                                             | There are no environmental concerns associated with this SHWS record because it was properly mitigated and is located in a down-gradient direction from the subject property                                                                                                                                                                                 |