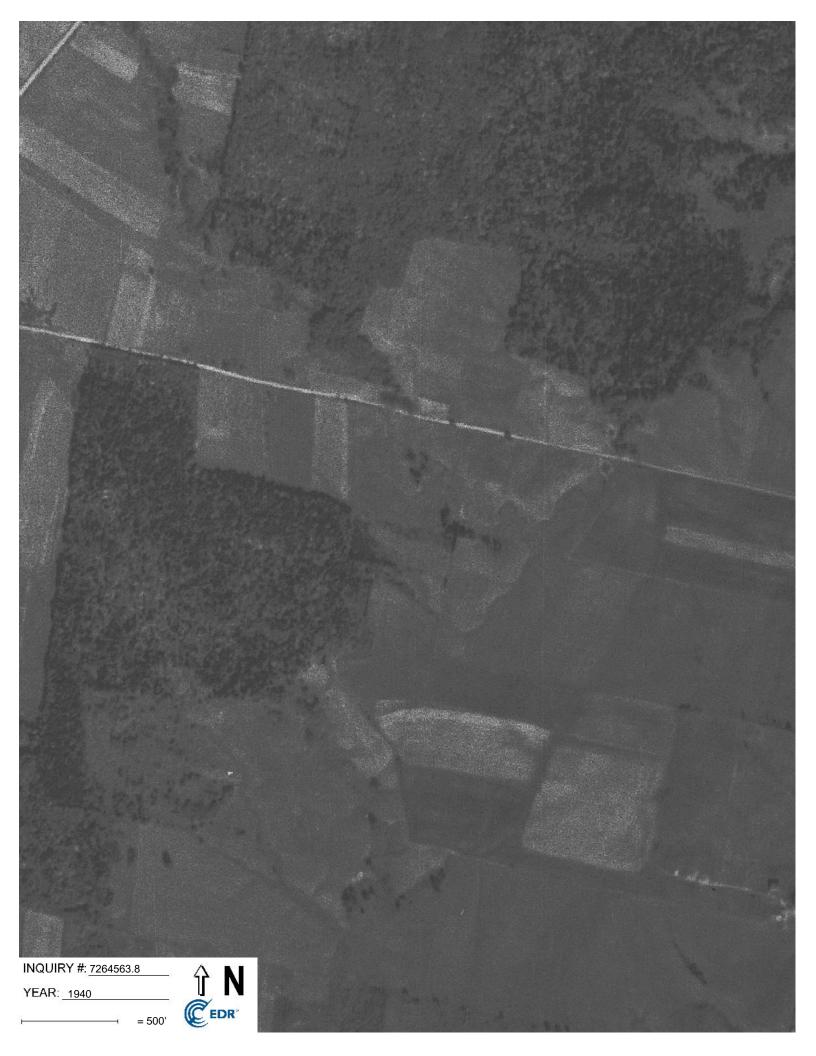

The subject property was historically undeveloped mixed open and wooded land. Based on the aerial photographs from 1940, 1956, and 1960, a portion of the subject property appears to have been previously used for agricultural purposes. The next most recent historical aerial photograph (1976) depicts the subject property as wooded. Google imagery shows that the subject property remained unused and wooded until at least 2020. TRC's site reconnaissance for this assessment revealed that the subject property had been largely cleared of trees at some point between 2020 and the site reconnaissance.

Based on the aerial photographs from 1940, 1956, and 1960, a portion of the subject property appears to have been previously used for agricultural purposes. The next most recent historical aerial photograph (1976) depicts the subject property as wooded. Google imagery shows that the subject property remained unused and wooded until at least 2020. TRC's site reconnaissance for this assessment revealed that the subject property had been largely cleared of trees at some point between 2020 and the site reconnaissance.

### **Operational History**

| Year                             | Subject Property History                                                                                                                                |
|----------------------------------|---------------------------------------------------------------------------------------------------------------------------------------------------------|
| From at least 1940 to 2007       | The aerial photographs from 1940 to 2007 depict the subject property as having portions of cleared land that appear to be used for agricultural use.    |
| From at least<br>2007 to present | The aerial photographs from 2007 to present depict the subject property as having much more vegetation cover, mixed with some clear, undeveloped areas. |