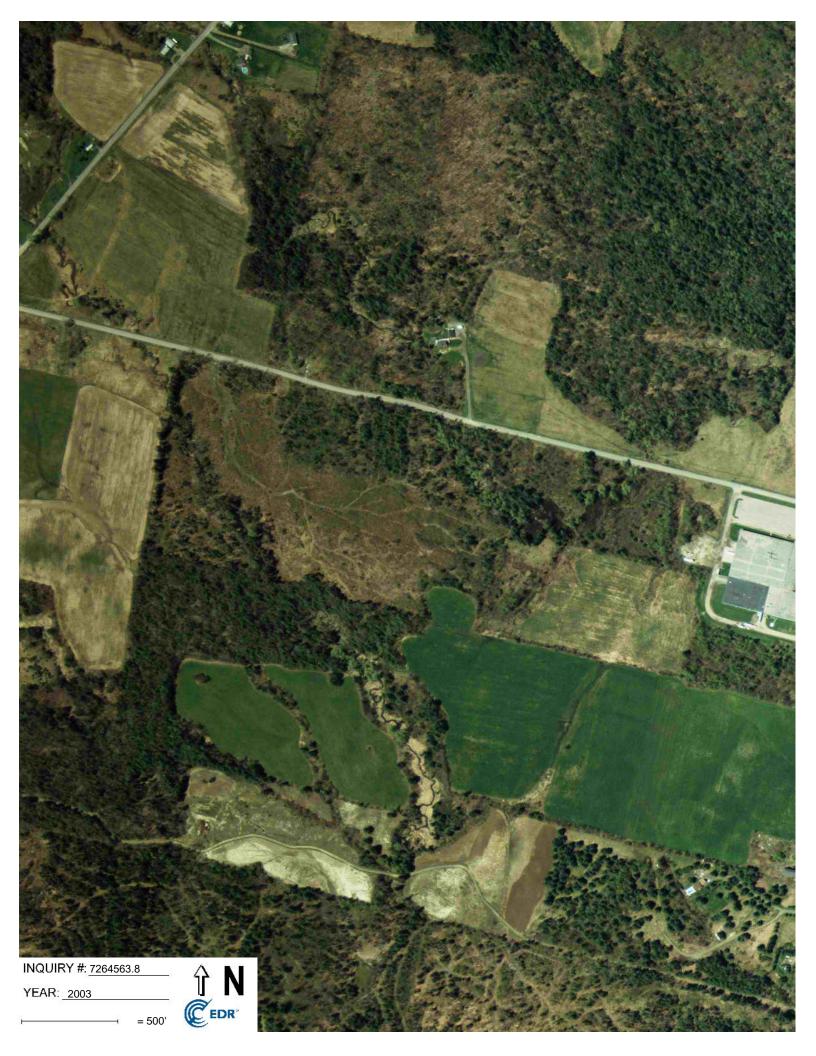

The subject property was historically undeveloped mixed open and wooded land. Based on the aerial photographs from 1940, 1956, and 1960, a portion of the subject property appears to have been previously used for agricultural purposes. The next most recent historical aerial photograph (1976) depicts the subject property as wooded. Google imagery shows that the subject property remained unused and wooded until at least 2020. TRC's site reconnaissance for this assessment revealed that the subject property had been largely cleared of trees at some point between 2020 and the site reconnaissance.

Based on the aerial photographs from 1940, 1956, and 1960, a portion of the subject property appears to have been previously used for agricultural purposes. The next most recent historical aerial photograph (1976) depicts the subject property as wooded. Google imagery shows that the subject property remained unused and wooded until at least 2020. TRC's site reconnaissance for this assessment revealed that the subject property had been largely cleared of trees at some point between 2020 and the site reconnaissance.

### 4.1 Historical Research

Information regarding subject property and vicinity historical uses was obtained from various publicly available and practically reviewable sources including:

- Aerial photographs (1" = 500') dated 1940, 1956, 1960, 1976, 1985, 1991, 1997, 2003, 2007, 2011, 2015, and 2018;
- Topographic maps dated 1882, 1883, 1889, 1941, 1943, 1956, 1957, 1975, 1982, 1983, 1988, 2014 and 2018;
- City directories dated 1960, 1967, 1992, 1995, 2000, 2005, 2010, 2014, 2017, and 2020;
- Local municipal records;
- An environmental database report; and
- Interviews with subject property representative(s) and regulatory agency officials, as necessary.

### **Operational History**

| Year                             | Subject Property History                                                                                                                                |
|----------------------------------|---------------------------------------------------------------------------------------------------------------------------------------------------------|
| From at least 1940 to 2007       | The aerial photographs from 1940 to 2007 depict the subject property as having portions of cleared land that appear to be used for agricultural use.    |
| From at least<br>2007 to present | The aerial photographs from 2007 to present depict the subject property as having much more vegetation cover, mixed with some clear, undeveloped areas. |