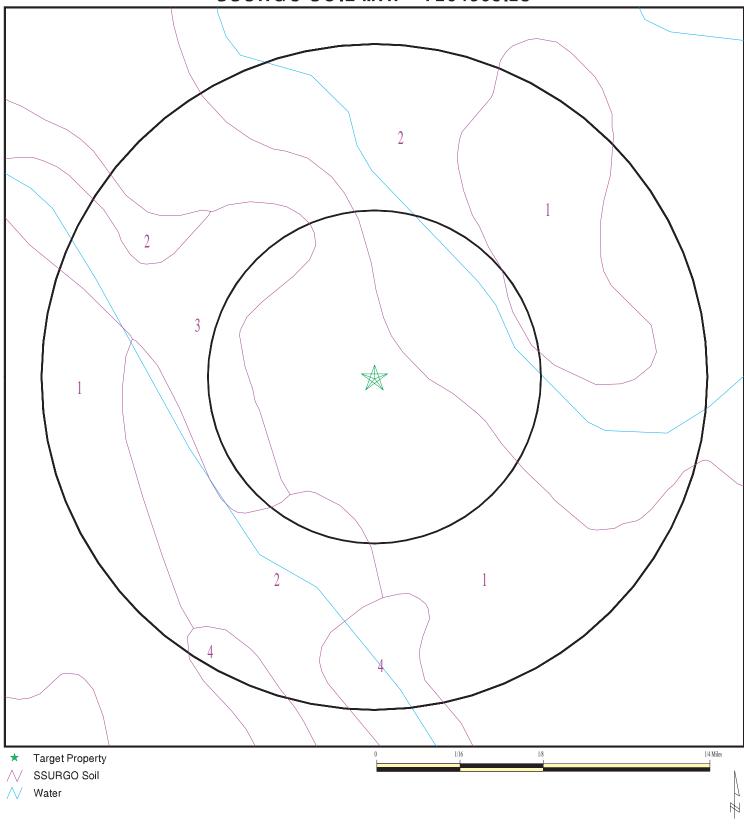

The database radius report, supplied by Environmental Data Resources, Inc. (EDR) of Shelton, Connecticut, was reviewed to obtain information regarding the dominant soil composition in the vicinity of the subject property. This information is summarized below:

| Hydric Status:        | Soil does not meet the requirements for a hydric soil |
|-----------------------|-------------------------------------------------------|
| Soil Surface Texture: | Fine sandy loam                                       |
| Soil Component Name:  | Freehold                                              |

Deeper Soil Types: Loamy sand, sandy loam, and sand

Please refer to the Geocheck Physical Setting Source Summary of the EDR report presented in **Appendix A** for further information regarding the soil composition in the vicinity of the subject property.