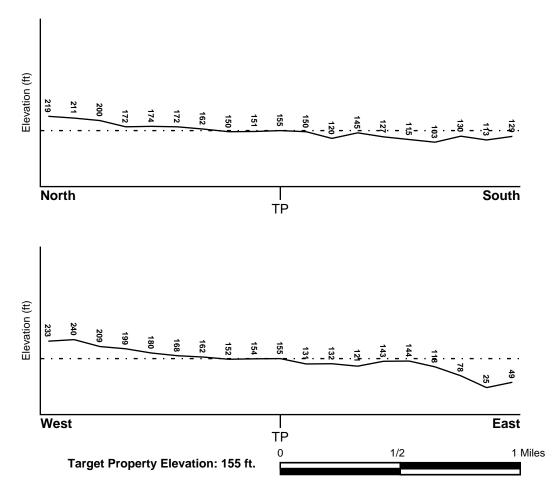

# 2.4 Physical Setting

According to United States Geological Survey topographic maps reviewed, including the map included as **Figure 1**, the subject property is located approximately 1.27 miles to the west from the Kennebec River, the subject property topographic elevation is approximately 155 feet above mean sea level, and local topography slopes to the Southeast. The topographic downward slope observed at the subject property during the site reconnaissance is generally toward the southeast. Based on local topography and historical environmental reports provided to TRC, as applicable, the assumed direction of shallow groundwater flow is to southeast, toward the Kennebec River.