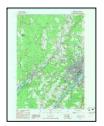

# **1.1** Purpose and Scope of Services

The following Phase I ESA was performed for the property located at 4 Trafton Road (Parcel 3) in Waterville, ME, 04901 (hereinafter the "subject property"). A subject property location map is included as **Figure 1**. TRC prepared this Phase I ESA in accordance with the ASTM International E1527-21 *Standard Practice for Environmental Site Assessments: Phase I ESA Process* (hereinafter "ASTM Practice E1527-21" or "ASTM Standard") and is intended for the sole use of the Client and User per TRC's January 23, 2023, *EPA Brownfields Assessment Program Site Eligibility Determination – Parcel 3, Trafton Road*, authorized on January 26, 2023.

# 2.1 Subject Property Location and Description

The subject property location, ownership, and parcel information are included in the following table. A subject property location map is included as **Figure 1**.

# 2.4 Physical Setting

According to United States Geological Survey topographic maps reviewed, including the map included as **Figure 1**, the subject property is located approximately 1.27 miles to the west from the Kennebec River, the subject property topographic elevation is approximately 155 feet above mean sea level, and local topography slopes to the Southeast. The topographic downward slope observed at the subject property during the site reconnaissance is generally toward the southeast. Based on local topography and historical environmental reports provided to TRC, as applicable, the assumed direction of shallow groundwater flow is to southeast, toward the Kennebec River.