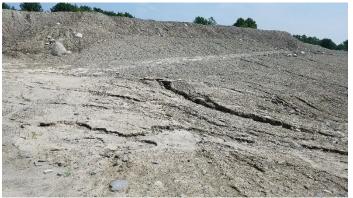

# 6.1 Methodology and Limiting Conditions

Meg O'Brien, TRC *Staff Geologist*, conducted a site reconnaissance of accessible areas on and around the subject property on March 3, 2023, for the purpose of identifying potential RECs. Photographs taken during the site reconnaissance are provided in **Appendix E**. A subject property layout plan is included as **Figure 2**.

Limiting conditions encountered during the site visit consisted of the following:

• Snow cover limited the observation of the exterior portions of the subject property.