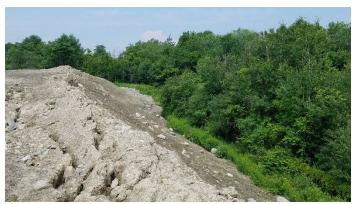

# 6.1 Methodology and Limiting Conditions

Meg O'Brien, TRC *Staff Geologist*, conducted a site reconnaissance of accessible areas on and around the subject property on March 3, 2023, for the purpose of identifying potential RECs. Photographs taken during the site reconnaissance are provided in **Appendix E**. A subject property layout plan is included as **Figure 2**.

Limiting conditions encountered during the site visit consisted of the following:

• Snow cover limited the observation of the exterior portions of the subject property.