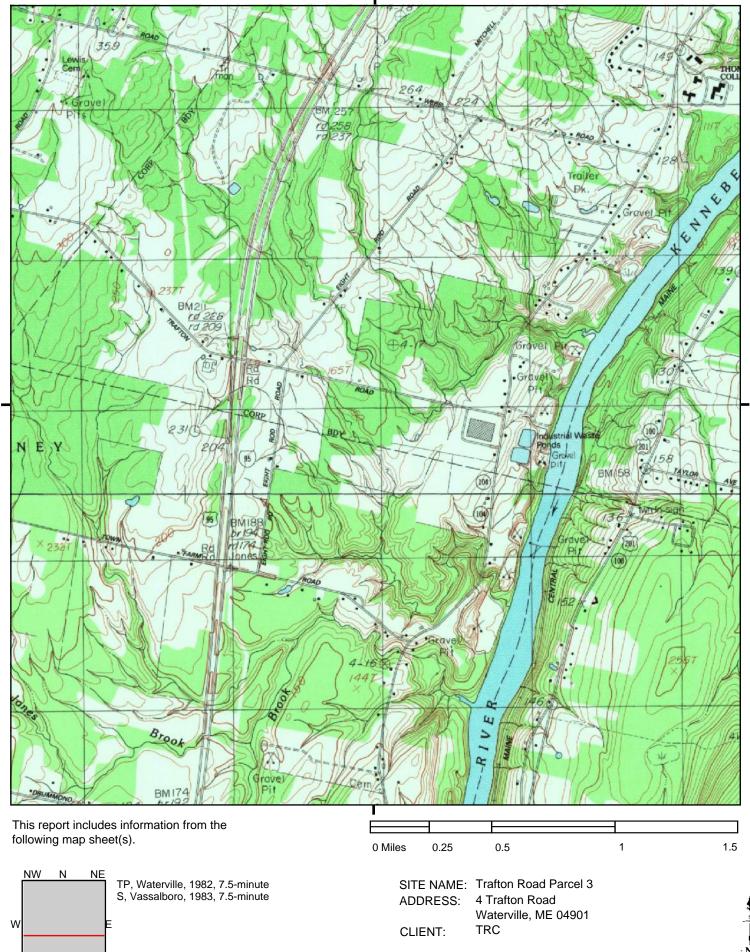

# **1.1** Purpose and Scope of Services

The following Phase I ESA was performed for the property located at 4 Trafton Road (Parcel 3) in Waterville, ME, 04901 (hereinafter the "subject property"). A subject property location map is included as **Figure 1**. TRC prepared this Phase I ESA in accordance with the ASTM International E1527-21 *Standard Practice for Environmental Site Assessments: Phase I ESA Process* (hereinafter "ASTM Practice E1527-21" or "ASTM Standard") and is intended for the sole use of the Client and User per TRC's January 23, 2023, *EPA Brownfields Assessment Program Site Eligibility Determination – Parcel 3, Trafton Road*, authorized on January 26, 2023.

# 2.1 Subject Property Location and Description

The subject property location, ownership, and parcel information are included in the following table. A subject property location map is included as **Figure 1**.

# 2.4 Physical Setting

According to United States Geological Survey topographic maps reviewed, including the map included as **Figure 1**, the subject property is located approximately 1.27 miles to the west from the Kennebec River, the subject property topographic elevation is approximately 155 feet above mean sea level, and local topography slopes to the Southeast. The topographic downward slope observed at the subject property during the site reconnaissance is generally toward the southeast. Based on local topography and historical environmental reports provided to TRC, as applicable, the assumed direction of shallow groundwater flow is to southeast, toward the Kennebec River.