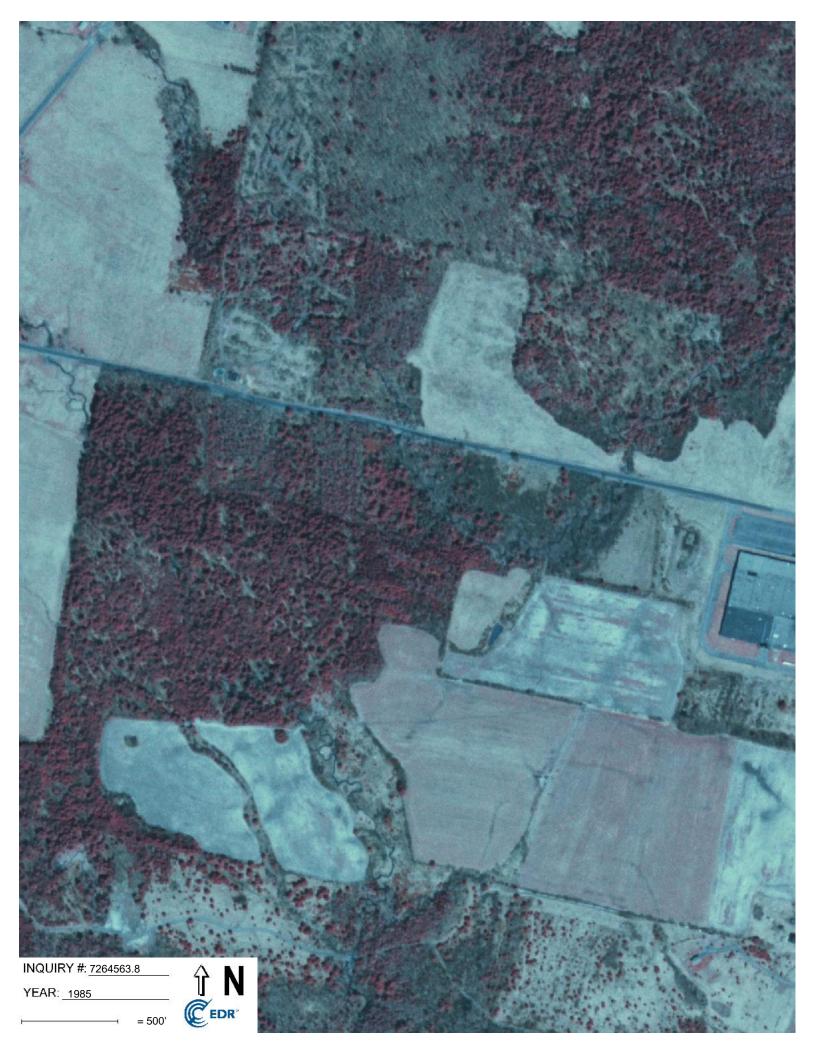

The subject property was historically undeveloped mixed open and wooded land. Based on the aerial photographs from 1940, 1956, and 1960, a portion of the subject property appears to have been previously used for agricultural purposes. The next most recent historical aerial photograph (1976) depicts the subject property as wooded. Google imagery shows that the subject property remained unused and wooded until at least 2020. TRC's site reconnaissance for this assessment revealed that the subject property had been largely cleared of trees at some point between 2020 and the site reconnaissance.

Based on the aerial photographs from 1940, 1956, and 1960, a portion of the subject property appears to have been previously used for agricultural purposes. The next most recent historical aerial photograph (1976) depicts the subject property as wooded. Google imagery shows that the subject property remained unused and wooded until at least 2020. TRC's site reconnaissance for this assessment revealed that the subject property had been largely cleared of trees at some point between 2020 and the site reconnaissance.

### **Operational History**

| Year                             | Subject Property History                                                                                                                                |
|----------------------------------|---------------------------------------------------------------------------------------------------------------------------------------------------------|
| From at least 1940 to 2007       | The aerial photographs from 1940 to 2007 depict the subject property as having portions of cleared land that appear to be used for agricultural use.    |
| From at least<br>2007 to present | The aerial photographs from 2007 to present depict the subject property as having much more vegetation cover, mixed with some clear, undeveloped areas. |