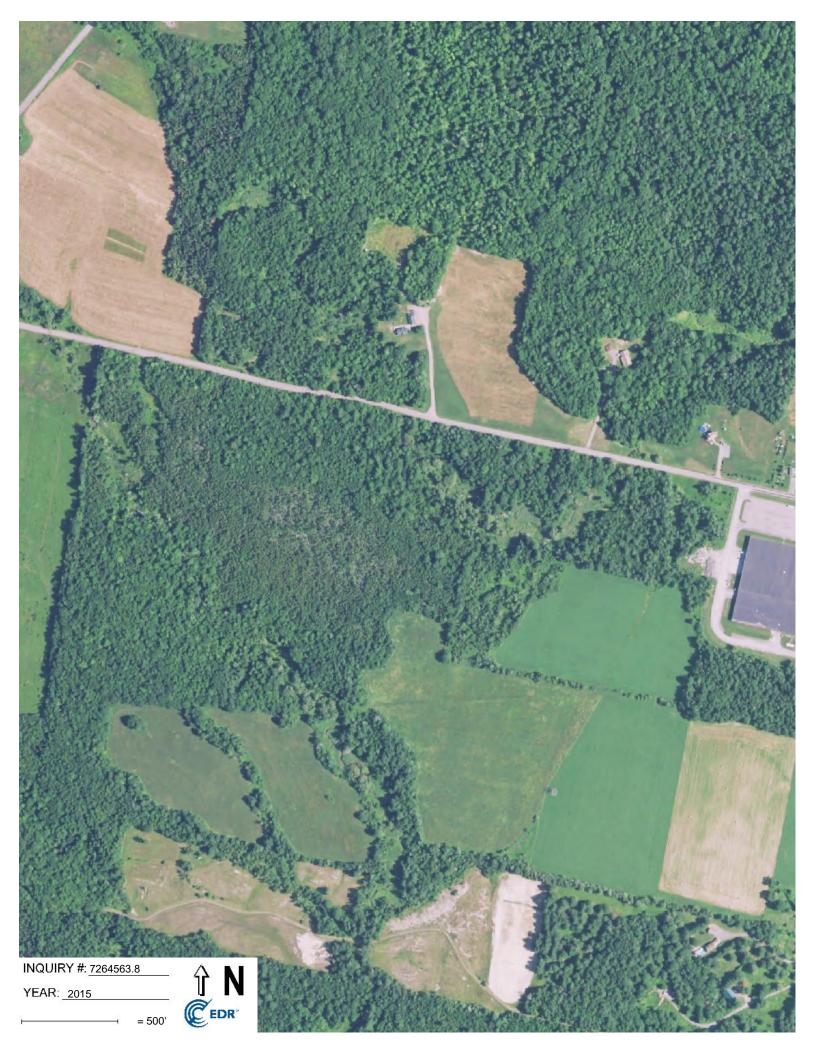

The subject property was historically undeveloped mixed open and wooded land. Based on the aerial photographs from 1940, 1956, and 1960, a portion of the subject property appears to have been previously used for agricultural purposes. The next most recent historical aerial photograph (1976) depicts the subject property as wooded. Google imagery shows that the subject property remained unused and wooded until at least 2020. TRC's site reconnaissance for this assessment revealed that the subject property had been largely cleared of trees at some point between 2020 and the site reconnaissance.

Based on the aerial photographs from 1940, 1956, and 1960, a portion of the subject property appears to have been previously used for agricultural purposes. The next most recent historical aerial photograph (1976) depicts the subject property as wooded. Google imagery shows that the subject property remained unused and wooded until at least 2020. TRC's site reconnaissance for this assessment revealed that the subject property had been largely cleared of trees at some point between 2020 and the site reconnaissance.

### 4.1 Historical Research

Information regarding subject property and vicinity historical uses was obtained from various publicly available and practically reviewable sources including:

- Aerial photographs (1" = 500') dated 1940, 1956, 1960, 1976, 1985, 1991, 1997, 2003, 2007, 2011, 2015, and 2018;
- Topographic maps dated 1882, 1883, 1889, 1941, 1943, 1956, 1957, 1975, 1982, 1983, 1988, 2014 and 2018;
- City directories dated 1960, 1967, 1992, 1995, 2000, 2005, 2010, 2014, 2017, and 2020;
- Local municipal records;
- An environmental database report; and
- Interviews with subject property representative(s) and regulatory agency officials, as necessary.

### **Operational History**

| Year                             | Subject Property History                                                                                                                                |
|----------------------------------|---------------------------------------------------------------------------------------------------------------------------------------------------------|
| From at least 1940 to 2007       | The aerial photographs from 1940 to 2007 depict the subject property as having portions of cleared land that appear to be used for agricultural use.    |
| From at least<br>2007 to present | The aerial photographs from 2007 to present depict the subject property as having much more vegetation cover, mixed with some clear, undeveloped areas. |