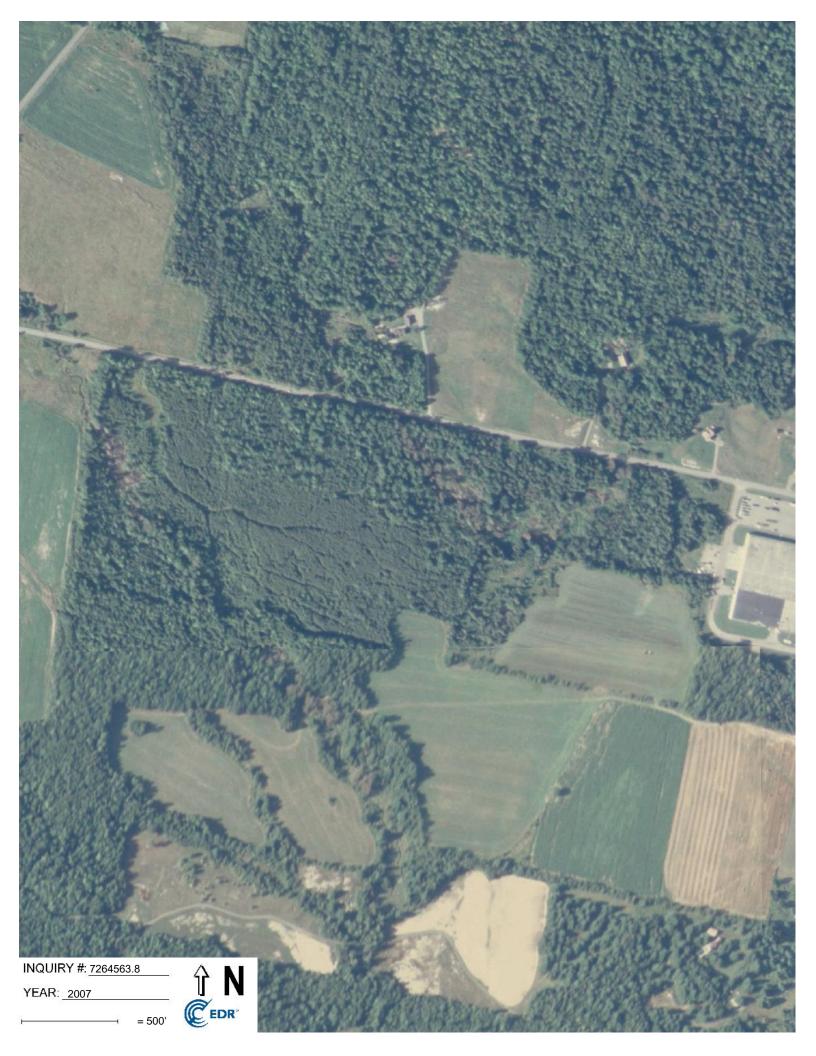

The subject property was historically undeveloped mixed open and wooded land. Based on the aerial photographs from 1940, 1956, and 1960, a portion of the subject property appears to have been previously used for agricultural purposes. The next most recent historical aerial photograph (1976) depicts the subject property as wooded. Google imagery shows that the subject property remained unused and wooded until at least 2020. TRC's site reconnaissance for this assessment revealed that the subject property had been largely cleared of trees at some point between 2020 and the site reconnaissance.

Based on the aerial photographs from 1940, 1956, and 1960, a portion of the subject property appears to have been previously used for agricultural purposes. The next most recent historical aerial photograph (1976) depicts the subject property as wooded. Google imagery shows that the subject property remained unused and wooded until at least 2020. TRC's site reconnaissance for this assessment revealed that the subject property had been largely cleared of trees at some point between 2020 and the site reconnaissance.

### 4.1 Historical Research

Information regarding subject property and vicinity historical uses was obtained from various publicly available and practically reviewable sources including:

- Aerial photographs (1" = 500') dated 1940, 1956, 1960, 1976, 1985, 1991, 1997, 2003, 2007, 2011, 2015, and 2018;
- Topographic maps dated 1882, 1883, 1889, 1941, 1943, 1956, 1957, 1975, 1982, 1983, 1988, 2014 and 2018;
- City directories dated 1960, 1967, 1992, 1995, 2000, 2005, 2010, 2014, 2017, and 2020;
- Local municipal records;
- An environmental database report; and
- Interviews with subject property representative(s) and regulatory agency officials, as necessary.

### **Operational History**

| Year                             | Subject Property History                                                                                                                                |
|----------------------------------|---------------------------------------------------------------------------------------------------------------------------------------------------------|
| From at least 1940 to 2007       | The aerial photographs from 1940 to 2007 depict the subject property as having portions of cleared land that appear to be used for agricultural use.    |
| From at least<br>2007 to present | The aerial photographs from 2007 to present depict the subject property as having much more vegetation cover, mixed with some clear, undeveloped areas. |