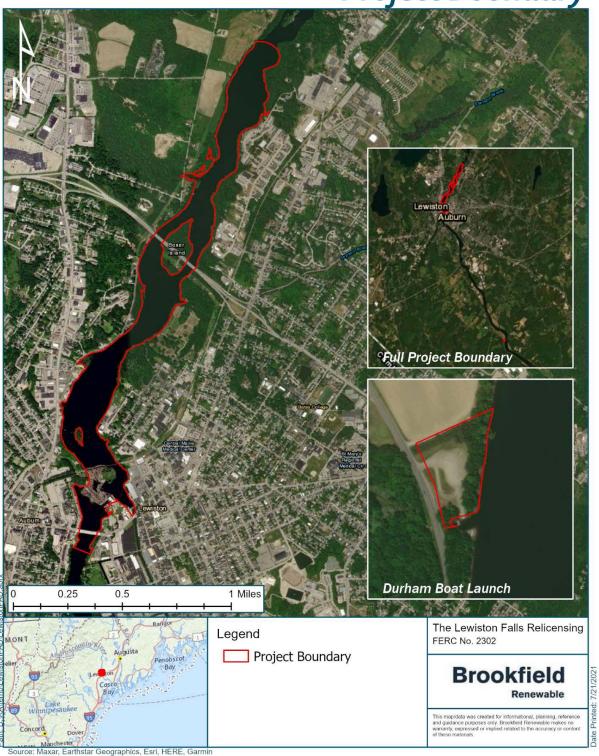

est/services/dep/MaineHeadOfTide/MapServer

zone and that BWPH does not need to apply for a CZMA Consistency Certification for the Lewiston Falls Project from your office. We would appreciate receipt of a letter or email from your office verifying that our understanding as stated above is correct or providing alternative guidance if further action is necessary to comply with Maine's Coastal Program.

If you require additional information, please contact me by phone at (207) 577-4536 or by email at Luke. Anderson @brookfieldrenewable.com.

Sincerely,

Luke Anderson

Senior Manager, Licensing Brookfield White Pine Hydro

11.4

Attachment

T +1 207.755.5600 F +1 207.755.5655 brookfieldrenewableUS.com

Attachment 1
Lewiston Falls Project Location and Project Boundary

## **Project Boundary**



From: Wilson, Erin
To: Anderson, Luke

Cc: Paye, Laura; Briggs, Claire; Wendy Bley; DMR Coastal Program FC

Subject: Re: CZMA Determination for the Lewiston Falls Hydroelectric Project (FERC No. 2302)

**Date:** Monday, June 2, 2025 2:40:44 PM

\*\*\* CAUTION! EXTERNAL SENDER \*\*\* STOP. ASSESS. VERIFY!: DO NOT CLICK ON LINKS OR OPEN ATTACHMENTS UNLESS YOU KNOW THE CONTENT IS SAFE. If suspicious, report email using the Phish Alert button.

\*\*\*ATTENTION! EXPÉDITEUR EXTERNE \*\*\* ARRÊTEZ, ÉVALUEZ ET VÉRIFIEZ!: NE CLIQUEZ PAS SUR LES LIENS OU N'OUVREZ PAS LES PIÈCES JOINTES À MOINS DE SAVOIR QUE LE CONTENU EST SÉCURISÉ. Si vous recevez un courriel suspect, veuillez utiliser le bouton Phish Alert.

Hi Luke,

You are correct that the Lewiston Falls Hydroelectric Project is not within Mai