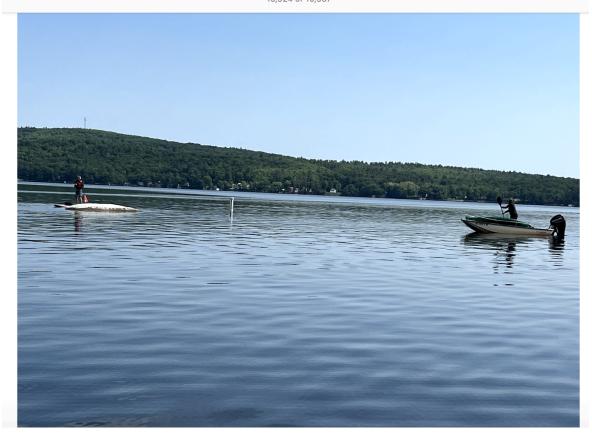

The NPA takes issue with several points in the Petitioner's Closing Brief.

- 1. There is no testimony that indicates the height of the 3rd beam ("flashboard") which is embedded in concrete at the stream floor is 12" above the streambed. The Petitioner's proposal for provisions outlined on page 7 including removing one of the mobile beams would certainly lower the water level without safeguards in place for periods of drought or limiting flow downstream should the pond become toxic.
- 2. The petitioners have emphasized that the NPA management of the pond has not been to the "historical" level of the pond. Evidence of this was an undated photograph of "Whale Rock" along the western side of the pond. On Saturday June 14th, the NPA and 7 Lakes Alliance conducted an Invasive Plant Paddle on North Pond. Two of the volunteer paddlers, Paul Marshall and Louise Proux, lifelong summer residents of North Pond verified that "Whale Rock" was in fact quite visible.( see Photo taken on June 14,2025 at 10:05 am) This is in spite of rainfall levels in the area estimated to be over 5 inches when the 30 year average is just over 3 inches.