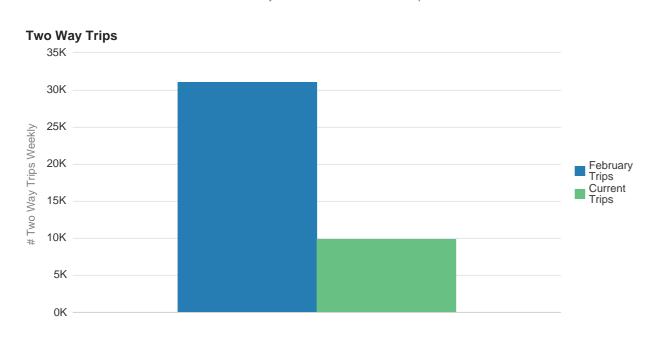

6,850

Responses

Number of respondents to
Workforce Survey ending
5/23/2020.

<u>Trips</u>

The number of two way trips reduced weekly in the commute pattern shown in the survey.

21K

934K Miles

Miles saved each week comparing February commute pattern to May commute pattern.

Filtered out outlier data submissions who indicated they commuted more than 100 miles one way.

| Department                                               | # of<br>Responses | February<br>Trips | Feb<br>1way<br>Miles | February<br>Commute<br>Distance<br>Weekly | Current<br>Trips | Current<br>1way<br>Miles | Current<br>Commute<br>Distance<br>Weekly | Weekly<br>Trips<br>Saved | Weekly<br>Mileage<br>Difference | Est.<br>Weekly<br>Gallons<br>Fuel<br>Saved<br>(24.9MPG) | Est.<br>Weekly \$<br>Fuel<br>Saved<br>(@1.94/g) | Weekly<br>Carbon<br>Emissions<br>Saved<br>(Lbs @5.<br>33lb/g) |
|----------------------------------------------------------|-------------------|-------------------|----------------------|-------------------------------------------|------------------|--------------------------|------------------------------------------|--------------------------|---------------------------------|---------------------------------------------------------|-------------------------------------------------|---------------------------------------------------------------|
| Grand Total                                              | 6,850             | 30,888            | 138,568              | 1,275,882                                 | 9,817            | 60,694                   | 341,840                                  | 21,071                   | 933,833                         | 37,503                                                  | \$72,756                                        | 199,893                                                       |
| Administrative and Financial Services                    | 1,011             | 4,530             | 20,112               | 182,826                                   | 1,256            | 6,327                    | 38,865                                   | 3,274                    | 143,781                         | 5,774                                                   | \$11,202                                        | 30,777                                                        |
| Agriculture,<br>Conservation<br>and Forestry             | 238               | 917               | 4,855                | 39,921                                    | 368              | 2,858                    | 12,131                                   | 549                      | 27,790                          | 1,116                                                   | \$2,165                                         | 5,949                                                         |
| Attorney<br>General                                      | 168               | 774               | 4,260                | 39,911                                    | 166              | 1,647                    | 4,638                                    | 608                      | 35,273                          | 1,417                                                   | \$2,748                                         | 7,550                                                         |
| Audit                                                    | 23                | 109               | 328                  | 3,268                                     | 29               | 143                      | 488                                      | 80                       | 2,780                           | 112                                                     | \$217                                           | 595                                                           |
| Baxter State<br>Park                                     | 19                | 32                | 150                  | 990                                       | 15               | 85                       | 106                                      | 17                       | 884                             | 36                                                      | \$69                                            | 189                                                           |
| Corrections                                              | 307               | 1,459             | 6,222                | 59,443                                    | 810              | 4,280                    | 31,895                                   | 649                      | 27,548                          | 1,106                                                   | \$2,146                                         | 5,897                                                         |
| Defense,<br>Veterans and<br>Emergency<br>Management      | 78                | 361               | 1,809                | 16,622                                    | 152              | 880                      | 5,879                                    | 209                      | 10,743                          | 431                                                     | \$837                                           | 2,300                                                         |
| Economic and<br>Community<br>Development                 | 28                | 128               | 824                  | 7,386                                     | 26               | 300                      | 1,033                                    | 102                      | 6,353                           | 255                                                     | \$495                                           | 1,360                                                         |
| Education                                                | 309               | 1,396             | 7,129                | 65,359                                    | 266              | 2,190                    | 8,108                                    | 1,130                    | 57,253                          | 2,299                                                   | \$4,461                                         | 12,255                                                        |
| Environmental<br>Protection                              | 285               | 1,350             | 5,624                | 54,616                                    | 306              | 2,689                    | 10,970                                   | 1,044                    | 43,725                          | 1,756                                                   | \$3,407                                         | 9,360                                                         |
| Governor's<br>Office/Blaine<br>House/Executive<br>Office | 34                | 152               | 1,205                | 10,360                                    | 47               | 531                      | 3,472                                    | 105                      | 6,888                           | 277                                                     | \$537                                           | 1,474                                                         |
| Health and<br>Human Services                             | 2,063             | 9,479             | 37,952               | 357,180                                   | 2,297            | 13,479                   | 72,390                                   | 7,182                    | 284,029                         | 11,407                                                  | \$22,129                                        | 60,798                                                        |
| Inland Fisheries and Wildlife                            | 148               | 575               | 2,888                | 24,852                                    | 242              | 1,564                    | 8,956                                    | 333                      | 15,976                          | 642                                                     | \$1,245                                         | 3,420                                                         |
| Labor                                                    | 300               | 1,359             | 5,723                | 53,078                                    | 363              | 1,685                    | 11,315                                   | 996                      | 42,043                          | 1,688                                                   | \$3,276                                         | 9,000                                                         |
| Maine Arts<br>Commission                                 | 10                | 42                | 258                  | 2,368                                     | 15               | 100                      | 272                                      | 27                       | 2,096                           | 84                                                      | \$163                                           | 449                                                           |
| Maine Historic<br>Preservation<br>Commission             | 8                 | 37                | 157                  | 1,184                                     | 13               | 194                      | 574                                      | 24                       | 610                             | 24                                                      | \$48                                            | 131                                                           |
| Maine Human<br>Rights<br>Commission                      | 9                 | 37                | 192                  | 1,416                                     | 23               | 190                      | 835                                      | 14                       | 581                             | 23                                                      | \$45                                            | 124                                                           |
| Maine State<br>Library                                   | 27                | 132               | 584                  | 5,502                                     | 39               | 195                      | 854                                      | 93                       | 4,648                           | 187                                                     | \$362                                           | 995                                                           |
| Maine State<br>Museum                                    | 16                | 71                | 401                  | 3,733                                     | 34               | 274                      | 1,333                                    | 37                       | 2,400                           | 96                                                      | \$187                                           | 514                                                           |
| Marine<br>Resources                                      | 99                | 440               | 2,258                | 21,028                                    | 150              | 1,363                    | 6,375                                    | 290                      | 14,653                          | 588                                                     | \$1,142                                         | 3,137                                                         |
| Other (please specify)                                   | 375               | 1,645             | 7,501                | 68,128                                    | 549              | 3,804                    | 20,050                                   | 1,096                    | 48,078                          | 1,931                                                   | \$3,746                                         | 10,291                                                        |
| Professional and<br>Financial<br>Regulation              | 159               | 694               | 3,578                | 30,912                                    | 223              | 1,360                    | 8,489                                    | 471                      | 22,534                          | 905                                                     | \$1,756                                         | 4,823                                                         |
| Public Advocate<br>Office                                | 7                 | 30                | 161                  | 1,605                                     | 6                | 27                       | 184                                      | 24                       | 1,421                           | 57                                                      | \$111                                           | 304                                                           |
| Public Safety                                            | 194               | 774               | 4,895                | 42,978                                    | 416              | 3,348                    | 18,333                                   | 358                      | 24,845                          | 998                                                     | \$1,936                                         | 5,318                                                         |
| Public Utilities<br>Commission                           | 54                | 233               | 1,483                | 12,148                                    | 45               | 290                      | 1,527                                    | 188                      | 10,621                          | 427                                                     | \$827                                           | 2,273                                                         |
| Secretary of<br>State                                    | 279               | 1,311             | 5,013                | 47,458                                    | 1,162            | 5,015                    | 42,861                                   | 149                      | 4,596                           | 185                                                     | \$358                                           | 984                                                           |
| Transportation                                           | 499               | 2,352             | 11,059               | 103,430                                   | 637              | 4,464                    | 24,448                                   | 1,715                    | 78,962                          | 3,171                                                   | \$6,152                                         | 16,902                                                        |
| Treasury                                                 | 10                | 50                | 262                  | 2,621                                     | 7                | 84                       | 312                                      | 43                       | 2,309                           | 93                                                      | \$180                                           | 494                                                           |
| Workers'<br>Compensation<br>Board                        | 93                | 419               | 1,687                | 15,560                                    | 155              | 1,330                    | 5,147                                    | 264                      | 10,413                          | 418                                                     | \$811                                           | 2,229                                                         |