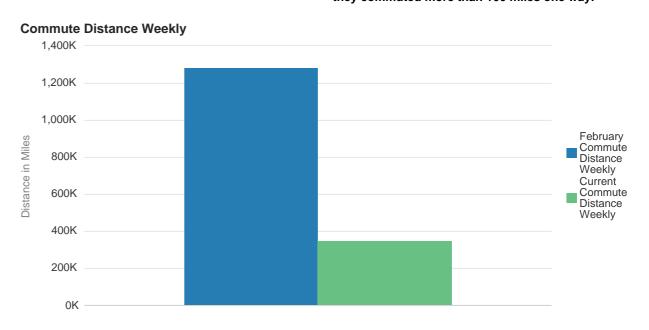

6,850

Responses

Number of respondents to
Workforce Survey ending
5/23/2020.

<u>Trips</u>

The number of two way trips reduced weekly in the commute pattern shown in the survey.

21K

934K Miles

Miles saved each week comparing February commute pattern to May commute pattern.

Filtered out outlier data submissions who indicated they commuted more than 100 miles one way.

| Department                                               | # of<br>Responses | February<br>Trips | Feb<br>1way<br>Miles | February<br>Commute<br>Distance<br>Weekly | Current<br>Trips | Current<br>1way<br>Miles | Current<br>Commute<br>Distance<br>Weekly | Weekly<br>Trips<br>Saved | Weekly<br>Mileage<br>Difference | Est.<br>Weekly<br>Gallons<br>Fuel<br>Saved<br>(24.9MPG) | Est.<br>Weekly \$<br>Fuel<br>Saved<br>(@1.94/g) | Weekly<br>Carbon<br>Emissions<br>Saved<br>(Lbs @5.<br>33lb/g) |
|----------------------------------------------------------|-------------------|-------------------|----------------------|-------------------------------------------|------------------|--------------------------|------------------------------------------|--------------------------|---------------------------------|---------------------------------------------------------|-------------------------------------------------|---------------------------------------------------------------|
| Grand Total                                              | 6,850             | 30,888            | 138,568              | 1,275,882                                 | 9,817            | 60,694                   | 341,840                                  | 21,071                   | 933,833                         | 37,503                                                  | \$72,756                                        | 199,893                                                       |
| Administrative and Financial Services                    | 1,011             | 4,530             | 20,112               | 182,826                                   | 1,256            | 6,327                    | 38,865                                   | 3,274                    | 143,781                         | 5,774                                                   | \$11,202                                        | 30,777                                                        |
| Agriculture,<br>Conservation<br>and Forestry             | 238               | 917               | 4,855                | 39,921                                    | 368              | 2,858                    | 12,131                                   | 549                      | 27,790                          | 1,116                                                   | \$2,165                                         | 5,949                                                         |
| Attorney<br>General                                      | 168               | 774               | 4,260                | 39,911                                    | 166              | 1,647                    | 4,638                                    | 608                      | 35,273                          | 1,417                                                   | \$2,748                                         | 7,550                                                         |
| Audit                                                    | 23                | 109               | 328                  | 3,268                                     | 29               | 143                      | 488                                      | 80                       | 2,780                           | 112                                                     | \$217                                           | 595                                                           |
| Baxter State<br>Park                                     | 19                | 32                | 150                  | 990                                       | 15               | 85                       | 106                                      | 17                       | 884                             | 36                                                      | \$69                                            | 189                                                           |
| Corrections                                              | 307               | 1,459             | 6,222                | 59,443                                    | 810              | 4,280                    | 31,895                                   | 649                      | 27,548                          | 1,106                                                   | \$2,146                                         | 5,897                                                         |
| Defense,<br>Veterans and<br>Emergency<br>Management      | 78                | 361               | 1,809                | 16,622                                    | 152              | 880                      | 5,879                                    | 209                      | 10,743                          | 431                                                     | \$837                                           | 2,300                                                         |
| Economic and<br>Community<br>Development                 | 28                | 128               | 824                  | 7,386                                     | 26               | 300                      | 1,033                                    | 102                      | 6,353                           | 255                                                     | \$495                                           | 1,360                                                         |
| Education                                                | 309               | 1,396             | 7,129                | 65,359                                    | 266              | 2,190                    | 8,108                                    | 1,130                    | 57,253                          | 2,299                                                   | \$4,461                                         | 12,255                                                        |
| Environmental<br>Protection                              | 285               | 1,350             | 5,624                | 54,616                                    | 306              | 2,689                    | 10,970                                   | 1,044                    | 43,725                          | 1,756                                                   | \$3,407                                         | 9,360                                                         |
| Governor's<br>Office/Blaine<br>House/Executive<br>Office | 34                | 152               | 1,205                | 10,360                                    | 47               | 531                      | 3,472                                    | 105                      | 6,888                           | 277                                                     | \$537                                           | 1,474                                                         |
| Health and<br>Human Services                             | 2,063             | 9,479             | 37,952               | 357,180                                   | 2,297            | 13,479                   | 72,390                                   | 7,182                    | 284,029                         | 11,407                                                  | \$22,129                                        | 60,798                                                        |
| Inland Fisheries and Wildlife                            | 148               | 575               | 2,888                | 24,852                                    | 242              | 1,564                    | 8,956                                    | 333                      | 15,976                          | 642                                                     | \$1,245                                         | 3,420                                                         |
| Labor                                                    | 300               | 1,359             | 5,723                | 53,078                                    | 363              | 1,685                    | 11,315                                   | 996                      | 42,043                          | 1,688                                                   | \$3,276                                         | 9,000                                                         |
| Maine Arts<br>Commission                                 | 10                | 42                | 258                  | 2,368                                     | 15               | 100                      | 272                                      | 27                       | 2,096                           | 84                                                      | \$163                                           | 449                                                           |
| Maine Historic<br>Preservation<br>Commission             | 8                 | 37                | 157                  | 1,184                                     | 13               | 194                      | 574                                      | 24                       | 610                             | 24                                                      | \$48                                            | 131                                                           |
| Maine Human<br>Rights<br>Commission                      | 9                 | 37                | 192                  | 1,416                                     | 23               | 190                      | 835                                      | 14                       | 581                             | 23                                                      | \$45                                            | 124                                                           |
| Maine State<br>Library                                   | 27                | 132               | 584                  | 5,502                                     | 39               | 195                      | 854                                      | 93                       | 4,648                           | 187                                                     | \$362                                           | 995                                                           |
| Maine State<br>Museum                                    | 16                | 71                | 401                  | 3,733                                     | 34               | 274                      | 1,333                                    | 37                       | 2,400                           | 96                                                      | \$187                                           | 514                                                           |
| Marine<br>Resources                                      | 99                | 440               | 2,258                | 21,028                                    | 150              | 1,363                    | 6,375                                    | 290                      | 14,653                          | 588                                                     | \$1,142                                         | 3,137                                                         |
| Other (please specify)                                   | 375               | 1,645             | 7,501                | 68,128                                    | 549              | 3,804                    | 20,050                                   | 1,096                    | 48,078                          | 1,931                                                   | \$3,746                                         | 10,291                                                        |
| Professional and<br>Financial<br>Regulation              | 159               | 694               | 3,578                | 30,912                                    | 223              | 1,360                    | 8,489                                    | 471                      | 22,534                          | 905                                                     | \$1,756                                         | 4,823                                                         |
| Public Advocate<br>Office                                | 7                 | 30                | 161                  | 1,605                                     | 6                | 27                       | 184                                      | 24                       | 1,421                           | 57                                                      | \$111                                           | 304                                                           |
| Public Safety                                            | 194               | 774               | 4,895                | 42,978                                    | 416              | 3,348                    | 18,333                                   | 358                      | 24,845                          | 998                                                     | \$1,936                                         | 5,318                                                         |
| Public Utilities<br>Commission                           | 54                | 233               | 1,483                | 12,148                                    | 45               | 290                      | 1,527                                    | 188                      | 10,621                          | 427                                                     | \$827                                           | 2,273                                                         |
| Secretary of<br>State                                    | 279               | 1,311             | 5,013                | 47,458                                    | 1,162            | 5,015                    | 42,861                                   | 149                      | 4,596                           | 185                                                     | \$358                                           | 984                                                           |
| Transportation                                           | 499               | 2,352             | 11,059               | 103,430                                   | 637              | 4,464                    | 24,448                                   | 1,715                    | 78,962                          | 3,171                                                   | \$6,152                                         | 16,902                                                        |
| Treasury                                                 | 10                | 50                | 262                  | 2,621                                     | 7                | 84                       | 312                                      | 43                       | 2,309                           | 93                                                      | \$180                                           | 494                                                           |
| Workers'<br>Compensation<br>Board                        | 93                | 419               | 1,687                | 15,560                                    | 155              | 1,330                    | 5,147                                    | 264                      | 10,413                          | 418                                                     | \$811                                           | 2,229                                                         |