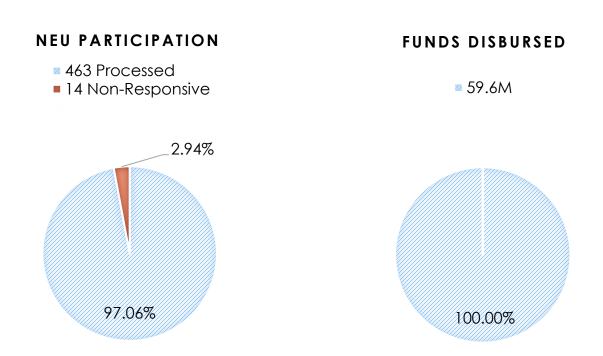

## Maine Non-Entitlement Unit Tranche 1 Payment Report

DECEMBER 31, 2021

\$119.2 million to municipal NEUs with the State serving as a pass through. Tranche 1 payments totaling \$59,611,882.26 were distributed prior to 12/30/21. Tranche 2 payments totaling \$59,611,881.74 will be distributed approximately one year from the first payment.

| NEU Reallocation and Tranche 1 Closeo<br>as of December 31, 2021 | ut Summary      |       |
|------------------------------------------------------------------|-----------------|-------|
|                                                                  | Amount          | Count |
| Total eligible for funding                                       | \$59,611,882.26 | 477   |
| Initial disbursements made to NEUs per Treasury formula          | \$59,542,703.92 | 463   |
| Reallocation disbursement from non-responsive NEUs               | \$69,178.34     | 14    |
| Total disbursements after reallocation payments                  | \$59,611,882.26 | 463   |
|                                                                  |                 |       |