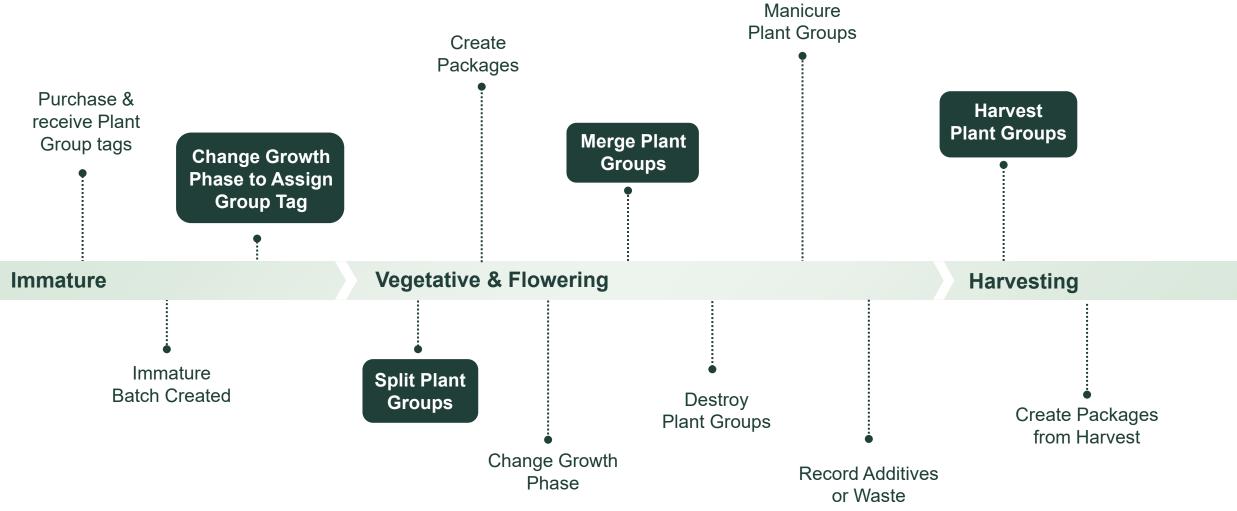

SA                   | -                                        |                       |       |                                              |          |     |                                                                      |
| Check or Money Order                 |                                          |                       |       |                                              |          |     | payment method and<br>relevant information<br>before clicking on the |
|                                      |                                          |                       |       |                                              |          |     | "Place Order" button                                                 |

# Plant Group Tag lifecycle

17

### **Plant Group Lifecycle**



## **Assigning Plant Group Tags**



### **Assigning Plant Group Tags**

#### Did you know?

Based on the group Tag Type selected, the **remaining number of tags will auto-populate in sequence**.

When selecting the Starting Tag using the 'Search' button, best practice is to choose the first tag in the list in the 'Select' action window.

|      | Change Immat                                                                             | ure Plants Growth Phase                                                                                          |        |                                                        |            | ×               |
|------|------------------------------------------------------------------------------------------|----------------------------------------------