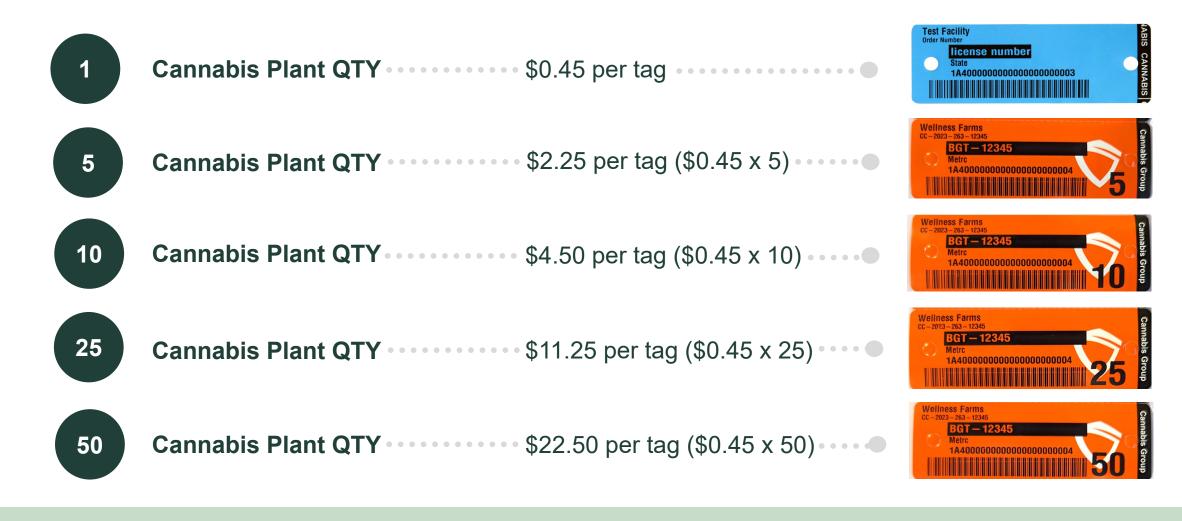

### Plant Group Tag Ordering

No changes to the current ordering process

Orange RFID-enabled tags were developed specifically for group tagging

Printed with max group quantity in large font for easy identification

| New Tag Order                        |                                          |                       |       |                                              | ×        |     |                                                                      |
|--------------------------------------|------------------------------------------|-----------------------|-------|----------------------------------------------|----------|-----|----------------------------------------------------------------------|
| Order Details                        |                                          |                       |       |                                              |          |     | Additional dropdowns                                                 |
| Facility License OR MISH<br>020-X000 |                                          | Cannabis Plant 1 QTY  | Count | (\$0.4500 ea.   5.000 max.   1 balch size)   | \$0.0000 | T'  | available to select the                                              |
| Physical Address 9079 SE             |                                          | Cannabis Plant 5 QTY  | Count | (\$2,2500 on:   5,000 max.   5 batch size)   | \$0.0000 |     | appropriate tag type                                                 |
| Putters                              | OR 97222-1300                            | Cannabis Plant 10 QTY | Count | (\$4,5000 ea. ( 5,000 max. ) 10 batch size)  | \$0.0000 |     | and quantity for order<br>Max of 5,000 tags                          |
|                                      |                                          | Cannabis Plant 25 QTY | Count | (\$11,2500 ea.   5,000 max.   25 batch size) | \$0.0000 |     | remains as is today.                                                 |
|                                      |                                          | Cannabis Plant 50 QTY | Count | (\$22,5000 ea.   5,000 max.   50 batch size) | \$0.0000 |     | Ternains as is today.                                                |
|                                      |                                          | Cannabis Package      | Count | (\$0.4500 ea.   5,000 max. )                 | \$0.0000 |     |                                                                      |
|                                      |                                          | Subtotal              |       |                                              | \$0.00   |     |                                                                      |
|                                      |                                          |                       |       |                                              |          |     |                                                                      |
| Shipping Details                     |                                          |                       |       |                                              |          |     |                                                                      |
| Contact Name                         | Jane Doe                                 |                       |       | Shipping/Handling -                          |          |     | Input ecourate                                                       |
| Phone No.                            | +1-800-420-0246                          |                       |       | Taxes                                        |          |     | Input accurate                                                       |
| Copy from                            | Facility 🕶                               |                       |       | Total Amount                                 |          | 1 ° | shipping details to                                                  |
| Ship Address *                       |                                          |                       |       |                                              |          |     | populate S&H and                                                     |
| Address Cont.                        |                                          |                       |       |                                              |          |     | Total Amount due.                                                    |
| City                                 |                                          |                       |       |                                              |          |     |                                                                      |
| State + Zip                          | - *                                      |                       |       |                                              |          |     |                                                                      |
|                                      | * Tags cannot be shipped t<br>P.O. Boxes |                       |       |                                              |          |     |                                                                      |
| Payment methods                      |                                          |                       |       |                                              |          |     | Select the preferred                                                 |
| Credit card 🚾 VISA                   | -                                        |                       |       |                                              |          |     |                                                                      |
| Check or Money Order                 |                                          |                       |       |                                              |          |     | payment method and<br>relevant information<br>before clicking on the |
|                                      |                                          |                       |       |                                              |          |     | "Place Order" button                                                 |