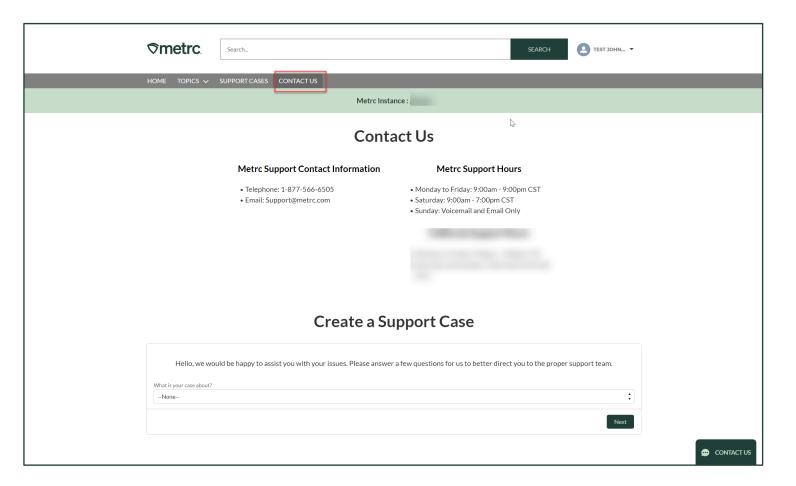

### **Contact Us – Support Portal**

Contact information

### **Contact Us – Support Portal**

The Metrc team is here to help – to access Metrc Support Portal scan the QR code.

Metrc provides US-based, dedicated support 12 hours a day (M-F) with extended weekend support available to all users via live chat, phone, email or our portal.