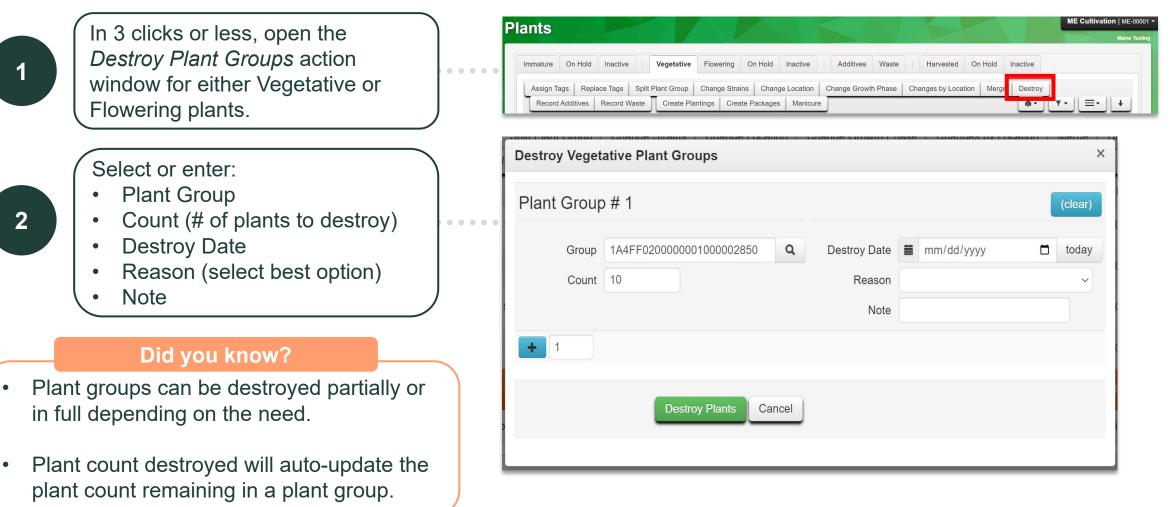

## **Destroying Plants with Plant Groups**

The appropriate permissions must be granted by an Administrator for a user to take this action.

### **Split Plant Groups – New functionality**

Plant Groups <u>can</u> be split into plant group tags of different quantities.

Plant groups <u>cannot</u> be split into plant groups that do not have a large enough max plant count.

#### Use Cases

- Plants begin growing at different speeds in larger plant groups.
- Plans change and a user decides to designate a portion of a group as mother plants.
- A user identifies a need to harvest sections of large group on different days.