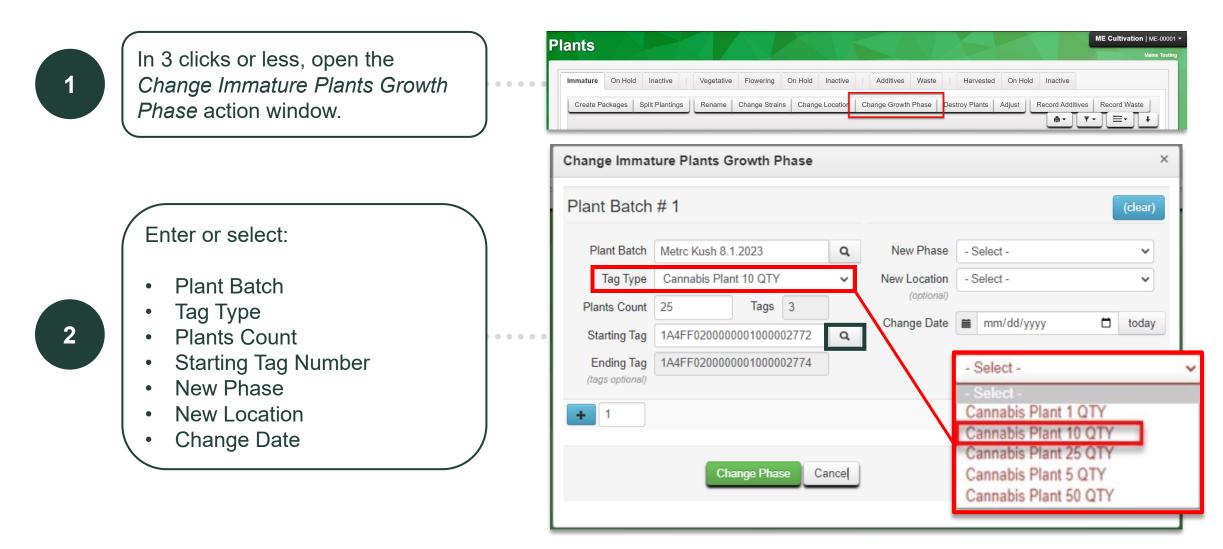

## **Assigning Plant Group Tags**

### **Assigning Plant Group Tags**

#### Did you know?

Based on the group Tag Type selected, the **remaining number of tags will auto-populate in sequence**.

When selecting the Starting Tag using the 'Search' button, best practice is to choose the first tag in the list in the 'Select' action window.

|      | Change Immat                                                                             | ure Plants Growth Phase                                                                                          |        |                                                        |            | ×               |
|------|------------------------------------------------------------------------------------------|------------------------------------------------------------------------------------------------------------------|--------|--------------------------------------------------------|------------|-----------------|
|      | Plant Batch                                                                              | # 1                                                                                                              |        |                                                        |            | (clear)         |
| •••• | Plant Batch<br>Tag Type<br>Plants Count<br>Starting Tag<br>Ending Tag<br>(tags optional) | Metrc Kush 8.1.2023<br>Cannabis Plant 10 QTY<br>25 Tags 3<br>1A4FF020000001000002772<br>1A4FF0200000001000002774 | ۵<br>۲ | New Phase<br>New Location<br>(optional)<br>Change Date | - Select - | v<br>v<br>today |
|      | + 1                                                                                      | Change Phase Ca                                                                                                  | nce    |                                                        |            |                 |