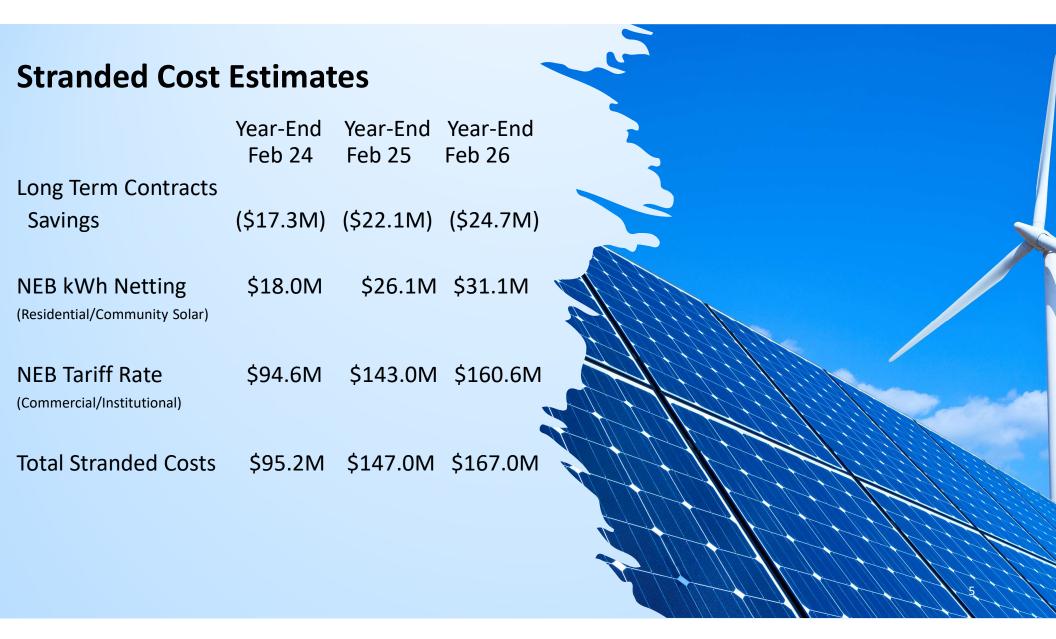

|---------------------|------------------------------------------|--|
| Date of<br>Increase | Average<br>Residential<br>Monthly Impact |  |
| July 2023           | \$1.25                                   |  |
| January 2024        | \$1.40                                   |  |
| July 2024           | \$1.70                                   |  |
| January 2025        | \$1.31                                   |  |

## Versant

| Date of      | Average Residential<br>Monthly Impact |        |
|--------------|---------------------------------------|--------|
| Increase     | BHD                                   | MPD    |
| July 2023    | \$5.33                                | \$5.23 |
| January 2024 | \$5.33                                | \$5.23 |

Maine Public Utilities Commission





Maine Public Utilities Commission