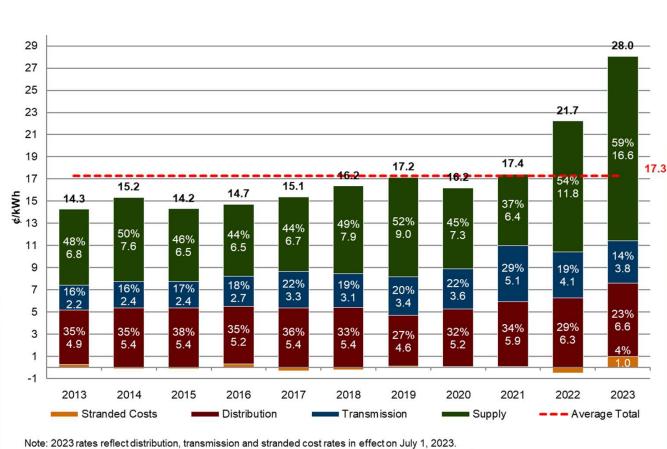

## **Residential Electricity Prices by Component (CMP)**

Rates calculated using component revenue divided by total kWh (assumes no minimum charge). Does not include Efficiency Maine Trust or Low Income Assistance program charges