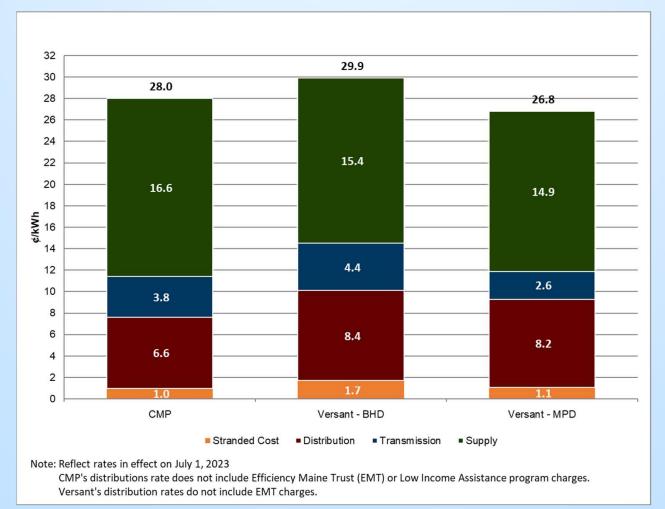

Presentation for Maine Consensus Economic Forecasting Commission Meeting

Philip L. Bartlett II, Chair October 23, 2023



## **Residential Electricity Prices by Component July 2023**



## **Residential Electricity Prices by Component (CMP)**



Rates calculated using component revenue divided by total kWh (assumes no minimum charge). Does not include Efficiency Maine Trust or Low Income Assistance program charges

| CMP                 |                                          |  |
|---------------------|------------------------------------------|--|
| Date of<br>Increase | Average<br>Residential<br>Monthly Impact |  |
| July 2023           | \$1.25                                   |  |
| January 2024        | \$1.40                                   |  |
| July 2024           | \$1.70                                   |  |
| January 2025        | \$1.31                                   |  |

## Versant

| Date of      | Average Residential<br>Monthly Impact |