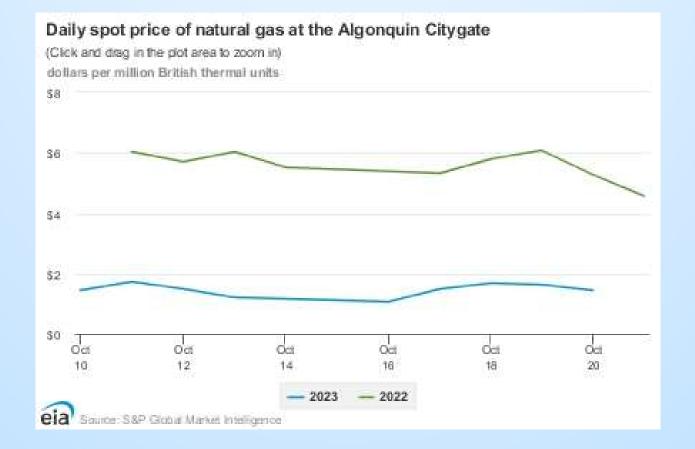

---------------------|------------------------------------------|--|
| Date of<br>Increase | Average<br>Residential<br>Monthly Impact |  |
| July 2023           | \$1.25                                   |  |
| January 2024        | \$1.40                                   |  |
| July 2024           | \$1.70                                   |  |
| January 2025        | \$1.31                                   |  |

## Versant

| Date of      | Average Residential<br>Monthly Impact |        |
|--------------|---------------------------------------|--------|
| Increase     | BHD                                   | MPD    |
| July 2023    | \$5.33                                | \$5.23 |
| January 2024 | \$5.33                                | \$5.23 |

Maine Public Utilities Commission





Maine Public Utilities Commission