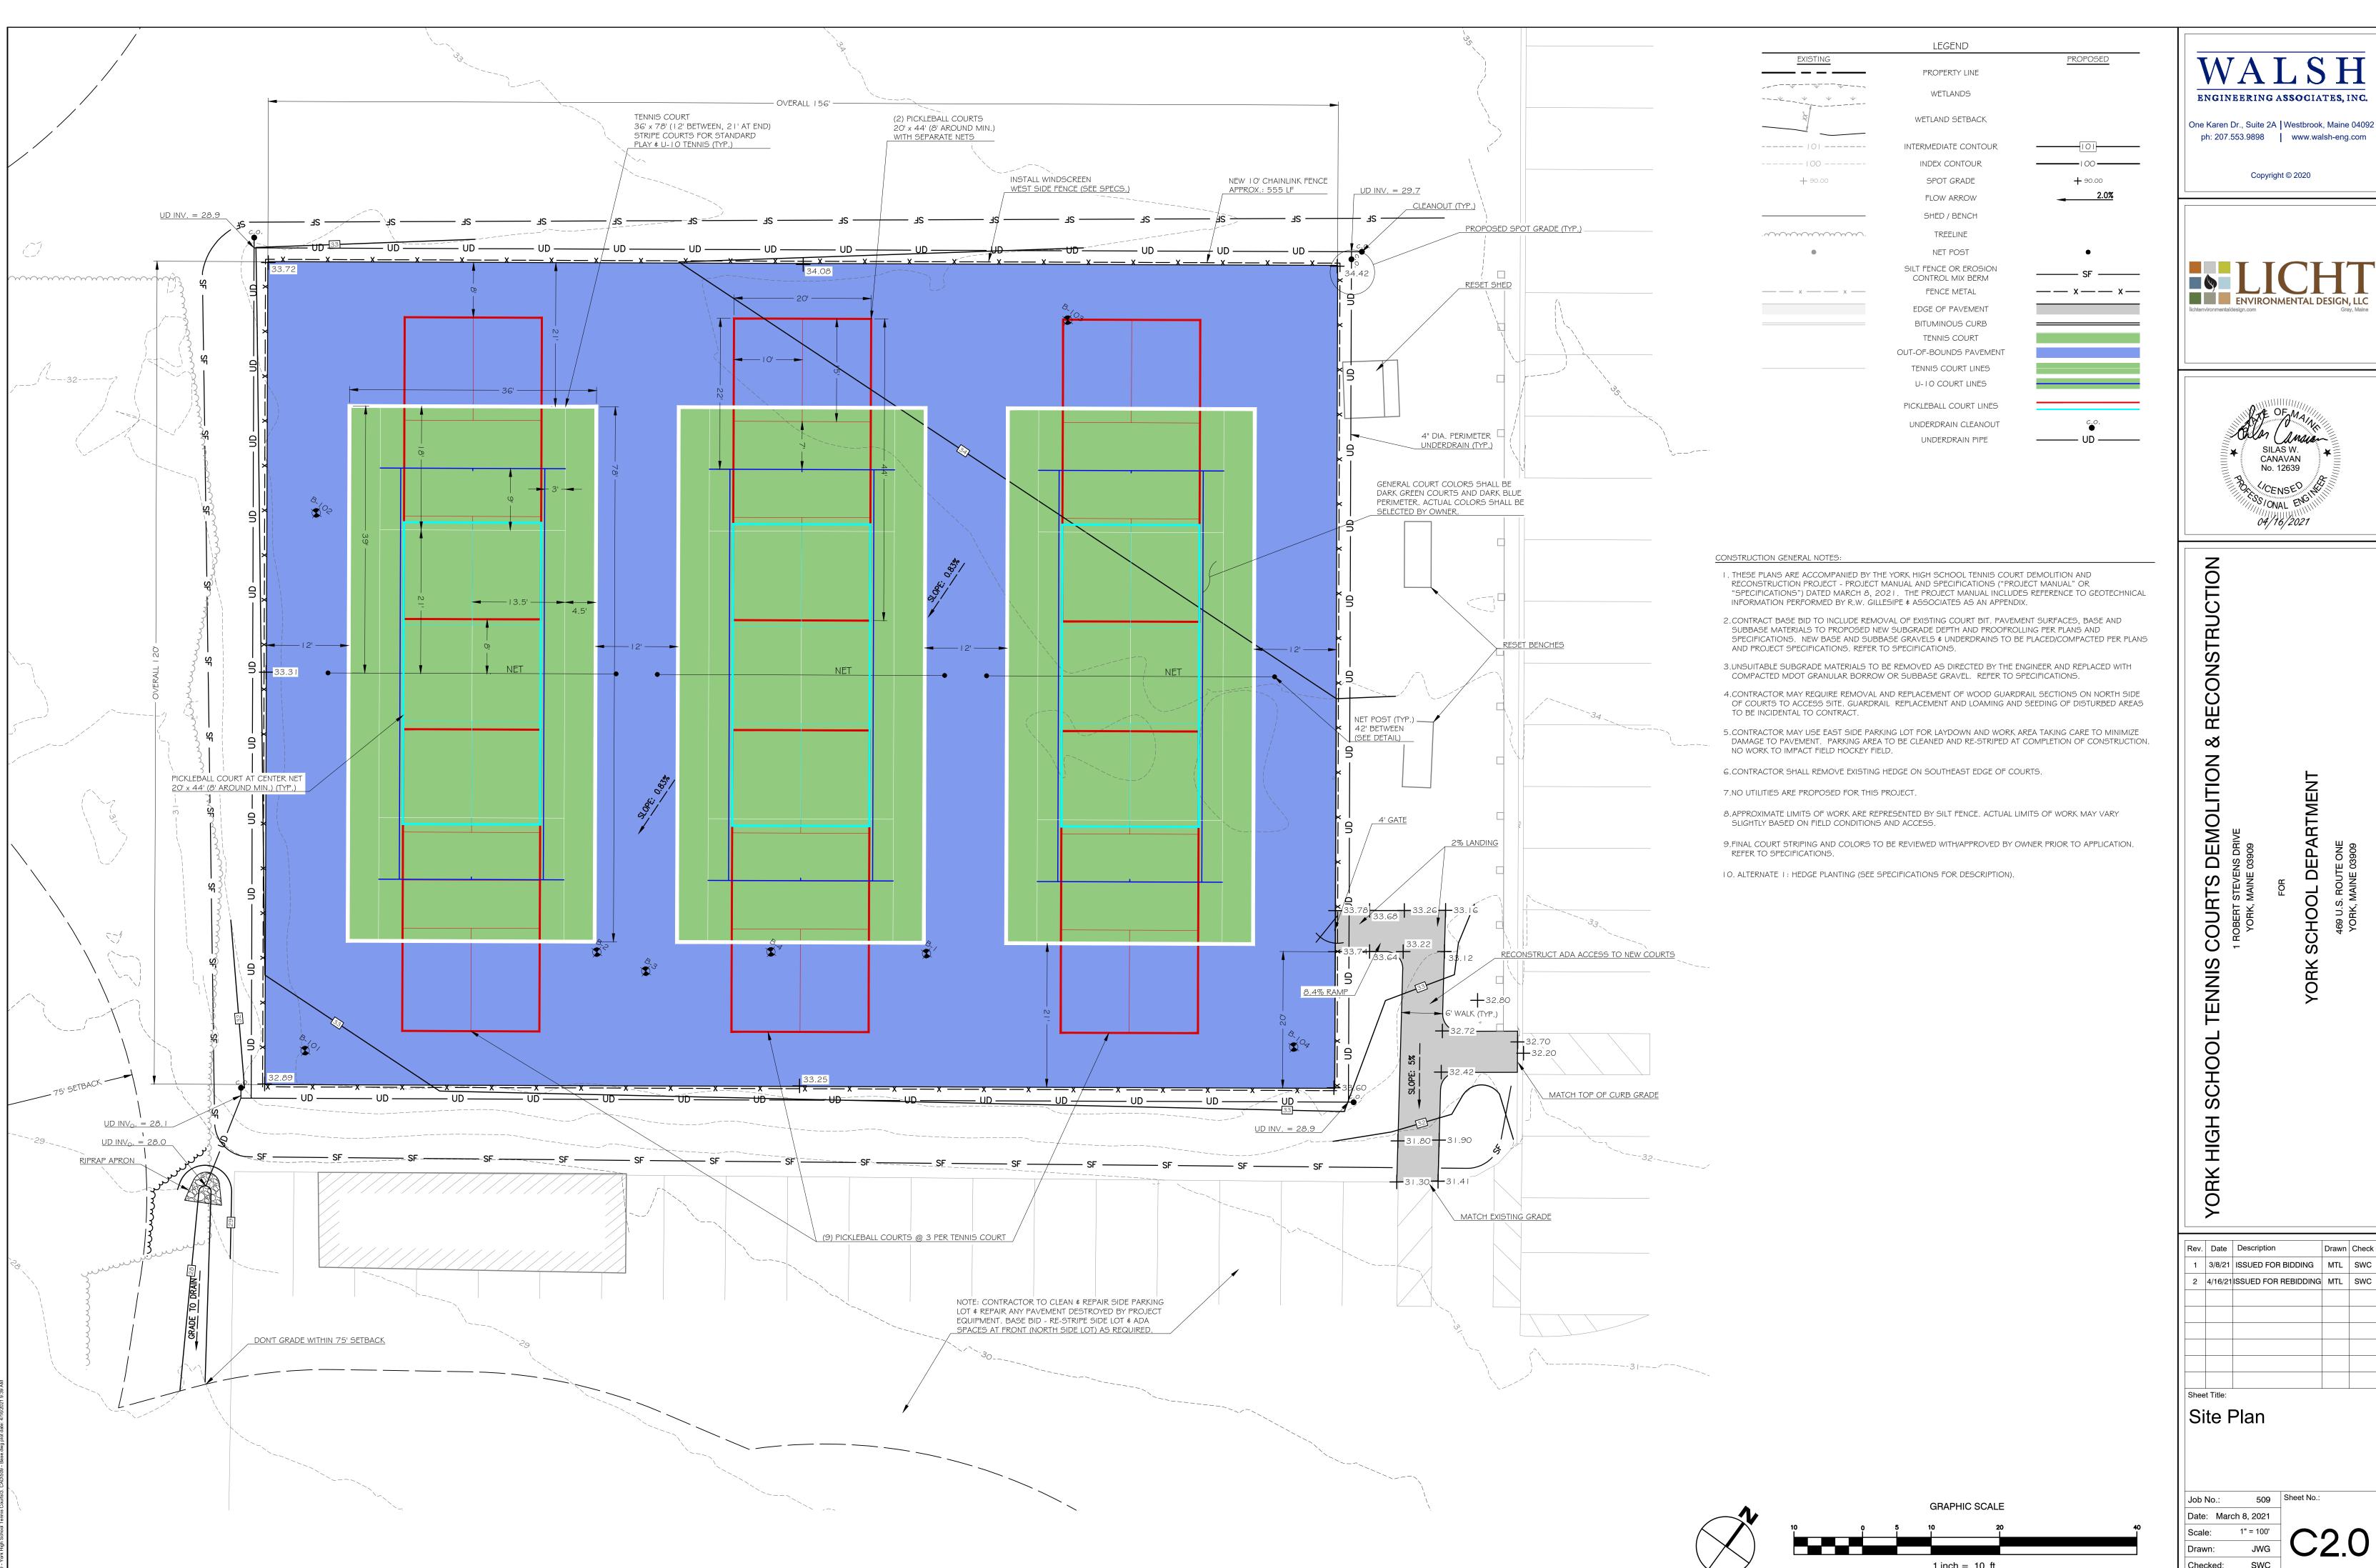

|              |        |          |   | GRAPH  | IIC SCALE |    | Job No.:   | 509       | Sheet No .: |
|--------------|--------|----------|---|--------|-----------|----|------------|-----------|-------------|
|              |        |          |   | GIAIT  |           |    | Date: Marc | h 8, 2021 |             |
| $\mathbf{n}$ | 10<br> | <u> </u> | 5 | 10<br> | 20<br>    | 40 | Scale:     | 1" = 100' |             |
| )            |        |          |   |        |           |    | Drawn:     | JWG       |             |
| У            |        |          |   | 1 inch | = 10 ft.  |    | Checked:   | SWC       |             |
|              |        |          |   |        |           |    |            |           |             |