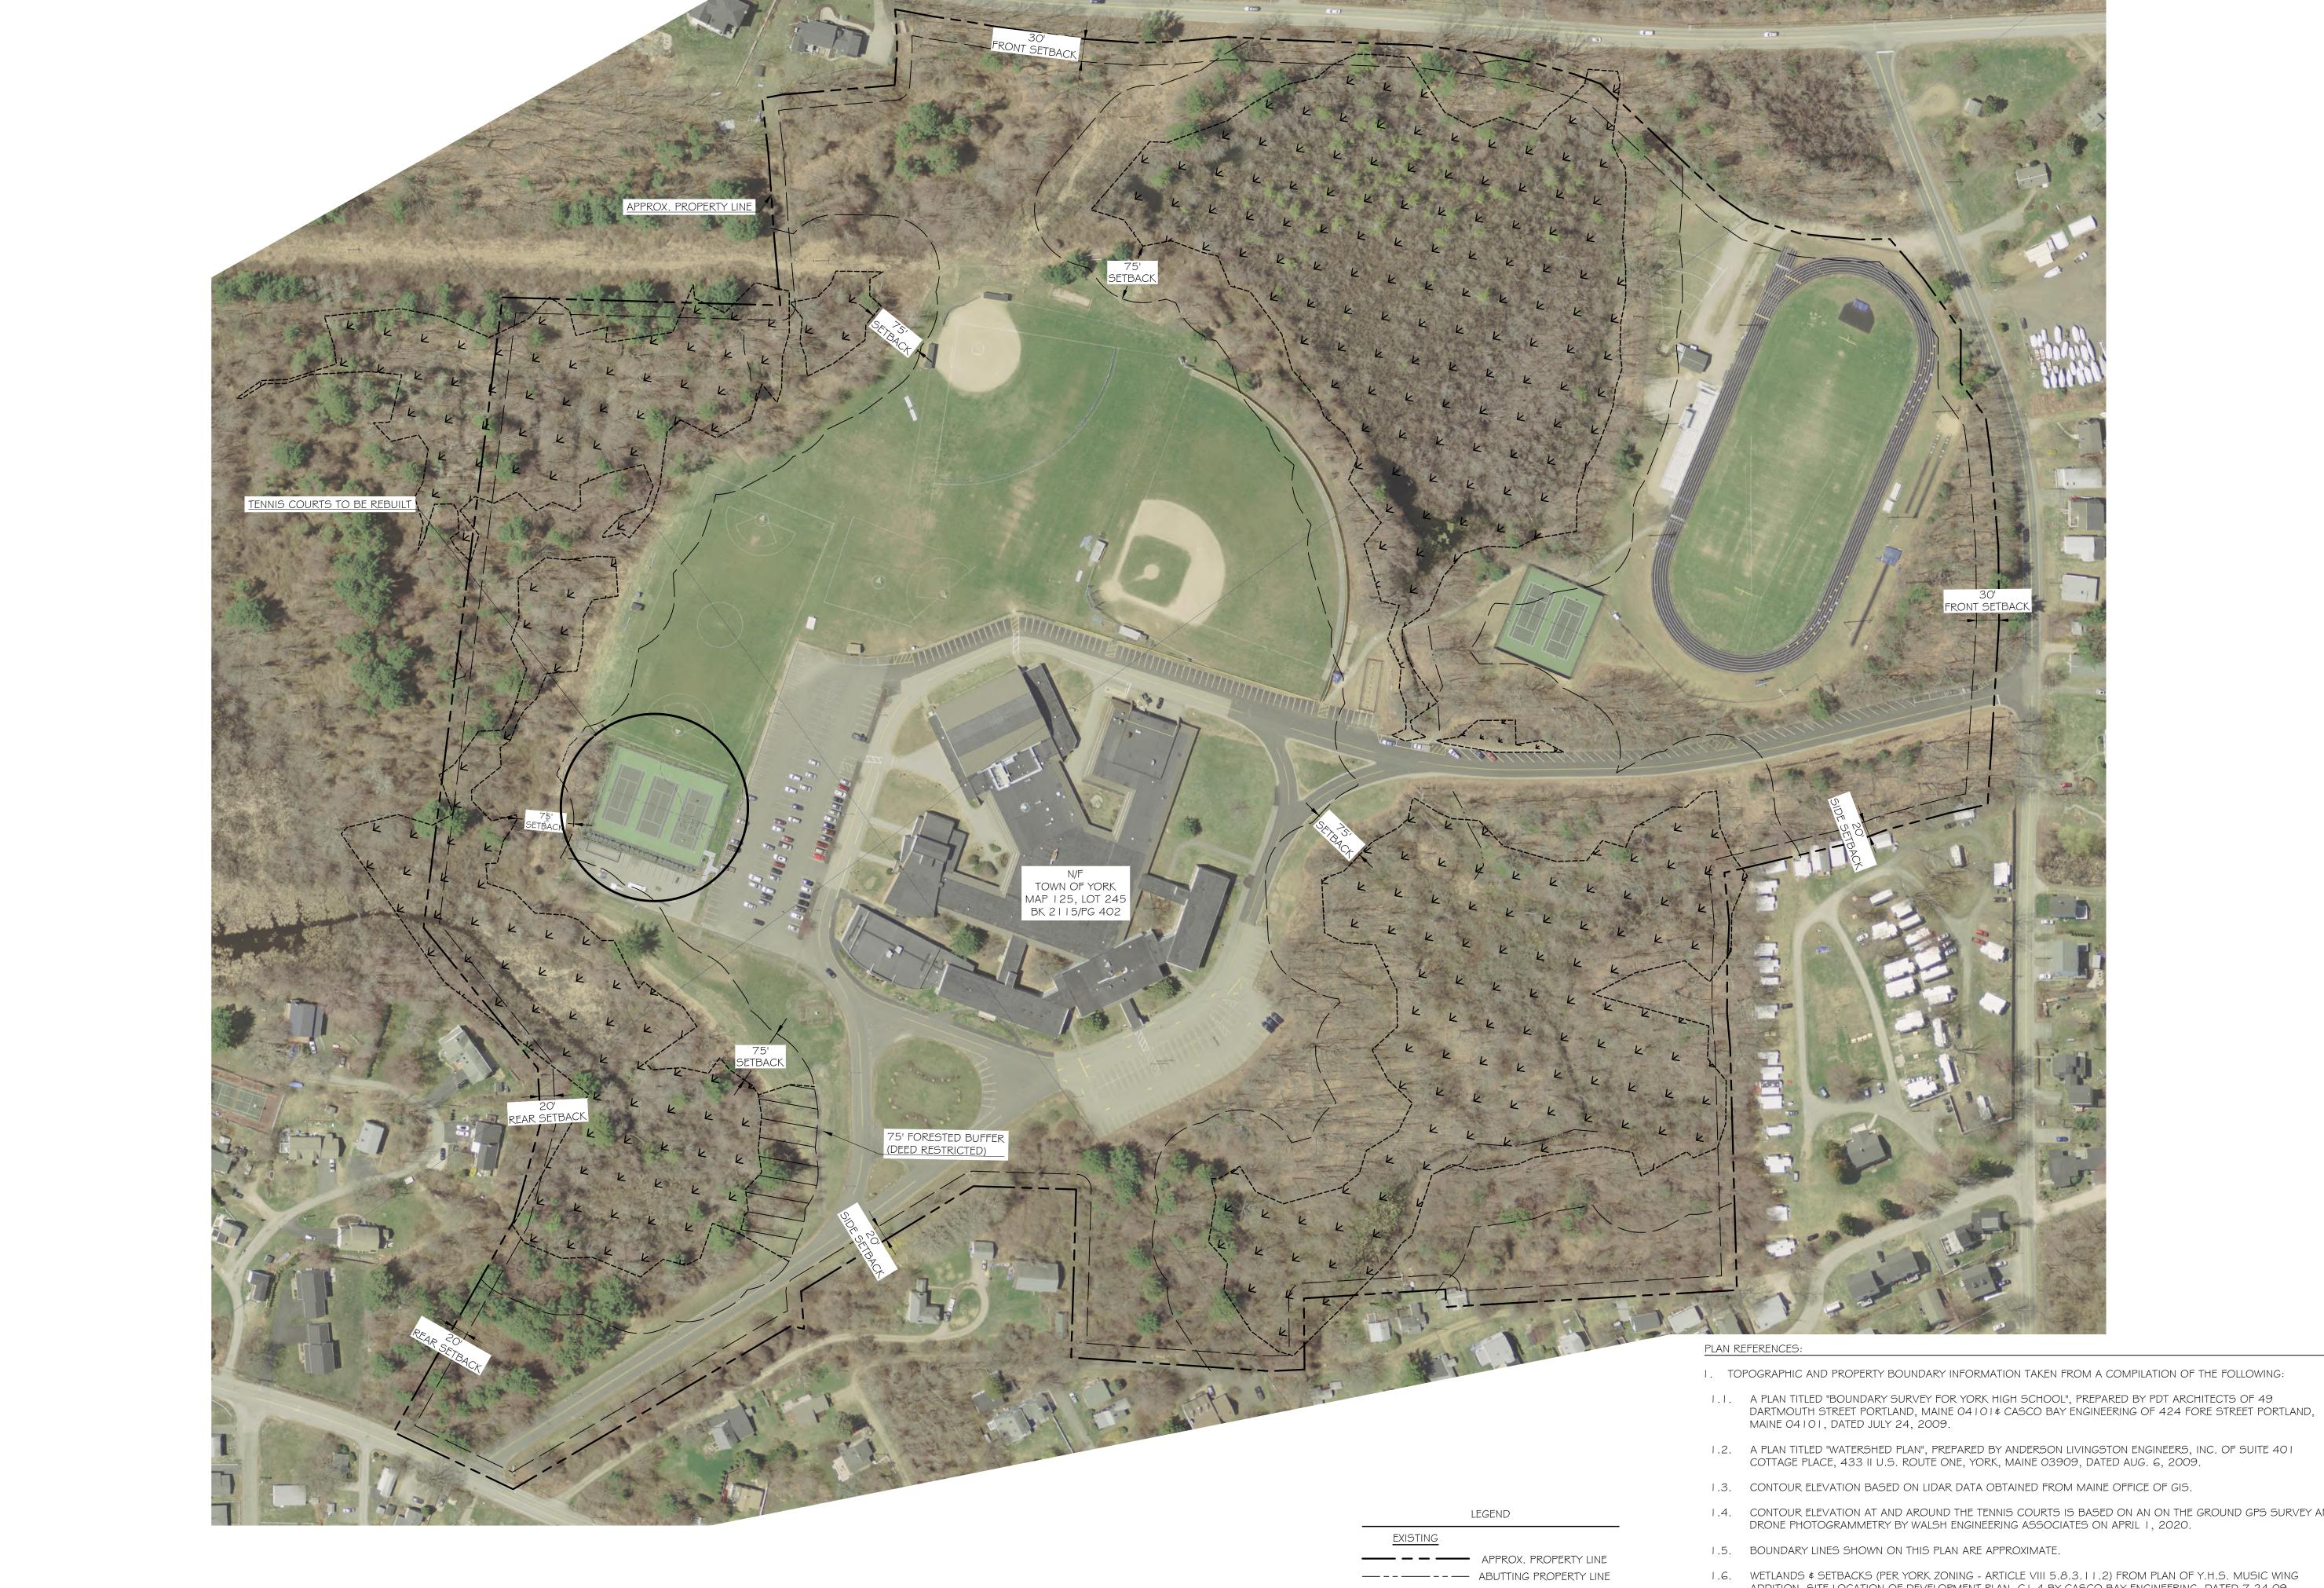

|  | LEG |
|--|-----|
|  |     |

| EXISTING |    |
|----------|----|
|          | AF |
|          | AB |
| 0        | IN |
| 00       |    |
|          |    |
|          |    |
|          | ,  |

| ALL NOX. I NOI LINE   |
|-----------------------|
| BUTTING PROPERTY LINE |
| NTERMEDIATE CONTOUR   |
| INDEX CONTOUR         |
|                       |

WETLANDS

WETLANDS SETBACK

| 1.1. | A PLAN TI<br>DARTMOL<br>MAINE 04 |
|------|----------------------------------|
| 1.2. | A PLAN TI<br>COTTAGE             |
| 1.3. | CONTOUR                          |
| 1.4. | CONTOUR<br>DRONE PH              |
| Ι.5. | BOUNDAR                          |
| 1.6. | WETLANDS<br>ADDITION<br>WETLANDS |

I. TOPOGRAPHIC AND PROPERTY BOUNDARY INFORMATION TAKEN FROM A COMPILATION OF THE FOLLOWING:

TITLED "WATERSHED PLAN", PREPARED BY ANDERSON LIVINGSTON ENGINEERS, INC. OF SUITE 401 E PLACE, 433 II U.S. ROUTE ONE, YORK, MAINE 03909, DATED AUG. 6, 2009.

IR ELEVATION BASED ON LIDAR DATA OBTAINED FROM MAINE OFFICE OF GIS.

IR ELEVATION AT AND AROUND THE TENNIS COURTS IS BASED ON AN ON THE GROUND GPS SURVEY AND PHOTOGRAMMETRY BY WALSH ENGINEERING ASSOCIATES ON APRIL 1, 2020.

NDS & SETBACKS (PER YORK ZONING - ARTICLE VIII 5.8.3.11.2) FROM PLAN OF Y.H.S. MUSIC WING ON, SITE LOCATION OF DEVELOPMENT PLAN, C1.4 BY CASCO BAY ENGINEERING, DATED 7.24.09. WETLANDS BY STANTEC, JULY, 2009.