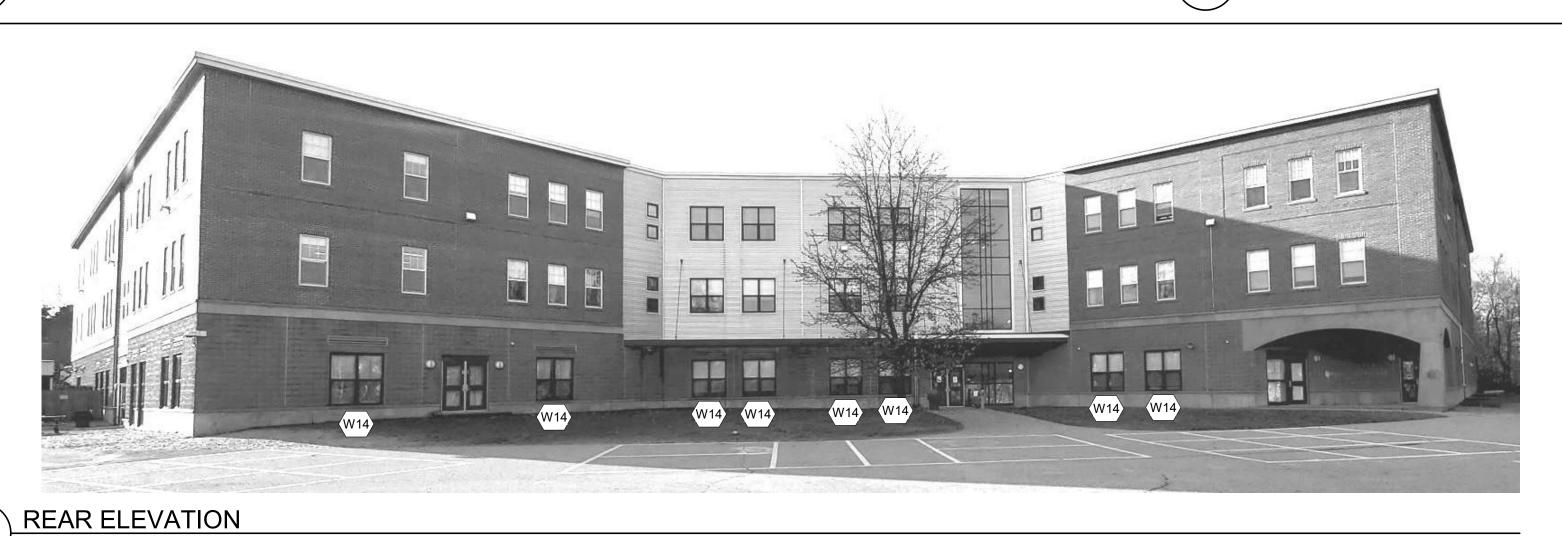

FEBRUARY 29, 2024

Revision Date Revision Description

Drawn by: DRE

**EXTERIOR ELEVATIONS** 

A20-1

RIGHT SIDE ELEVATION

SCALE: 1/16" = 1'-0"

SCALE: 1/16" = 1'-0"