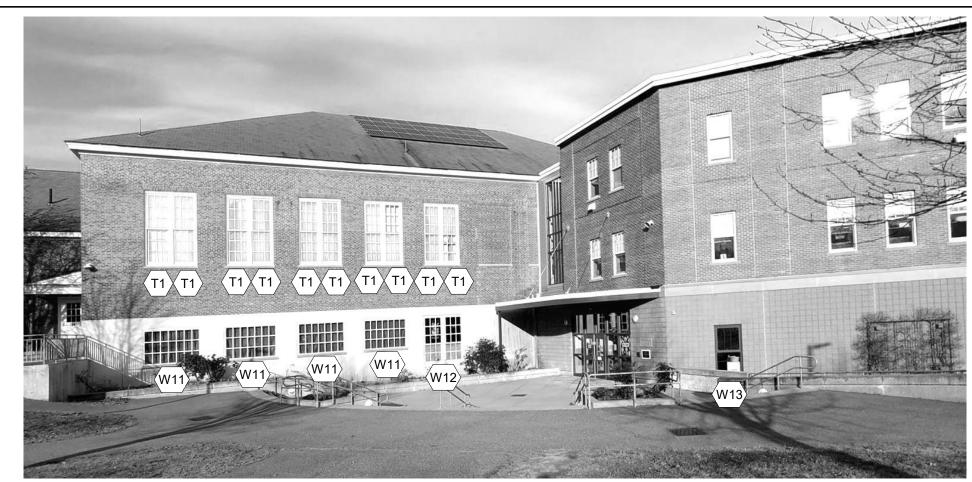

### **GENERAL NOTES**

- ONLY TAGGED WINDOWS ARE SELECTED TO BE REPLACED.
- 2. SEE DETAILS FOR LOCATIONS WHERE DECORATIVE WINDOW TRIMS NEED TO BE SALVAGED.

Graphic Scale

# Harriman

YORK MIDDLE SCHOOL WINDOW REPLACEMENT PHASE 2

| YORK, MAINE          |       |
|----------------------|-------|
| Harriman Project No. | 23590 |

FRONT ELEVATION

SCALE: 1/16" = 1'-0"

FRONT SIDE ELEVATION SCALE: 1/16" = 1'-0"