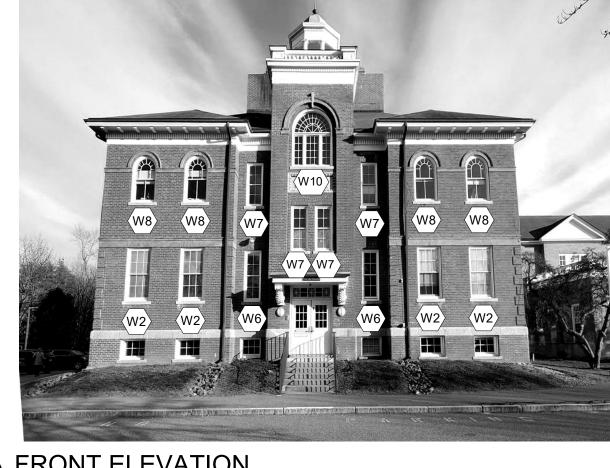

### CONSTRUCTION DOCUMENTS

FEBRUARY 29, 2024

Revision Date Revision Description

Drawn by: DRE

THIRD FLOOR PLAN

A10-3

FRONT ELEVATION

SCALE: 1/16" = 1'-0"

# Harriman

YORK MIDDLE SCHOOL WINDOW REPLACEMENT PHASE 2

| YORK, MAINE          |       |
|----------------------|-------|
| Harriman Project No. | 23590 |

FRONT ELEVATION

SCALE: 1/16" = 1'-0"

FRONT SIDE ELEVATION SCALE: 1/16" = 1'-0"