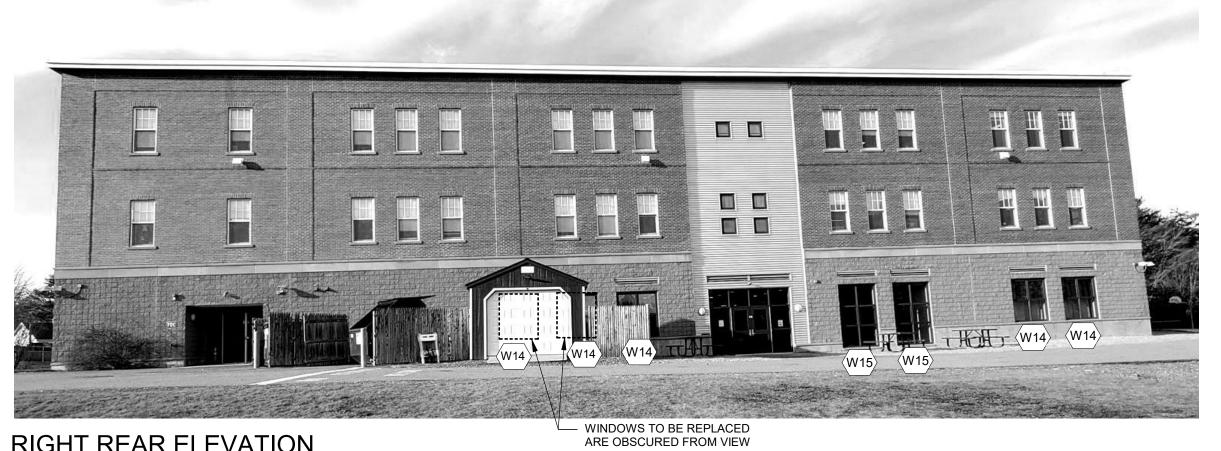

FEBRUARY 29, 2024

Revision Date Revision Description

Drawn by: DRE

**EXTERIOR ELEVATIONS** 

A20-1

RIGHT SIDE ELEVATION

SCALE: 1/16" = 1'-0"

SCALE: 1/16" = 1'-0"