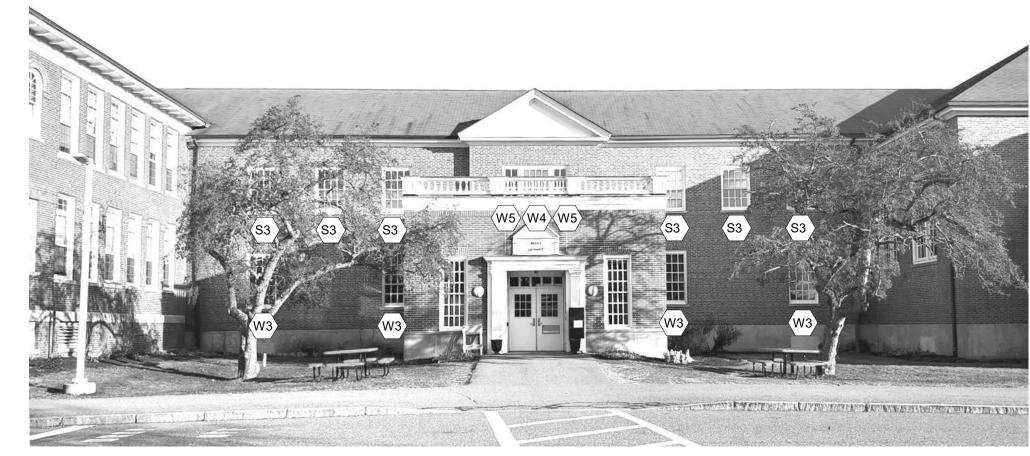

### **GENERAL NOTES**

- ONLY TAGGED WINDOWS ARE SELECTED TO BE REPLACED.
- 2. SEE DETAILS FOR LOCATIONS WHERE DECORATIVE WINDOW TRIMS NEED TO BE SALVAGED.

Graphic Scale

# Harriman

YORK MIDDLE SCHOOL WINDOW REPLACEMENT PHASE 2

| YORK, MAINE          |       |
|----------------------|-------|
| Harriman Project No. | 23590 |

FRONT ELEVATION

SCALE: 1/16" = 1'-0"

FRONT SIDE ELEVATION SCALE: 1/16" = 1'-0"