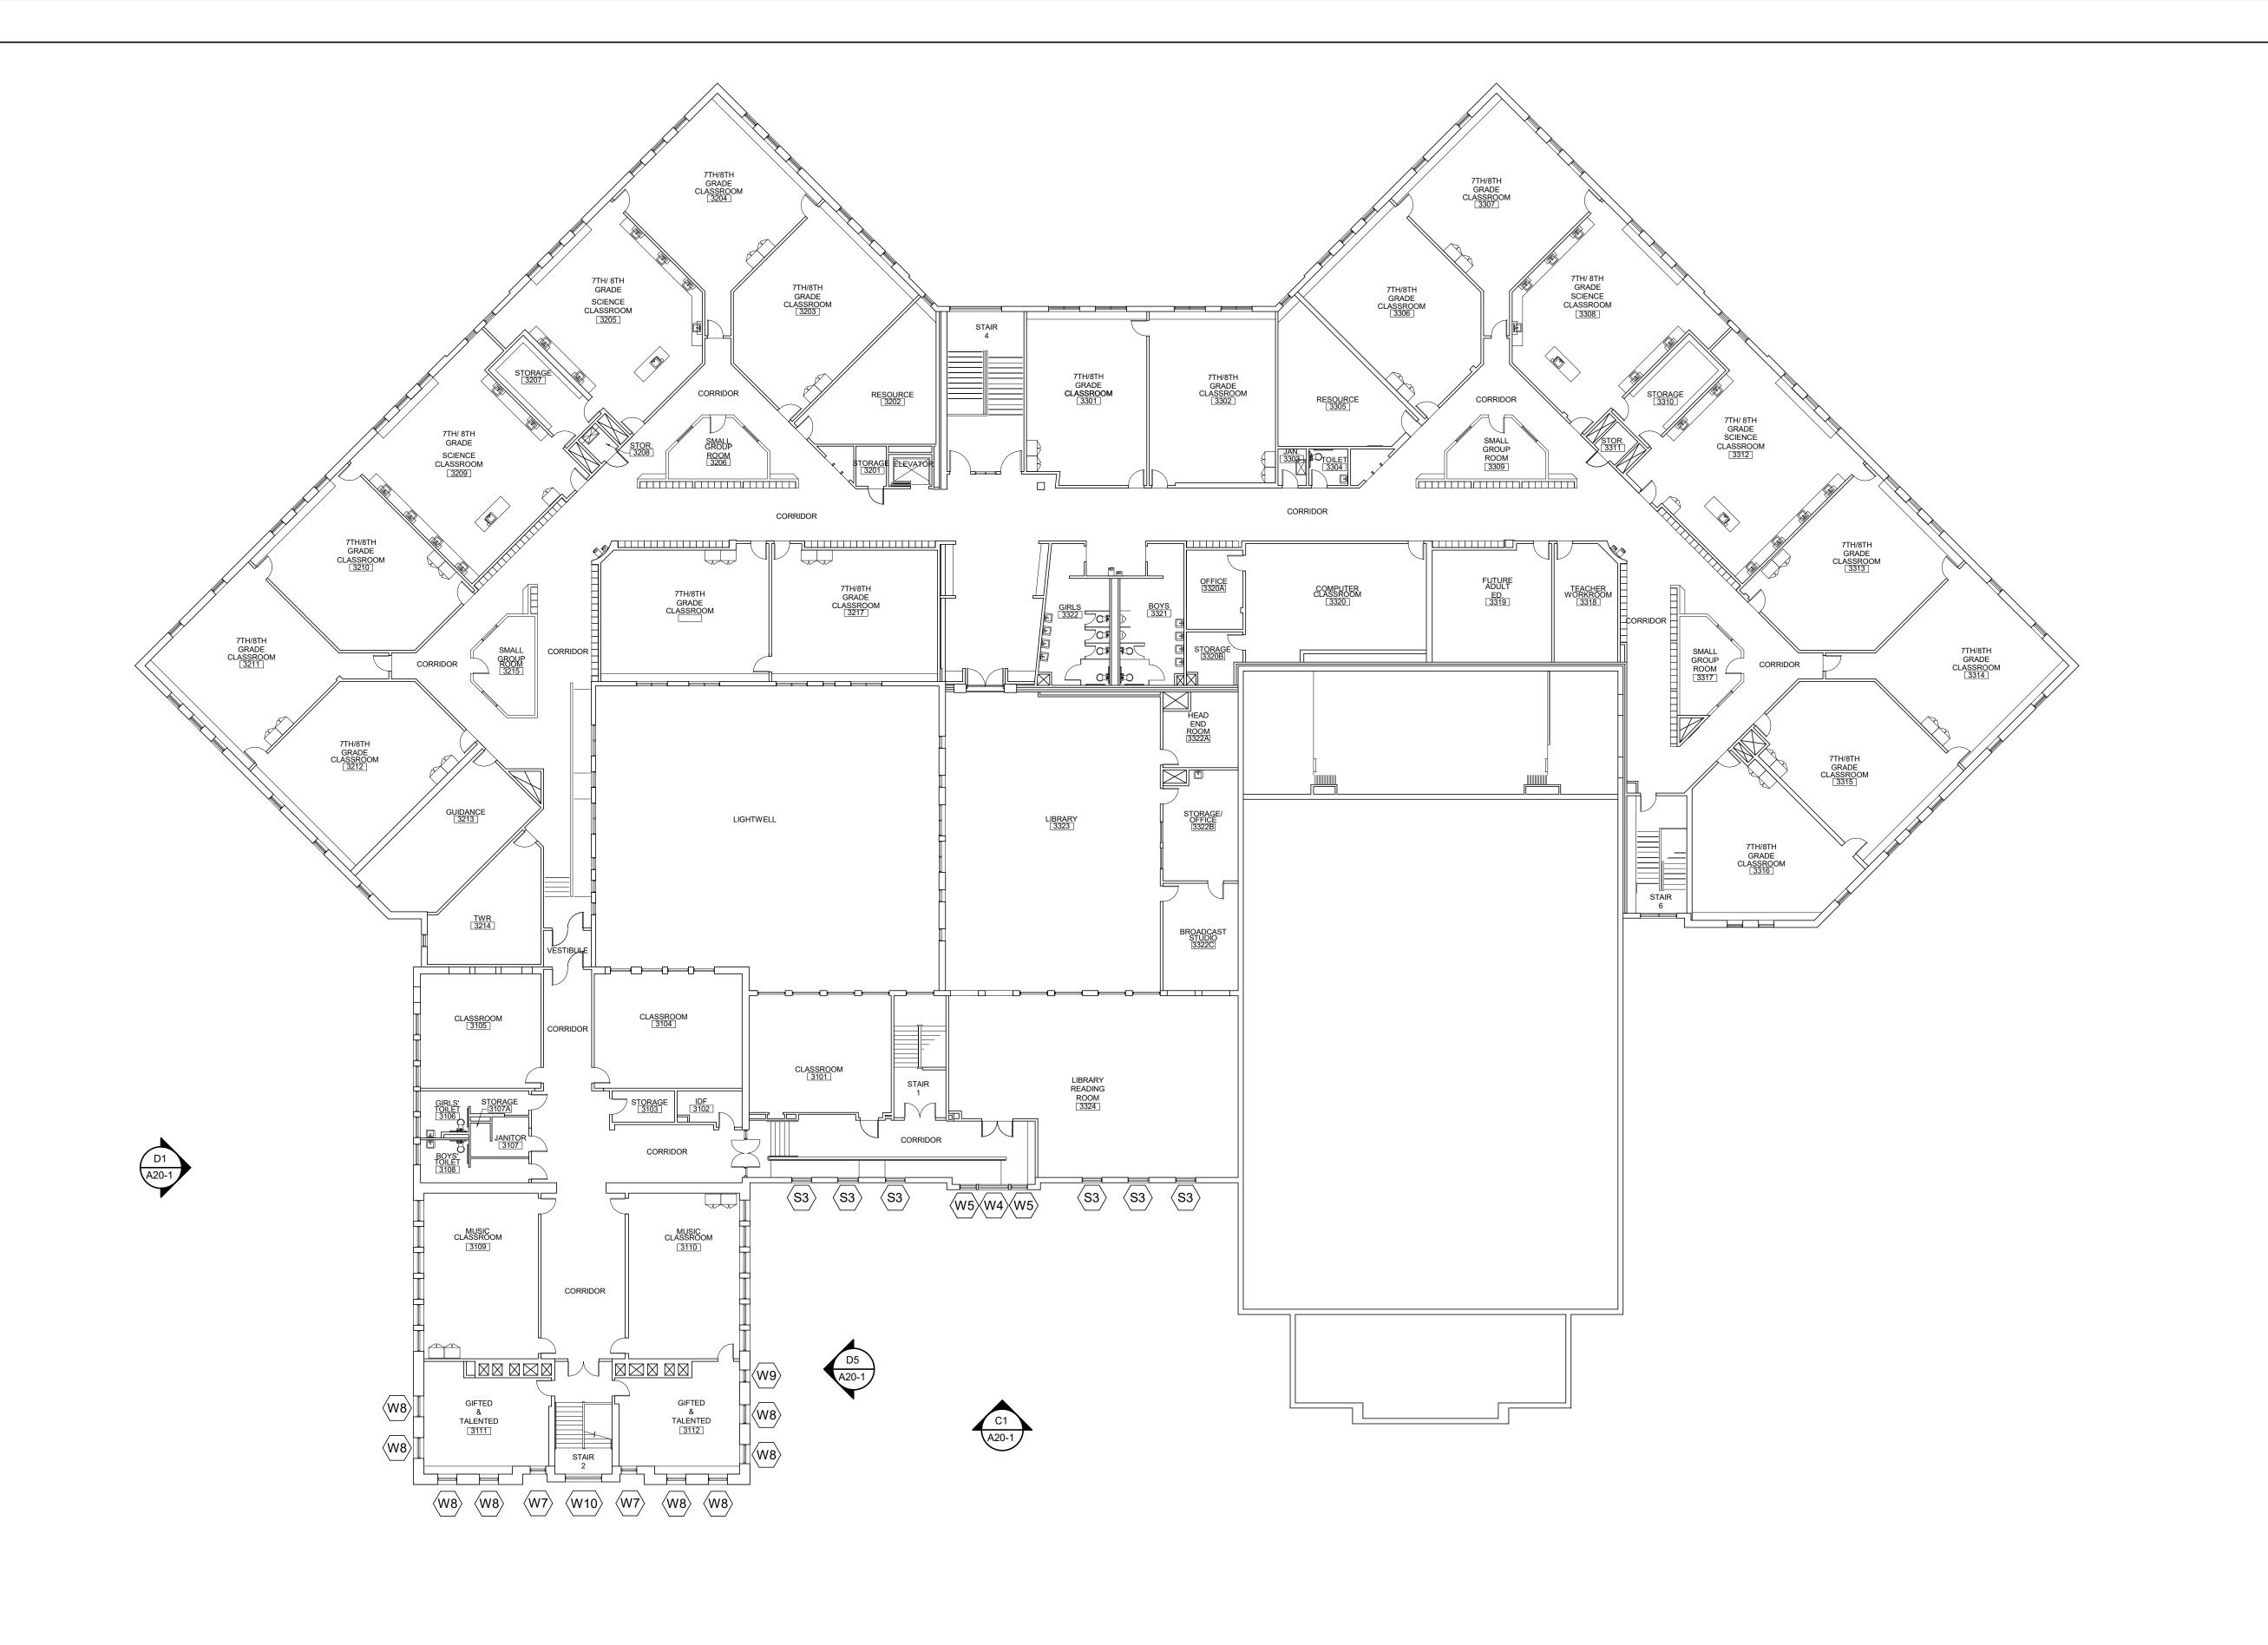

### CONSTRUCTION DOCUMENTS

FEBRUARY 29, 2024

Revision Date Revision Description

Drawn by: DRE

THIRD FLOOR PLAN

A10-3

FRONT ELEVATION

SCALE: 1/16" = 1'-0"

### CONSTRUCTION DOCUMENTS

FEBRUARY 29, 2024

Revision Date Revision Description

Drawn by: DRE

FIRST FLOOR PLAN

A10-1

FIRST FLOOR PLAN - PHASE 2

SCALE: 1/16" = 1'-0"