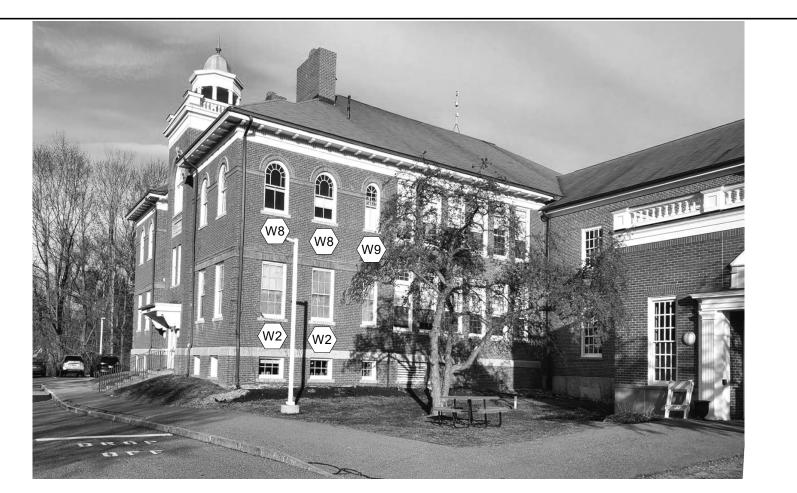

### **GENERAL NOTES**

- ONLY TAGGED WINDOWS ARE SELECTED TO BE REPLACED.
- 2. SEE DETAILS FOR LOCATIONS WHERE DECORATIVE WINDOW TRIMS NEED TO BE SALVAGED.

Graphic Scale

# Harriman

YORK MIDDLE SCHOOL WINDOW REPLACEMENT PHASE 2

| YORK, MAINE          |       |
|----------------------|-------|
| Harriman Project No. | 23590 |

FRONT ELEVATION

SCALE: 1/16" = 1'-0"

FRONT SIDE ELEVATION SCALE: 1/16" = 1'-0"