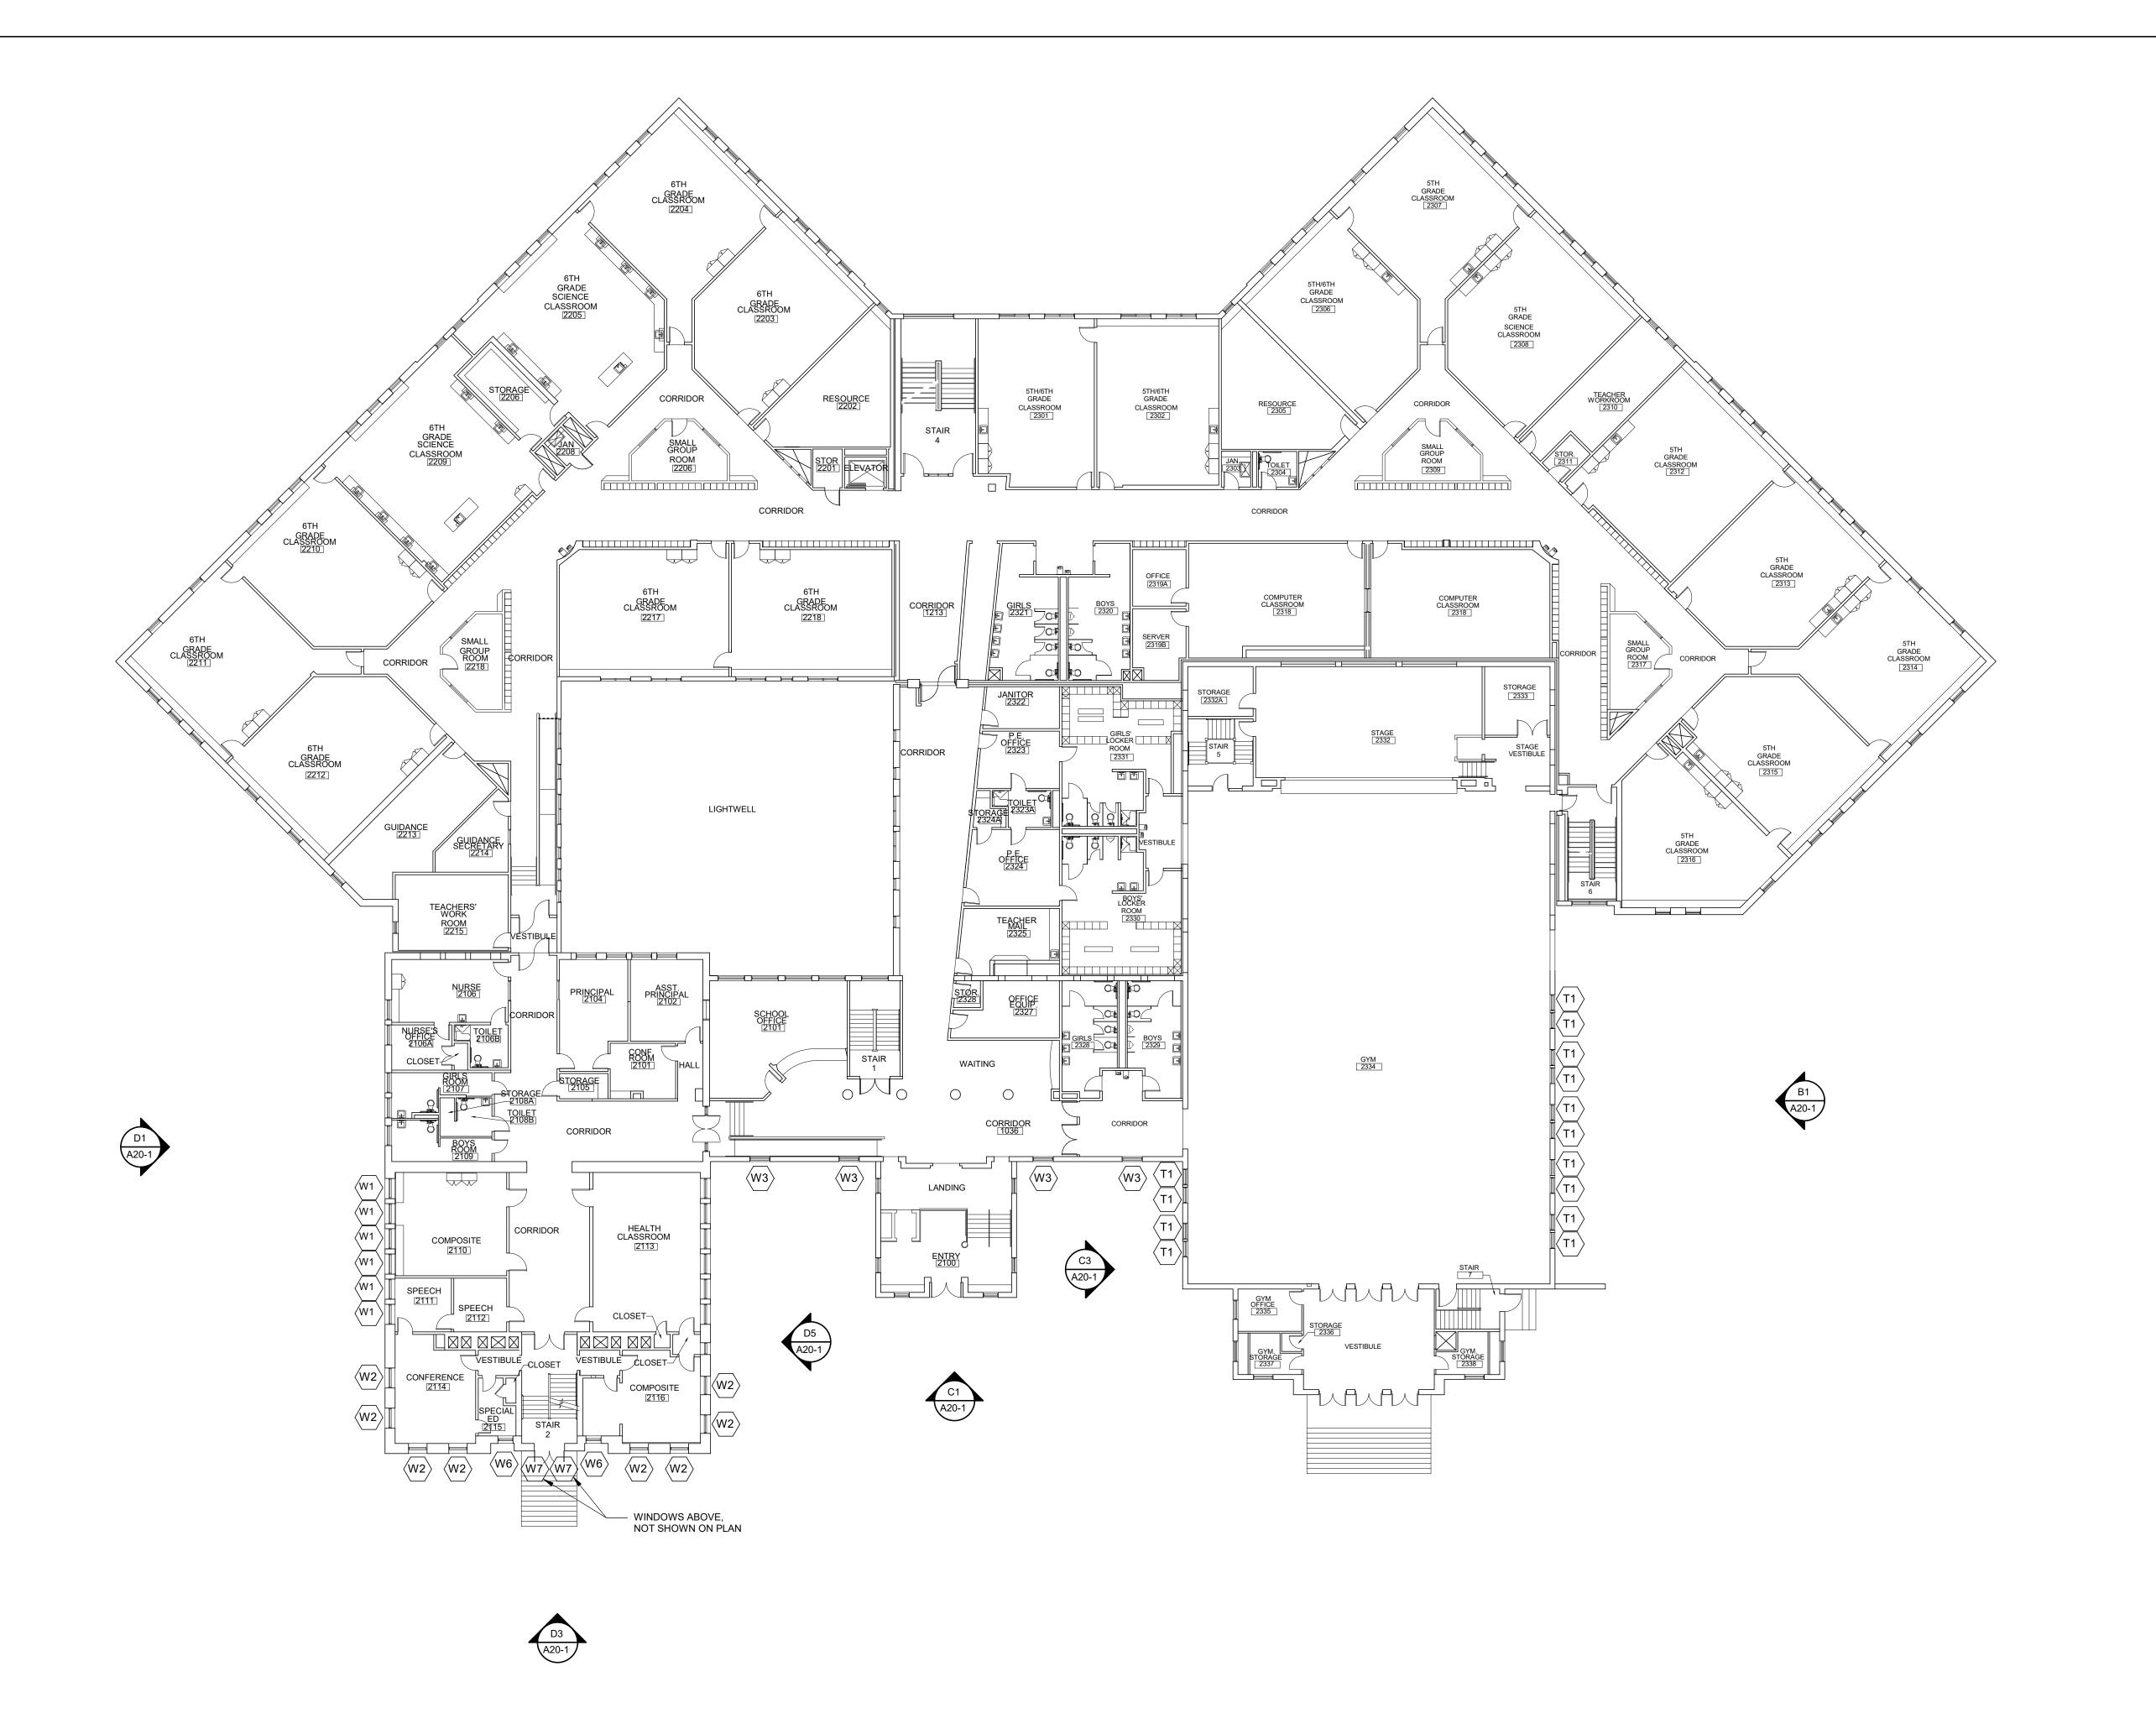

### CONSTRUCTION DOCUMENTS

FEBRUARY 29, 2024

Revision Date Revision Description

Drawn by: DRE

SECOND FLOOR PLAN

A10-2

YORK MIDDLE SCHOOL WINDOW REPLACEMENT PHASE 2

YORK, MAINE

Harriman Project No. 23590

Graphic Scale

0" 1"