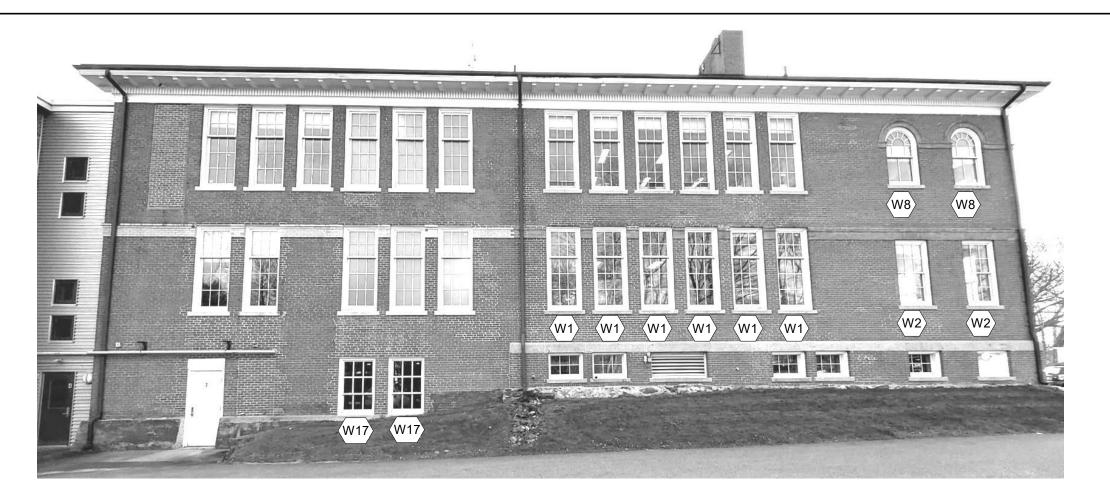

FEBRUARY 29, 2024

Revision Date Revision Description

Drawn by: DRE

**EXTERIOR ELEVATIONS** 

A20-1

RIGHT SIDE ELEVATION

SCALE: 1/16" = 1'-0"

SCALE: 1/16" = 1'-0"