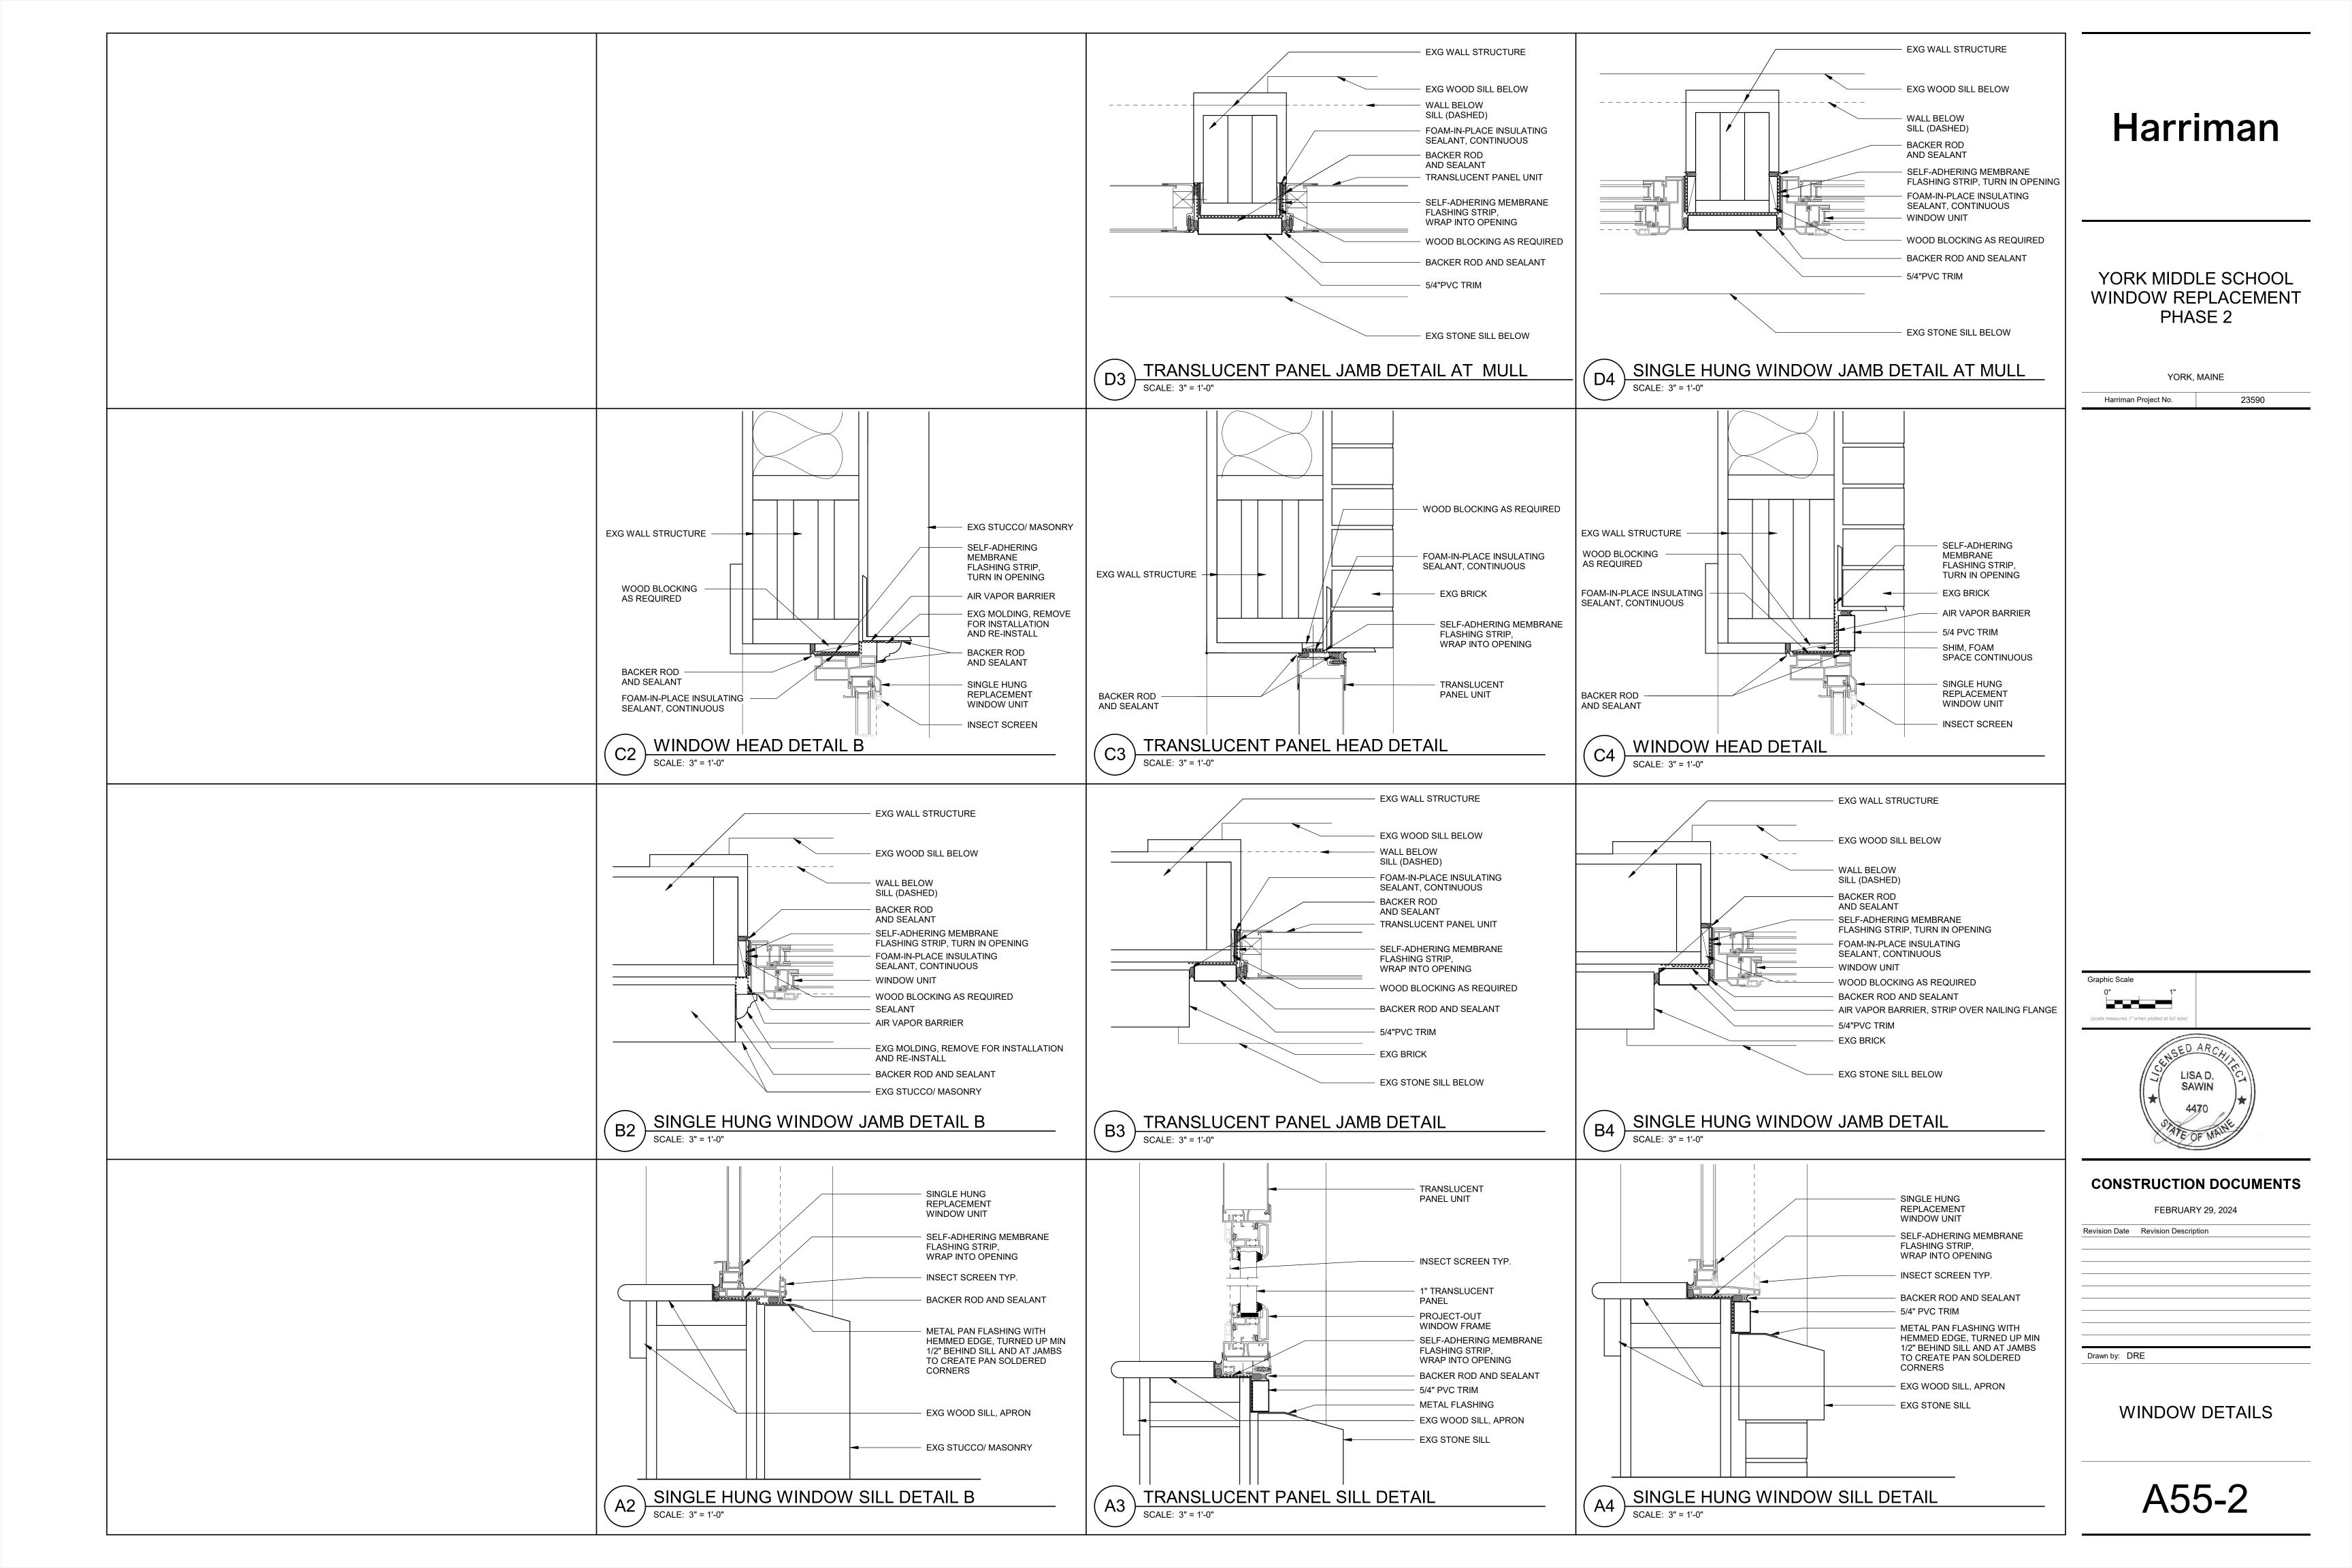

### **GENERAL NOTES**

- ONLY TAGGED WINDOWS ARE SELECTED TO BE REPLACED.
- 2. SEE DETAILS FOR LOCATIONS WHERE DECORATIVE WINDOW TRIMS NEED TO BE SALVAGED.

Graphic Scale