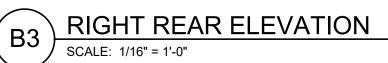

FEBRUARY 29, 2024

Revision Date Revision Description

Drawn by: DRE

**EXTERIOR ELEVATIONS** 

A20-1

RIGHT SIDE ELEVATION

SCALE: 1/16" = 1'-0"

SCALE: 1/16" = 1'-0"