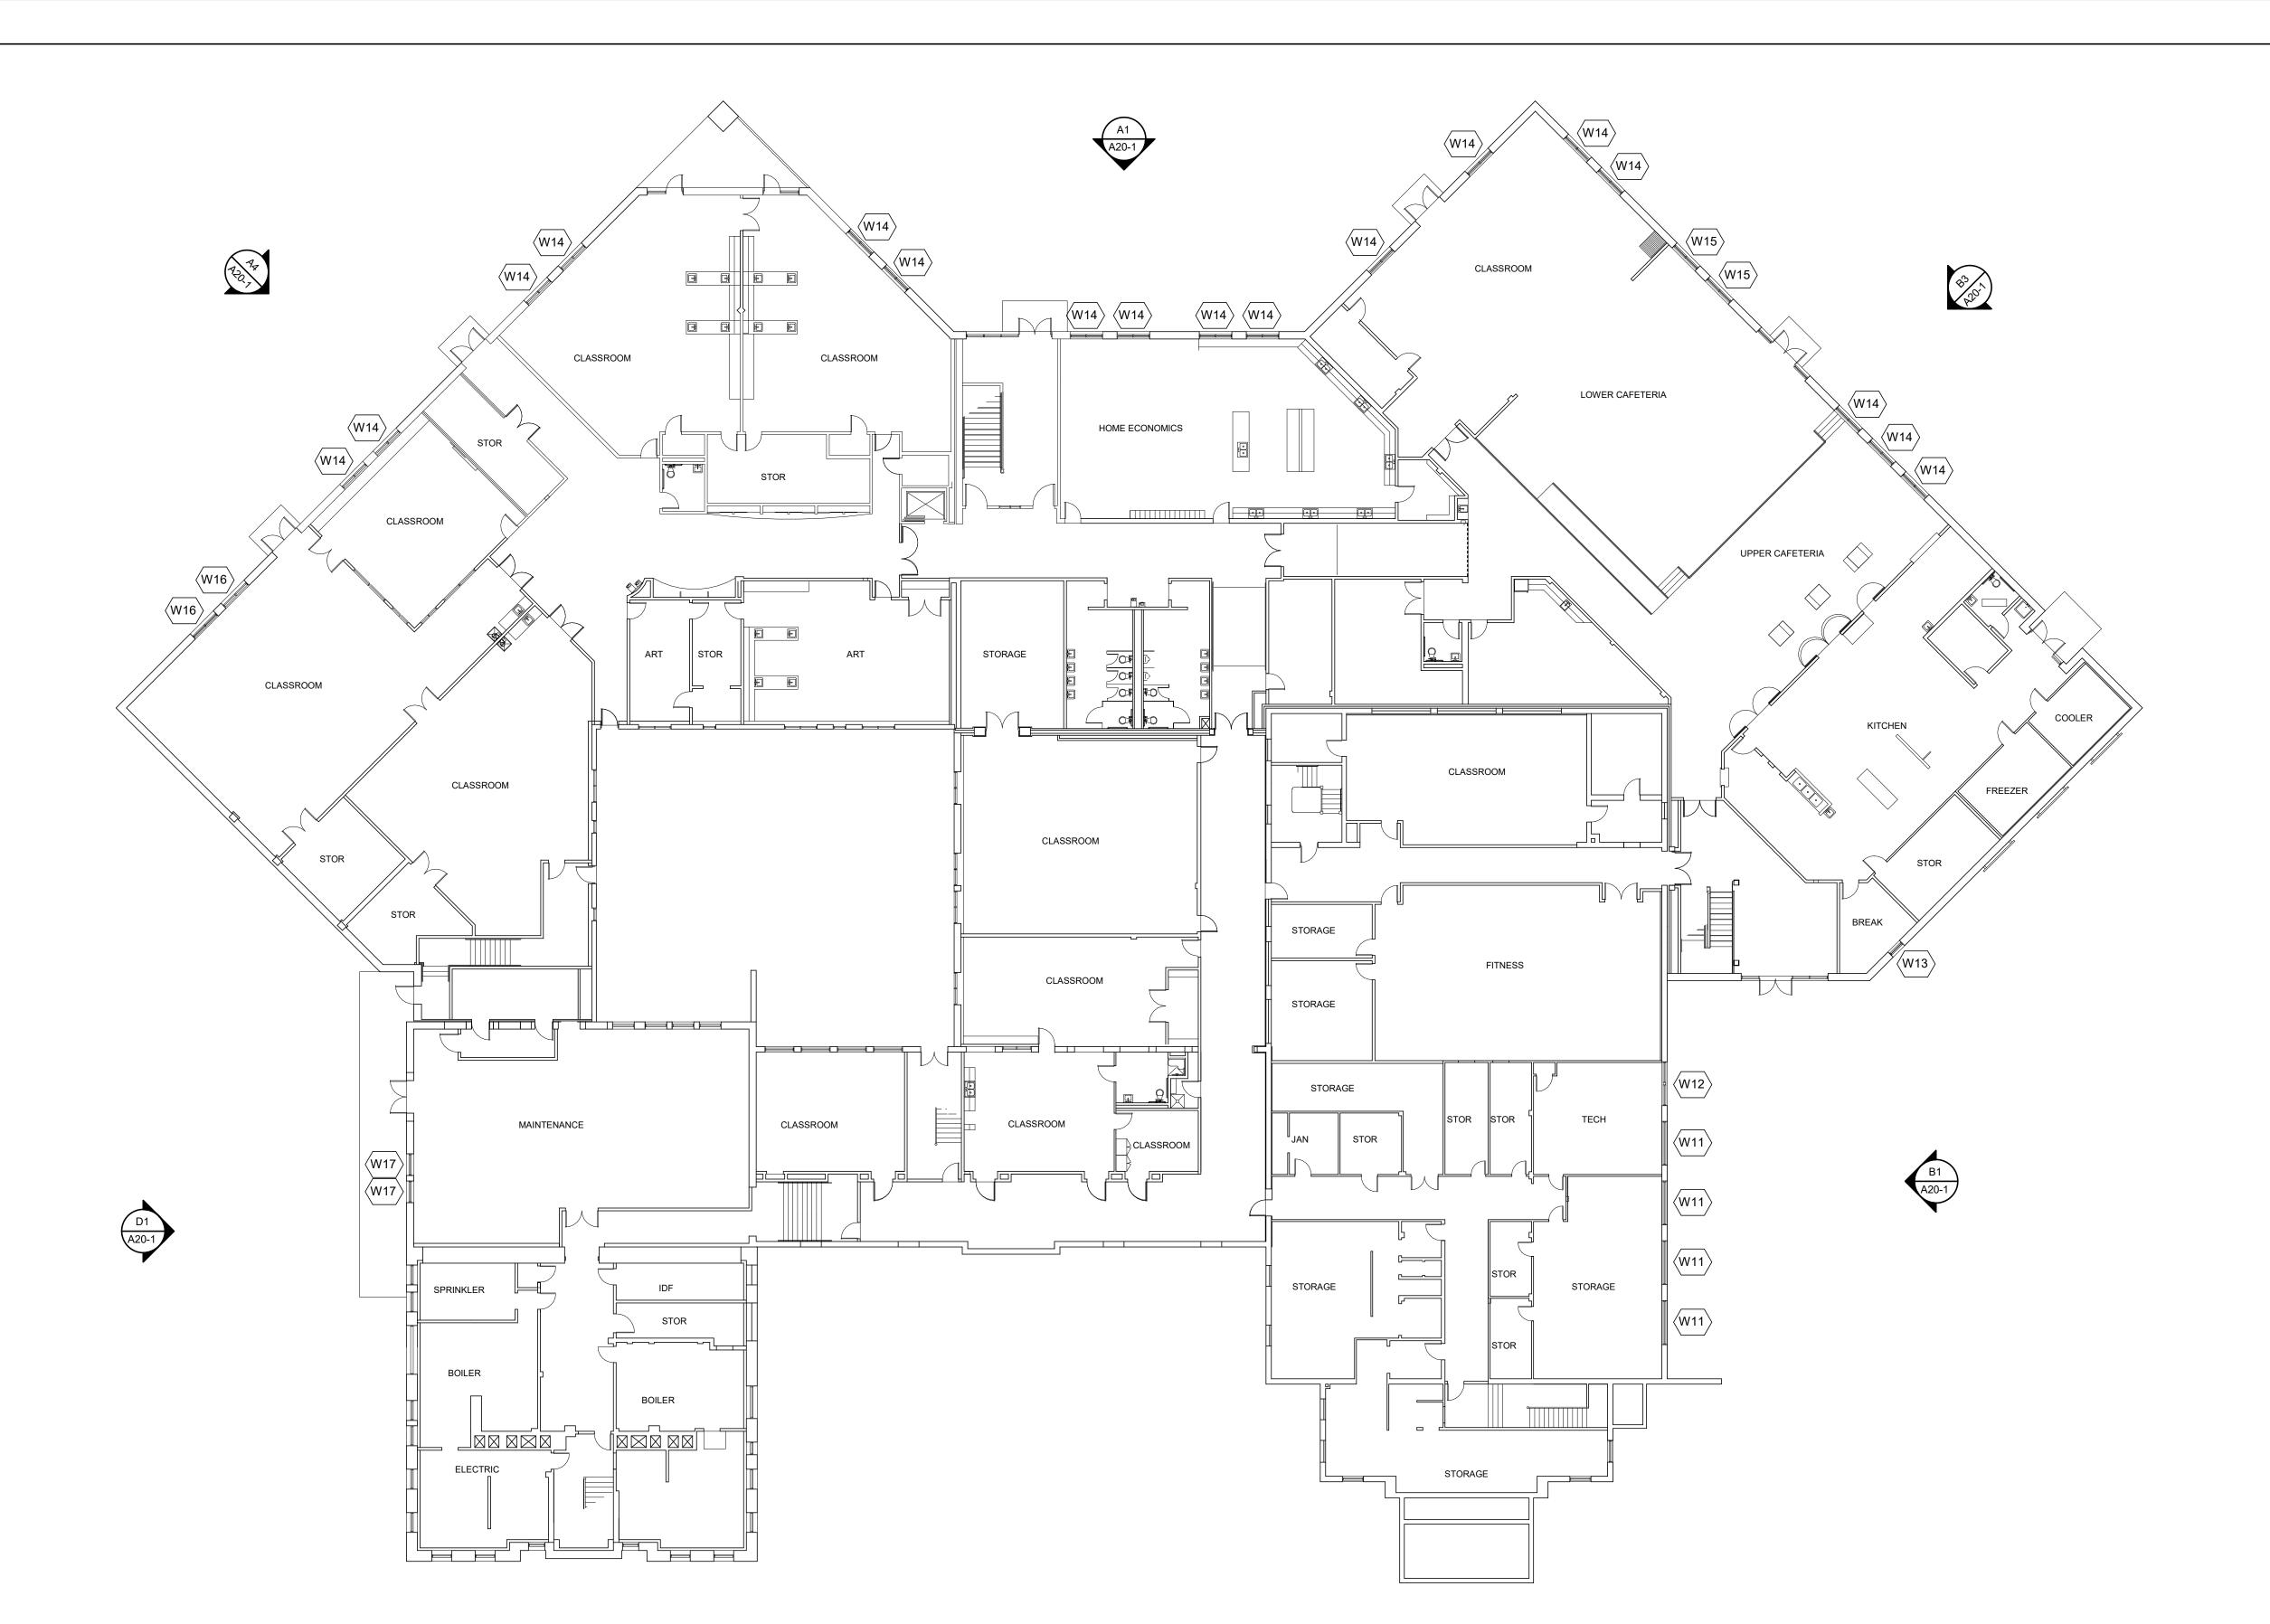

### **GENERAL NOTES**

- ONLY TAGGED WINDOWS ARE SELECTED TO BE REPLACED.
- 2. SEE DETAILS FOR LOCATIONS WHERE DECORATIVE WINDOW TRIMS NEED TO BE SALVAGED.

Graphic Scale

### CONSTRUCTION DOCUMENTS

FEBRUARY 29, 2024

Revision Date Revision Description

Drawn by: DRE

FIRST FLOOR PLAN

A10-1

FIRST FLOOR PLAN - PHASE 2

SCALE: 1/16" = 1'-0"