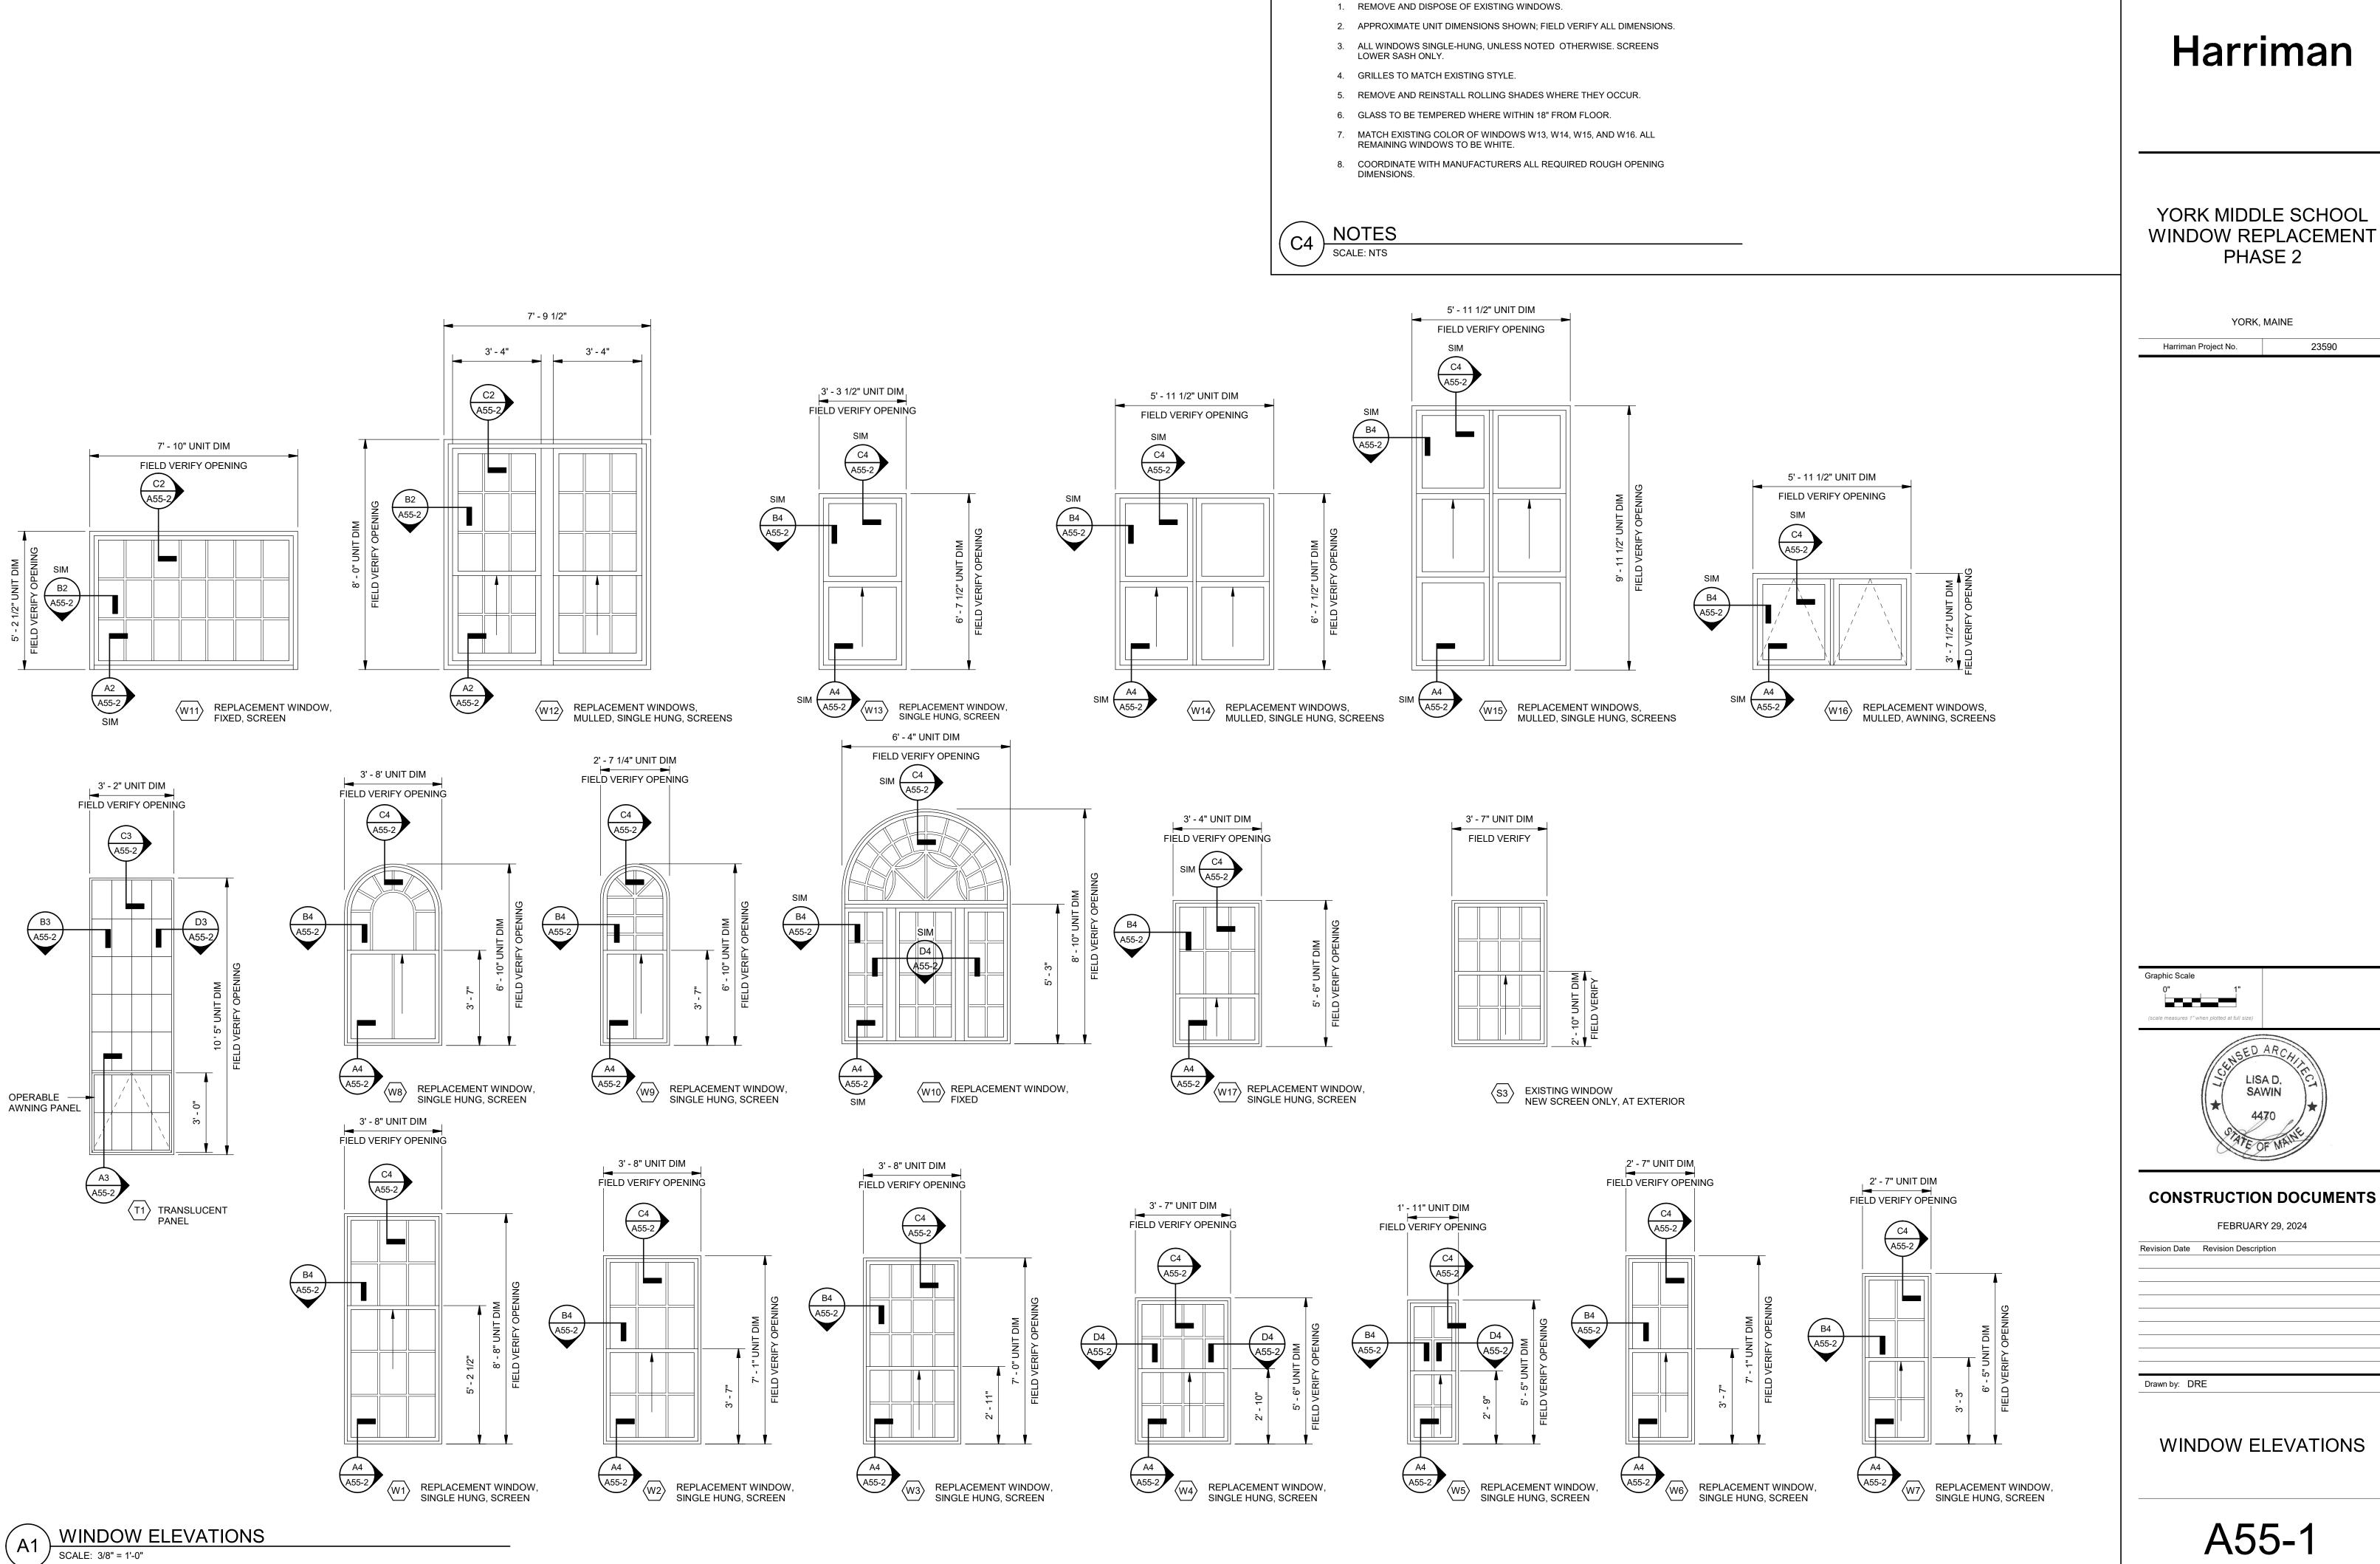

### **GENERAL NOTES**

- ONLY TAGGED WINDOWS ARE SELECTED TO BE REPLACED.
- 2. SEE DETAILS FOR LOCATIONS WHERE DECORATIVE WINDOW TRIMS NEED TO BE SALVAGED.

Graphic Scale