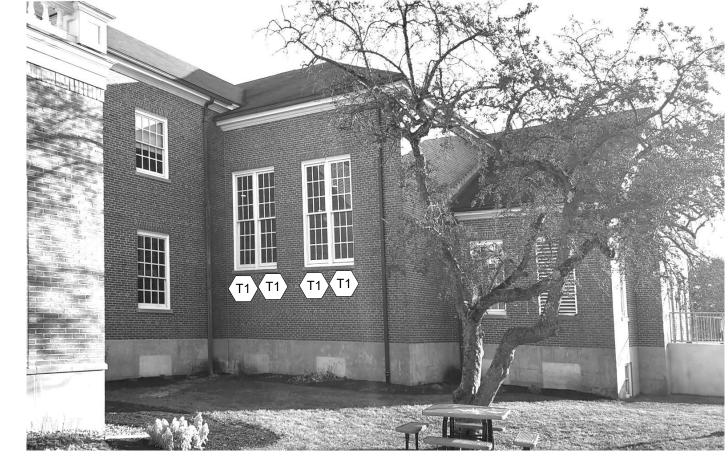

### **GENERAL NOTES**

- ONLY TAGGED WINDOWS ARE SELECTED TO BE REPLACED.
- 2. SEE DETAILS FOR LOCATIONS WHERE DECORATIVE WINDOW TRIMS NEED TO BE SALVAGED.

Graphic Scale

# Harriman

YORK MIDDLE SCHOOL WINDOW REPLACEMENT PHASE 2

| YORK, MAINE          |       |
|----------------------|-------|
| Harriman Project No. | 23590 |

FRONT ELEVATION

SCALE: 1/16" = 1'-0"

FRONT SIDE ELEVATION SCALE: 1/16" = 1'-0"