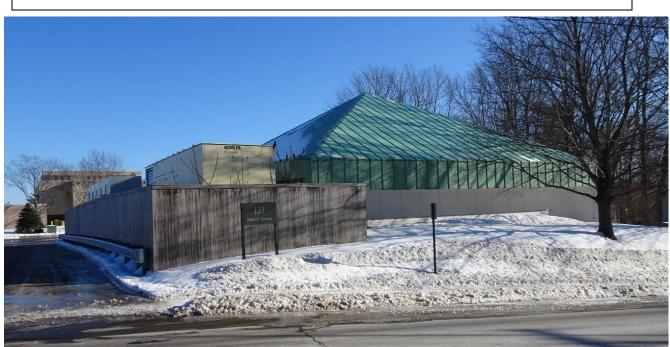

| Common Name:                                                                                                                                                                                                                                                                                                                                                   | Greenlaw Building                                                         |  |
|----------------------------------------------------------------------------------------------------------------------------------------------------------------------------------------------------------------------------------------------------------------------------------------------------------------------------------------------------------------|---------------------------------------------------------------------------|--|
| Other Name:                                                                                                                                                                                                                                                                                                                                                    | Greenlaw Building                                                         |  |
| BGS Building Number:                                                                                                                                                                                                                                                                                                                                           | 2BWN                                                                      |  |
| Street Address/Location:                                                                                                                                                                                                                                                                                                                                       | 47 Indpependence Drive                                                    |  |
| Current occupants/uses:                                                                                                                                                                                                                                                                                                                                        | Offices and laboratories                                                  |  |
| Original occupants/uses:                                                                                                                                                                                                                                                                                                                                       | Geriatric nursing home                                                    |  |
| Date of Construction:                                                                                                                                                                                                                                                                                                                                          | 1955                                                                      |  |
| Architect:                                                                                                                                                                                                                                                                                                                                                     | Bunker & Savage, Augusta                                                  |  |
| Builder:                                                                                                                                                                                                                                                                                                                                                       |                                                                           |  |
| Existing Gross Area, sq. ft.:                                                                                                                                                                                                                                                                                                                                  | 49,780 (BGS list: 45,065                                                  |  |
| MHPC Augusta Inventory Form and File:  Yes No MHPC File #  Current Designation:  If in NR district:  Contributing X Non-contributing  If HD, district name. If individual listing, name of building if different from common or other name.  Maine Insane Hospital (Boundary Increase), 2000                                                                   |                                                                           |  |
| о .                                                                                                                                                                                                                                                                                                                                                            | ligible Not Eligible Not reviewed gnificant renovations and/or additions: |  |
| Interior renovations, Bunker & Savage, 1955, 1967  1st floor interior renovations of east wing for childcare center, Robert Darby, Architect, 2002  As of the date of this writing (1/2021), building is undergoing complete renovation for use as "State of Maine Laboratories," Lavallee Brensinger, completion expected 2023  BGS Boyes 314, 315, 324, 1167 |                                                                           |  |