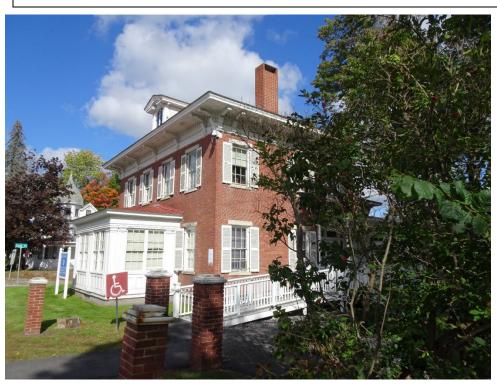

# Augusta Area State Facilities Master Plan Update Existing Buildings Summary: Historic Preservation Scope

| Common Name:                                                                                                                                                                                                                                                                                                                          | Central Building                           |  |
|---------------------------------------------------------------------------------------------------------------------------------------------------------------------------------------------------------------------------------------------------------------------------------------------------------------------------------------|--------------------------------------------|--|
| Other Name:                                                                                                                                                                                                                                                                                                                           | Coburn Hall                                |  |
| BGS Building Number:                                                                                                                                                                                                                                                                                                                  | 2CDB                                       |  |
| Street Address/Location:                                                                                                                                                                                                                                                                                                              | 67 Independence Drive                      |  |
| Current occupants/uses:                                                                                                                                                                                                                                                                                                               | Storage (partial)                          |  |
| Original occupants/uses:                                                                                                                                                                                                                                                                                                              | Chapel, amusement hall and central kitchen |  |
| original occupants, uses.                                                                                                                                                                                                                                                                                                             | enaper, amasement han and central kitchen  |  |
| Date of Construction:                                                                                                                                                                                                                                                                                                                 | 1875-76                                    |  |
| Architect:                                                                                                                                                                                                                                                                                                                            | Francis H. Fassett, Portland Maine         |  |
| Builder:                                                                                                                                                                                                                                                                                                                              | Foster & Dutton                            |  |
| Existing Gross Area, sq. ft.:                                                                                                                                                                                                                                                                                                         | 69,000                                     |  |
| MHPC Augusta Inventory Form and File:  Yes No MHPC File #  Current Designation:  If in NR district:  X Contributing Non-contributing  If HD, district name. If individual listing, name of building if different from common or other name.  Maine Insane Hospital (Preferred), 1982; Maine Insane Hospital (Boundary Increase), 2000 |                                            |  |
| NR Eligibility Status: Eligible Not Eligible Not reviewed  Date(s) and descriptions of significant renovations and/or additions:                                                                                                                                                                                                      |                                            |  |
| Renovation and addition, George M. Coombs, 1887 Renovation and additions, 1909-10, Coombs & Gibbs, Architects Renovation and additions, 1958, Bunker & Savage, Architects Significant interior renovations, 1958 – 1981 Renovations for storage use, in progress as of date of this writing (01/2022) BGS AMHI boxes                  |                                            |  |