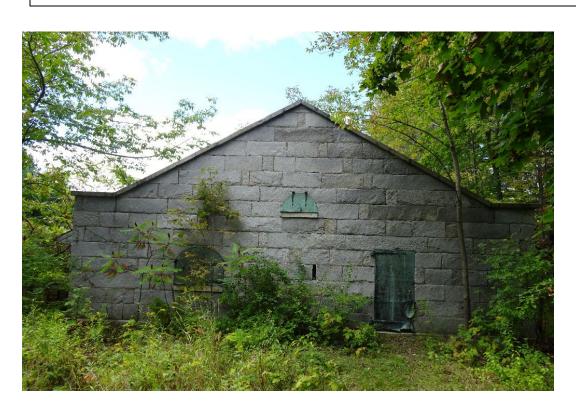

| Common Name:                                                                                                                                      | Large Powder Magazine                                                   |  |
|---------------------------------------------------------------------------------------------------------------------------------------------------|-------------------------------------------------------------------------|--|
| Other Name:                                                                                                                                       | Large Magazine                                                          |  |
| BGS Building Number:                                                                                                                              | ABCD                                                                    |  |
| Street Address/Location:                                                                                                                          | Kennebec Arsenal grounds                                                |  |
| Current occupants/uses:                                                                                                                           |                                                                         |  |
|                                                                                                                                                   |                                                                         |  |
| Original occupants/uses:                                                                                                                          | Storage of gun powder and arms                                          |  |
| Data of County of County                                                                                                                          | - 1022 1020                                                             |  |
| Date of Construction:                                                                                                                             | c. 1832-1838                                                            |  |
| Architect:                                                                                                                                        | Lieutenant Julius A. d'Lagnel                                           |  |
| Builder:                                                                                                                                          |                                                                         |  |
| Existing Gross Area, sq. ft.:                                                                                                                     |                                                                         |  |
| MHPC Augusta Inventory Form and File: Yes No MHPC File #                                                                                          |                                                                         |  |
| · —                                                                                                                                               | NHL NR Individual Listing X NR Historic District                        |  |
|                                                                                                                                                   | Contributing Non-contributing                                           |  |
| If HD, district name. If indiv                                                                                                                    | idual listing, name of building if different from common or other name. |  |
| Maine Insane Hospital (Boundary Increase), 2000                                                                                                   |                                                                         |  |
| NR Eligibility Status: E                                                                                                                          | ligible Not Eligible Not reviewed                                       |  |
| Date(s) and descriptions of si                                                                                                                    | gnificant renovations and/or additions:                                 |  |
| Some recent maintenance and renovations, including a new roof, have been carried out to allow the building to serve as storage for state agencies |                                                                         |  |