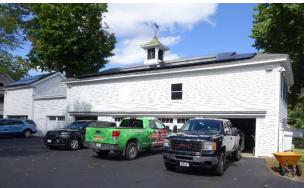

| Common Name:                                                                                                                                                                                                                                                                                   | Carpentry Building                                |  |
|------------------------------------------------------------------------------------------------------------------------------------------------------------------------------------------------------------------------------------------------------------------------------------------------|---------------------------------------------------|--|
| Other Name:                                                                                                                                                                                                                                                                                    | Carpentry Shop                                    |  |
| BGS Building Number:                                                                                                                                                                                                                                                                           | 2BPX                                              |  |
| Street Address/Location:                                                                                                                                                                                                                                                                       | 10 Chimney Loop                                   |  |
| Current occupants/uses:                                                                                                                                                                                                                                                                        | Maintenance shop for Riverview Psychiatric Center |  |
| Original occupants/uses:                                                                                                                                                                                                                                                                       | Carpentry and cabinetry shop for MIH/AMHI         |  |
| Date of Construction:                                                                                                                                                                                                                                                                          | 1907                                              |  |
| Architect:                                                                                                                                                                                                                                                                                     | Coombs & Gibbs, Lewiston, ME                      |  |
| Builder:                                                                                                                                                                                                                                                                                       |                                                   |  |
| Existing Gross Area, sq. ft.:                                                                                                                                                                                                                                                                  | 9,600 (BGS list: 7,200 sf                         |  |
| MHPC Augusta Inventory Form and File:  Yes  No MHPC File #  Current Designation:  If in NR district:  X Contributing  Non-contributing  If HD, district name. If individual listing, name of building if different from common or other name.  Maine Insane Hospital (Boundary Increase), 2000 |                                                   |  |
| NR Eligibility Status: E                                                                                                                                                                                                                                                                       | ligible Not Eligible Not reviewed                 |  |
| Date(s) and descriptions of si                                                                                                                                                                                                                                                                 | gnificant renovations and/or additions:           |  |
| Shop space renovation, 196<br>Renovation for paint shop,<br>BGS Box 434                                                                                                                                                                                                                        |                                                   |  |