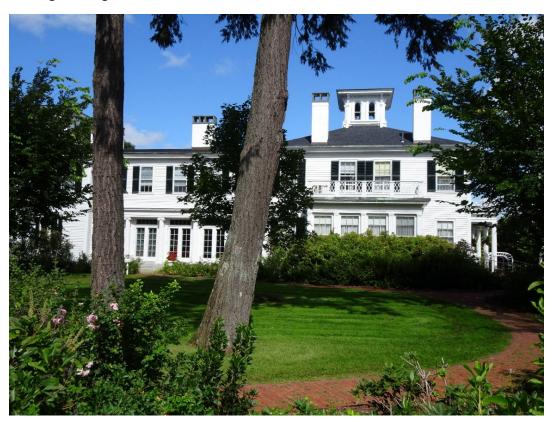

|                                                                                                                                                                                                                                        |  |
| Significant exterior and inte<br>Stevens, 1919 (drawings at<br>1920 landscape plan design<br>1984 landscape restoration<br>Continuous renovations of s                                                                                                                                                  | ed by Olmsted Brothers (Carl Rust Parker in charge), implemented in project, included formal front entrance on State Street systems, 1950's to the present interior decorations, since acquisition of the Blaine House by the State of |  |







| Common Name:                                                                                                                            | Burton M. Cross Office Building                                                                                   |
|-----------------------------------------------------------------------------------------------------------------------------------------|-------------------------------------------------------------------------------------------------------------------|
| Other Name:                                                                                                                             | State Office Building, Burton Cross Office Building (NR nomination)                                               |
| BGS Building Number: