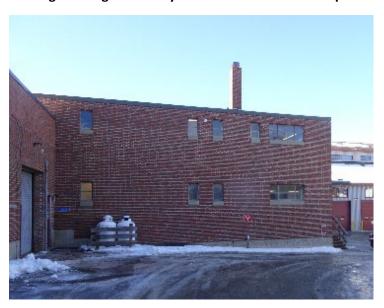

| Common Name:                                                                                                                                                                                                                                                                                                                       | DEP Garage/Warehouse                                                      |  |
|------------------------------------------------------------------------------------------------------------------------------------------------------------------------------------------------------------------------------------------------------------------------------------------------------------------------------------|---------------------------------------------------------------------------|--|
| Other Name:                                                                                                                                                                                                                                                                                                                        | DEP Response                                                              |  |
| BGS Building Number:                                                                                                                                                                                                                                                                                                               | 2CLK                                                                      |  |
| Street Address/Location:                                                                                                                                                                                                                                                                                                           | 3 Chimney Loop                                                            |  |
| Current occupants/uses:                                                                                                                                                                                                                                                                                                            | Vehicle and boat storage; warehouse storage; repair shop                  |  |
| Original occupants/uses:                                                                                                                                                                                                                                                                                                           | Storage and offices for state agencies                                    |  |
| Date of Construction:                                                                                                                                                                                                                                                                                                              | 1922                                                                      |  |
| Architect:                                                                                                                                                                                                                                                                                                                         | Bunker & Savage                                                           |  |
| Builder:                                                                                                                                                                                                                                                                                                                           |                                                                           |  |
| Existing Gross Area, sq. ft.:                                                                                                                                                                                                                                                                                                      | 16,400                                                                    |  |
| MHPC Augusta Inventory Form and File:  Yes  No MHPC File #  Current Designation:  NHL  NR Individual Listing  X  NR Historic District  If in NR district:  X  Contributing  If HD, district name. If individual listing, name of building if different from common or other name.  Maine Insane Hospital (Boundary Increase), 2000 |                                                                           |  |
| у                                                                                                                                                                                                                                                                                                                                  | ligible Not Eligible Not reviewed gnificant renovations and/or additions: |  |
| Warehouse renovations: Bu<br>DEP Garage addition: SMR<br>BGS Box 366                                                                                                                                                                                                                                                               | unker & Savage, 1988; SMRT, 2001<br>T, 2001                               |  |

Note: The original 1922 warehouse building is designated a contributing building in the Maine Insane Asylum Hospital (Boundary Increase) National Register Historic District. The 2001 addition was built subsequent to the National Register district designation, and was outside of the period of significance of the district (1836-1951) at that time (2001).