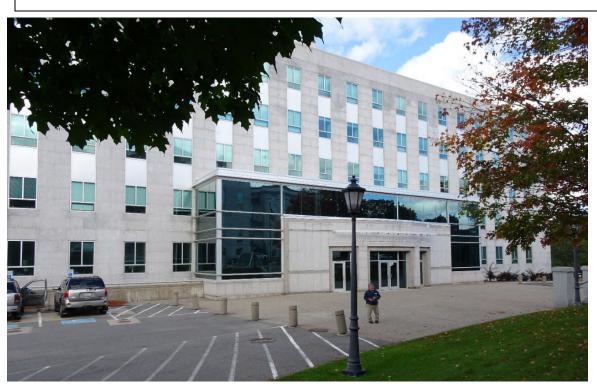

# **Historic Preservation Data Sheets**

State of Maine

Augusta Area State Facilities Master Plan

SMRT/

| Common Name:                   | Bureau of Motor Vehicles                                                                                                                                                    |
|--------------------------------|-----------------------------------------------------------------------------------------------------------------------------------------------------------------------------|
| Other Name:                    | Consolidated Motor Vehicle Facility                                                                                                                                         |
| BGS Building Number:           | 2BNL                                                                                                                                                                        |
| Current occupants/uses:        | Office building for State agency                                                                                                                                            |
| Original occupants/uses:       |                                                                                                                                                                             |
| Date of Construction:          | 1991                                                                                                                                                                        |
| Architect:                     | TFH Architects                                                                                                                                                              |
| Builder:                       |                                                                                                                                                                             |
| Existing Gross Area, sq. ft.:  | 111,357                                                                                                                                                                     |
| MHPC Augusta Inventory For     | m and File: Yes No MHPC File #                                                                                                                                              |
| If in NR district:             | NHL NR Individual Listing NR Historic District Contributing Non-contributing idual listing, name of building if different from common or other name. Indary Increase), 2000 |
| NR Eligibility Status: E       | ligible Not Eligible Not reviewed                                                                                                                                           |
| Date(s) and descriptions of si | gnificant renovations and/or additions:                                                                                                                                     |
| BGS Box 460                    |                                                                                                                                                                             |