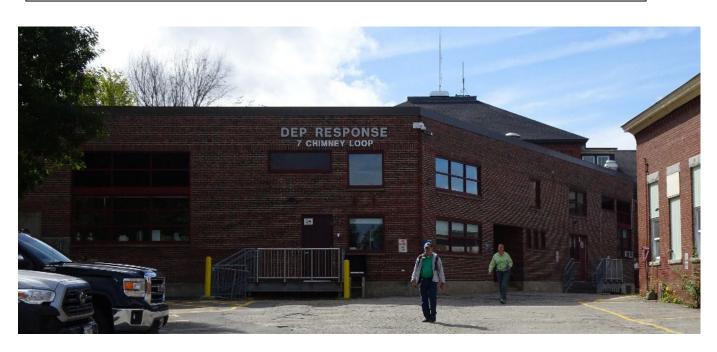

| Common Name:                                                                                                                                                                                                                                                                                                                       | DEP Garage/Warehouse                                                      |  |
|------------------------------------------------------------------------------------------------------------------------------------------------------------------------------------------------------------------------------------------------------------------------------------------------------------------------------------|---------------------------------------------------------------------------|--|
| Other Name:                                                                                                                                                                                                                                                                                                                        | DEP Response                                                              |  |
| BGS Building Number:                                                                                                                                                                                                                                                                                                               | 2CLK                                                                      |  |
| Street Address/Location:                                                                                                                                                                                                                                                                                                           | 3 Chimney Loop                                                            |  |
| Current occupants/uses:                                                                                                                                                                                                                                                                                                            | Vehicle and boat storage; warehouse storage; repair shop                  |  |
| Original occupants/uses:                                                                                                                                                                                                                                                                                                           | Storage and offices for state agencies                                    |  |
| Date of Construction:                                                                                                                                                                                                                                                                                                              | 1922                                                                      |  |
| Architect:                                                                                                                                                                                                                                                                                                                         | Bunker & Savage                                                           |  |
| Builder:                                                                                                                                                                                                                                                                                                                           |                                                                           |  |
| Existing Gross Area, sq. ft.:                                                                                                                                                                                                                                                                                                      | 16,400                                                                    |  |
| MHPC Augusta Inventory Form and File:  Yes  No MHPC File #  Current Designation:  NHL  NR Individual Listing  X  NR Historic District  If in NR district:  X  Contributing  If HD, district name. If individual listing, name of building if different from common or other name.  Maine Insane Hospital (Boundary Increase), 2000 |                                                                           |  |
| у                                                                                                                                                                                                                                                                                                                                  | ligible Not Eligible Not reviewed gnificant renovations and/or additions: |  |
| Warehouse renovations: Bu<br>DEP Garage addition: SMR<br>BGS Box 366                                                                                                                                                                                                                                                               | unker & Savage, 1988; SMRT, 2001<br>T, 2001                               |  |

Note: The original 1922 warehouse building is designated a contributing building in the Maine Insane Asylum Hospital (Boundary Increase) National Register Historic District. The 2001 addition was built subsequent to the National Register district designation, and was outside of the period of significance of the district (1836-1951) at that time (2001).