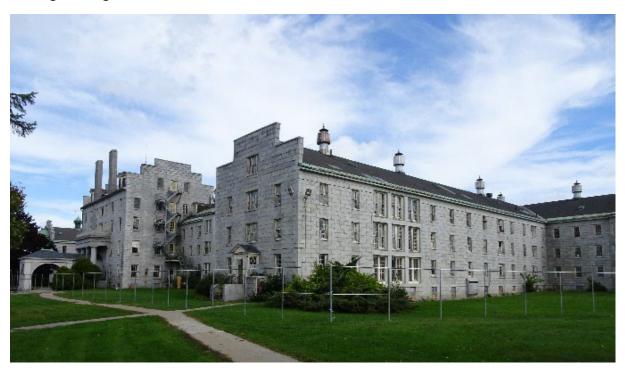

# Augusta Area State Facilities Master Plan Update Existing Buildings Summary: Historic Preservation Scope

| Common Name:                                                                                                                                                                                                                                                                                                                          | Central Building                           |  |
|---------------------------------------------------------------------------------------------------------------------------------------------------------------------------------------------------------------------------------------------------------------------------------------------------------------------------------------|--------------------------------------------|--|
| Other Name:                                                                                                                                                                                                                                                                                                                           | Coburn Hall                                |  |
| BGS Building Number:                                                                                                                                                                                                                                                                                                                  | 2CDB                                       |  |
| Street Address/Location:                                                                                                                                                                                                                                                                                                              | 67 Independence Drive                      |  |
| Current occupants/uses:                                                                                                                                                                                                                                                                                                               | Storage (partial)                          |  |
| Original occupants/uses:                                                                                                                                                                                                                                                                                                              | Chapel, amusement hall and central kitchen |  |
| original occupants, uses.                                                                                                                                                                                                                                                                                                             | enaper, amasement han and central kitchen  |  |
| Date of Construction:                                                                                                                                                                                                                                                                                                                 | 1875-76                                    |  |
| Architect:                                                                                                                                                                                                                                                                                                                            | Francis H. Fassett, Portland Maine         |  |
| Builder:                                                                                                                                                                                                                                                                                                                              | Foster & Dutton                            |  |
| Existing Gross Area, sq. ft.:                                                                                                                                                                                                                                                                                                         | 69,000                                     |  |
| MHPC Augusta Inventory Form and File:  Yes No MHPC File #  Current Designation:  If in NR district:  X Contributing Non-contributing  If HD, district name. If individual listing, name of building if different from common or other name.  Maine Insane Hospital (Preferred), 1982; Maine Insane Hospital (Boundary Increase), 2000 |                                            |  |
| NR Eligibility Status: Eligible Not Eligible Not reviewed  Date(s) and descriptions of significant renovations and/or additions:                                                                                                                                                                                                      |                                            |  |
| Renovation and addition, George M. Coombs, 1887 Renovation and additions, 1909-10, Coombs & Gibbs, Architects Renovation and additions, 1958, Bunker & Savage, Architects Significant interior renovations, 1958 – 1981 Renovations for storage use, in progress as of date of this writing (01/2022) BGS AMHI boxes                  |                                            |  |