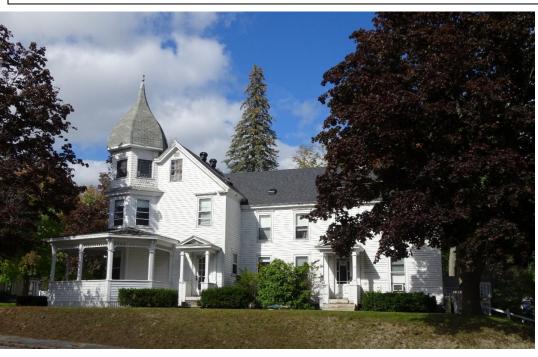

| Common Name:                                                                                          | Female Pavilion                                                 |  |
|-------------------------------------------------------------------------------------------------------|-----------------------------------------------------------------|--|
| Other Name:                                                                                           | Tyson Building                                                  |  |
| BGS Building Number:                                                                                  | 2CTN                                                            |  |
| Street Address/Location:                                                                              | 25 Tyson Dr.                                                    |  |
| Current occupants/uses:                                                                               | Offices for state agencies                                      |  |
| Original occupants/uses:                                                                              | MIH/AMHI patient rooms with patient and staff support spaces    |  |
| Date of Construction:                                                                                 | 1881-82                                                         |  |
| Architect:                                                                                            | Fassett & Stevens, Portland, ME                                 |  |
| Builder:                                                                                              | Norton & Purington                                              |  |
| Existing Gross Area, sq. ft.:                                                                         | 36,384                                                          |  |
| MHPC Augusta Inventory Form and File: Yes No MHPC File #                                              |                                                                 |  |
| Current Designation:  NHL  NR Individual Listing  X NR Historic District  Non-contributing            |                                                                 |  |
| If HD, district name. If individual listing, name of building if different from common or other name. |                                                                 |  |
|                                                                                                       | erred) 1982, and Maine Insane Hospital (Boundary Increase) 2000 |  |
| NR Eligibility Status: Eligible Not Eligible Not reviewed                                             |                                                                 |  |
| Date(s) and descriptions of sign                                                                      | gnificant renovations and/or additions:                         |  |

North Wing addition (Tyson Building), Harry S. Coombs, 1920 Systems upgrades, 1974, 1987, 2001

Extensive rehabilitation, interior office conversion and exterior upgrade, Reed & Co. Architects, 2000 3<sup>rd</sup> floor interior renovations, Winton Scott Architects, 2013

Connected to Central Building, Administration Building and Male Pavilion by elevated walkways (1881-82) and by underground tunnels, all of which remain in place as of this writing BGS boxes 333, 334, 335, 511.