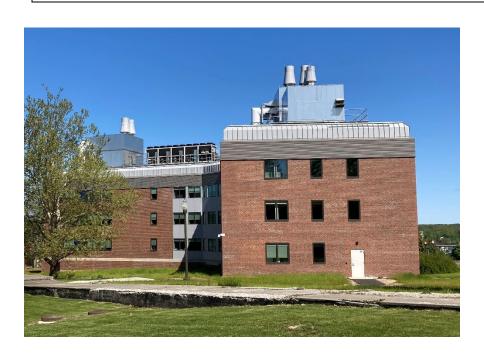

| Common Name:                                                                                                                                                                                                                                                                                                          | Engineering Building and Boiler House                                                                                                    |  |
|-----------------------------------------------------------------------------------------------------------------------------------------------------------------------------------------------------------------------------------------------------------------------------------------------------------------------|------------------------------------------------------------------------------------------------------------------------------------------|--|
| Other Name:                                                                                                                                                                                                                                                                                                           | Mechanical Building and East Side Boiler House                                                                                           |  |
| BGS Building Number:                                                                                                                                                                                                                                                                                                  | Engineering Building, 2CJL; Boiler House, 2CLJ                                                                                           |  |
| Street Address/Location:                                                                                                                                                                                                                                                                                              | Engineering Building, 54 Independence Drive                                                                                              |  |
|                                                                                                                                                                                                                                                                                                                       | Boiler House, 5 Chimney Loop                                                                                                             |  |
| Current occupants/uses:                                                                                                                                                                                                                                                                                               | Mechanical Building, offices for state agencies, mechanical equipment                                                                    |  |
|                                                                                                                                                                                                                                                                                                                       | Boiler House, mechanical equipment, central steam plant                                                                                  |  |
| Original occupants/uses:                                                                                                                                                                                                                                                                                              | Mechanical Building, mechanical equipment, offices and storage                                                                           |  |
|                                                                                                                                                                                                                                                                                                                       | Boiler House, central steam plant; engine, pump and machine rooms                                                                        |  |
| Date of Construction:                                                                                                                                                                                                                                                                                                 | 1897                                                                                                                                     |  |
| Architect:                                                                                                                                                                                                                                                                                                            | Coombs, Gibbs & Wilkinson, Lewiston                                                                                                      |  |
| Builder:                                                                                                                                                                                                                                                                                                              |                                                                                                                                          |  |
| Existing Gross Area, sq. ft.:                                                                                                                                                                                                                                                                                         | Mechanical Building, 22,106; Boiler House, 12,000                                                                                        |  |
| MHPC Augusta Inventory Form and File:  Yes  No MHPC File #  Current Designation:  If in NR district:  X Contributing  If HD, district name. If individual listing, name of building if different from common or other name.  Maine Insane Hospital (Preferred), 1982, Maine Insane Hospital (Boundary Increase), 2000 |                                                                                                                                          |  |
| о,                                                                                                                                                                                                                                                                                                                    | igible Not Eligible Not reviewed gnificant renovations and/or additions:                                                                 |  |
| Major Boiler House renovat                                                                                                                                                                                                                                                                                            | 952, 1956, 1957, 1969, 1975, 1977, 1986<br>tion, conversion to biomass fuel, 2012<br>interior renovation WBRC Architects Engineers, 2017 |  |