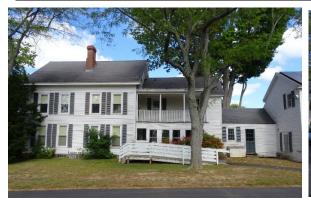

| Common Name:                                                                                                                    | Campbell Barn                                                           |  |
|---------------------------------------------------------------------------------------------------------------------------------|-------------------------------------------------------------------------|--|
| Other Name:                                                                                                                     |                                                                         |  |
| BGS Building Number:                                                                                                            | 2BPP                                                                    |  |
| Street Address/Location:                                                                                                        | 158 Hospital Street                                                     |  |
| Current occupants/uses:                                                                                                         | Storage for natural resource agencies                                   |  |
| Original occupants/uses:                                                                                                        | Horse barn for AMHI farms                                               |  |
| Date of Construction:                                                                                                           | 1903                                                                    |  |
| Architect:                                                                                                                      | Coombs & Gibbs                                                          |  |
| Builder:                                                                                                                        |                                                                         |  |
| Existing Gross Area, sq. ft.:                                                                                                   | 18,720                                                                  |  |
| MHPC Augusta Inventory Form and File: Yes No MHPC File #  Current Designation: NHL NR Individual Listing X NR Historic District |                                                                         |  |
|                                                                                                                                 | Contributing Non-contributing                                           |  |
|                                                                                                                                 | idual listing, name of building if different from common or other name. |  |
| Maine Insane Hospital (Bour                                                                                                     | idary increase), 2000                                                   |  |
| NR Eligibility Status: Eligible Not Eligible Not reviewed                                                                       |                                                                         |  |
| Date(s) and descriptions of significant renovations and/or additions:                                                           |                                                                         |  |
| Structural analysis and repa                                                                                                    | airs to accommodate storage and support spaces for state agencies, 2013 |  |