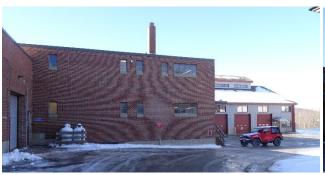

| Common Name:                                                                                                                                                                                                                                                                                                          | Engineering Building and Boiler House                                                                                                    |  |
|-----------------------------------------------------------------------------------------------------------------------------------------------------------------------------------------------------------------------------------------------------------------------------------------------------------------------|------------------------------------------------------------------------------------------------------------------------------------------|--|
| Other Name:                                                                                                                                                                                                                                                                                                           | Mechanical Building and East Side Boiler House                                                                                           |  |
| BGS Building Number:                                                                                                                                                                                                                                                                                                  | Engineering Building, 2CJL; Boiler House, 2CLJ                                                                                           |  |
| Street Address/Location:                                                                                                                                                                                                                                                                                              | Engineering Building, 54 Independence Drive                                                                                              |  |
|                                                                                                                                                                                                                                                                                                                       | Boiler House, 5 Chimney Loop                                                                                                             |  |
| Current occupants/uses:                                                                                                                                                                                                                                                                                               | Mechanical Building, offices for state agencies, mechanical equipment                                                                    |  |
|                                                                                                                                                                                                                                                                                                                       | Boiler House, mechanical equipment, central steam plant                                                                                  |  |
| Original occupants/uses:                                                                                                                                                                                                                                                                                              | Mechanical Building, mechanical equipment, offices and storage                                                                           |  |
|                                                                                                                                                                                                                                                                                                                       | Boiler House, central steam plant; engine, pump and machine rooms                                                                        |  |
| Date of Construction:                                                                                                                                                                                                                                                                                                 | 1897                                                                                                                                     |  |
| Architect:                                                                                                                                                                                                                                                                                                            | Coombs, Gibbs & Wilkinson, Lewiston                                                                                                      |  |
| Builder:                                                                                                                                                                                                                                                                                                              |                                                                                                                                          |  |
| Existing Gross Area, sq. ft.:                                                                                                                                                                                                                                                                                         | Mechanical Building, 22,106; Boiler House, 12,000                                                                                        |  |
| MHPC Augusta Inventory Form and File:  Yes  No MHPC File #  Current Designation:  If in NR district:  X Contributing  If HD, district name. If individual listing, name of building if different from common or other name.  Maine Insane Hospital (Preferred), 1982, Maine Insane Hospital (Boundary Increase), 2000 |                                                                                                                                          |  |
| о,                                                                                                                                                                                                                                                                                                                    | igible Not Eligible Not reviewed gnificant renovations and/or additions:                                                                 |  |
| Major Boiler House renovat                                                                                                                                                                                                                                                                                            | 952, 1956, 1957, 1969, 1975, 1977, 1986<br>tion, conversion to biomass fuel, 2012<br>interior renovation WBRC Architects Engineers, 2017 |  |