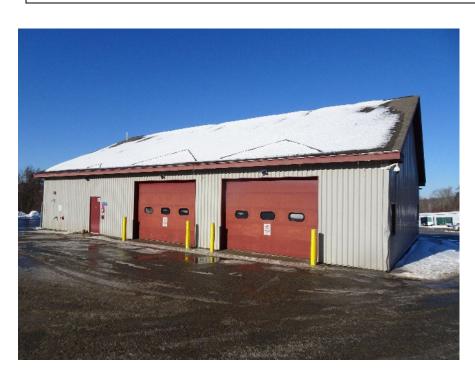

| Common Name:                                                                                                                                                                                                                                                                                                                       | DEP Garage/Warehouse                                                      |  |
|------------------------------------------------------------------------------------------------------------------------------------------------------------------------------------------------------------------------------------------------------------------------------------------------------------------------------------|---------------------------------------------------------------------------|--|
| Other Name:                                                                                                                                                                                                                                                                                                                        | DEP Response                                                              |  |
| BGS Building Number:                                                                                                                                                                                                                                                                                                               | 2CLK                                                                      |  |
| Street Address/Location:                                                                                                                                                                                                                                                                                                           | 3 Chimney Loop                                                            |  |
| Current occupants/uses:                                                                                                                                                                                                                                                                                                            | Vehicle and boat storage; warehouse storage; repair shop                  |  |
| Original occupants/uses:                                                                                                                                                                                                                                                                                                           | Storage and offices for state agencies                                    |  |
| Date of Construction:                                                                                                                                                                                                                                                                                                              | 1922                                                                      |  |
| Architect:                                                                                                                                                                                                                                                                                                                         | Bunker & Savage                                                           |  |
| Builder:                                                                                                                                                                                                                                                                                                                           |                                                                           |  |
| Existing Gross Area, sq. ft.:                                                                                                                                                                                                                                                                                                      | 16,400                                                                    |  |
| MHPC Augusta Inventory Form and File:  Yes  No MHPC File #  Current Designation:  NHL  NR Individual Listing  X  NR Historic District  If in NR district:  X  Contributing  If HD, district name. If individual listing, name of building if different from common or other name.  Maine Insane Hospital (Boundary Increase), 2000 |                                                                           |  |
| у                                                                                                                                                                                                                                                                                                                                  | ligible Not Eligible Not reviewed gnificant renovations and/or additions: |  |
| Warehouse renovations: Bu<br>DEP Garage addition: SMR<br>BGS Box 366                                                                                                                                                                                                                                                               | unker & Savage, 1988; SMRT, 2001<br>T, 2001                               |  |

Note: The original 1922 warehouse building is designated a contributing building in the Maine Insane Asylum Hospital (Boundary Increase) National Register Historic District. The 2001 addition was built subsequent to the National Register district designation, and was outside of the period of significance of the district (1836-1951) at that time (2001).