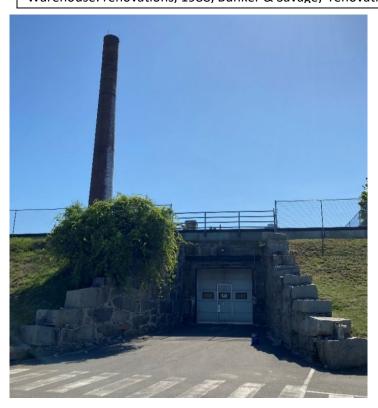

| Common Name:                                                                                                                                                                                                                                                                                                                       | DEP Garage/Warehouse                                                      |  |
|------------------------------------------------------------------------------------------------------------------------------------------------------------------------------------------------------------------------------------------------------------------------------------------------------------------------------------|---------------------------------------------------------------------------|--|
| Other Name:                                                                                                                                                                                                                                                                                                                        | DEP Response                                                              |  |
| BGS Building Number:                                                                                                                                                                                                                                                                                                               | 2CLK                                                                      |  |
| Street Address/Location:                                                                                                                                                                                                                                                                                                           | 3 Chimney Loop                                                            |  |
| Current occupants/uses:                                                                                                                                                                                                                                                                                                            | Vehicle and boat storage; warehouse storage; repair shop                  |  |
| Original occupants/uses:                                                                                                                                                                                                                                                                                                           | Storage and offices for state agencies                                    |  |
| Date of Construction:                                                                                                                                                                                                                                                                                                              | 1922                                                                      |  |
| Architect:                                                                                                                                                                                                                                                                                                                         | Bunker & Savage                                                           |  |
| Builder:                                                                                                                                                                                                                                                                                                                           |                                                                           |  |
| Existing Gross Area, sq. ft.:                                                                                                                                                                                                                                                                                                      | 16,400                                                                    |  |
| MHPC Augusta Inventory Form and File:  Yes  No MHPC File #  Current Designation:  NHL  NR Individual Listing  X  NR Historic District  If in NR district:  X  Contributing  If HD, district name. If individual listing, name of building if different from common or other name.  Maine Insane Hospital (Boundary Increase), 2000 |                                                                           |  |
| у                                                                                                                                                                                                                                                                                                                                  | ligible Not Eligible Not reviewed gnificant renovations and/or additions: |  |
| Warehouse renovations: Bu<br>DEP Garage addition: SMR<br>BGS Box 366                                                                                                                                                                                                                                                               | unker & Savage, 1988; SMRT, 2001<br>T, 2001                               |  |

Note: The original 1922 warehouse building is designated a contributing building in the Maine Insane Asylum Hospital (Boundary Increase) National Register Historic District. The 2001 addition was built subsequent to the National Register district designation, and was outside of the period of significance of the district (1836-1951) at that time (2001).