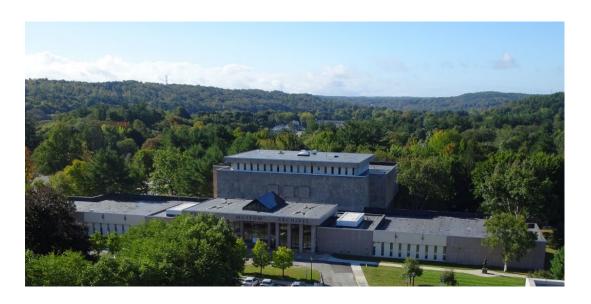

# Augusta Area State Facilities Master Plan Update Existing Buildings Summary: Historic Preservation Scope

| Common Name:                                                                                                                                                                                                                                                                                                                          | Central Building                           |  |
|---------------------------------------------------------------------------------------------------------------------------------------------------------------------------------------------------------------------------------------------------------------------------------------------------------------------------------------|--------------------------------------------|--|
| Other Name:                                                                                                                                                                                                                                                                                                                           | Coburn Hall                                |  |
| BGS Building Number:                                                                                                                                                                                                                                                                                                                  | 2CDB                                       |  |
| Street Address/Location:                                                                                                                                                                                                                                                                                                              | 67 Independence Drive                      |  |
| Current occupants/uses:                                                                                                                                                                                                                                                                                                               | Storage (partial)                          |  |
| Original occupants/uses:                                                                                                                                                                                                                                                                                                              | Chapel, amusement hall and central kitchen |  |
| original occupants, uses.                                                                                                                                                                                                                                                                                                             | enaper, amasement han and central kitchen  |  |
| Date of Construction:                                                                                                                                                                                                                                                                                                                 | 1875-76                                    |  |
| Architect:                                                                                                                                                                                                                                                                                                                            | Francis H. Fassett, Portland Maine         |  |
| Builder:                                                                                                                                                                                                                                                                                                                              | Foster & Dutton                            |  |
| Existing Gross Area, sq. ft.:                                                                                                                                                                                                                                                                                                         | 69,000                                     |  |
| MHPC Augusta Inventory Form and File:  Yes No MHPC File #  Current Designation:  If in NR district:  X Contributing Non-contributing  If HD, district name. If individual listing, name of building if different from common or other name.  Maine Insane Hospital (Preferred), 1982; Maine Insane Hospital (Boundary Increase), 2000 |                                            |  |
| NR Eligibility Status: Eligible Not Eligible Not reviewed  Date(s) and descriptions of significant renovations and/or additions:                                                                                                                                                                                                      |                                            |  |
| Renovation and addition, George M. Coombs, 1887 Renovation and additions, 1909-10, Coombs & Gibbs, Architects Renovation and additions, 1958, Bunker & Savage, Architects Significant interior renovations, 1958 – 1981 Renovations for storage use, in progress as of date of this writing (01/2022) BGS AMHI boxes                  |                                            |  |