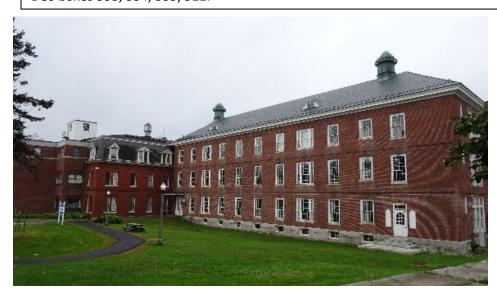

| Common Name:                                                                                          | Female Pavilion                                                 |  |
|-------------------------------------------------------------------------------------------------------|-----------------------------------------------------------------|--|
| Other Name:                                                                                           | Tyson Building                                                  |  |
| BGS Building Number:                                                                                  | 2CTN                                                            |  |
| Street Address/Location:                                                                              | 25 Tyson Dr.                                                    |  |
| Current occupants/uses:                                                                               | Offices for state agencies                                      |  |
| Original occupants/uses:                                                                              | MIH/AMHI patient rooms with patient and staff support spaces    |  |
| Date of Construction:                                                                                 | 1881-82                                                         |  |
| Architect:                                                                                            | Fassett & Stevens, Portland, ME                                 |  |
| Builder:                                                                                              | Norton & Purington                                              |  |
| Existing Gross Area, sq. ft.:                                                                         | 36,384                                                          |  |
| MHPC Augusta Inventory Form and File: Yes No MHPC File #                                              |                                                                 |  |
| Current Designation:  NHL  NR Individual Listing  X NR Historic District  Non-contributing            |                                                                 |  |
| If HD, district name. If individual listing, name of building if different from common or other name. |                                                                 |  |
|                                                                                                       | erred) 1982, and Maine Insane Hospital (Boundary Increase) 2000 |  |
| NR Eligibility Status: Eligible Not Eligible Not reviewed                                             |                                                                 |  |
| Date(s) and descriptions of sign                                                                      | gnificant renovations and/or additions:                         |  |

North Wing addition (Tyson Building), Harry S. Coombs, 1920 Systems upgrades, 1974, 1987, 2001

Extensive rehabilitation, interior office conversion and exterior upgrade, Reed & Co. Architects, 2000 3<sup>rd</sup> floor interior renovations, Winton Scott Architects, 2013

Connected to Central Building, Administration Building and Male Pavilion by elevated walkways (1881-82) and by underground tunnels, all of which remain in place as of this writing BGS boxes 333, 334, 335, 511.