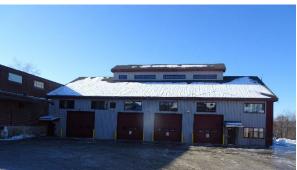

| Common Name:                                                                                                                                                                                                                                                                                                                       | DEP Garage/Warehouse                                                      |  |
|------------------------------------------------------------------------------------------------------------------------------------------------------------------------------------------------------------------------------------------------------------------------------------------------------------------------------------|---------------------------------------------------------------------------|--|
| Other Name:                                                                                                                                                                                                                                                                                                                        | DEP Response                                                              |  |
| BGS Building Number:                                                                                                                                                                                                                                                                                                               | 2CLK                                                                      |  |
| Street Address/Location:                                                                                                                                                                                                                                                                                                           | 3 Chimney Loop                                                            |  |
| Current occupants/uses:                                                                                                                                                                                                                                                                                                            | Vehicle and boat storage; warehouse storage; repair shop                  |  |
| Original occupants/uses:                                                                                                                                                                                                                                                                                                           | Storage and offices for state agencies                                    |  |
| Date of Construction:                                                                                                                                                                                                                                                                                                              | 1922                                                                      |  |
| Architect:                                                                                                                                                                                                                                                                                                                         | Bunker & Savage                                                           |  |
| Builder:                                                                                                                                                                                                                                                                                                                           |                                                                           |  |
| Existing Gross Area, sq. ft.:                                                                                                                                                                                                                                                                                                      | 16,400                                                                    |  |
| MHPC Augusta Inventory Form and File:  Yes  No MHPC File #  Current Designation:  NHL  NR Individual Listing  X  NR Historic District  If in NR district:  X  Contributing  If HD, district name. If individual listing, name of building if different from common or other name.  Maine Insane Hospital (Boundary Increase), 2000 |                                                                           |  |
| у                                                                                                                                                                                                                                                                                                                                  | ligible Not Eligible Not reviewed gnificant renovations and/or additions: |  |
| Warehouse renovations: Bu<br>DEP Garage addition: SMR<br>BGS Box 366                                                                                                                                                                                                                                                               | unker & Savage, 1988; SMRT, 2001<br>T, 2001                               |  |

Note: The original 1922 warehouse building is designated a contributing building in the Maine Insane Asylum Hospital (Boundary Increase) National Register Historic District. The 2001 addition was built subsequent to the National Register district designation, and was outside of the period of significance of the district (1836-1951) at that time (2001).