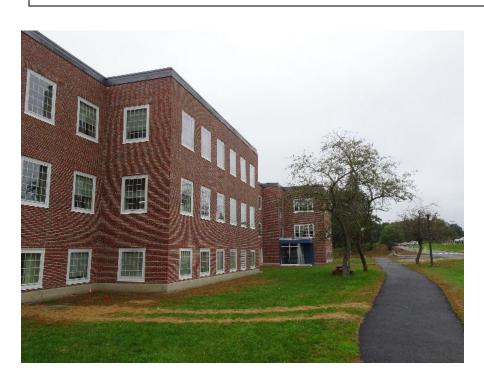

# Augusta Area State Facilities Master Plan Update Existing Buildings Summary: Historic Preservation Scope

| Common Name:                                                                                                                                                                                                                                                                                                                          | Central Building                           |  |
|---------------------------------------------------------------------------------------------------------------------------------------------------------------------------------------------------------------------------------------------------------------------------------------------------------------------------------------|--------------------------------------------|--|
| Other Name:                                                                                                                                                                                                                                                                                                                           | Coburn Hall                                |  |
| BGS Building Number:                                                                                                                                                                                                                                                                                                                  | 2CDB                                       |  |
| Street Address/Location:                                                                                                                                                                                                                                                                                                              | 67 Independence Drive                      |  |
| Current occupants/uses:                                                                                                                                                                                                                                                                                                               | Storage (partial)                          |  |
| Original occupants/uses:                                                                                                                                                                                                                                                                                                              | Chapel, amusement hall and central kitchen |  |
| original occupants, uses.                                                                                                                                                                                                                                                                                                             | enaper, amasement han and central kitchen  |  |
| Date of Construction:                                                                                                                                                                                                                                                                                                                 | 1875-76                                    |  |
| Architect:                                                                                                                                                                                                                                                                                                                            | Francis H. Fassett, Portland Maine         |  |
| Builder:                                                                                                                                                                                                                                                                                                                              | Foster & Dutton                            |  |
| Existing Gross Area, sq. ft.:                                                                                                                                                                                                                                                                                                         | 69,000                                     |  |
| MHPC Augusta Inventory Form and File:  Yes No MHPC File #  Current Designation:  If in NR district:  X Contributing Non-contributing  If HD, district name. If individual listing, name of building if different from common or other name.  Maine Insane Hospital (Preferred), 1982; Maine Insane Hospital (Boundary Increase), 2000 |                                            |  |
| NR Eligibility Status: Eligible Not Eligible Not reviewed  Date(s) and descriptions of significant renovations and/or additions:                                                                                                                                                                                                      |                                            |  |
| Renovation and addition, George M. Coombs, 1887 Renovation and additions, 1909-10, Coombs & Gibbs, Architects Renovation and additions, 1958, Bunker & Savage, Architects Significant interior renovations, 1958 – 1981 Renovations for storage use, in progress as of date of this writing (01/2022) BGS AMHI boxes                  |                                            |  |