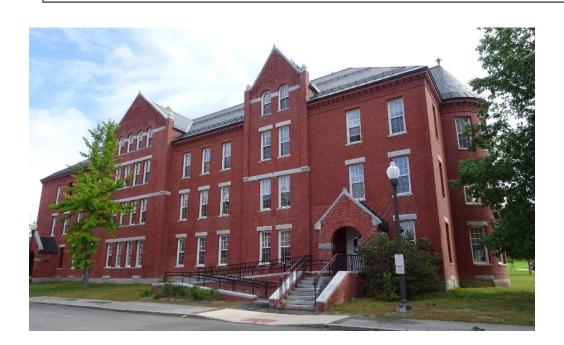

| Common Name:                                                                                          | Female Pavilion                                                 |  |
|-------------------------------------------------------------------------------------------------------|-----------------------------------------------------------------|--|
| Other Name:                                                                                           | Tyson Building                                                  |  |
| BGS Building Number:                                                                                  | 2CTN                                                            |  |
| Street Address/Location:                                                                              | 25 Tyson Dr.                                                    |  |
| Current occupants/uses:                                                                               | Offices for state agencies                                      |  |
| Original occupants/uses:                                                                              | MIH/AMHI patient rooms with patient and staff support spaces    |  |
| Date of Construction:                                                                                 | 1881-82                                                         |  |
| Architect:                                                                                            | Fassett & Stevens, Portland, ME                                 |  |
| Builder:                                                                                              | Norton & Purington                                              |  |
| Existing Gross Area, sq. ft.:                                                                         | 36,384                                                          |  |
| MHPC Augusta Inventory Form and File: Yes No MHPC File #                                              |                                                                 |  |
| Current Designation:  NHL  NR Individual Listing  X NR Historic District  Non-contributing            |                                                                 |  |
| If HD, district name. If individual listing, name of building if different from common or other name. |                                                                 |  |
|                                                                                                       | erred) 1982, and Maine Insane Hospital (Boundary Increase) 2000 |  |
| NR Eligibility Status: Eligible Not Eligible Not reviewed                                             |                                                                 |  |
| Date(s) and descriptions of sign                                                                      | gnificant renovations and/or additions:                         |  |

North Wing addition (Tyson Building), Harry S. Coombs, 1920 Systems upgrades, 1974, 1987, 2001

Extensive rehabilitation, interior office conversion and exterior upgrade, Reed & Co. Architects, 2000 3<sup>rd</sup> floor interior renovations, Winton Scott Architects, 2013

Connected to Central Building, Administration Building and Male Pavilion by elevated walkways (1881-82) and by underground tunnels, all of which remain in place as of this writing BGS boxes 333, 334, 335, 511.