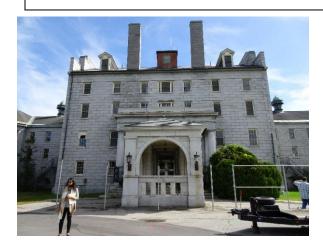

# Augusta Area State Facilities Master Plan Update Existing Buildings Summary: Historic Preservation Scope

| Common Name:                                                                                                                                                                                                                                                                                                                          | Central Building                           |  |
|---------------------------------------------------------------------------------------------------------------------------------------------------------------------------------------------------------------------------------------------------------------------------------------------------------------------------------------|--------------------------------------------|--|
| Other Name:                                                                                                                                                                                                                                                                                                                           | Coburn Hall                                |  |
| BGS Building Number:                                                                                                                                                                                                                                                                                                                  | 2CDB                                       |  |
| Street Address/Location:                                                                                                                                                                                                                                                                                                              | 67 Independence Drive                      |  |
| Current occupants/uses:                                                                                                                                                                                                                                                                                                               | Storage (partial)                          |  |
| Original occupants/uses:                                                                                                                                                                                                                                                                                                              | Chapel, amusement hall and central kitchen |  |
| original occupants, uses.                                                                                                                                                                                                                                                                                                             | enaper, amasement han and central kitchen  |  |
| Date of Construction:                                                                                                                                                                                                                                                                                                                 | 1875-76                                    |  |
| Architect:                                                                                                                                                                                                                                                                                                                            | Francis H. Fassett, Portland Maine         |  |
| Builder:                                                                                                                                                                                                                                                                                                                              | Foster & Dutton                            |  |
| Existing Gross Area, sq. ft.:                                                                                                                                                                                                                                                                                                         | 69,000                                     |  |
| MHPC Augusta Inventory Form and File:  Yes No MHPC File #  Current Designation:  If in NR district:  X Contributing Non-contributing  If HD, district name. If individual listing, name of building if different from common or other name.  Maine Insane Hospital (Preferred), 1982; Maine Insane Hospital (Boundary Increase), 2000 |                                            |  |
| NR Eligibility Status: Eligible Not Eligible Not reviewed  Date(s) and descriptions of significant renovations and/or additions:                                                                                                                                                                                                      |                                            |  |
| Renovation and addition, George M. Coombs, 1887 Renovation and additions, 1909-10, Coombs & Gibbs, Architects Renovation and additions, 1958, Bunker & Savage, Architects Significant interior renovations, 1958 – 1981 Renovations for storage use, in progress as of date of this writing (01/2022) BGS AMHI boxes                  |                                            |  |