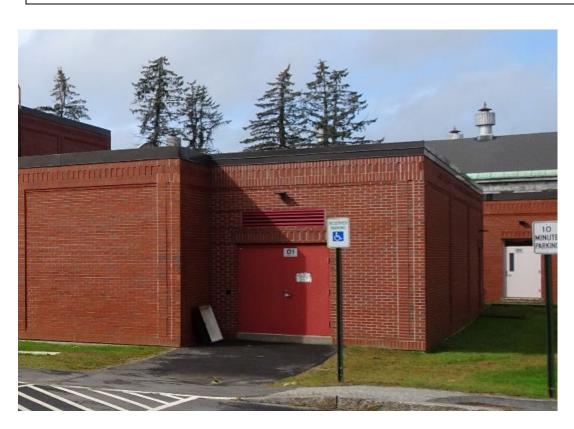

| Common Name:                                                                                                                                                                                                                            | East Switch Gear Building                   |  |
|-----------------------------------------------------------------------------------------------------------------------------------------------------------------------------------------------------------------------------------------|---------------------------------------------|--|
| Other Name:                                                                                                                                                                                                                             |                                             |  |
| BGS Building Number:                                                                                                                                                                                                                    | 2CKY                                        |  |
| Street Address/Location:                                                                                                                                                                                                                | 8 Elkins Lane                               |  |
| Current occupants/uses:                                                                                                                                                                                                                 | Electrical, IT and communications equipment |  |
| Original occupants/uses:                                                                                                                                                                                                                | Electrical equipment                        |  |
| Date of Construction:                                                                                                                                                                                                                   | 2001                                        |  |
| Architect:                                                                                                                                                                                                                              | Ames & Hewitt Engineers                     |  |
| Builder:                                                                                                                                                                                                                                |                                             |  |
| Existing Gross Area, sq. ft.:                                                                                                                                                                                                           | 800                                         |  |
| MHPC Augusta Inventory Form and File: Yes No MHPC File #                                                                                                                                                                                |                                             |  |
| Current Designation:  NHL  NR Individual Listing  X  NR Historic District  If in NR district:  Contributing  X  Non-contributing  If HD, district name. If individual listing, name of building if different from common or other name. |                                             |  |
| NR Eligibility Status: E                                                                                                                                                                                                                | ligible Not Eligible Not reviewed           |  |
| Date(s) and descriptions of si                                                                                                                                                                                                          | gnificant renovations and/or additions:     |  |
| BGS Box 411                                                                                                                                                                                                                             |                                             |  |