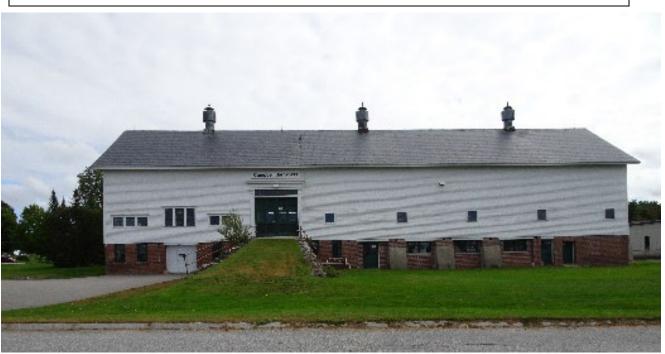

| Common Name:                                                                                                                    | Campbell Barn                                                           |  |
|---------------------------------------------------------------------------------------------------------------------------------|-------------------------------------------------------------------------|--|
| Other Name:                                                                                                                     |                                                                         |  |
| BGS Building Number:                                                                                                            | 2BPP                                                                    |  |
| Street Address/Location:                                                                                                        | 158 Hospital Street                                                     |  |
| Current occupants/uses:                                                                                                         | Storage for natural resource agencies                                   |  |
| Original occupants/uses:                                                                                                        | Horse barn for AMHI farms                                               |  |
| Date of Construction:                                                                                                           | 1903                                                                    |  |
| Architect:                                                                                                                      | Coombs & Gibbs                                                          |  |
| Builder:                                                                                                                        |                                                                         |  |
| Existing Gross Area, sq. ft.:                                                                                                   | 18,720                                                                  |  |
| MHPC Augusta Inventory Form and File: Yes No MHPC File #  Current Designation: NHL NR Individual Listing X NR Historic District |                                                                         |  |
|                                                                                                                                 | Contributing Non-contributing                                           |  |
|                                                                                                                                 | idual listing, name of building if different from common or other name. |  |
| Maine Insane Hospital (Bour                                                                                                     | idary increase), 2000                                                   |  |
| NR Eligibility Status: Eligible Not Eligible Not reviewed                                                                       |                                                                         |  |
| Date(s) and descriptions of significant renovations and/or additions:                                                           |                                                                         |  |
| Structural analysis and repa                                                                                                    | airs to accommodate storage and support spaces for state agencies, 2013 |  |