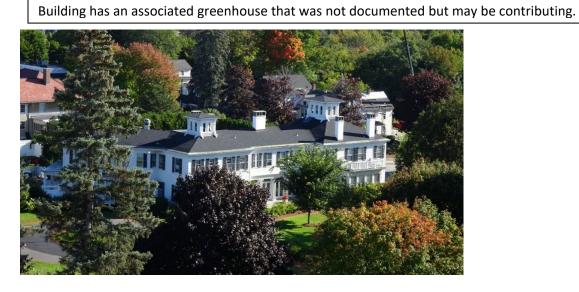

|                                                                                                                                                                                                                                        |  |
| Significant exterior and inte<br>Stevens, 1919 (drawings at<br>1920 landscape plan design<br>1984 landscape restoration<br>Continuous renovations of s                                                                                                                                                  | ed by Olmsted Brothers (Carl Rust Parker in charge), implemented in project, included formal front entrance on State Street systems, 1950's to the present interior decorations, since acquisition of the Blaine House by the State of |  |







| Common Name:                                                                                                                            | Burton M. Cross Office Building                                                                                   |
|-----------------------------------------------------------------------------------------------------------------------------------------|-------------------------------------------------------------------------------------------------------------------|
| Other Name:                                                                                                                             | State Office Building, Burton Cross Office Building (NR nomination)                                               |
| BGS Building Number: