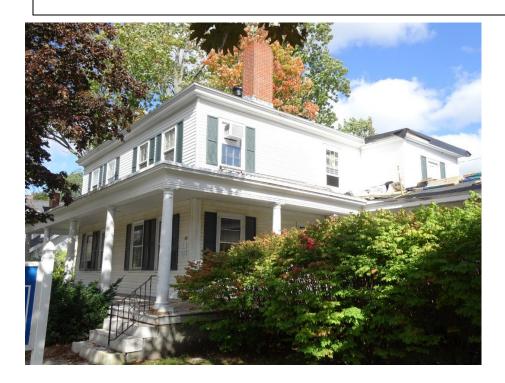

# Augusta Area State Facilities Master Plan Update Existing Buildings Summary: Historic Preservation Scope

| Common Name:                                                                                                                                                                                                                                                                                                                          | Central Building                           |  |
|---------------------------------------------------------------------------------------------------------------------------------------------------------------------------------------------------------------------------------------------------------------------------------------------------------------------------------------|--------------------------------------------|--|
| Other Name:                                                                                                                                                                                                                                                                                                                           | Coburn Hall                                |  |
| BGS Building Number:                                                                                                                                                                                                                                                                                                                  | 2CDB                                       |  |
| Street Address/Location:                                                                                                                                                                                                                                                                                                              | 67 Independence Drive                      |  |
| Current occupants/uses:                                                                                                                                                                                                                                                                                                               | Storage (partial)                          |  |
| Original occupants/uses:                                                                                                                                                                                                                                                                                                              | Chapel, amusement hall and central kitchen |  |
| original occupants, uses.                                                                                                                                                                                                                                                                                                             | enaper, amasement han and central kitchen  |  |
| Date of Construction:                                                                                                                                                                                                                                                                                                                 | 1875-76                                    |  |
| Architect:                                                                                                                                                                                                                                                                                                                            | Francis H. Fassett, Portland Maine         |  |
| Builder:                                                                                                                                                                                                                                                                                                                              | Foster & Dutton                            |  |
| Existing Gross Area, sq. ft.:                                                                                                                                                                                                                                                                                                         | 69,000                                     |  |
| MHPC Augusta Inventory Form and File:  Yes No MHPC File #  Current Designation:  If in NR district:  X Contributing Non-contributing  If HD, district name. If individual listing, name of building if different from common or other name.  Maine Insane Hospital (Preferred), 1982; Maine Insane Hospital (Boundary Increase), 2000 |                                            |  |
| NR Eligibility Status: Eligible Not Eligible Not reviewed  Date(s) and descriptions of significant renovations and/or additions:                                                                                                                                                                                                      |                                            |  |
| Renovation and addition, George M. Coombs, 1887 Renovation and additions, 1909-10, Coombs & Gibbs, Architects Renovation and additions, 1958, Bunker & Savage, Architects Significant interior renovations, 1958 – 1981 Renovations for storage use, in progress as of date of this writing (01/2022) BGS AMHI boxes                  |                                            |  |