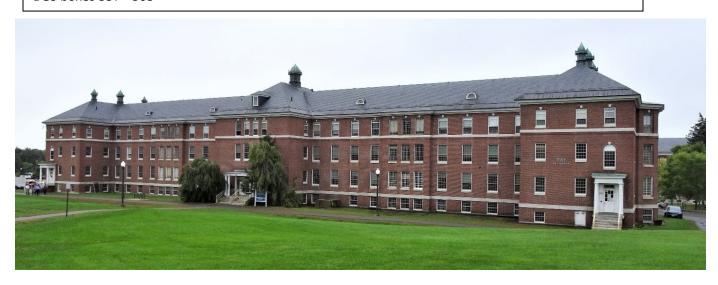

| Common Name:                                                                                          | Female Pavilion                                                 |  |
|-------------------------------------------------------------------------------------------------------|-----------------------------------------------------------------|--|
| Other Name:                                                                                           | Tyson Building                                                  |  |
| BGS Building Number:                                                                                  | 2CTN                                                            |  |
| Street Address/Location:                                                                              | 25 Tyson Dr.                                                    |  |
| Current occupants/uses:                                                                               | Offices for state agencies                                      |  |
| Original occupants/uses:                                                                              | MIH/AMHI patient rooms with patient and staff support spaces    |  |
| Date of Construction:                                                                                 | 1881-82                                                         |  |
| Architect:                                                                                            | Fassett & Stevens, Portland, ME                                 |  |
| Builder:                                                                                              | Norton & Purington                                              |  |
| Existing Gross Area, sq. ft.:                                                                         | 36,384                                                          |  |
| MHPC Augusta Inventory Form and File: Yes No MHPC File #                                              |                                                                 |  |
| Current Designation:  NHL  NR Individual Listing  X NR Historic District  Non-contributing            |                                                                 |  |
| If HD, district name. If individual listing, name of building if different from common or other name. |                                                                 |  |
|                                                                                                       | erred) 1982, and Maine Insane Hospital (Boundary Increase) 2000 |  |
| NR Eligibility Status: Eligible Not Eligible Not reviewed                                             |                                                                 |  |
| Date(s) and descriptions of sign                                                                      | gnificant renovations and/or additions:                         |  |

North Wing addition (Tyson Building), Harry S. Coombs, 1920 Systems upgrades, 1974, 1987, 2001

Extensive rehabilitation, interior office conversion and exterior upgrade, Reed & Co. Architects, 2000 3<sup>rd</sup> floor interior renovations, Winton Scott Architects, 2013

Connected to Central Building, Administration Building and Male Pavilion by elevated walkways (1881-82) and by underground tunnels, all of which remain in place as of this writing BGS boxes 333, 334, 335, 511.