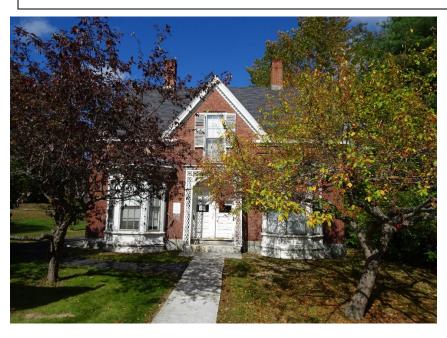

| Common Name:                                                                                                                    | Campbell Barn                                                           |  |
|---------------------------------------------------------------------------------------------------------------------------------|-------------------------------------------------------------------------|--|
| Other Name:                                                                                                                     |                                                                         |  |
| BGS Building Number:                                                                                                            | 2BPP                                                                    |  |
| Street Address/Location:                                                                                                        | 158 Hospital Street                                                     |  |
| Current occupants/uses:                                                                                                         | Storage for natural resource agencies                                   |  |
| Original occupants/uses:                                                                                                        | Horse barn for AMHI farms                                               |  |
| Date of Construction:                                                                                                           | 1903                                                                    |  |
| Architect:                                                                                                                      | Coombs & Gibbs                                                          |  |
| Builder:                                                                                                                        |                                                                         |  |
| Existing Gross Area, sq. ft.:                                                                                                   | 18,720                                                                  |  |
| MHPC Augusta Inventory Form and File: Yes No MHPC File #  Current Designation: NHL NR Individual Listing X NR Historic District |                                                                         |  |
|                                                                                                                                 | Contributing Non-contributing                                           |  |
|                                                                                                                                 | idual listing, name of building if different from common or other name. |  |
| Maine Insane Hospital (Bour                                                                                                     | idary increase), 2000                                                   |  |
| NR Eligibility Status: Eligible Not Eligible Not reviewed                                                                       |                                                                         |  |
| Date(s) and descriptions of significant renovations and/or additions:                                                           |                                                                         |  |
| Structural analysis and repa                                                                                                    | airs to accommodate storage and support spaces for state agencies, 2013 |  |