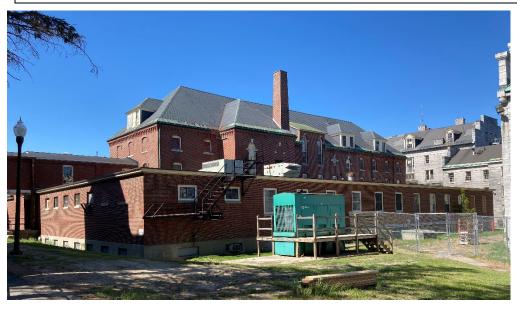

| Common Name:                                                                                                                                                                                                                                                                                                                                | Deering Building                                                          |  |
|---------------------------------------------------------------------------------------------------------------------------------------------------------------------------------------------------------------------------------------------------------------------------------------------------------------------------------------------|---------------------------------------------------------------------------|--|
| Other Name:                                                                                                                                                                                                                                                                                                                                 | Tuberculosis Building                                                     |  |
| BGS Building Number:                                                                                                                                                                                                                                                                                                                        | 2BRH                                                                      |  |
| Street Address/Location:                                                                                                                                                                                                                                                                                                                    | 90 Blossom Lane                                                           |  |
| Current occupants/uses:                                                                                                                                                                                                                                                                                                                     | Offices, laboratories, and support spaces for State agencies              |  |
| Original occupants/uses:                                                                                                                                                                                                                                                                                                                    | AMHI patient wards                                                        |  |
| Date of Construction:                                                                                                                                                                                                                                                                                                                       | 1957 (1959 in 2001 plan)                                                  |  |
| Architect:                                                                                                                                                                                                                                                                                                                                  | Bunker & Savage                                                           |  |
| Builder:                                                                                                                                                                                                                                                                                                                                    |                                                                           |  |
| Existing Gross Area, sq. ft.:                                                                                                                                                                                                                                                                                                               | 43,112 (BGS list: 43,923)                                                 |  |
| MHPC Augusta Inventory Form and File:  Yes  No MHPC File #  Current Designation:  NHL  NR Individual Listing  X  NR Historic District  X  NR Historic District  X  Non-contributing  If HD, district name. If individual listing, name of building if different from common or other name.  Maine Insane Hospital (Boundary Increase), 2000 |                                                                           |  |
| о , <u> </u>                                                                                                                                                                                                                                                                                                                                | ligible Not Eligible Not reviewed gnificant renovations and/or additions: |  |
| Major HVAC retrofit, 1984<br>Complete building rehabilit<br>BGS Boxes 310, 312, 1166                                                                                                                                                                                                                                                        | ration, interior and exterior, Lavallee Brensinger Architects, 2017       |  |