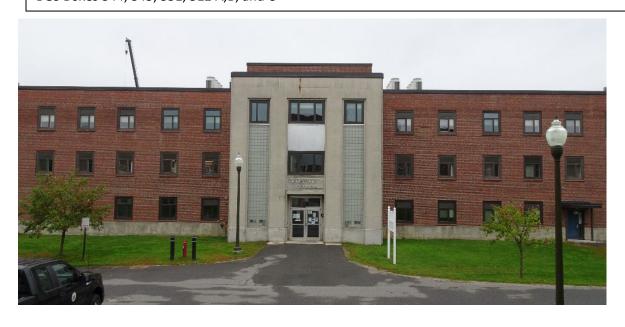

| Common Name:                                                                                          | Female Pavilion                                                 |  |
|-------------------------------------------------------------------------------------------------------|-----------------------------------------------------------------|--|
| Other Name:                                                                                           | Tyson Building                                                  |  |
| BGS Building Number:                                                                                  | 2CTN                                                            |  |
| Street Address/Location:                                                                              | 25 Tyson Dr.                                                    |  |
| Current occupants/uses:                                                                               | Offices for state agencies                                      |  |
| Original occupants/uses:                                                                              | MIH/AMHI patient rooms with patient and staff support spaces    |  |
| Date of Construction:                                                                                 | 1881-82                                                         |  |
| Architect:                                                                                            | Fassett & Stevens, Portland, ME                                 |  |
| Builder:                                                                                              | Norton & Purington                                              |  |
| Existing Gross Area, sq. ft.:                                                                         | 36,384                                                          |  |
| MHPC Augusta Inventory Form and File: Yes No MHPC File #                                              |                                                                 |  |
| Current Designation:  NHL  NR Individual Listing  X NR Historic District  Non-contributing            |                                                                 |  |
| If HD, district name. If individual listing, name of building if different from common or other name. |                                                                 |  |
|                                                                                                       | erred) 1982, and Maine Insane Hospital (Boundary Increase) 2000 |  |
| NR Eligibility Status: Eligible Not Eligible Not reviewed                                             |                                                                 |  |
| Date(s) and descriptions of sign                                                                      | gnificant renovations and/or additions:                         |  |

North Wing addition (Tyson Building), Harry S. Coombs, 1920 Systems upgrades, 1974, 1987, 2001

Extensive rehabilitation, interior office conversion and exterior upgrade, Reed & Co. Architects, 2000 3<sup>rd</sup> floor interior renovations, Winton Scott Architects, 2013

Connected to Central Building, Administration Building and Male Pavilion by elevated walkways (1881-82) and by underground tunnels, all of which remain in place as of this writing BGS boxes 333, 334, 335, 511.