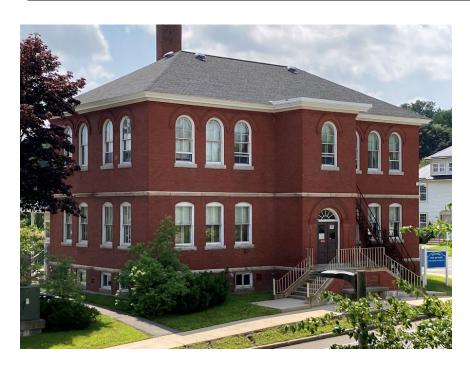

# Augusta Area State Facilities Master Plan Update Existing Buildings Summary: Historic Preservation Scope

| Common Name:                                                                                                                                                                                                                                                                                                                          | Central Building                           |  |
|---------------------------------------------------------------------------------------------------------------------------------------------------------------------------------------------------------------------------------------------------------------------------------------------------------------------------------------|--------------------------------------------|--|
| Other Name:                                                                                                                                                                                                                                                                                                                           | Coburn Hall                                |  |
| BGS Building Number:                                                                                                                                                                                                                                                                                                                  | 2CDB                                       |  |
| Street Address/Location:                                                                                                                                                                                                                                                                                                              | 67 Independence Drive                      |  |
| Current occupants/uses:                                                                                                                                                                                                                                                                                                               | Storage (partial)                          |  |
| Original occupants/uses:                                                                                                                                                                                                                                                                                                              | Chapel, amusement hall and central kitchen |  |
| original occupants, uses.                                                                                                                                                                                                                                                                                                             | enaper, amasement han and central kitchen  |  |
| Date of Construction:                                                                                                                                                                                                                                                                                                                 | 1875-76                                    |  |
| Architect:                                                                                                                                                                                                                                                                                                                            | Francis H. Fassett, Portland Maine         |  |
| Builder:                                                                                                                                                                                                                                                                                                                              | Foster & Dutton                            |  |
| Existing Gross Area, sq. ft.:                                                                                                                                                                                                                                                                                                         | 69,000                                     |  |
| MHPC Augusta Inventory Form and File:  Yes No MHPC File #  Current Designation:  If in NR district:  X Contributing Non-contributing  If HD, district name. If individual listing, name of building if different from common or other name.  Maine Insane Hospital (Preferred), 1982; Maine Insane Hospital (Boundary Increase), 2000 |                                            |  |
| NR Eligibility Status: Eligible Not Eligible Not reviewed  Date(s) and descriptions of significant renovations and/or additions:                                                                                                                                                                                                      |                                            |  |
| Renovation and addition, George M. Coombs, 1887 Renovation and additions, 1909-10, Coombs & Gibbs, Architects Renovation and additions, 1958, Bunker & Savage, Architects Significant interior renovations, 1958 – 1981 Renovations for storage use, in progress as of date of this writing (01/2022) BGS AMHI boxes                  |                                            |  |