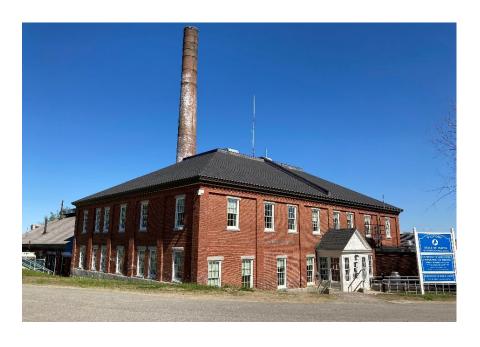

| Common Name:                                                                                                                                                                                                                                                                                                          | Engineering Building and Boiler House                                                                                                    |  |
|-----------------------------------------------------------------------------------------------------------------------------------------------------------------------------------------------------------------------------------------------------------------------------------------------------------------------|------------------------------------------------------------------------------------------------------------------------------------------|--|
| Other Name:                                                                                                                                                                                                                                                                                                           | Mechanical Building and East Side Boiler House                                                                                           |  |
| BGS Building Number:                                                                                                                                                                                                                                                                                                  | Engineering Building, 2CJL; Boiler House, 2CLJ                                                                                           |  |
| Street Address/Location:                                                                                                                                                                                                                                                                                              | Engineering Building, 54 Independence Drive                                                                                              |  |
|                                                                                                                                                                                                                                                                                                                       | Boiler House, 5 Chimney Loop                                                                                                             |  |
| Current occupants/uses:                                                                                                                                                                                                                                                                                               | Mechanical Building, offices for state agencies, mechanical equipment                                                                    |  |
|                                                                                                                                                                                                                                                                                                                       | Boiler House, mechanical equipment, central steam plant                                                                                  |  |
| Original occupants/uses:                                                                                                                                                                                                                                                                                              | Mechanical Building, mechanical equipment, offices and storage                                                                           |  |
|                                                                                                                                                                                                                                                                                                                       | Boiler House, central steam plant; engine, pump and machine rooms                                                                        |  |
| Date of Construction:                                                                                                                                                                                                                                                                                                 | 1897                                                                                                                                     |  |
| Architect:                                                                                                                                                                                                                                                                                                            | Coombs, Gibbs & Wilkinson, Lewiston                                                                                                      |  |
| Builder:                                                                                                                                                                                                                                                                                                              |                                                                                                                                          |  |
| Existing Gross Area, sq. ft.:                                                                                                                                                                                                                                                                                         | Mechanical Building, 22,106; Boiler House, 12,000                                                                                        |  |
| MHPC Augusta Inventory Form and File:  Yes  No MHPC File #  Current Designation:  If in NR district:  X Contributing  If HD, district name. If individual listing, name of building if different from common or other name.  Maine Insane Hospital (Preferred), 1982, Maine Insane Hospital (Boundary Increase), 2000 |                                                                                                                                          |  |
| о,                                                                                                                                                                                                                                                                                                                    | igible Not Eligible Not reviewed gnificant renovations and/or additions:                                                                 |  |
| Major Boiler House renovat                                                                                                                                                                                                                                                                                            | 952, 1956, 1957, 1969, 1975, 1977, 1986<br>tion, conversion to biomass fuel, 2012<br>interior renovation WBRC Architects Engineers, 2017 |  |