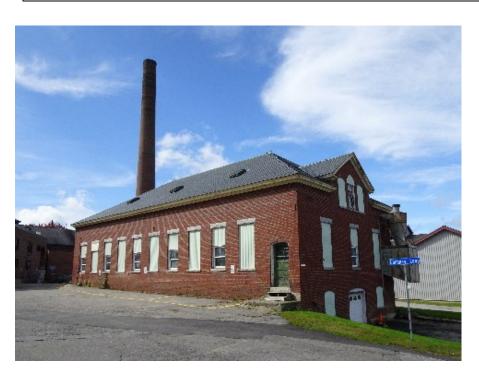

| Common Name:                                                                                                                                                                                                                                                                                                          | Engineering Building and Boiler House                                                                                                    |  |
|-----------------------------------------------------------------------------------------------------------------------------------------------------------------------------------------------------------------------------------------------------------------------------------------------------------------------|------------------------------------------------------------------------------------------------------------------------------------------|--|
| Other Name:                                                                                                                                                                                                                                                                                                           | Mechanical Building and East Side Boiler House                                                                                           |  |
| BGS Building Number:                                                                                                                                                                                                                                                                                                  | Engineering Building, 2CJL; Boiler House, 2CLJ                                                                                           |  |
| Street Address/Location:                                                                                                                                                                                                                                                                                              | Engineering Building, 54 Independence Drive                                                                                              |  |
|                                                                                                                                                                                                                                                                                                                       | Boiler House, 5 Chimney Loop                                                                                                             |  |
| Current occupants/uses:                                                                                                                                                                                                                                                                                               | Mechanical Building, offices for state agencies, mechanical equipment                                                                    |  |
|                                                                                                                                                                                                                                                                                                                       | Boiler House, mechanical equipment, central steam plant                                                                                  |  |
| Original occupants/uses:                                                                                                                                                                                                                                                                                              | Mechanical Building, mechanical equipment, offices and storage                                                                           |  |
|                                                                                                                                                                                                                                                                                                                       | Boiler House, central steam plant; engine, pump and machine rooms                                                                        |  |
| Date of Construction:                                                                                                                                                                                                                                                                                                 | 1897                                                                                                                                     |  |
| Architect:                                                                                                                                                                                                                                                                                                            | Coombs, Gibbs & Wilkinson, Lewiston                                                                                                      |  |
| Builder:                                                                                                                                                                                                                                                                                                              |                                                                                                                                          |  |
| Existing Gross Area, sq. ft.:                                                                                                                                                                                                                                                                                         | Mechanical Building, 22,106; Boiler House, 12,000                                                                                        |  |
| MHPC Augusta Inventory Form and File:  Yes  No MHPC File #  Current Designation:  If in NR district:  X Contributing  If HD, district name. If individual listing, name of building if different from common or other name.  Maine Insane Hospital (Preferred), 1982, Maine Insane Hospital (Boundary Increase), 2000 |                                                                                                                                          |  |
| о,                                                                                                                                                                                                                                                                                                                    | igible Not Eligible Not reviewed gnificant renovations and/or additions:                                                                 |  |
| Major Boiler House renovat                                                                                                                                                                                                                                                                                            | 952, 1956, 1957, 1969, 1975, 1977, 1986<br>tion, conversion to biomass fuel, 2012<br>interior renovation WBRC Architects Engineers, 2017 |  |