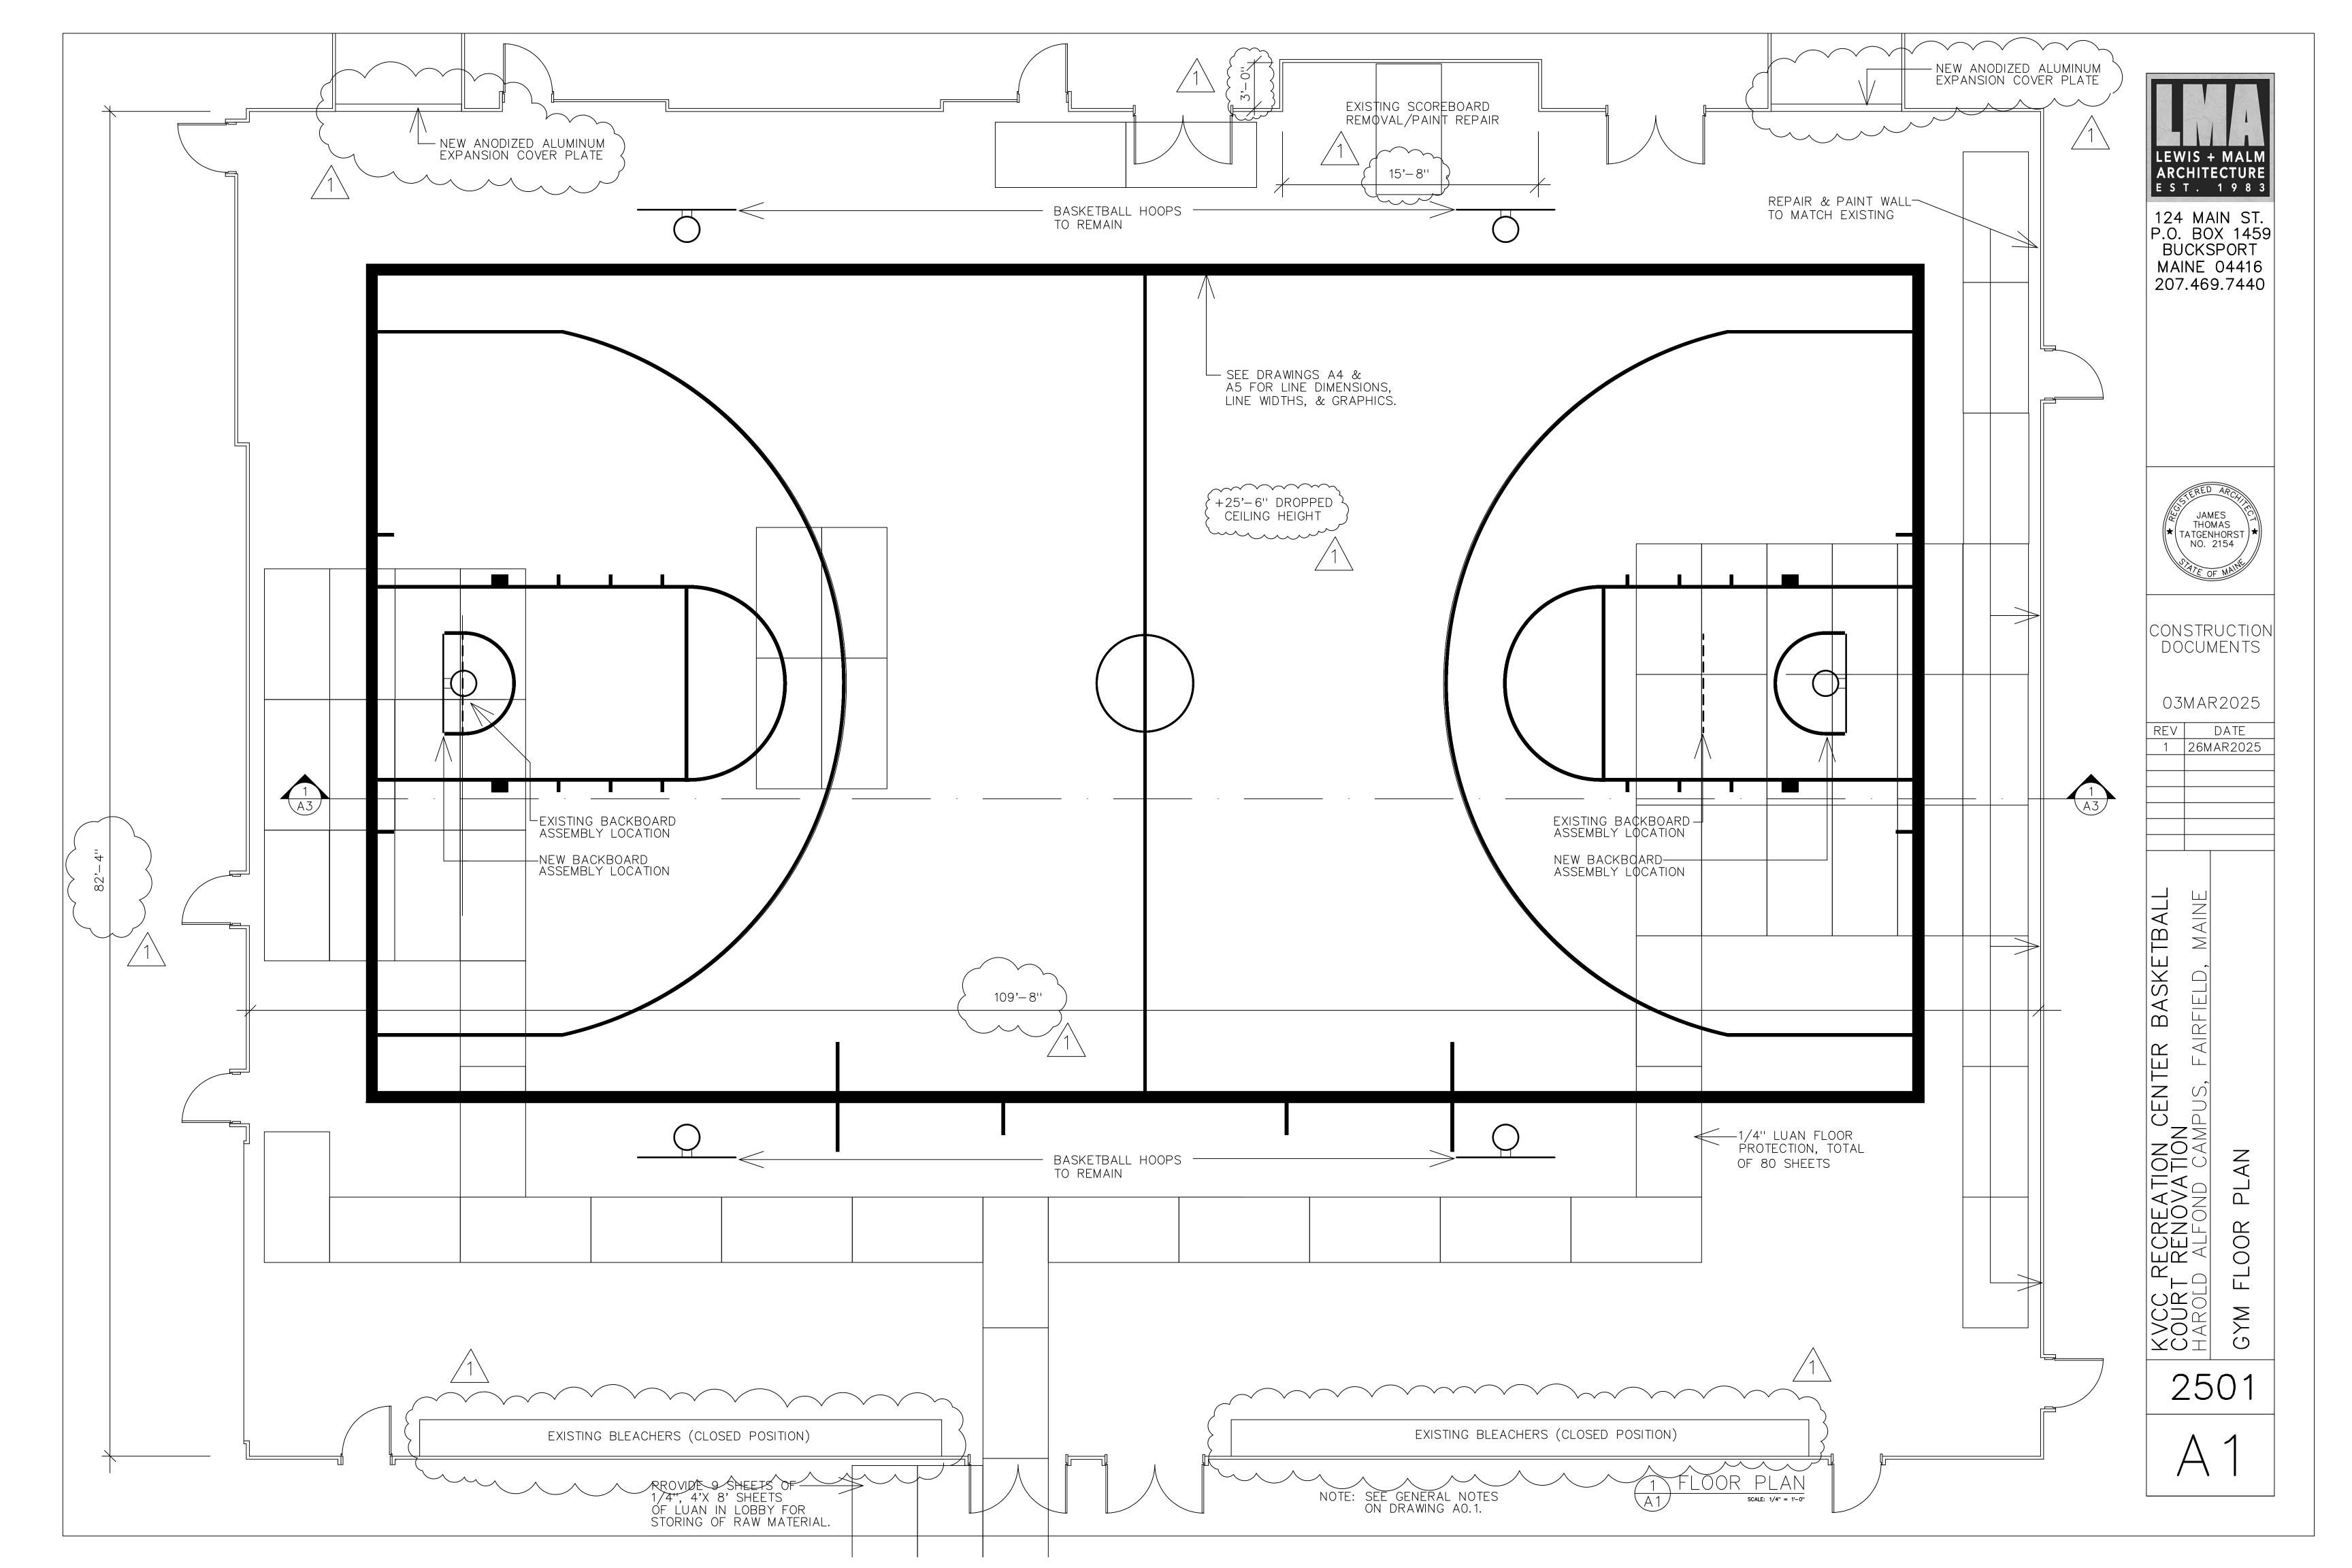

60 SF...".

A1 DELETE in its entirety.

ADD .pdf of this revised DWG attached to this Addendum (room dimensions added,

Selected GC shall verify all dimensions in field prior to start of construction).

ADD .pdf of the 2024-25 NCAA Men's & Women's Basketball Court attached to this

Addendum (clearer DWG & text resolution).

**SPECIFICATIONS:** NO CHANGES

**ATTACHMENTS:** NONE

**END OF ADDENDUM NO. 2** 