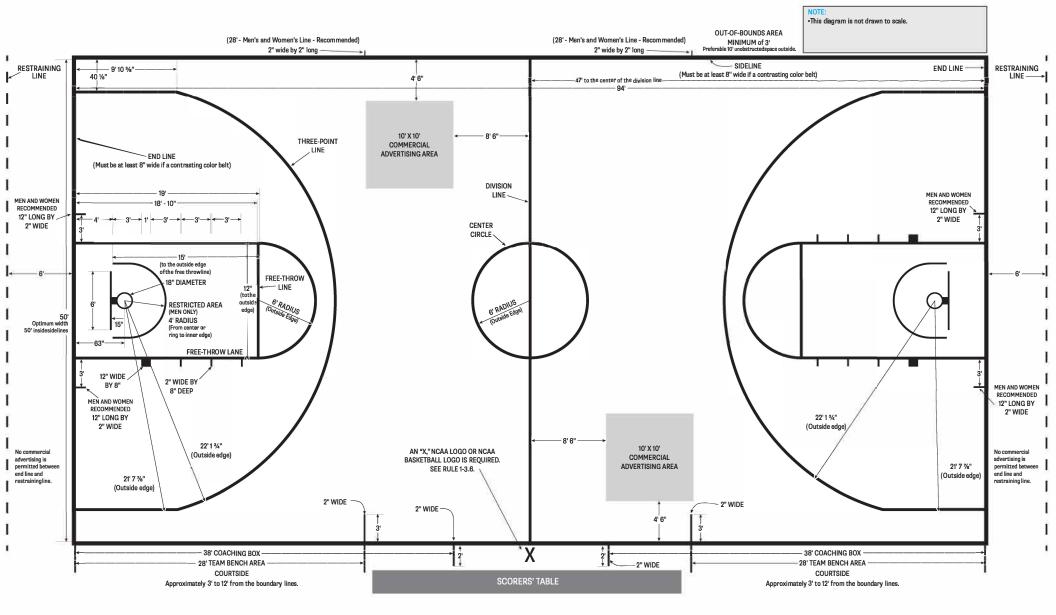

60 SF...".

A1 DELETE in its entirety.

ADD .pdf of this revised DWG attached to this Addendum (room dimensions added,

Selected GC shall verify all dimensions in field prior to start of construction).

ADD .pdf of the 2024-25 NCAA Men's & Women's Basketball Court attached to this

Addendum (clearer DWG & text resolution).

**SPECIFICATIONS:** NO CHANGES

**ATTACHMENTS:** NONE

**END OF ADDENDUM NO. 2** 

## 2024-25 NCAA Men's and Women's Basketball Court