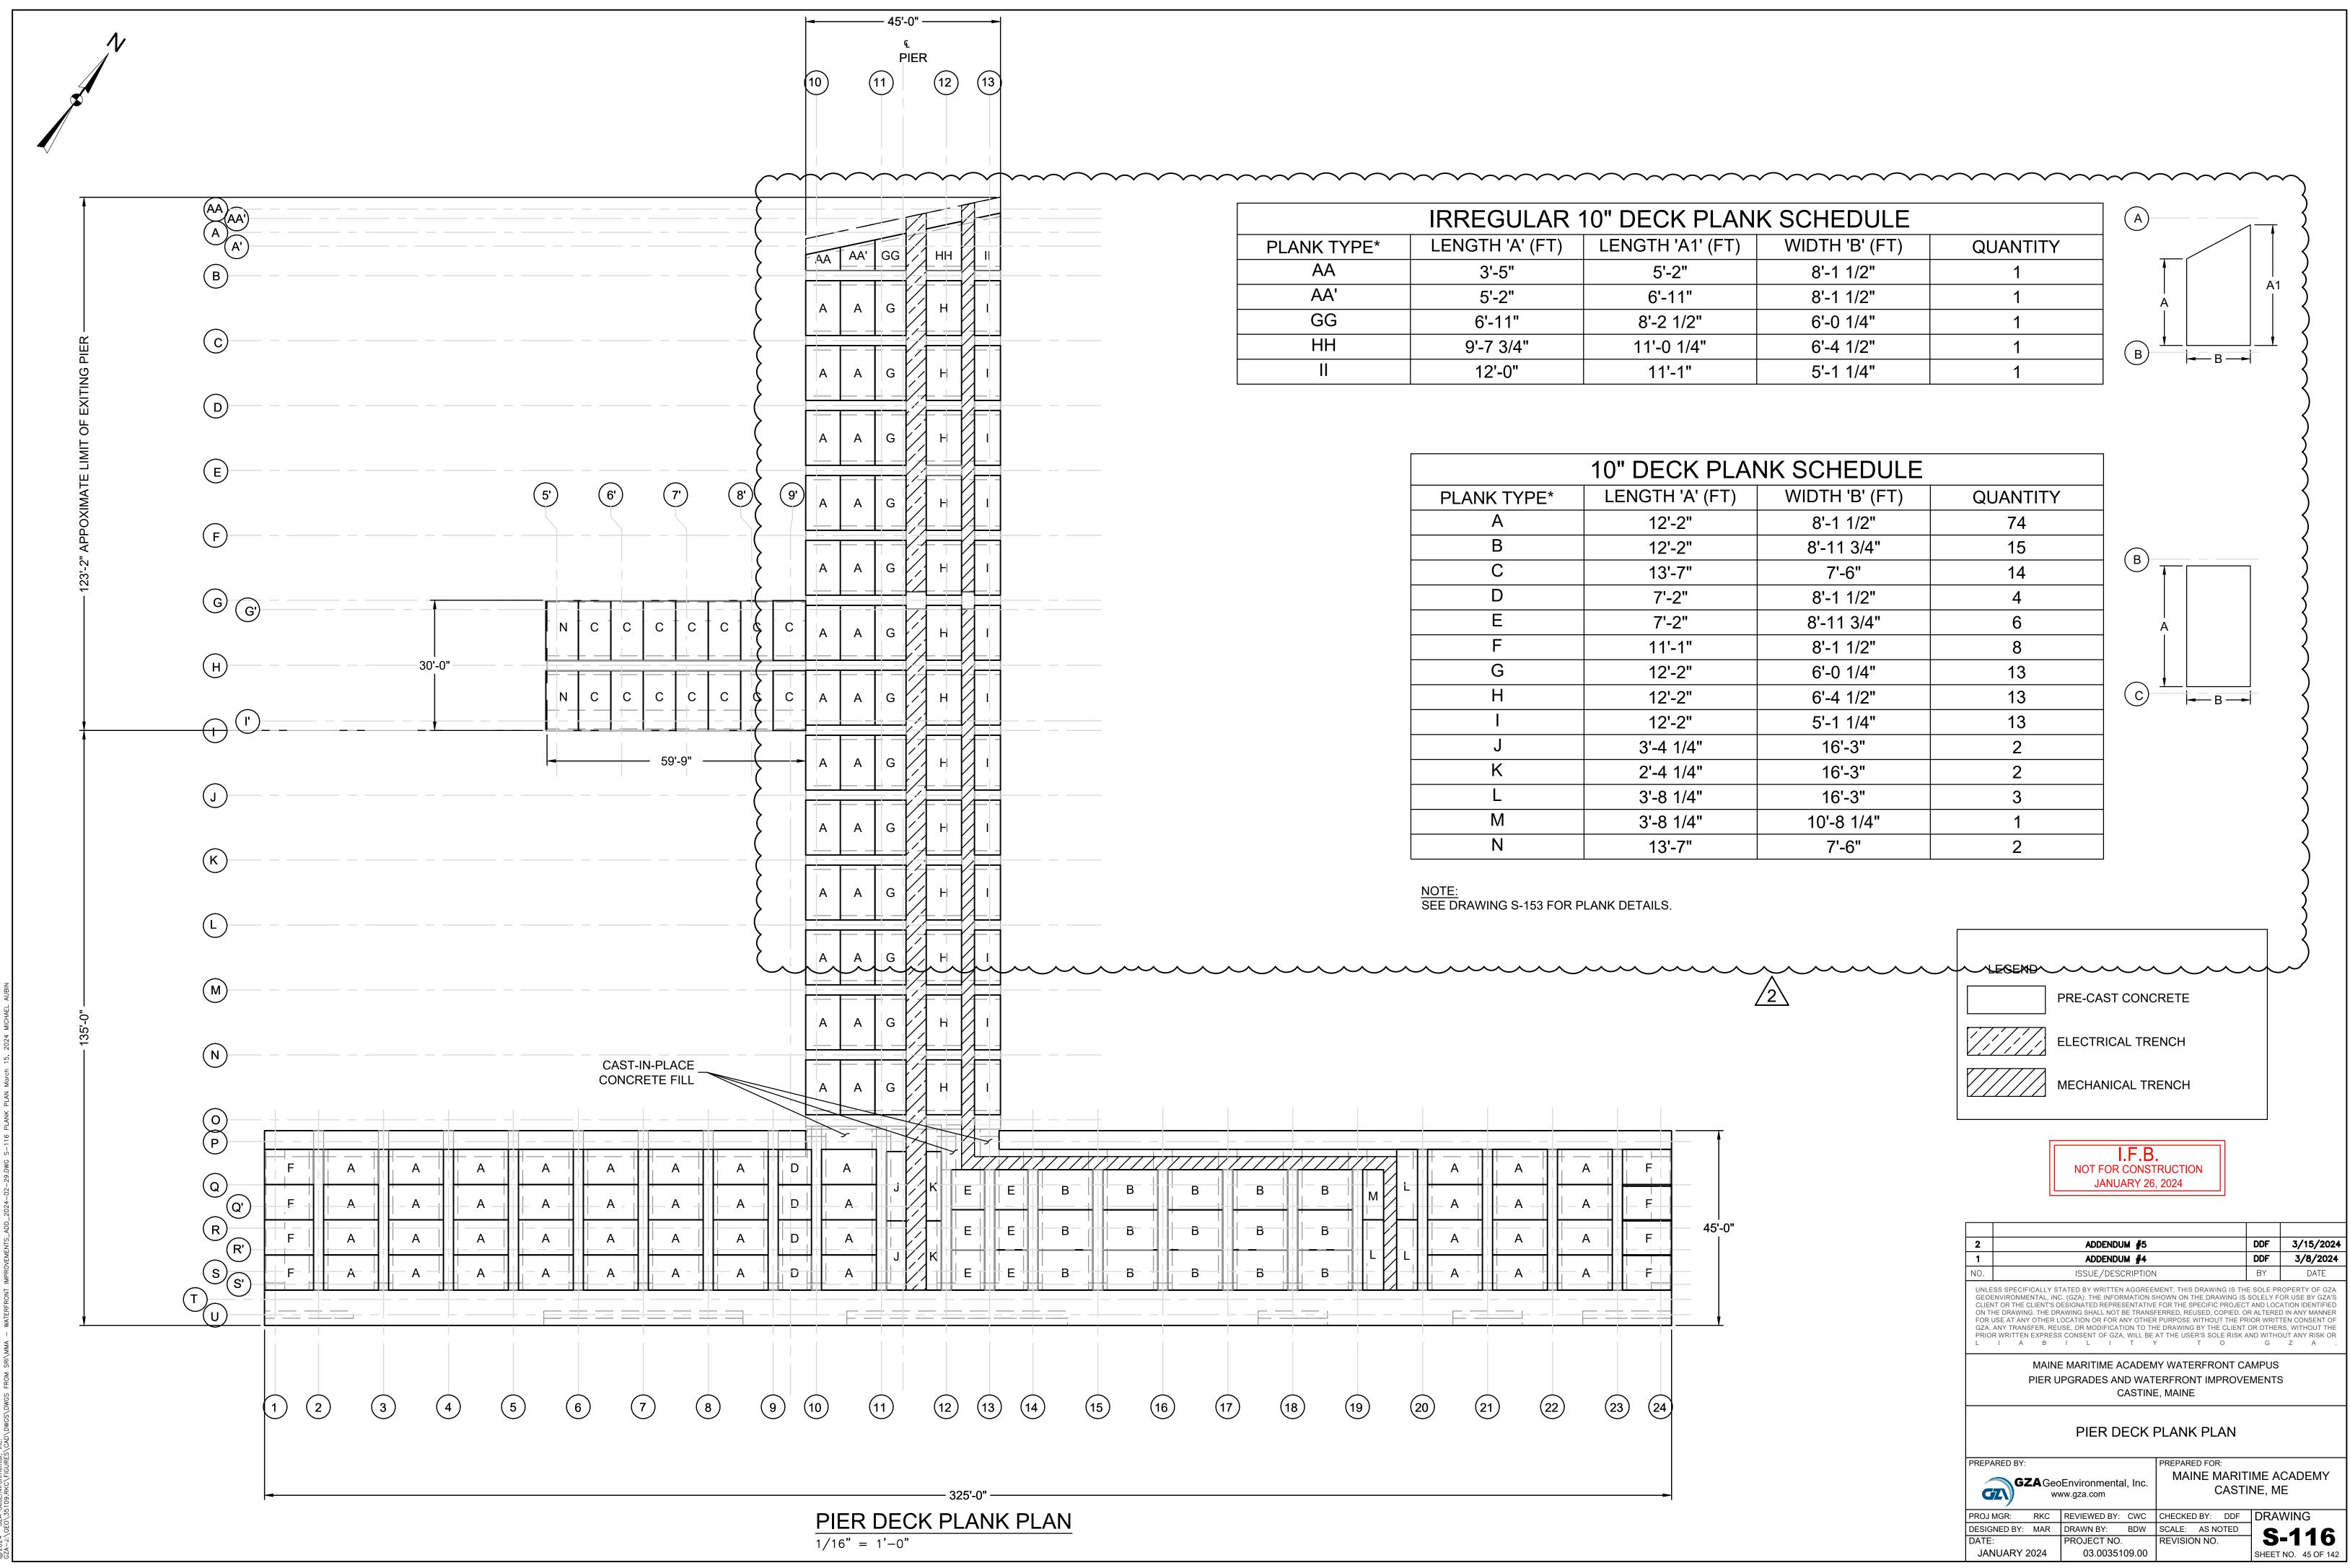

| I.F.B.               |
|----------------------|
| NOT FOR CONSTRUCTION |
| JANUARY 26, 2024     |

| ECK PLAN      | K SCHEDULE     |          |
|---------------|----------------|----------|
| GTH 'A1' (FT) | WIDTH 'B' (FT) | QUANTITY |
| 5'-2"         | 8'-1 1/2"      | 1        |
| 6'-11"        | 8'-1 1/2"      | 1        |
| 8'-2 1/2"     | 6'-0 1/4"      | 1        |
| 11'-0 1/4"    | 6'-4 1/2"      | 1        |
| 11'-1"        | 5'-1 1/4"      | 1        |

| A |    |
|---|----|
|   | A1 |
| A |    |
|   |    |

| DECK PLA      | NK SCHEDULE    |          |
|---------------|----------------|----------|
| IGTH 'A' (FT) | WIDTH 'B' (FT) | QUANTITY |
| 12'-2"        | 8'-1 1/2"      | 74       |
| 12'-2"        | 8'-11 3/4"     | 15       |
| 13'-7"        | 7'-6"          | 14       |
| 7'-2"         | 8'-1 1/2"      | 4        |
| 7'-2"         | 8'-11 3/4"     | 6        |
| 11'-1"        | 8'-1 1/2"      | 8        |
| 12'-2"        | 6'-0 1/4"      | 13       |
| 12'-2"        | 6'-4 1/2"      | 13       |
| 12'-2"        | 5'-1 1/4"      | 13       |
| 3'-4 1/4"     | 16'-3"         | 2        |
| 2'-4 1/4"     | 16'-3"         | 2        |
| 3'-8 1/4"     | 16'-3"         | 3        |
| 3'-8 1/4"     | 10'-8 1/4"     | 1        |
| 13'-7"        | 7'-6"          | 2        |