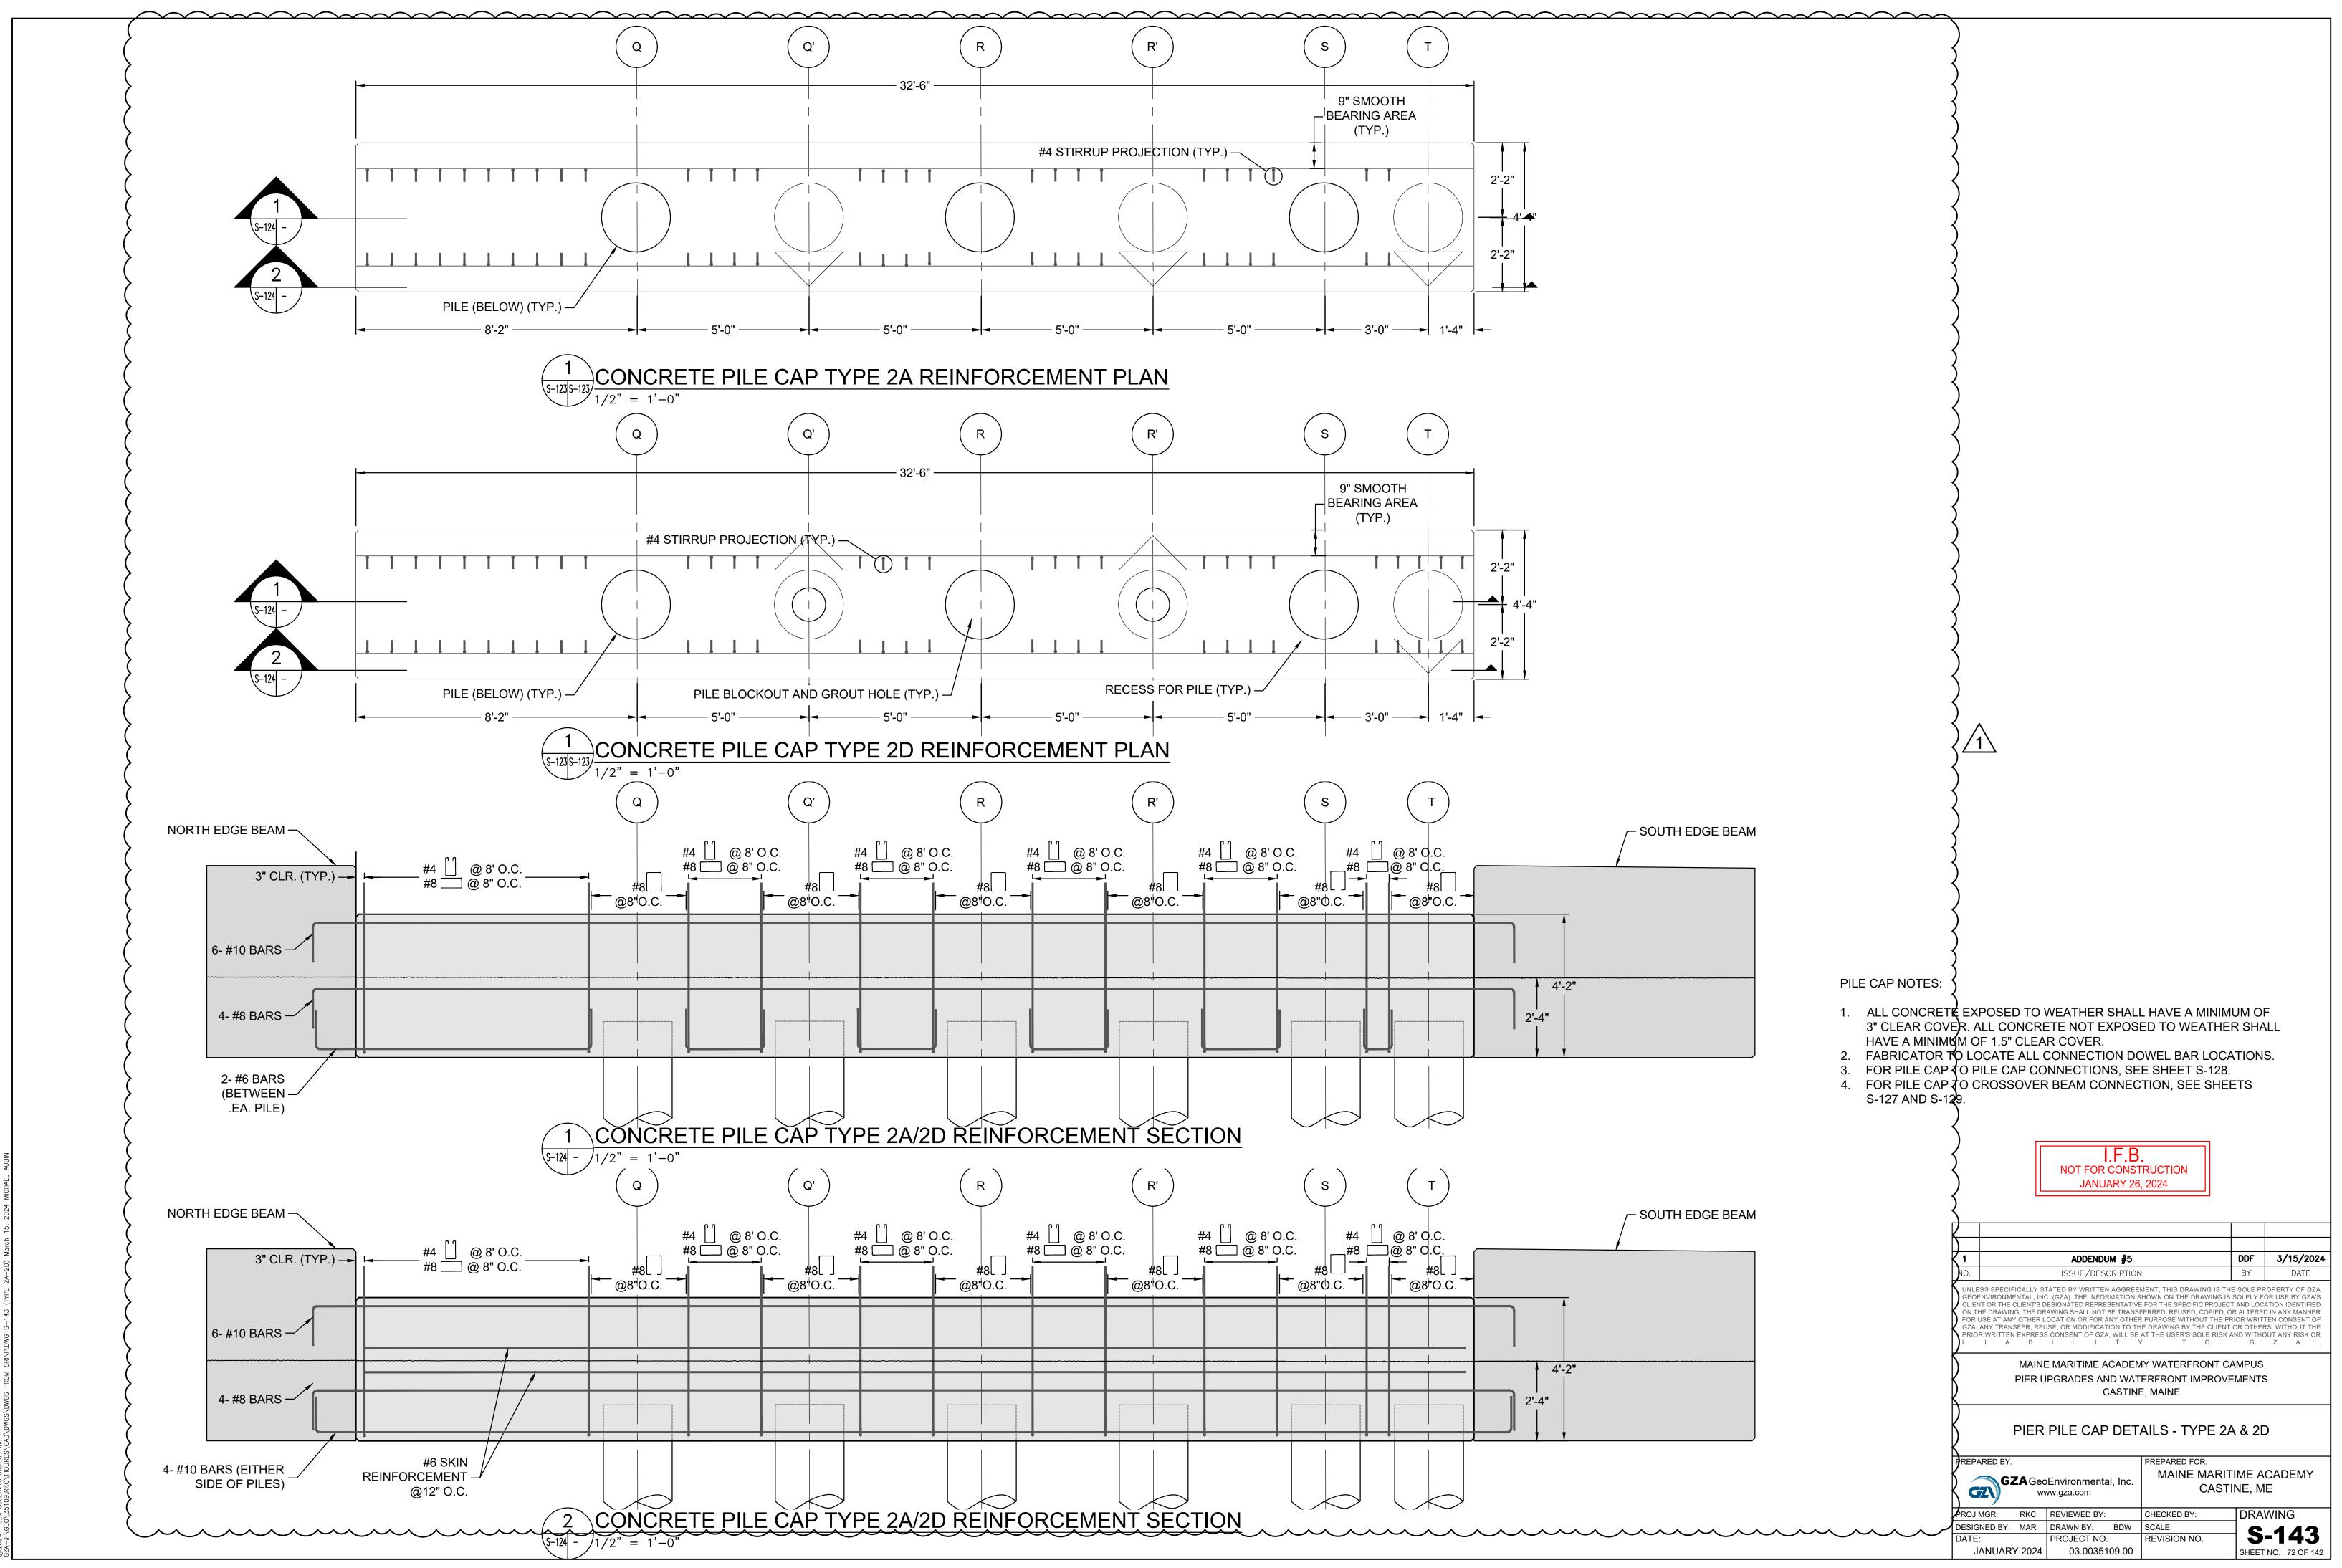

## **REVISIONS TO IFB DRAWINGS**

**REPLACE** the following IFB Drawing Sheets with the attached. See each re-issued drawing sheet for revisions.

- 1. G-002 rev 3 Drawing Sheet Index
- 2. S-116 rev 2 Pier Deck Plank Plan
- 3. S-123 rev 1 Pier Sections 3 Section D Type 4A Cap
- 4. S-124 rev 1 Pier Sections 3 Section E Type 4B Cap
- 5. S-132 rev 2 Pier Pile Details
- 6. S-143 rev 1 Pier Pile Cap Details Type 2A & 2D
- 7. S-153 rev 1 Pre-Cast Deck Plank Details
- 8. S-160 rev 1 Brow Plan, Sections and Details

|           |                                        | DRAWING SHEET INDEX                                                                      | 1                                               |                       |            | 1                      |
|-----------|----------------------------------------|------------------------------------------------------------------------------------------|-------------------------------------------------|-----------------------|------------|------------------------|
| SHEET NO. | DRAWING NO.                            | DRAWING TITLE                                                                            | Revision/Date                                   |                       | SHEET NO.  | DRAWING NO             |
| 20        | STRUCTURAL                             | EXISTING WATERFRONT STRUCTURES PLAN                                                      |                                                 |                       | 407        | MECHANICAL             |
| 30<br>31  | S-101<br>S-102                         | WATERFRONT STRUCTURES DEMOLITION AND REMOVAL PLAN                                        | REV.1 ADD #3 3/1/2024                           |                       | 107<br>108 | M-001<br>M-101         |
| 32        | S-102                                  | EXISTING PIER SECTIONS                                                                   | , , -                                           |                       | 109        | M-200                  |
| 33        | S-104                                  | WATERFRONT STRUCTURES LAYOUT PLAN                                                        | REV.1 ADD #3 3/1/2024                           |                       | 110        | M-201                  |
| 34        | S-105                                  | WEST BULKHEAD AND RETAINING WALL PLAN - 1                                                | REV.1 ADD #3 3/1/2024                           |                       | 111        | M-202                  |
| 35        | S-106                                  | WEST BULKHEAD AND RETAINING WALL PLAN - 2                                                | REV.1 ADD #3 3/1/2024                           |                       | 112        | M-203                  |
| 36        | S-107                                  | WEST BULKHEAD AND RETAINING WALL SECTIONS - 1                                            | REV.1 ADD #3 3/1/2024                           |                       | 113        | M-204                  |
| 37        | S-108<br>S-109                         | WEST BULKHEAD AND RETAINING WALL SECTIONS - 2                                            | REV.1 ADD #3 3/1/2024<br>REV.1 ADD #3 3/1/2024  |                       | 114<br>115 | M-205<br>M-301         |
| 39        | S-109                                  | WEST BULKHEAD AND RETAINING WALL DETAILS - 2                                             |                                                 |                       | 116        | M-302                  |
| 40        | S-111                                  | WEST BULKHEAD AND RETAINING WALL DETAILS - 3                                             |                                                 |                       | 117        | M-401                  |
| 41        | S-112                                  | EAST BULKHEAD REPAIR SECTION                                                             |                                                 |                       | 118        | M-501                  |
| 42        | S-113                                  | PIER LAYOUT PLAN                                                                         | REV.1 ADD #3 3/1/2024                           |                       | 119        | M-701                  |
| 43        | S-114                                  |                                                                                          | REV.1 ADD #3 3/1/2024                           |                       | 120        | M-702                  |
|           | \$115~~                                | RIER FRAMING PLAN                                                                        | REV:1 ADD #3 3/1/2024<br>REV.3 ADD #5 3/15/2024 | $\overline{}$         | 121        | M-703                  |
| 45        | S-116                                  |                                                                                          | BEN 1 ADD #3 3/15/2024                          | $\mathcal{A}$         | 122<br>123 | M-704<br>M-801         |
| 47        | S-118                                  | SOUTH EDGE BEAM ELEVATION AND SECTIONS                                                   |                                                 | /3                    | 125        | ELECTRICAL             |
| 48        | S-119                                  | NORTH EDGE BEAM ELEVATION AND SECTIONS                                                   |                                                 |                       | 124        | E-001                  |
| 49        | S-120                                  | PIER SECTIONS - 1 SECTION A - TYPE 1 CAP                                                 | REV.2 ADD #4 3/8/2024                           |                       | 125        | E-101                  |
| 50        | S-121                                  | PIER SECTIONS - 2 SECTION B - TYPE 2 CAP                                                 | REV.2 ADD #4 3/8/2024                           |                       | 126        | E-102                  |
|           | <u>\$122</u>                           | PIER SECTIONS-3 SECTION C TYPE 5 CAP                                                     | REV.2 ADD #4 3/8/2024                           | <b>٦</b>              | 127        | E-201                  |
| 52        | S-123                                  | PIER SECTIONS - 4 SECTION D - TYPE 4A CAP                                                | REV.3 ADD #5 3/15/2024                          | ζ                     | 128        | E-202                  |
| 53        | S-124                                  | PIER SECTIONS - 5 SECTION E - TYPE 4B CAP                                                | REV.3 ADD #5 3/15/2024                          |                       | 129<br>130 | E-203<br>E-204         |
| 55        | S-126                                  | PIER SECTIONS - 7 SECTION G - TYPE 4A/4B @ E. TRENCH                                     | REV.2 ADD #4 3/8/2024                           | /3                    | 130        | E-204                  |
| 56        | S-127                                  | PIER SECTIONS - 8 SECTION H - TYPE 5A CAP                                                | REV.2 ADD #4 3/8/2024                           |                       | 132        | E-301                  |
| 57        | S-128                                  | PIER SECTIONS - 9 SECTION I - TYPE 5B CAP                                                | REV.2 ADD #4 3/8/2024                           |                       | 133        | E-401                  |
| 58        | S-129                                  | PIER SECTIONS - 10 SECTION J - TYPE 5A/5B @ M. TRENCH                                    |                                                 |                       | 134        | E-501                  |
| 59        | S-130 *                                | PIER SECTIONS - 11 SECTION K - PIER STEM TO T-HEAD                                       |                                                 |                       | 135        | E-701                  |
| 60        | S-131 *                                | PIER SECTIONS - 12 SECTION X (SPARE SHEET)                                               |                                                 |                       | 136        | E-702                  |
| 61        | S-132 *                                | PIER PILE DETAILS                                                                        | REV.2 ADD #4 3/8/2024                           |                       | 137        | E-703                  |
| 62<br>63  | S-133<br>S-134                         | PIER PILE AND ROCK ANCHOR DETAILS PIER PILE TABLE                                        |                                                 |                       | 138        | E-801<br>ARCHITECTURAL |
| 64        | S-134                                  | PRECAST PILE CAP DETAILS - TYPE 1                                                        |                                                 |                       | 139        | A-001                  |
| 65        | S-136                                  | PRECAST PILE CAP DETAILS - TYPE 1A                                                       |                                                 |                       |            |                        |
| 66        | S-137                                  | PRECAST PILE CAP DETAILS - TYPE 2                                                        |                                                 |                       | 140        | A-101<br>A-201         |
| 67        | S-138                                  | PRECAST PILE CAP DETAILS - TYPE 3                                                        |                                                 |                       | 141        | A-201<br>A-501         |
| 68        | S-139                                  | PRECAST PILE CAP DETAILS - TYPE 5                                                        |                                                 |                       | 112        |                        |
| 69        | S-140 *                                | C.I.P. PILE CAP DETAILS - TYPE 4A/4B<br>C.I.P. PILE CAP DETAILS - TYPE 5A                |                                                 |                       |            |                        |
| 70        | S-141                                  | C.I.P. PILE CAP DETAILS - TYPE 5A                                                        |                                                 |                       |            |                        |
| 71        | S-143 *                                | C.I.P. PILE CAP DETAILS - TYPE 2A/2D                                                     | REV.3 ADD #5 3/15/2024                          |                       |            |                        |
| - Jan     | ~~~~~~~~~~~~~~~~~~~~~~~~~~~~~~~~~~~~~~ | CLP.PULP CAP BETAKE ~ TYPE 28/2C                                                         |                                                 |                       |            |                        |
| 74        | S-145 *                                | SOUTH EDGE BEAM DETAILS                                                                  |                                                 |                       |            |                        |
| 75        | S-146 *                                | NORTH EDGE BEAM DETAILS                                                                  |                                                 |                       |            |                        |
| 76        | S-147 *                                | EDGE BEAM DETAILS -1                                                                     |                                                 |                       |            |                        |
| 77        | S-148 *<br>S-149                       | EDGE BEAM DETAILS - 2<br>PIER PILE CAP AND BEAM DETAILS - 1                              |                                                 |                       |            |                        |
| 78        | S-149                                  | PIER PILE CAP AND BEAM DETAILS - 2                                                       |                                                 |                       |            |                        |
| 80        | S-151 *                                | PIER PILE CAP AND BEAM DETAILS - 3                                                       |                                                 |                       |            |                        |
|           | \$152                                  | RIER PILE CAP AND BEAM DETAILS 4                                                         |                                                 | $\sim$                |            |                        |
| 82        | S-153 *                                | DECK PLANK DETAILS                                                                       | REV.3 ADD #5 3/15/2024                          | )/3                   |            |                        |
| 83~~      | <u>~\$154</u>                          | PBP CAST UTILITY IREMOLIDE TAKE                                                          | BPV.2/ADD/#43/8/2024                            |                       |            |                        |
| 84        | S-155                                  | MOORING & BREASTING PLATFORMS REPAIRS AND MODIFICATIONS - 1                              |                                                 |                       |            |                        |
| 85<br>86  | S-156 *<br>S-157                       | MOORING & BREASTING PLATFORMS REPAIRS AND MODIFICATIONS - 2<br>MISCELLANEOUS DETAILS - 1 |                                                 |                       |            |                        |
| 87        | S-157                                  | MISCELLANEOUS DETAILS - 2                                                                |                                                 |                       |            |                        |
|           | \$159*                                 | MISCELLANEQUE DETAILS 3                                                                  |                                                 | <b>~</b> ^            |            |                        |
| 89        | S-160 *                                | BROW PLAN, SECTIONS, AND DETAILS                                                         | REV.3 ADD #5 3/15/2024                          | $\left( \right) / 3 $ |            |                        |
| <u></u>   | ~~~~~~~~~~~~~~~~~~~~~~~~~~~~~~~~~~~~~~ | EEMDEB & KSPEM SECTIONS AND DETAILS                                                      |                                                 | <u> </u>              |            |                        |
| 91        | S-162 *                                | TIMBER FENDER SYSTEM PILES AND DETAILS                                                   |                                                 |                       |            |                        |
| 92        | S-163                                  | MOORING DOLPHINS LAYOUT PLAN                                                             |                                                 |                       |            |                        |
| 93        | S-164                                  |                                                                                          |                                                 |                       |            |                        |
| 94        | S-165                                  | MOORING DOLPHIN SECTIONS - 1                                                             |                                                 |                       |            |                        |
| 95<br>96  | S-166<br>S-167                         | MOORING DOLPHIN SECTIONS - 2<br>MOORING DOLPHIN PILE AND ROCK ANCHOR DETAILS             |                                                 |                       |            |                        |
| 90        | S-167                                  | MOORING DOLPHIN DETAILS                                                                  |                                                 |                       |            |                        |
| 98        | S-169                                  | FLOATING DOCK REPAIRS AND MODIFICATIONS                                                  |                                                 |                       |            |                        |
| 99        | S-170                                  | EAST FLOATING DOCKS - PLAN                                                               |                                                 |                       |            |                        |
| 100       | S-171                                  | WEST FLOATING DOCKS - PLAN                                                               |                                                 |                       |            |                        |
| 101       | S-172                                  | FLOATING DOCKS SECTIONS AND DETAILS - 1                                                  |                                                 |                       |            |                        |
| 102       | S-173                                  | FLOATING DOCKS SECTIONS AND DETAILS - 2                                                  |                                                 |                       |            |                        |
| 103       | S-174                                  | GANGWAYS AND CATWALK SECTIONS                                                            |                                                 |                       |            |                        |
| 104       | S-175                                  |                                                                                          |                                                 |                       |            |                        |
| 105       | S-176                                  | FLOATING BREAKWATER PLAN, SECTION AND DETAILS                                            |                                                 |                       |            |                        |