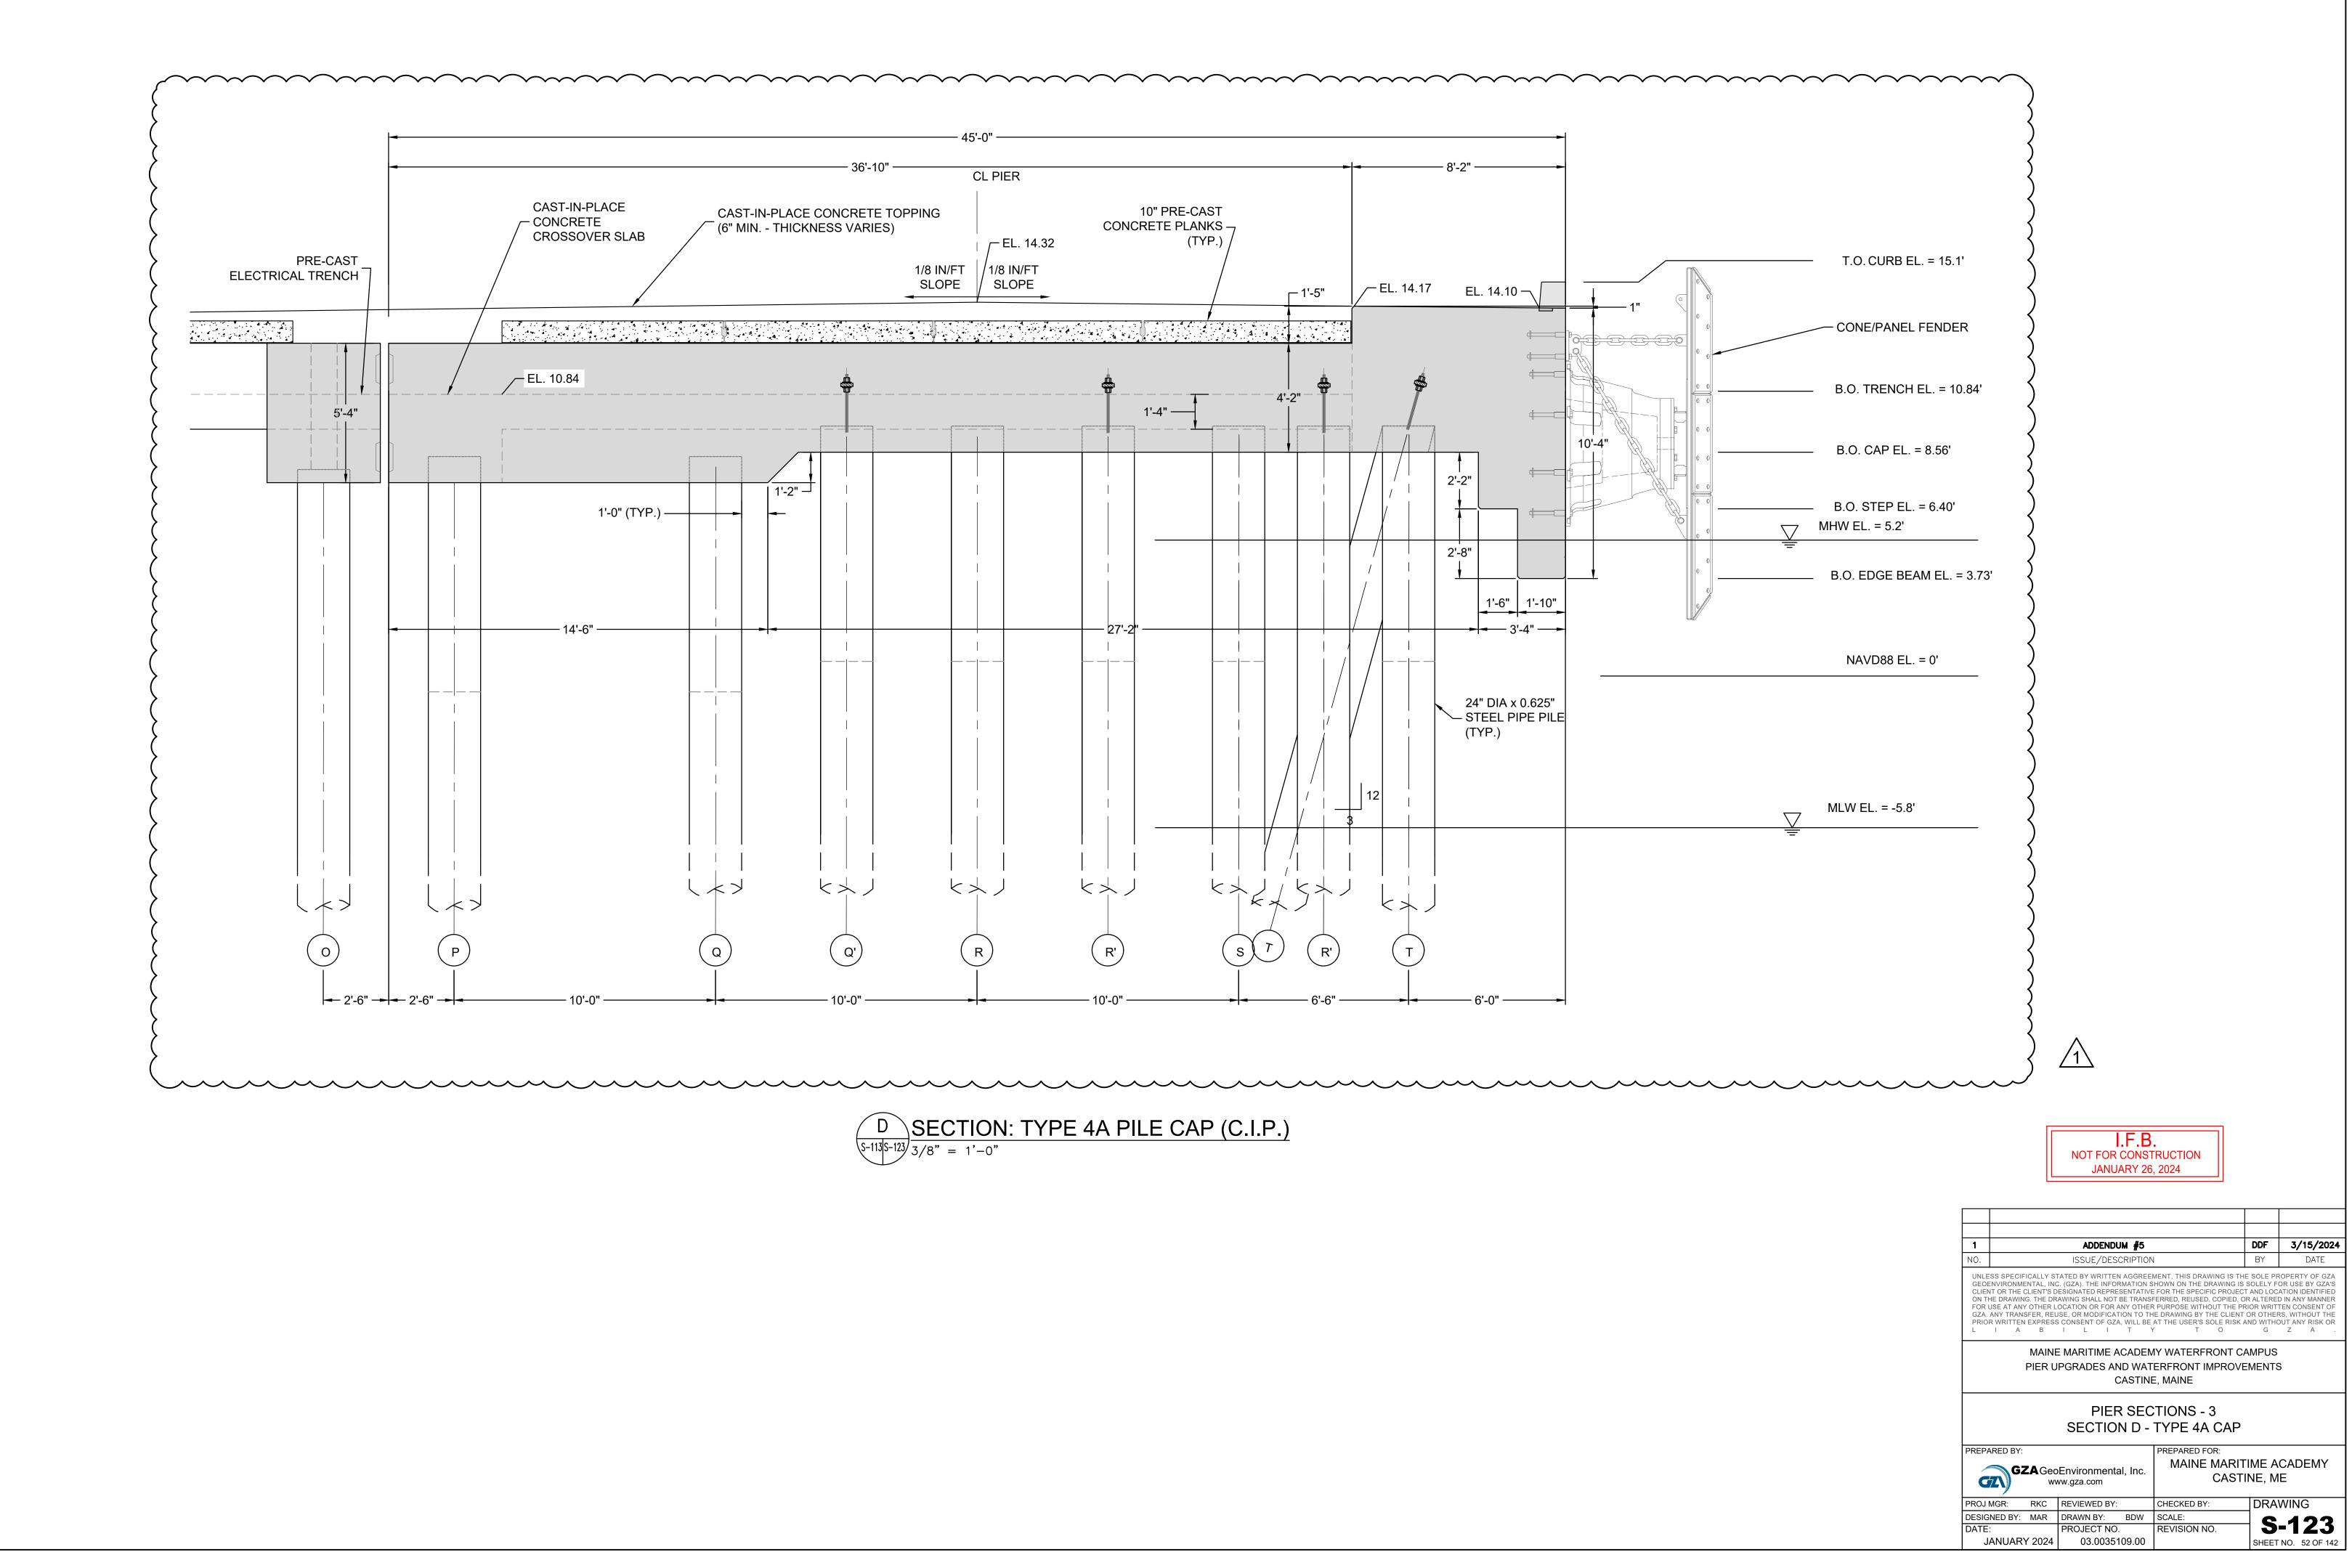

## **REVISIONS TO IFB DRAWINGS**

**REPLACE** the following IFB Drawing Sheets with the attached. See each re-issued drawing sheet for revisions.

- 1. G-002 rev 3 Drawing Sheet Index
- 2. S-116 rev 2 Pier Deck Plank Plan
- 3. S-123 rev 1 Pier Sections 3 Section D Type 4A Cap
- 4. S-124 rev 1 Pier Sections 3 Section E Type 4B Cap
- 5. S-132 rev 2 Pier Pile Details
- 6. S-143 rev 1 Pier Pile Cap Details Type 2A & 2D
- 7. S-153 rev 1 Pre-Cast Deck Plank Details
- 8. S-160 rev 1 Brow Plan, Sections and Details