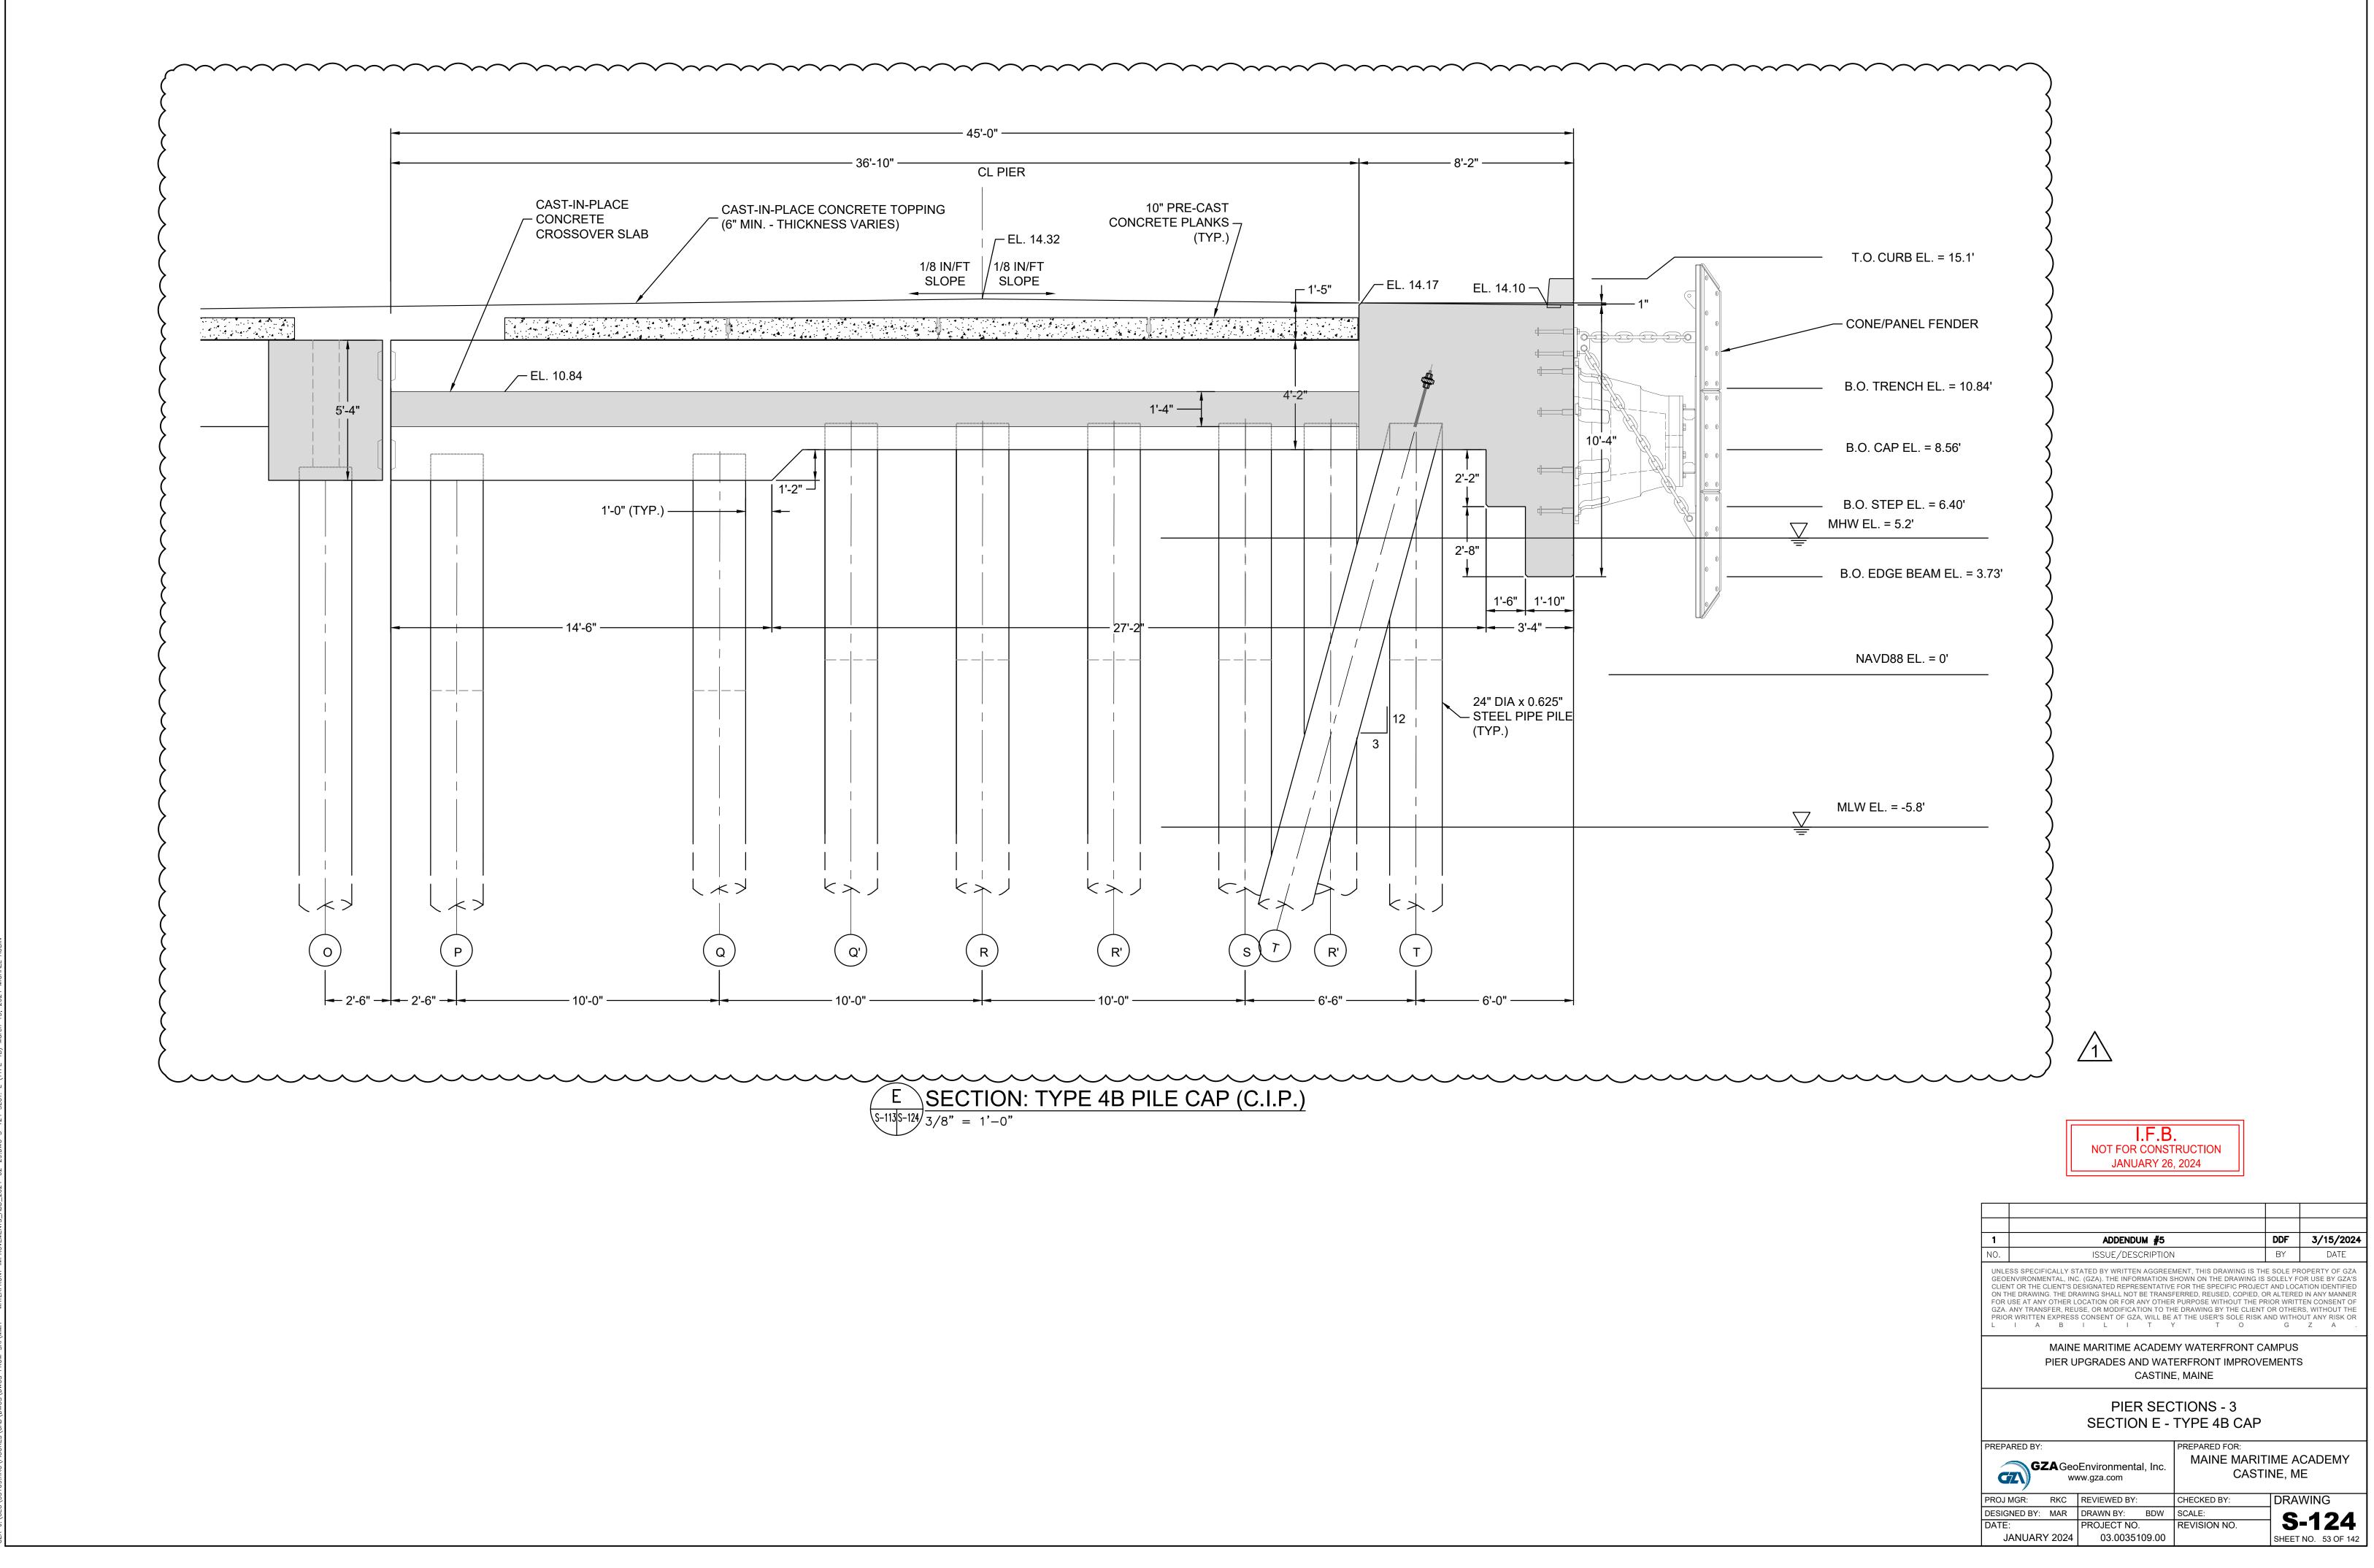

## **REVISIONS TO IFB DRAWINGS**

**REPLACE** the following IFB Drawing Sheets with the attached. See each re-issued drawing sheet for revisions.

- 1. G-002 rev 3 Drawing Sheet Index
- 2. S-116 rev 2 Pier Deck Plank Plan
- 3. S-123 rev 1 Pier Sections 3 Section D Type 4A Cap
- 4. S-124 rev 1 Pier Sections 3 Section E Type 4B Cap
- 5. S-132 rev 2 Pier Pile Details
- 6. S-143 rev 1 Pier Pile Cap Details Type 2A & 2D
- 7. S-153 rev 1 Pre-Cast Deck Plank Details
- 8. S-160 rev 1 Brow Plan, Sections and Details