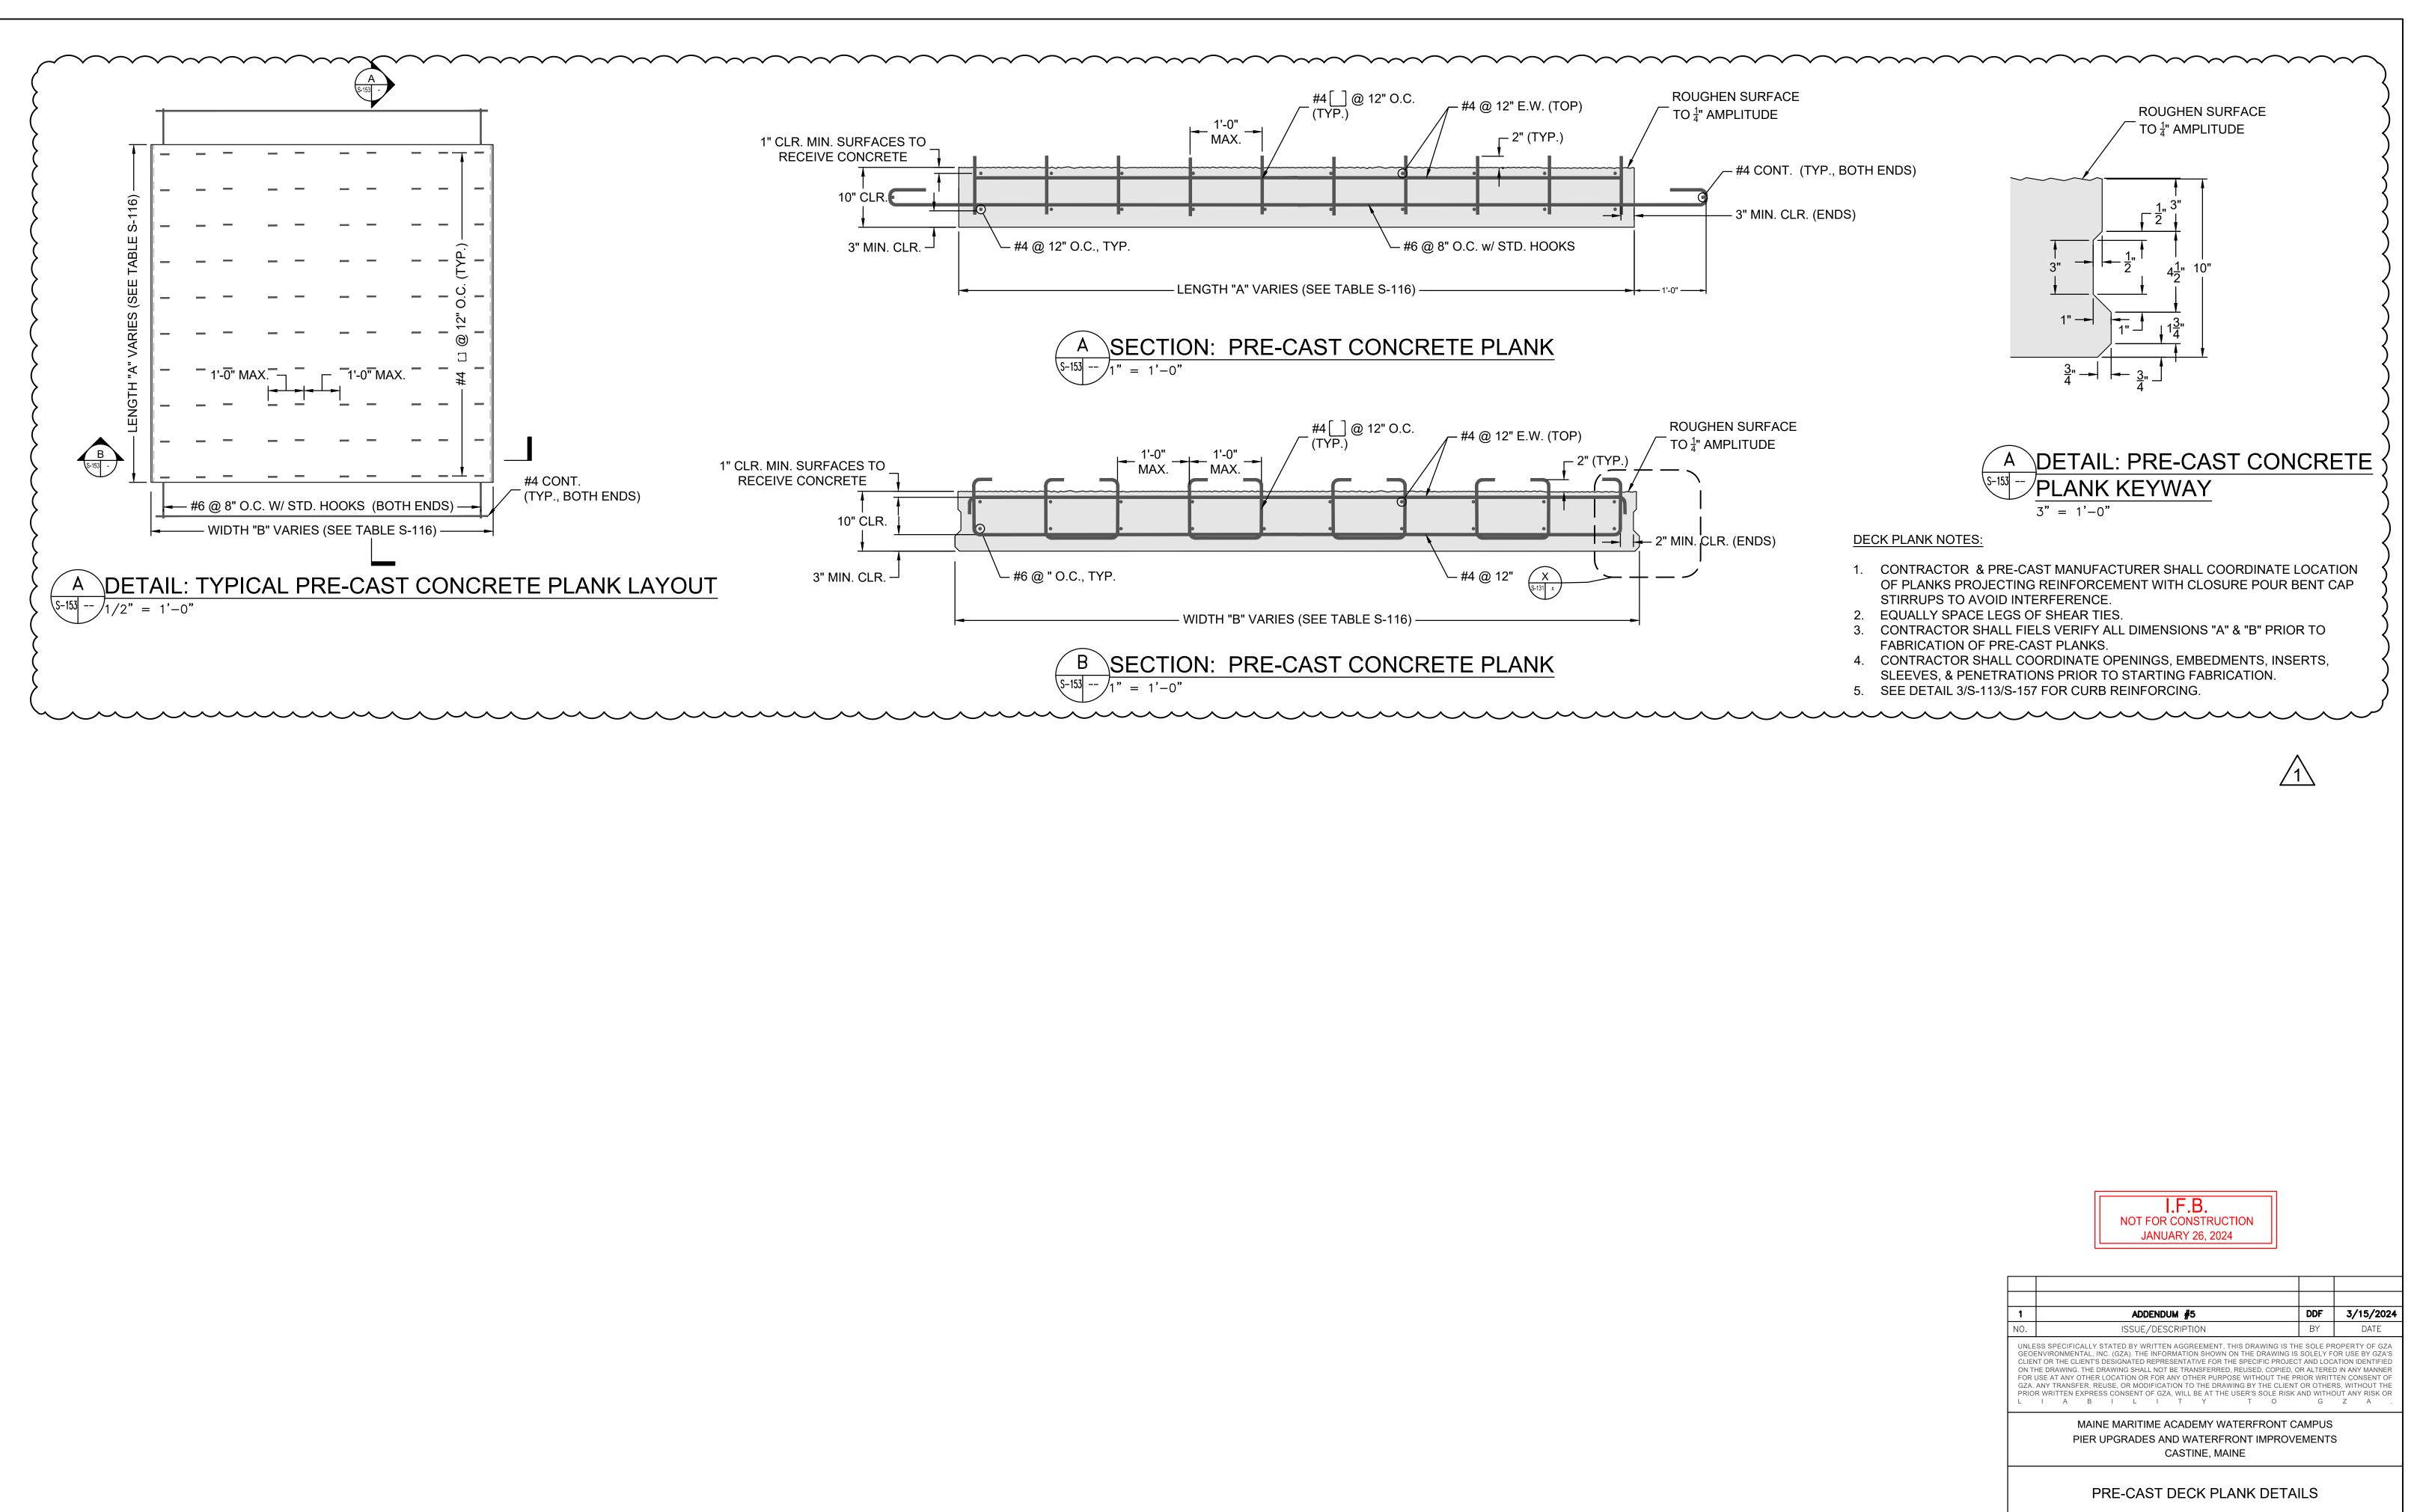

## **REVISIONS TO IFB DRAWINGS**

**REPLACE** the following IFB Drawing Sheets with the attached. See each re-issued drawing sheet for revisions.

- 1. G-002 rev 3 Drawing Sheet Index
- 2. S-116 rev 2 Pier Deck Plank Plan
- 3. S-123 rev 1 Pier Sections 3 Section D Type 4A Cap
- 4. S-124 rev 1 Pier Sections 3 Section E Type 4B Cap
- 5. S-132 rev 2 Pier Pile Details
- 6. S-143 rev 1 Pier Pile Cap Details Type 2A & 2D
- 7. S-153 rev 1 Pre-Cast Deck Plank Details
- 8. S-160 rev 1 Brow Plan, Sections and Details

| I.F.B.               |
|----------------------|
| NOT FOR CONSTRUCTION |
| JANUARY 26, 2024     |

| ECK PLAN      | K SCHEDULE     |          |
|---------------|----------------|----------|
| GTH 'A1' (FT) | WIDTH 'B' (FT) | QUANTITY |
| 5'-2"         | 8'-1 1/2"      | 1        |
| 6'-11"        | 8'-1 1/2"      | 1        |
| 8'-2 1/2"     | 6'-0 1/4"      | 1        |
| 11'-0 1/4"    | 6'-4 1/2"      | 1        |
| 11'-1"        | 5'-1 1/4"      | 1        |

| A |    |
|---|----|
|   | A1 |
| A |    |
|   |    |

| DECK PLA      | NK SCHEDULE    |          |
|---------------|----------------|----------|
| IGTH 'A' (FT) | WIDTH 'B' (FT) | QUANTITY |
| 12'-2"        | 8'-1 1/2"      | 74       |
| 12'-2"        | 8'-11 3/4"     | 15       |
| 13'-7"        | 7'-6"          | 14       |
| 7'-2"         | 8'-1 1/2"      | 4        |
| 7'-2"         | 8'-11 3/4"     | 6        |
| 11'-1"        | 8'-1 1/2"      | 8        |
| 12'-2"        | 6'-0 1/4"      | 13       |
| 12'-2"        | 6'-4 1/2"      | 13       |
| 12'-2"        | 5'-1 1/4"      | 13       |
| 3'-4 1/4"     | 16'-3"         | 2        |
| 2'-4 1/4"     | 16'-3"         | 2        |
| 3'-8 1/4"     | 16'-3"         | 3        |
| 3'-8 1/4"     | 10'-8 1/4"     | 1        |
| 13'-7"        | 7'-6"          | 2        |

| PREPARED BY:                              |        |               | PREPARED FOR:                         | PREPARED FOR:       |  |  |  |
|-------------------------------------------|--------|---------------|---------------------------------------|---------------------|--|--|--|
| GZA GeoEnvironmental, Inc.<br>www.gza.com |        |               | MAINE MARITIME ACADEMY<br>CASTINE, ME |                     |  |  |  |
| PROJ MGR:                                 | RKC    | REVIEWED BY:  | CHECKED BY:                           | DRAWING             |  |  |  |
| DESIGNED BY:                              | MAR    | DRAWN BY: BDW | SCALE:                                | C 4 E 2             |  |  |  |
| DATE:                                     |        | PROJECT NO.   | REVISION NO.                          | <b>− S-153</b>      |  |  |  |
| JANUAR                                    | Y 2024 | 03.0035109.00 | )                                     | SHEET NO. 82 OF 142 |  |  |  |